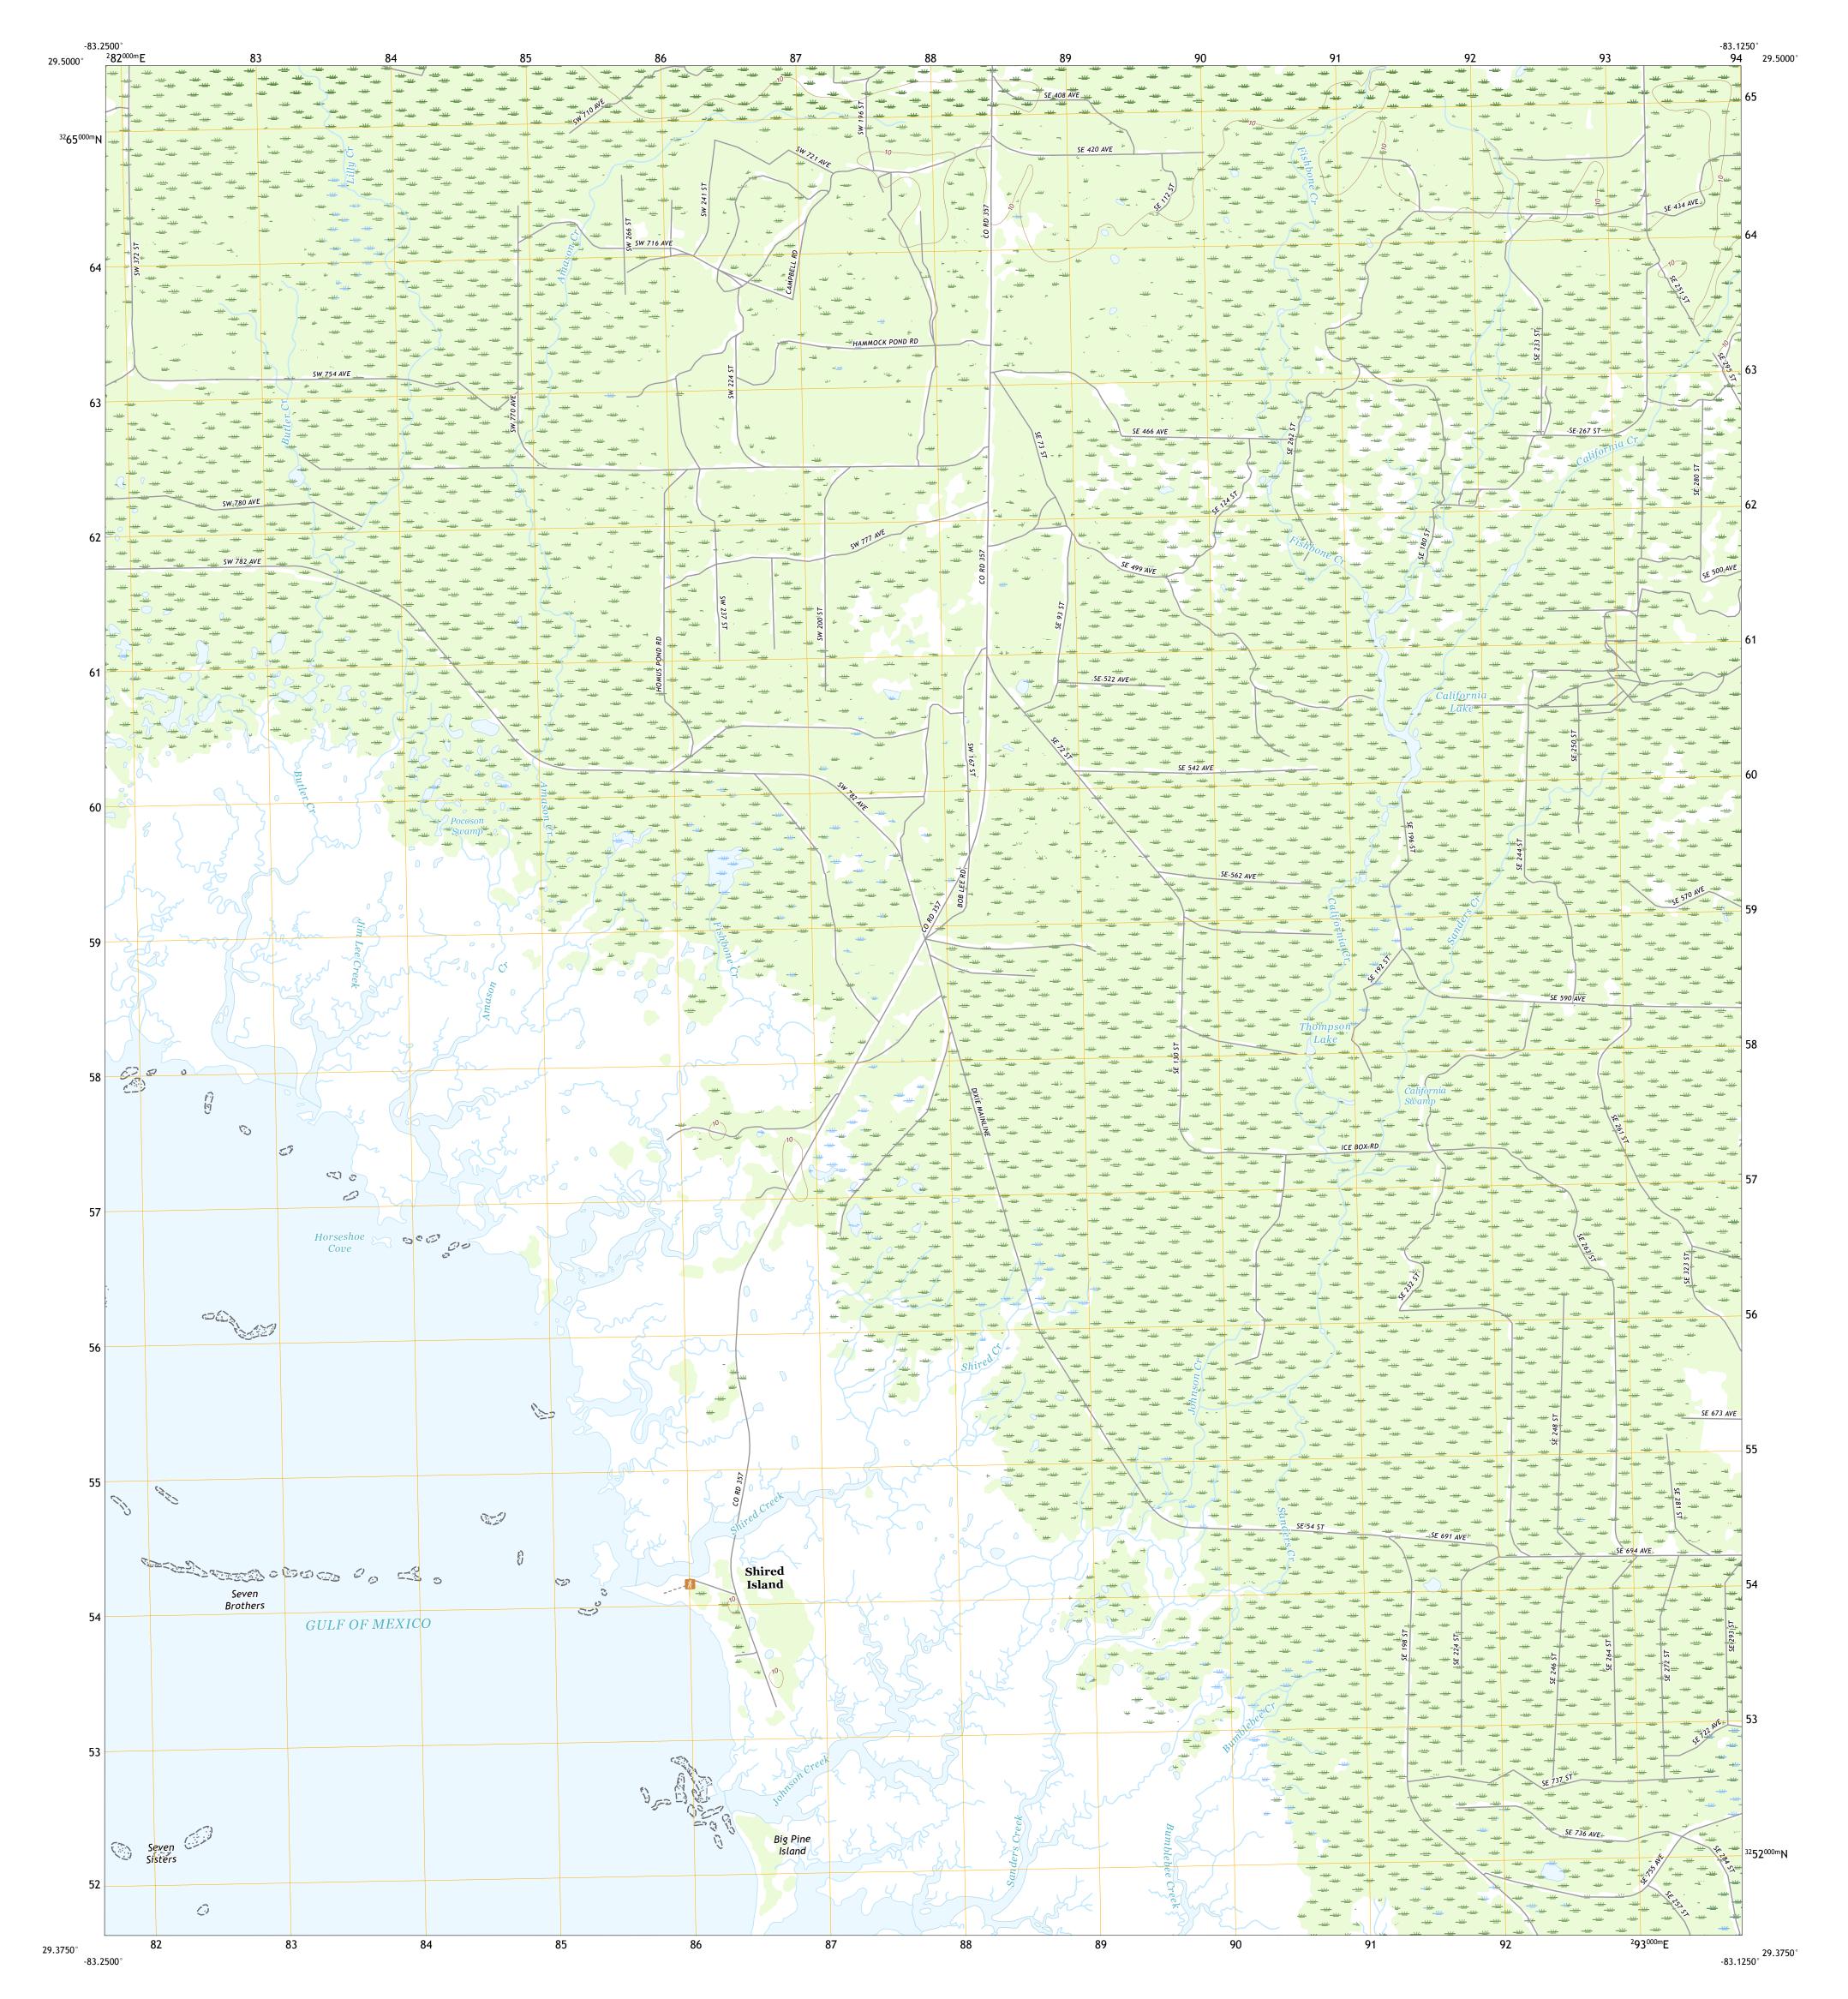

entering private lands.

Imagery.... Roads..... Names.....

ADJOINING QUADRANGLES

State Route

SHIRED ISLAND, FL

2018