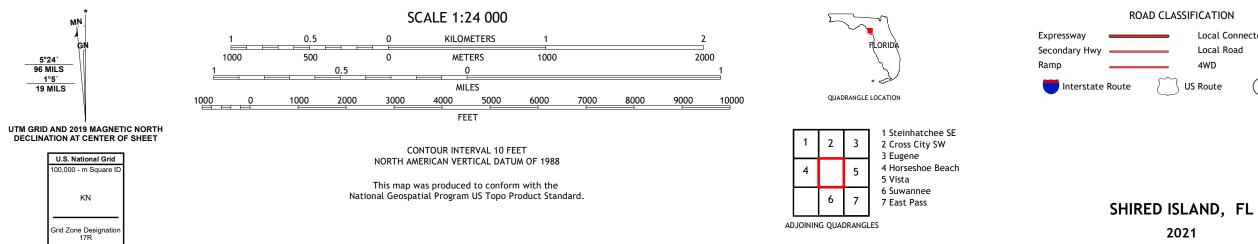

Produced by the United States Geological Survey North American Datum of 1983 (NAD83) World Geodetic System of 1984 (WGS84). Projection and 1 000-meter grid:Universal Transverse Mercator, Zone 17R This map is not a legal document. Boundaries may be generalized for this map scale. Private lands within government reservations may not be shown. Obtain permission before entering private lands.