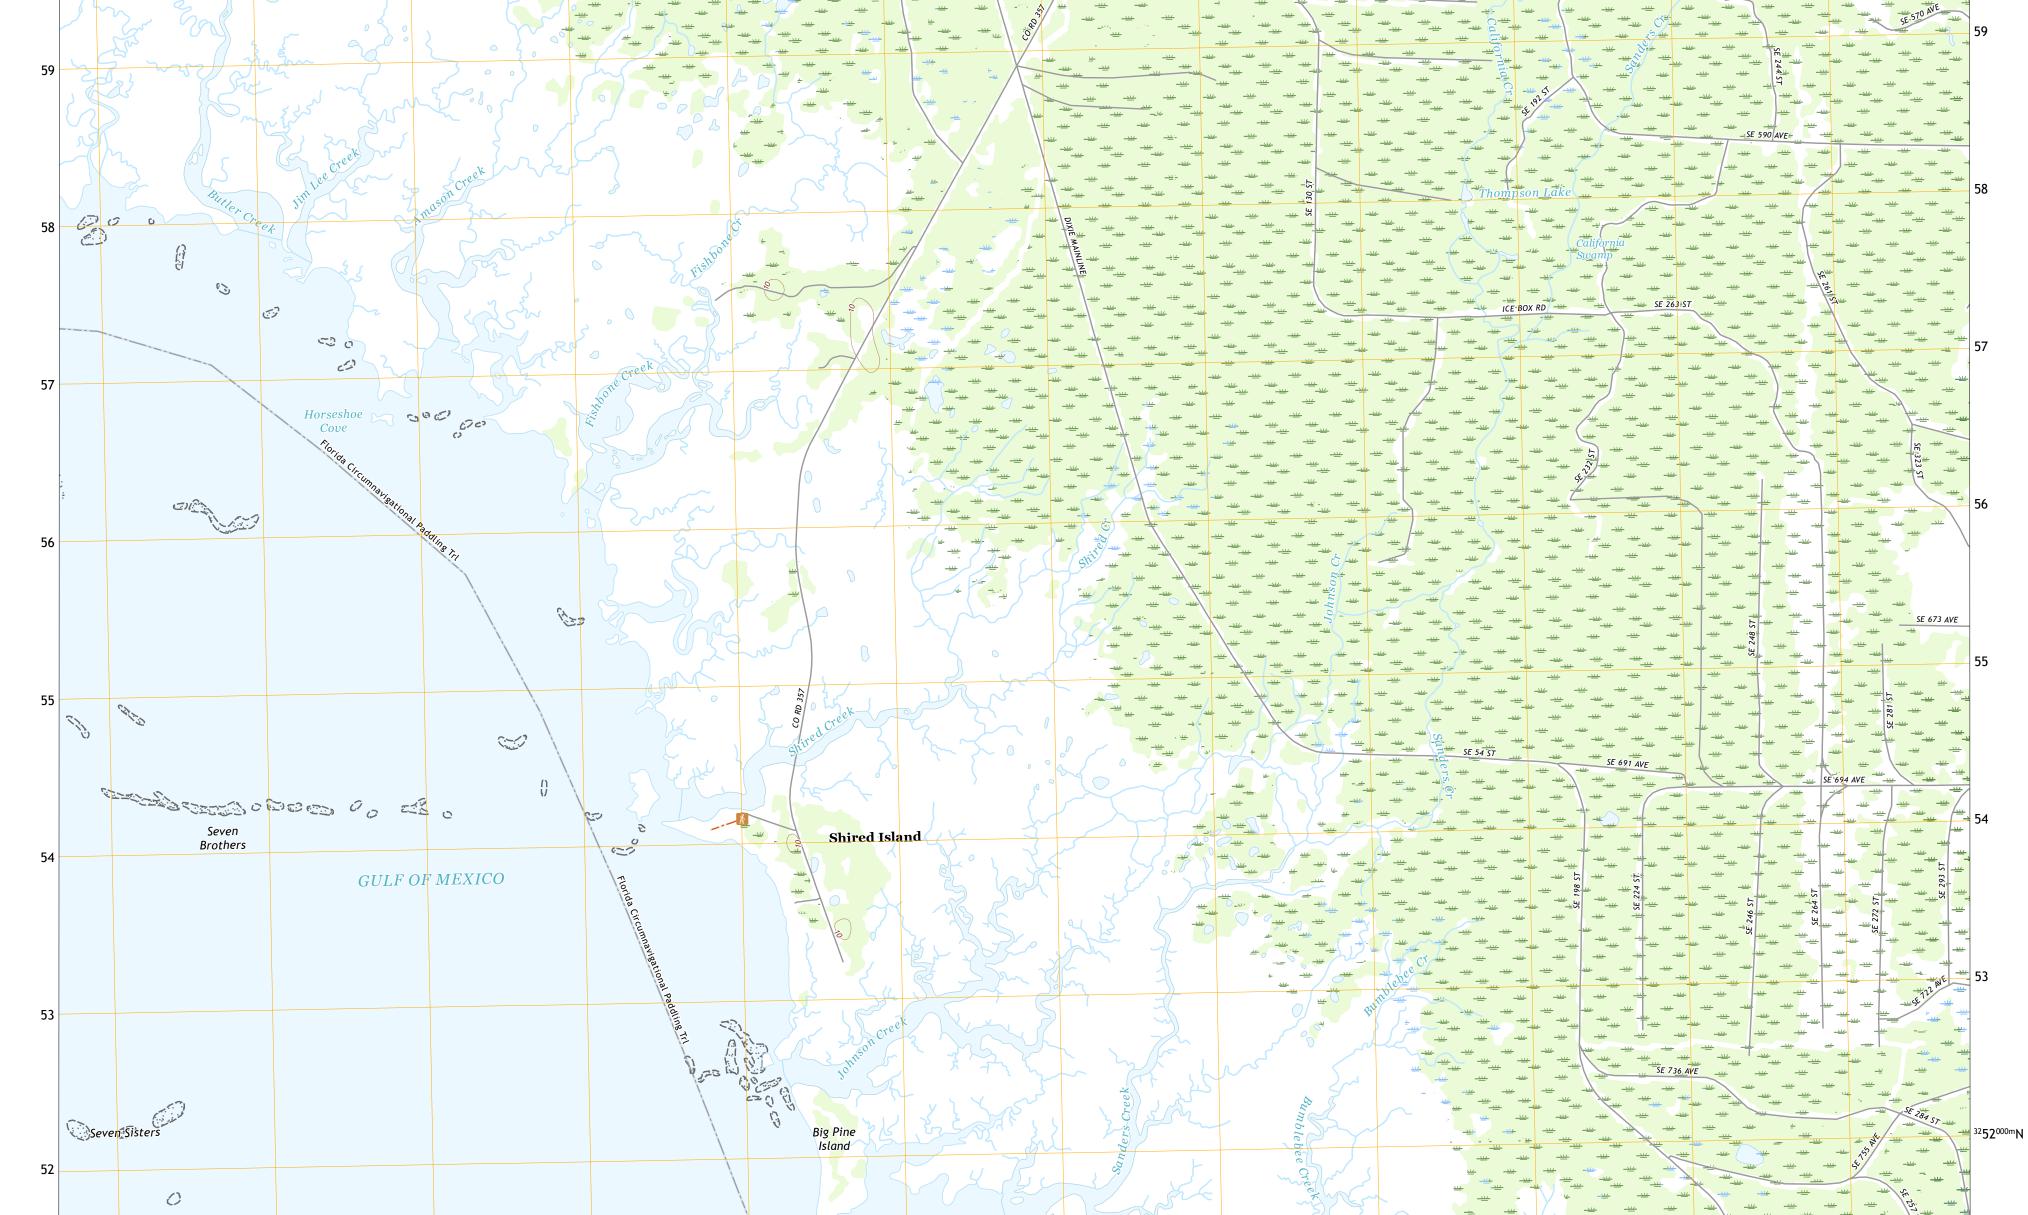

## SHIRED ISLAND QUADRANGLE FLORIDA - DIXIE COUNTY 7.5-MINUTE SERIES

| <sup>2</sup> 82 <sup>000m</sup> E 83   | 84                                                                                                                                                                            | 85 8                                                                                                       | 36 87                                                                                                                                            | 88                                                                                                           | 89                                                                                        | 90                                                                                                                                           | 91                                                                                                                                           | 92                                                                                               | 93                                                                                                                                                  |                                                 |
|----------------------------------------|-------------------------------------------------------------------------------------------------------------------------------------------------------------------------------|------------------------------------------------------------------------------------------------------------|--------------------------------------------------------------------------------------------------------------------------------------------------|--------------------------------------------------------------------------------------------------------------|-------------------------------------------------------------------------------------------|----------------------------------------------------------------------------------------------------------------------------------------------|----------------------------------------------------------------------------------------------------------------------------------------------|--------------------------------------------------------------------------------------------------|-----------------------------------------------------------------------------------------------------------------------------------------------------|-------------------------------------------------|
|                                        | * * * * *                                                                                                                                                                     | * * * * * *                                                                                                |                                                                                                                                                  | <u><u> </u></u>                                                                                              | · · · · · · · · · · · · · · · · · · ·                                                     | · · · · · · · · · · · · · · · · · · ·                                                                                                        | ~~~~~~~~~~~~~~~~~~~~~~~~~~~~~~~~~~~~~~                                                                                                       | <u> </u>                                                                                         | <u>*</u> * * *                                                                                                                                      | <u>*</u> *                                      |
| ************************************** | · · · · · · · · · · · · · · · · · · ·                                                                                                                                         |                                                                                                            |                                                                                                                                                  | * * * * *                                                                                                    | <u>SE_408 AVE</u> <u></u>                                                                 | <u>*</u> <u>*</u> <u>*</u> <u>*</u> <u>*</u>                                                                                                 | <u> </u>                                                                                                                                     | <u> <u> </u> <u></u></u> | <u>~</u> <u>~</u> <u>~</u>                                                                                                                          |                                                 |
|                                        | <u> </u>                                                                                                                                                                      |                                                                                                            |                                                                                                                                                  | <u>*</u> <u>*</u> <u>*</u>                                                                                   |                                                                                           |                                                                                                                                              | <u><u><u></u></u><u><u></u><u></u><u></u><u></u><u></u><u></u><u></u><u></u><u></u><u></u><u></u><u></u><u></u><u></u><u></u><u></u></u></u> |                                                                                                  | -<br>-                                                                                                                                              | *                                               |
|                                        | <u> </u>                                                                                                                                                                      | <u>*</u> <u>*</u> <del>*</del> <del>*</del> <del>*</del> *                                                 |                                                                                                                                                  | <u>* * *</u> * *                                                                                             | + +                                                                                       |                                                                                                                                              | <u>Fish</u> <u>+</u>                                                                                                                         |                                                                                                  |                                                                                                                                                     |                                                 |
|                                        |                                                                                                                                                                               | <u>+</u>                  | 5W 241 ST                                                                                                                                        | 10                                                                                                           | ₩ <u>₩</u> SE 420 AVE ₩                                                                   | <u> </u>                                                                                                                                     | щ (                                                                                                                                          | ₩<br>₩<br>₩<br>₩<br>₩<br>₩                                                                       |                                                                                                                                                     | <sup>#</sup>                                    |
|                                        |                                                                                                                                                                               | ~ <u>~</u>                |                                                                                                                                                  | SW /10                                                                                                       |                                                                                           |                                                                                                                                              | <u>-</u>                                                                                                                                     | ₩ ₩ <del>₩</del>                                                                                 | <u> </u>                                                                                                                                            | ~ ~ ~                                           |
|                                        |                                                                                                                                                                               |                                                                                                            | * * ( * , _ *) *                                                                                                                                 |                                                                                                              |                                                                                           |                                                                                                                                              |                                                                                                                                              | ≝ <u>~</u> ≝ <u>~</u> ≝                                                                          | · <u>*</u> * -                                                                                                                                      |                                                 |
|                                        | · · · · · · · · · · · · · · · · · · ·                                                                                                                                         | <u>~</u>                  |                                                                                                                                                  | · / +                                                                                                        |                                                                                           |                                                                                                                                              |                                                                                                                                              | <u> </u>                                                                                         | <u><u><u></u><u></u><u><u></u><u></u><u></u><u><u></u><u></u><u></u><u></u><u></u><u></u><u></u><u></u><u></u><u></u><u></u><u></u></u></u></u></u> | E 434 ANE                                       |
|                                        | <u> </u>                                                                                                                                                                      | 28 ST                                                                                                      |                                                                                                                                                  | <u>₩</u> )' <u>+</u>                                                                                         |                                                                                           |                                                                                                                                              |                                                                                                                                              | * *                                                                                              | <u>~</u> <u>~</u> <u>~</u> <u>~</u>                                                                                                                 |                                                 |
|                                        | <u>* * * * * * </u>                                                                                                                                                           | ** ** S*                                                                                                   |                                                                                                                                                  | - <u>+</u><br>- <u>+</u>                                                                                     |                                                                                           | <u> </u>                                                                                                                                     |                                                                                                                                              |                                                                                                  |                                                                                                                                                     |                                                 |
| ·····································  | <u>* * * * * *</u>                                                                                                                                                            |                                                                                                            |                                                                                                                                                  |                                                                                                              |                                                                                           | · · · · · · · · · · · · · · · · · · ·                                                                                                        | · · · · · · · · · · · · · · · · · · ·                                                                                                        | <br>→ :-                                                                                         | * *                                                                                                                                                 | SE - 4                                          |
|                                        | · · · · · · · · · · · · · · · · · · ·                                                                                                                                         | ₩ <del>*</del> * * -                                                                                       |                                                                                                                                                  | <u> </u>                                                                                                     | <u>~</u> - <sup>2</sup>                                                                   | · · · · · · · · · · · · · · · · · · ·                                                                                                        | <u>· · · · · · · · · · · · · · · · · · · </u>                                                                                                |                                                                                                  |                                                                                                                                                     | ST ST                                           |
|                                        |                                                                                                                                                                               | * <u>*</u> * <u>*</u> * <u>*</u> * <u>*</u> * <u>*</u> *                                                   |                                                                                                                                                  |                                                                                                              | <u>ч</u> <u>ч</u>                                                                         | · <u>*</u> * · ·                                                                                                                             | <u>—</u>                                                    | <u>~</u> <u>~</u> <u>~</u>                                                                       | <u>* * *</u> *                                                                                                                                      | ± / .                                           |
|                                        | ·                                                                                                                                                                             | ₩ ₩ · ÷                                                                                                    | *                                                                                                                                                | <u> </u>                                                                                                     | . <u> </u>                                                                                |                                                                                                                                              |                                                                                                                                              | ₩ <u>₩</u> <u>₩</u> <u>₩</u> <u>₩</u>                                                            |                                                                                                                                                     | ******                                          |
| <u> </u>                               | * * * * * * *<br>* * * *                                                                                                                                                      |                                                                                                            | 4 - <u><u><u></u></u><u><u></u><u></u><u></u><u></u><u></u><u></u><u></u><u></u><u></u><u></u><u></u><u></u><u></u><u></u><u></u><u></u></u></u> | DCK POND RD                                                                                                  |                                                                                           |                                                                                                                                              |                                                                                                                                              | · · · · · · · · · · · · · · · · · · ·                                                            |                                                                                                                                                     |                                                 |
|                                        | <u>* * * * * *</u><br>* <u>* * * *</u> *                                                                                                                                      | <u>+</u>                  |                                                                                                                                                  | · · · · · · · · · · · · · · · · · · ·                                                                        |                                                                                           |                                                                                                                                              | * * * * *                                                                                                                                    | * ** **                                                                                          |                                                                                                                                                     | * * * *                                         |
| SW 754                                 | AVE: <u><u><u></u></u><u><u></u><u><u></u><u></u><u><u></u><u></u><u><u></u><u></u><u></u><u><u></u><u></u><u></u><u><u></u><u></u><u></u><u></u></u></u></u></u></u></u></u> |                                                                                                            | * · · *                                                                                                                                          | · · · · · · · · · · · · · · · · · · ·                                                                        | ¥ #                                                                                       | <u>~ ~ ~ ~ ~ ~ ~</u>                                                                                                                         |                                                                                                                                              | <u><u> </u></u>                                                                                  | <u>w w w v</u>                                                                                                                                      | <u>* *</u>                                      |
|                                        |                                                                                                                                                                               |                                                                                                            |                                                                                                                                                  | - · · · ·                                                                                                    | - <u>+</u>                                                                                | ≝ <u></u>                                                                        |                                                                                                                                              | ······································                                                           | ≝ <u></u>                                           | * *                                             |
| <u>*</u> * <u>* 5 *</u> *              |                                                                                                                                                                               |                                                                                                            |                                                                                                                                                  |                                                                                                              | · · · · · · · · · · · · · · · · · · ·                                                     |                                                                                                                                              |                                                                                                                                              | v. <u>→</u>     | * * * * * / ·                                                                                                                                       |                                                 |
|                                        |                                                                                                                                                                               |                                                                                                            | ÷                                                                                                                                                |                                                                                                              | SF 4                                                                                      | 66 AVE + + + + + + + + + + + + + + + + + + +                                                                                                 |                                                                                                                                              | ST                                                                                               |                                                                                                                                                     | <u>~</u>                                        |
|                                        | ≝ <u>~</u>                                                                                   | <u> </u>                                                                                                   | · · · · · · · · · · · · · · · · · · ·                                                                                                            | ¥                                                                                                            | - 73                                                                                      | ₩ ₩ ₩ ₩ ₩ ₩ ₩<br>555                                                                                                                         | * <u>*</u> <u>*</u> <u>*</u> <u>*</u> <u>*</u>                                                                                               | ) * * * * * *                                                                                    |                                                                                                                                                     | * * *<br>*                                      |
| * * * * * * *                          | <u> </u>                                                                                                                                                                      |                                                                                                            |                                                                                                                                                  |                                                                                                              |                                                                                           | <u> </u>                                                                                                                                     | <u> </u>                                                                                                                                     |                                                                                                  | <u>_w</u> Cars <u>w</u>                                                                                                                             | ± 22 ±                                          |
|                                        | <u> </u>                                                                                                                                                                      |                                                                                                            | =+                                                                                                                                               |                                                                                                              | <u>~</u> |                                                                                                                                              |                                                                                                                                              |                                                                                                  | <u> </u>                                                                                                                                            | ————————————————————————————————————            |
|                                        | <u>* * * * * *</u>                                                                                                                                                            | <u>~</u>                                                                                                   |                                                                                                                                                  | ****                                                                                                         |                                                                                           |                                                                                                                                              | <u> </u>                                                                                                                                     | <u>* * *</u>                                                                                     | <u>* * *</u> *                                                                                                                                      | <u>* *</u>                                      |
|                                        | <u> </u>                                                                                                                                                                      | <u>*</u> * <u>*</u> *                                                                                      |                                                                                                                                                  | <u><u> </u></u>                                                                                              | × × × ×                                                                                   | * * * * * * * * * * * * * * * * * * *                                                                                                        |                                                                                                                                              | ********                                                                                         |                                                                                                                                                     | <u>–</u><br>––––––––––––––––––––––––––––––––––– |
| · · · · · · · · · · · · · · · · · · ·  | <u>*</u> <u>*</u> <u>*</u> <u>*</u> <u>*</u> <u>*</u> <u>*</u>                                                                                                                |                                                                                                            | ₩ ₩ ₩ ₩ ₩ ₩ ₩ ₩ ₩ ₩ ₩ ₩ ₩ ₩ ₩ ₩ ₩ ₩ ₩                                                                                                            | ···                                                                                                          |                                                                                           |                                                                                                                                              | show w w w                                                                                                                                   | <u>~</u>        | <u> </u>                                                                                                                                            | <u> </u>                                        |
| ₩ ₩ ₩ ₩ ₩ ₩                            | <u> </u>                                                                                                                                                                      | ÷ <u></u>  | ₩ ₩ ₩ ₩ ₩ ₩ ₩ ₩ ₩                                                                                                                                | * <u>*</u> * * * *                                                                                           |                                                                                           | <u>*</u> <u>*</u> <u>*</u> <u>*</u>                                                                                                          |                                                                                                                                              |                                                                                                  | <u> </u>                                                                                                                                            |                                                 |
| <u><u> </u></u>                        | * * * * * * *<br>* * * * *                                                                                                                                                    | ······································                                                                     | # # +                                                                                                                                            | <u>*</u> *                                                                                                   | <u>~</u>                                                                                  | * * * * * *<br>* * * * *                                                                                                                     |                                                                                                                                              | · · · · · · · · · · · · · · · · · · ·                                                            | <u>* * * *</u>                                                                                                                                      |                                                 |
|                                        |                                                                                                                                                                               | · · · · · · · · · · · · · · · · · · ·                                                                      |                                                                                                                                                  |                                                                                                              | * 5 * *                                                                                   |                                                                                                                                              |                                                                                                                                              |                                                                                                  | <u>* * *</u> *                                                                                                                                      | <u></u>                                         |
|                                        | ······································                                                                                                                                        | * * * *                                                                                                    | - SSW 23                                                                                                                                         | <u>ب</u>                                                                                                     | 2 23 <u>* *</u>                                                                           | * * * * *                                                                                                                                    | <u><u> </u></u>                                                                                                                              | <u> </u>                                                                                         | <u><u> </u></u>                                                                                                                                     | <u> </u>                                        |
|                                        | · · · · · · · · · · · · · · · · · · ·                                                                                                                                         |                                                                                                            |                                                                                                                                                  |                                                                                                              |                                                                                           | <u> </u>                                                                                                                                     | * * * * * * *                                                                                                                                | + <u></u> <u></u> <u></u> <u></u>                                                                | <u></u>                                                                                                                                             | <u></u>                                         |
|                                        | <u>~~~~~~~~~~~~~~~~~~~~~~~~~~~~~~~~~~~~~</u>                                                                                                                                  | <u><u> </u></u>                                                                                            |                                                                                                                                                  | <u>* · *</u>                                                                                                 |                                                                                           | * * * * * * * *                                                                                                                              | ······································                                                                                                       | * * * * * *                                                                                      |                                                                                                                                                     | <u> </u>                                        |
|                                        |                                                                                                                                                                               | * <u>*</u> * <u>*</u> ******************************                                                       |                                                                                                                                                  |                                                                                                              | -SE: 522 AVE#                                                                             | <u><u><u></u></u><u></u><u></u><u></u><u></u><u></u><u></u><u></u><u></u><u></u><u></u><u></u><u></u><u></u><u></u><u></u><u></u><u></u></u> | <u> </u>                                                                                                                                     |                                                                                                  | * * *                                                                                                                                               |                                                 |
|                                        |                                                                                                                                                                               | <u>~</u>                  |                                                                                                                                                  | <u> </u>                                                                                                     | <u> </u>                                                                                  | ······································                                                                                                       |                                                                                                                                              | Čalifor <del>n</del> ia- <u>₩</u>                                                                | * * * *                                                                                                                                             |                                                 |
|                                        |                                                                                                                                                                               | <u>—</u><br>— <u>—</u><br>— <u>—</u><br>— <u>—</u><br>— <u>—</u><br>— <u>—</u><br>— <u>—</u><br>— <u>—</u> |                                                                                                                                                  | ±                                                                                                            | <u> </u>                                                                                  | <u> </u>                                                                                                                                     | * * * * *<br>* * *                                                                                                                           |                                                                                                  | <u><u> </u></u>                                                                                                                                     | <u> </u>                                        |
|                                        | # # <u>* </u> +                                                                                                                                                               | + + + + + +<br>+ + + + + + + + + + + + + +                                                                 |                                                                                                                                                  | ₩ ₩ SW                                                                                                       |                                                                                           |                                                                                                                                              | * * * * * * * * * * * * * * * * * * *                                                                                                        |                                                                                                  |                                                                                                                                                     | · · · · · · · · · · · · · · · · · · ·           |
|                                        | ~~~~~~~~~~~~~~~~~~~~~~~~~~~~~~~~~~~~~~                                                                                                                                        |                                                                                                            | ······································                                                                                                           | 167 5                                                                                                        |                                                                                           | ······································                                                                                                       | * * * * * * *                                                                                                                                | ······································                                                           | ······································                                                                                                              | <u>* *</u>                                      |
|                                        |                                                                                                                                                                               |                                                                                                            | <u><u> </u></u>                                                                                                                                  |                                                                                                              |                                                                                           |                                                                                                                                              |                                                                                                                                              | ≝ <u>~</u>      | ······································                                                                                                              | <u>*</u> <u>*</u> <u>*</u>                      |
|                                        |                                                                                                                                                                               |                                                                                                            |                                                                                                                                                  | 4                                                                                                            | <u> </u>                                                                                  | <u>* * * * *</u>                                                                                                                             |                                                                                                                                              | <u>~~</u> <u>~~</u> <u>~~</u> <u>~~</u> <u>~~</u> <u>~~</u> <u>~~</u> <u>~~</u>                  | · · · · · · · · · · · · · · · · · · ·                                                                                                               |                                                 |
|                                        |                                                                                                                                                                               | * <u>*</u><br>* <u>*</u><br>* <u>*</u><br>*                                                                |                                                                                                                                                  |                                                                                                              | <u><u> </u></u>                                                                           | · · · · · · · · · · · · · · · · · · ·                                                                                                        | <u>~</u>                                                    | <u>*</u> <u>*</u> <u>*</u> <u>*</u>                                                              |                                                                                                                                                     |                                                 |
|                                        |                                                                                                                                                                               |                                                                                                            |                                                                                                                                                  |                                                                                                              | ······································                                                    |                                                                                                                                              | * * * * * * * * *                                                                                                                            | <u> </u>                                                                                         |                                                                                                                                                     | * * *<br>* *                                    |
| ×                                      |                                                                                                                                                                               |                                                                                                            |                                                                                                                                                  | ¥ -=                                                                                                         |                                                                                           | · · · · · · · · · · · · · · · · · · ·                                                                                                        | <u>₩</u> ₩ <u>₩</u> <u>19</u> <u>₩</u><br><u>865</u> -                                                                                       | <u> </u>                                                                                         | <u> </u>                                                                                                                                            |                                                 |
| ~~~~~~~~~~~~~~~~~~~~~~~~~~~~~~~~~~~~~~ | 0 0 0                                                                                                                                                                         |                                                                                                            |                                                                                                                                                  | - <u>+</u><br>+ <u>+</u><br>+ <u>+</u><br>+ <u>+</u><br>+ <u>+</u><br>+ <u>+</u><br>+ <u>+</u><br>+ <u>+</u> |                                                                                           | <u> </u>                                                                                                                                     |                                                                                                                                              | <u>~~~~~~~~~~~~~~~~~~~~~~~~~~~~~~~~~~~~~</u>                                                     | + <u>~</u>                                                         | <u> </u>                                        |
|                                        |                                                                                                                                                                               |                                                                                                            |                                                                                                                                                  |                                                                                                              |                                                                                           | NV SE Fre MV                                                                                                                                 |                                                                                                                                              |                                                                                                  |                                                                                                                                                     |                                                 |

Produced by the United States Geological Survey North American Datum of 1983 (NAD83) World Geodetic System of 1984 (WGS84). Projection and 1 000-meter grid:Universal Transverse Mercator, Zone 17R This map is not a legal document. Boundaries may be generalized for this map scale. Private lands within government reservations may not be shown. Obtain permission before entering private lands.