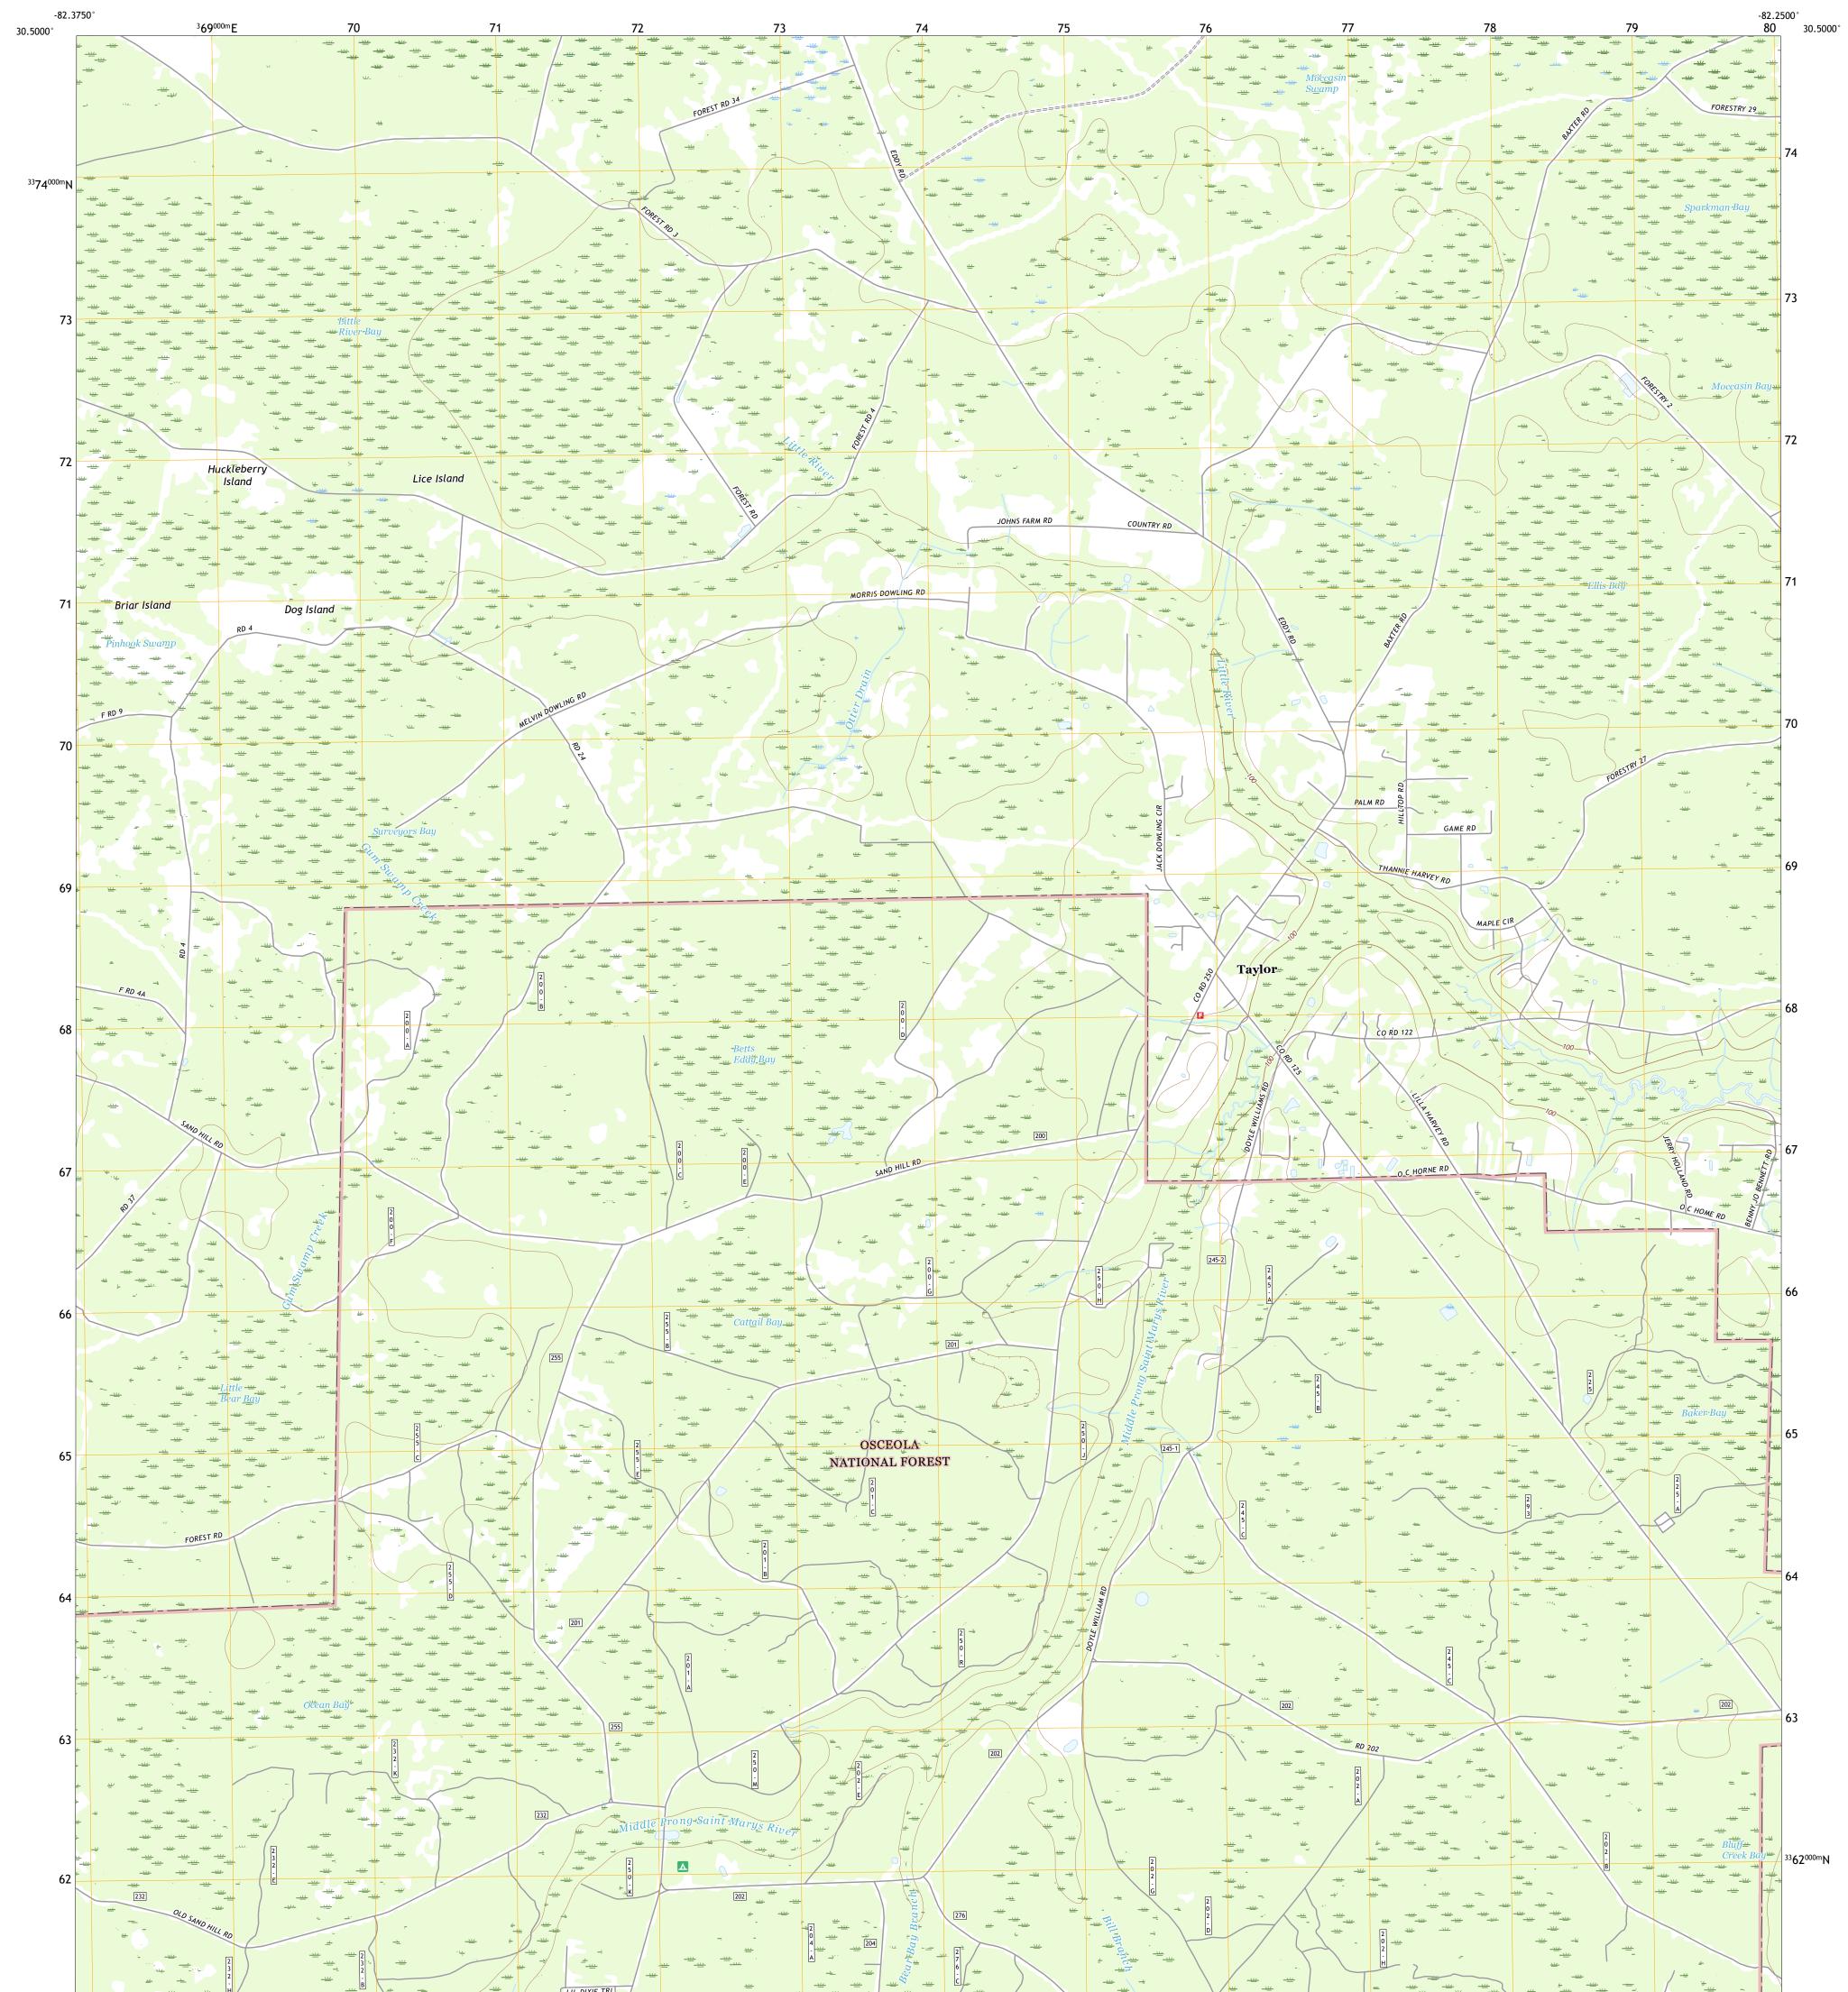

## U.S. DEPARTMENT OF THE INTERIOR U.S. GEOLOGICAL SURVEY

RUEST SPARE

TAYLOR QUADRANGLE FLORIDA - BAKER COUNTY 7.5-MINUTE SERIES

**Produced by the United States Geological Survey** North American Datum of 1983 (NAD83) World Geodetic System of 1984 (WGS84). Projection and 1 000-meter grid:Universal Transverse Mercator, Zone 17R This map is not a legal document. Boundaries may be generalized for this map scale. Private lands within government reservations may not be shown. Obtain permission before entering private lands.

Check with local Forest Service unit for current travel conditions and restrictions.