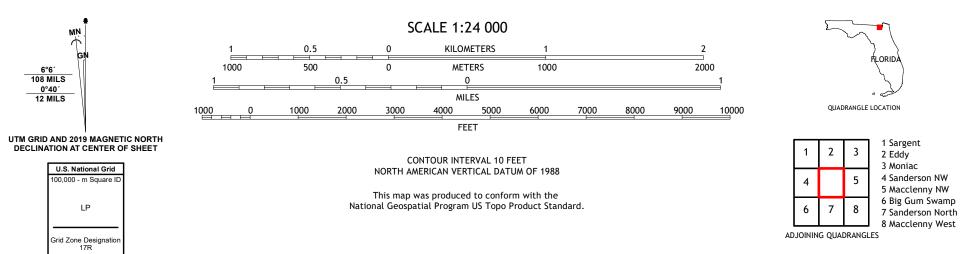

## U.S. DEPARTMENT OF THE INTERIOR U.S. GEOLOGICAL SURVEY

RUEST SPARE

TAYLOR QUADRANGLE FLORIDA - BAKER COUNTY 7.5-MINUTE SERIES

**Produced by the United States Geological Survey** North American Datum of 1983 (NAD83) World Geodetic System of 1984 (WGS84). Projection and 1 000-meter grid:Universal Transverse Mercator, Zone 17R This map is not a legal document. Boundaries may be generalized for this map scale. Private lands within government reservations may not be shown. Obtain permission before entering private lands.