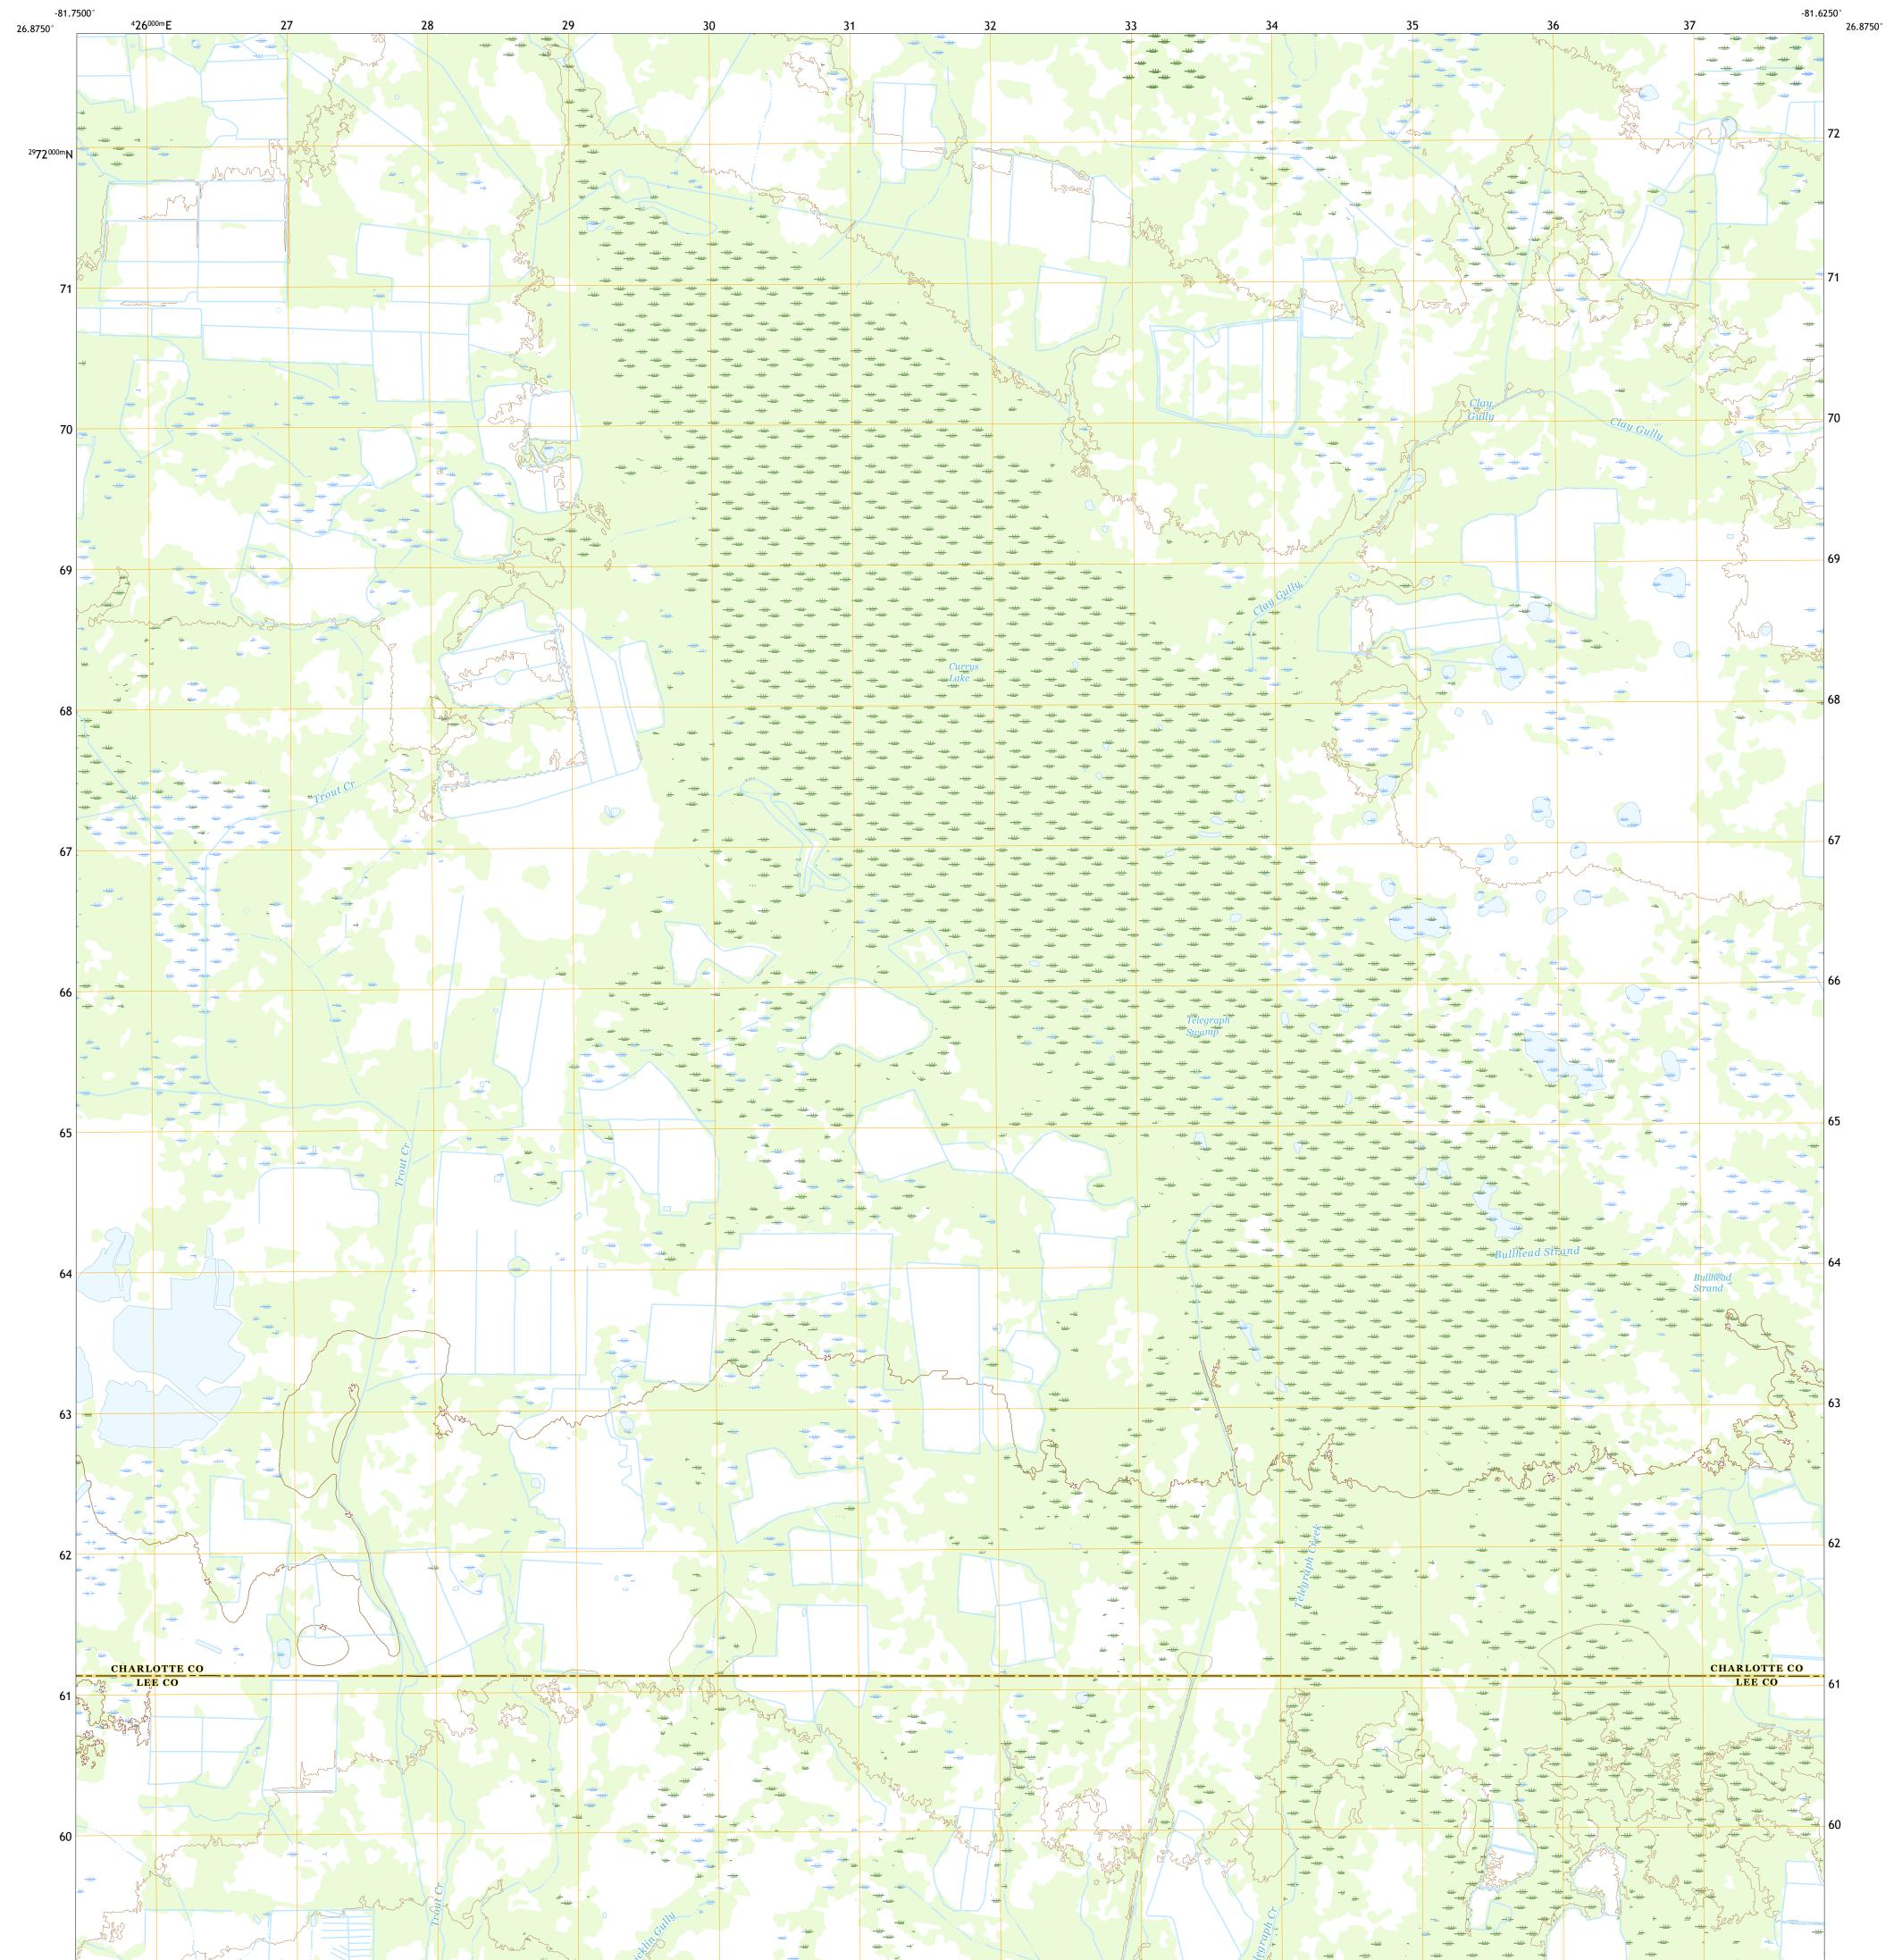

## U.S. DEPARTMENT OF THE INTERIOR U.S. GEOLOGICAL SURVEY

TELEGRAPH SWAMP QUADRANGLE FLORIDA 7.5-MINUTE SERIES

Produced by the United States Geological Survey North American Datum of 1983 (NAD83) World Geodetic System of 1984 (WGS84). Projection and 1 000-meter grid:Universal Transverse Mercator, Zone 17R This map is not a legal document. Boundaries may be generalized for this map scale. Private lands within government reservations may not be shown. Obtain permission before entering private lands.

Imagery......NAIP, October 2015 - February 2016 Roads.....U.S. Census Bureau, 2016 Names......GNIS, 1979 - 2014 Hydrography.....National Hydrography Dataset, 2002 - 2017 Contours.....National Elevation Dataset, 2011 - 2012 Boundaries.....Multiple sources; see metadata file 2014 - 2016 Public Land Survey System......BLM, 2017 Wetlands.....BLM, 2010