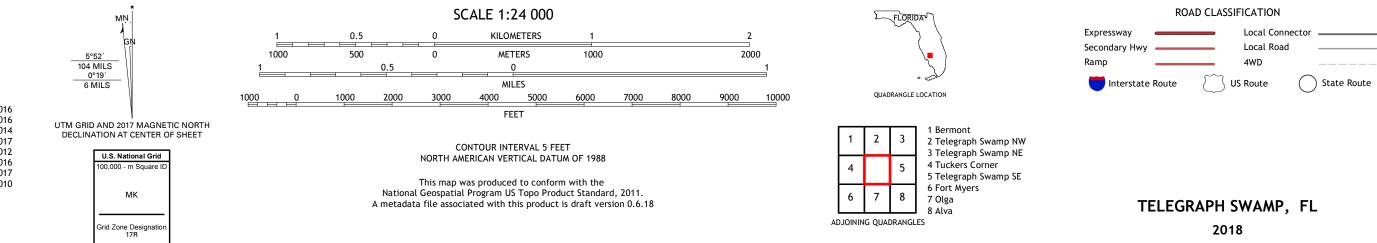

## U.S. DEPARTMENT OF THE INTERIOR U.S. GEOLOGICAL SURVEY

TELEGRAPH SWAMP QUADRANGLE FLORIDA 7.5-MINUTE SERIES

Produced by the United States Geological Survey North American Datum of 1983 (NAD83) World Geodetic System of 1984 (WGS84). Projection and 1 000-meter grid:Universal Transverse Mercator, Zone 17R This map is not a legal document. Boundaries may be generalized for this map scale. Private lands within government reservations may not be shown. Obtain permission before entering private lands.