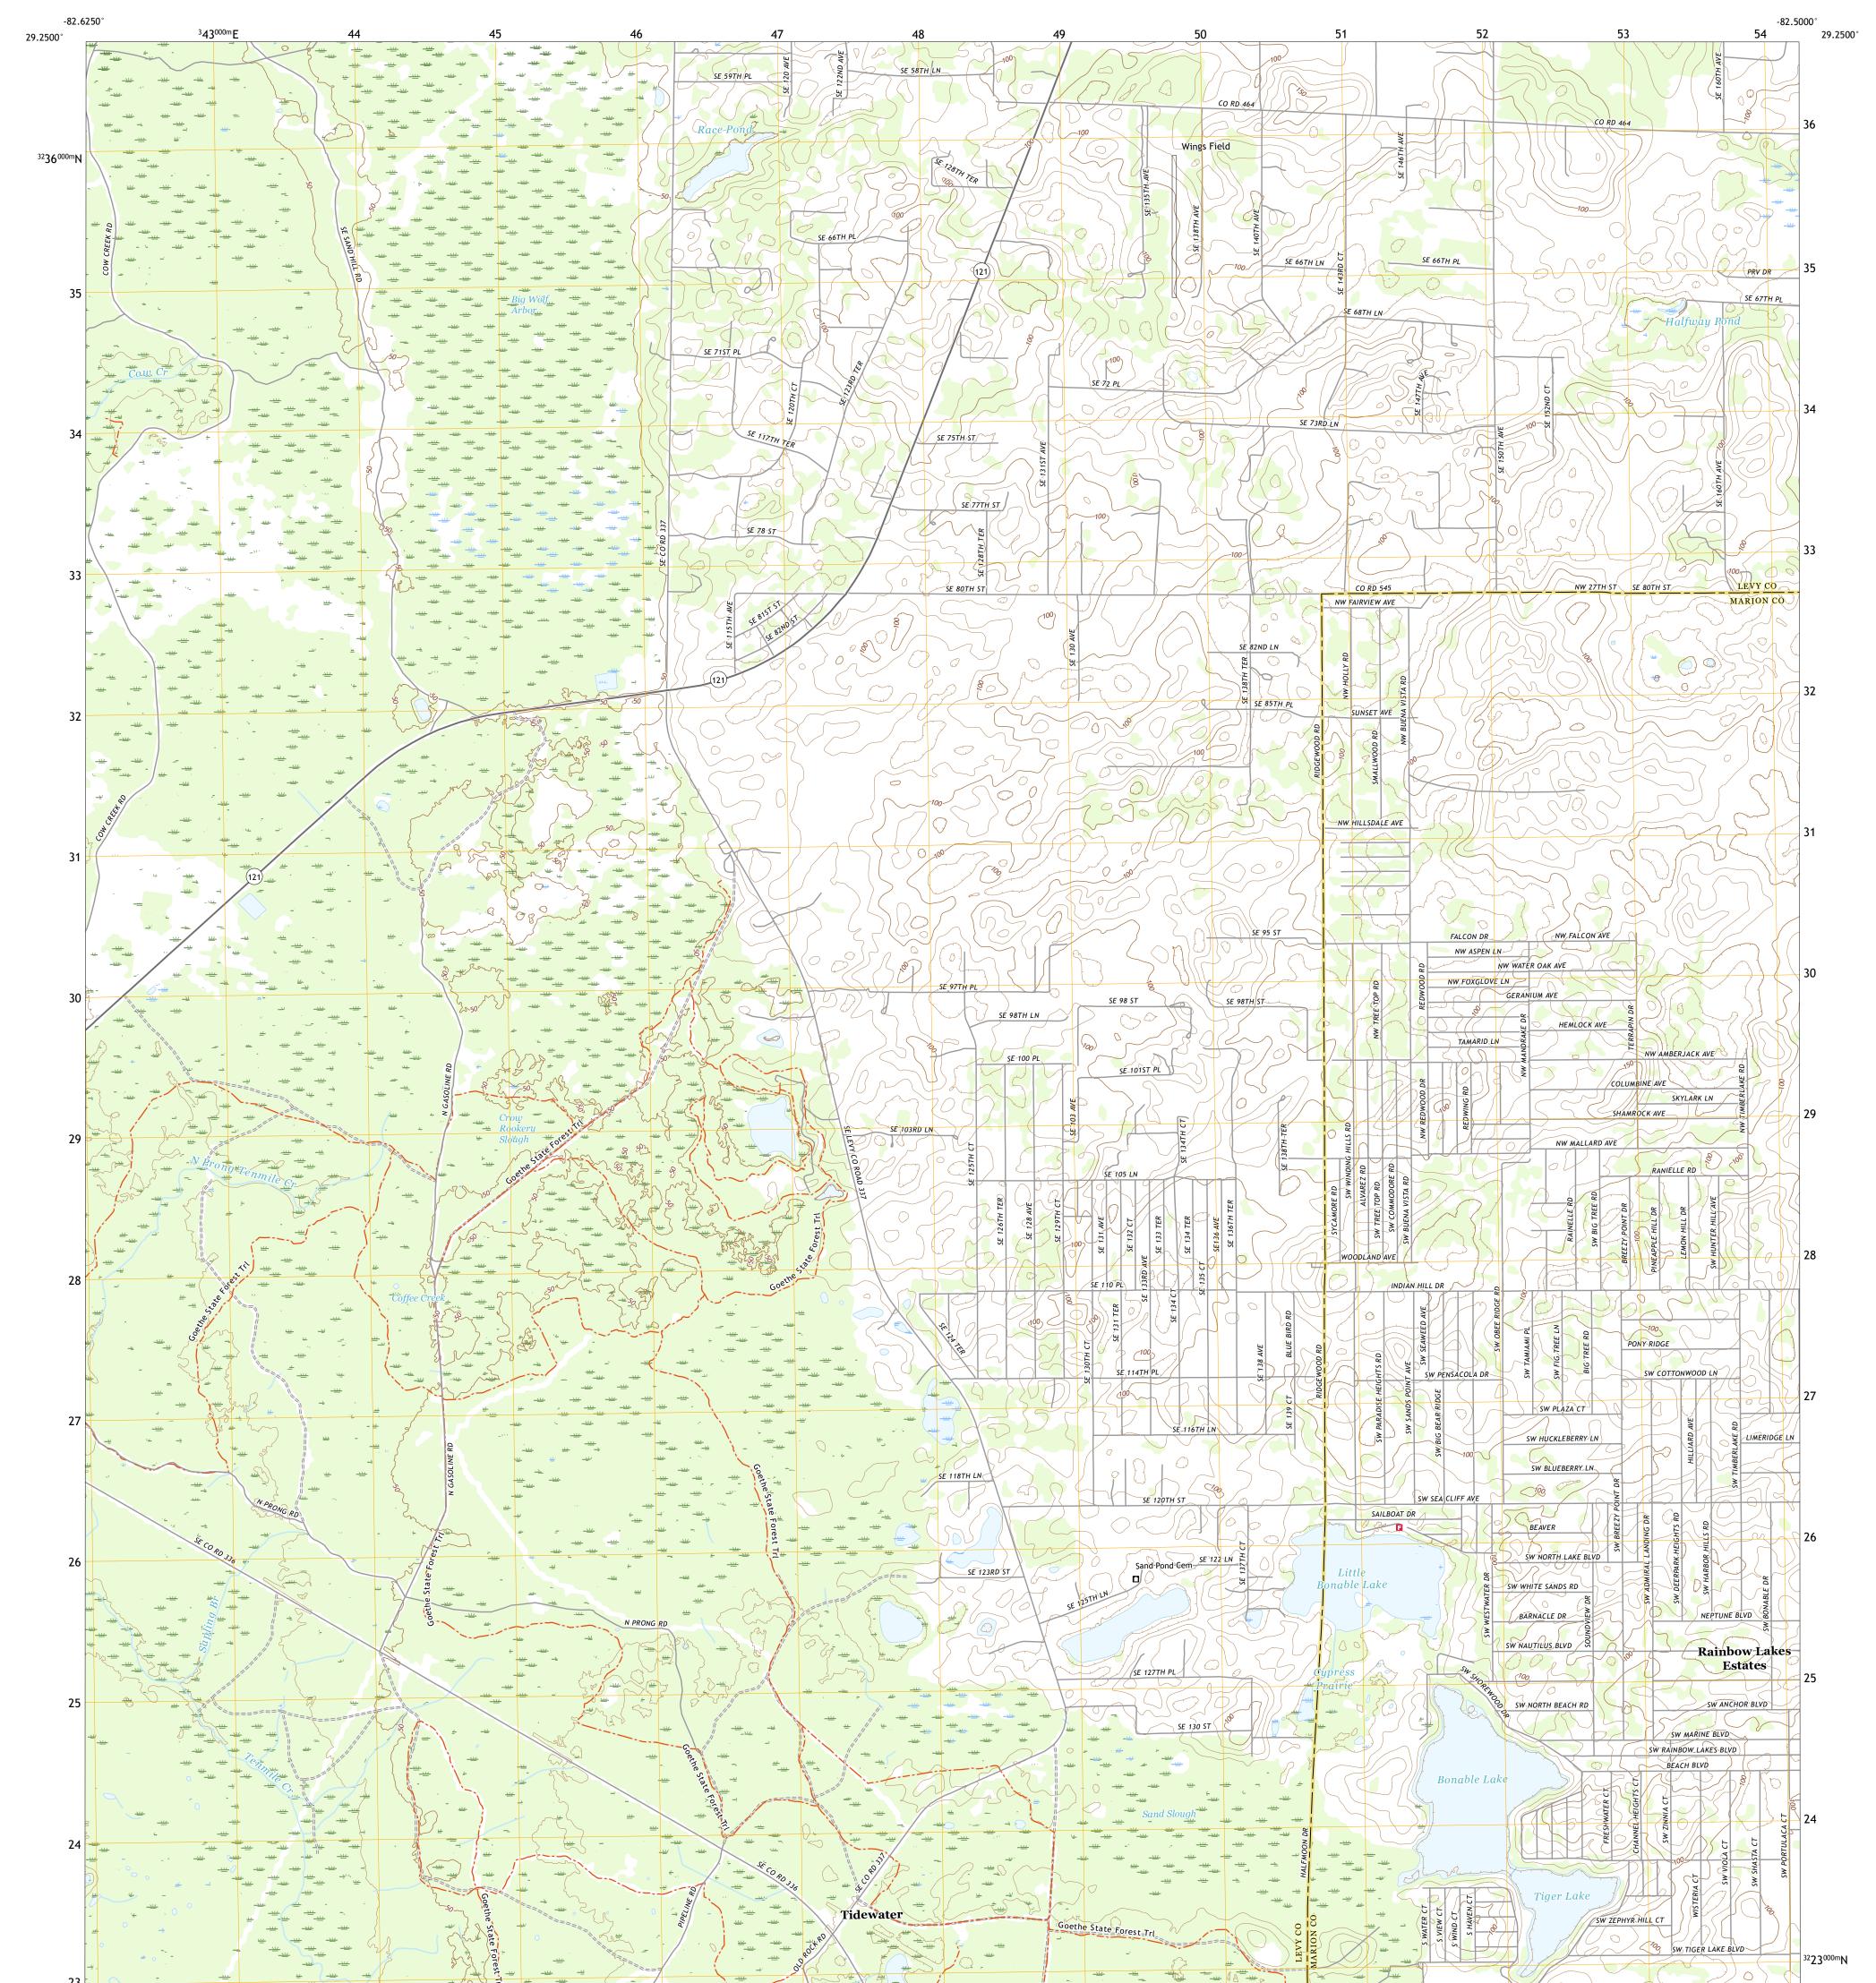

## TIDEWATER QUADRANGLE FLORIDA 7.5-MINUTE SERIES

Produced by the United States Geological Survey North American Datum of 1983 (NAD83) World Geodetic System of 1984 (WGS84). Projection and 1 000-meter grid:Universal Transverse Mercator, Zone 17R This map is not a legal document. Boundaries may be generalized for this map scale. Private lands within government reservations may not be shown. Obtain permission before entering private lands.