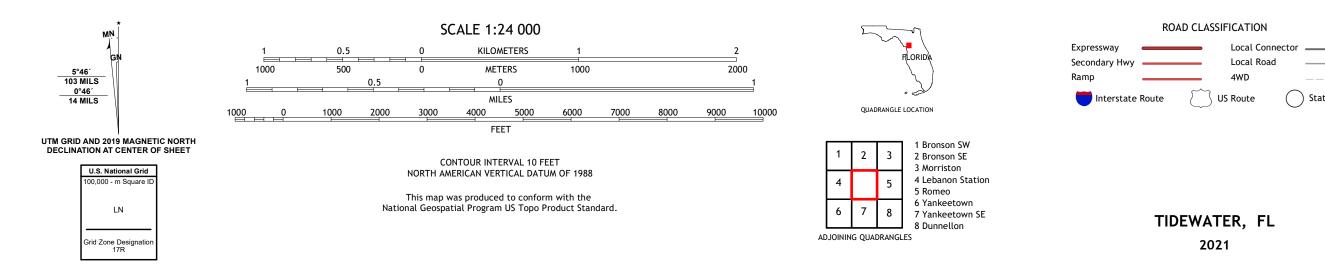

## TIDEWATER QUADRANGLE FLORIDA 7.5-MINUTE SERIES

Produced by the United States Geological Survey North American Datum of 1983 (NAD83) World Geodetic System of 1984 (WGS84). Projection and 1 000-meter grid:Universal Transverse Mercator, Zone 17R This map is not a legal document. Boundaries may be generalized for this map scale. Private lands within government reservations may not be shown. Obtain permission before entering private lands.

## NSN. 7 6 4 3 0 1 6 3 6 1 1 7 4 NGA REF NO. US GS X 2 4 K 4 5 0 7 6

State Route