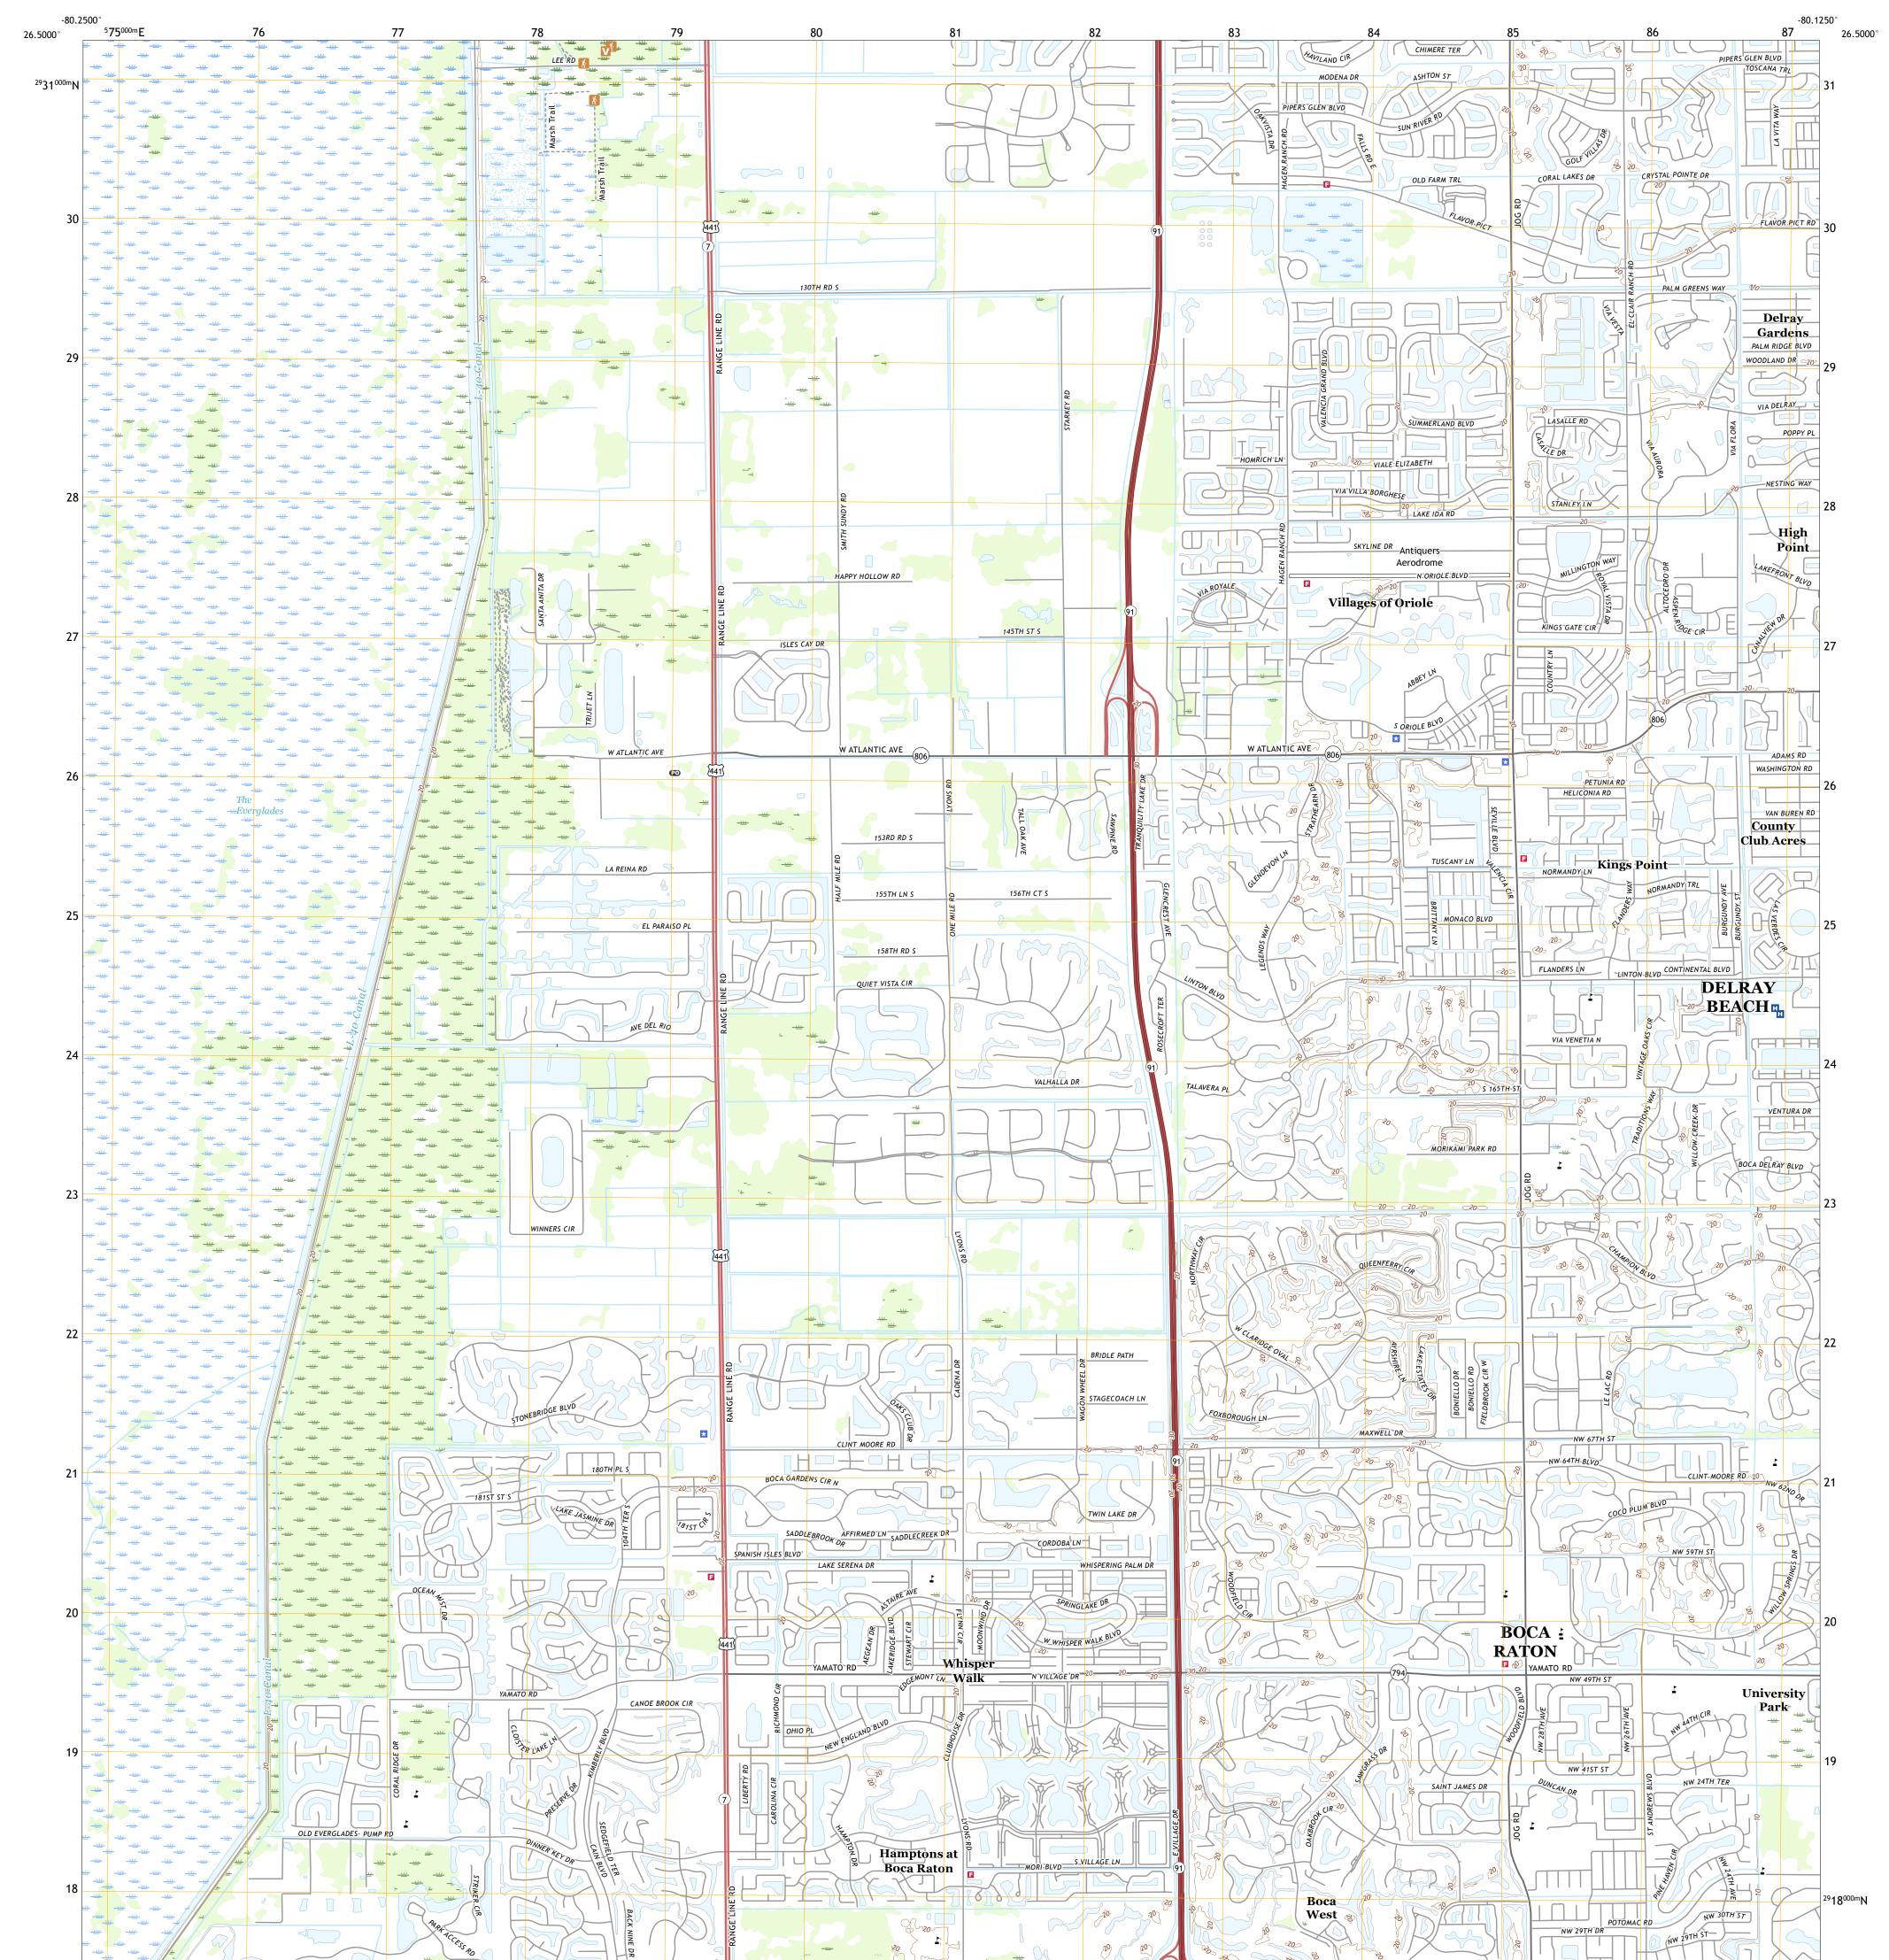

## UNIVERSITY PARK QUADRANGLE FLORIDA - PALM BEACH COUNTY 7.5-MINUTE SERIES

Produced by the United States Geological Survey North American Datum of 1983 (NAD83) World Geodetic System of 1984 (WGS84). Projection and 1 000-meter grid:Universal Transverse Mercator, Zone 17R This map is not a legal document. Boundaries may be generalized for this map scale. Private lands within government reservations may not be shown. Obtain permission before entering private lands.