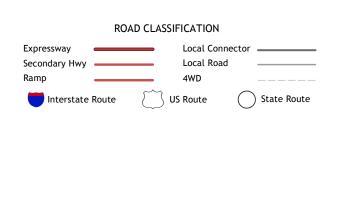

Produced by the United States Geological Survey North American Datum of 1983 (NAD83) World Geodetic System of 1984 (WGS84). Projection and 1 000-meter grid:Universal Transverse Mercator, Zone 17R This map is not a legal document. Boundaries may be generalized for this map scale. Private lands within government reservations may not be shown. Obtain permission before entering private lands. Imagery.... Roads..... ...NAIP, July 2015 - February 2016 U.S. Census Bureau, 2016 ......GNIS, 1979 - 2018 Names.... ......Mational Hydrography Dataset, 2003 - 2016 .......Mational Elevation Dataset, 1999 - 2012 ......Multiple sources; see metadata file 2014 - 2016 Survey System......BLM, 2017 Hydrography..... Contours...... Boundaries..... Public Land Survey System..... Wetlands......FWS Natio Wetlands National