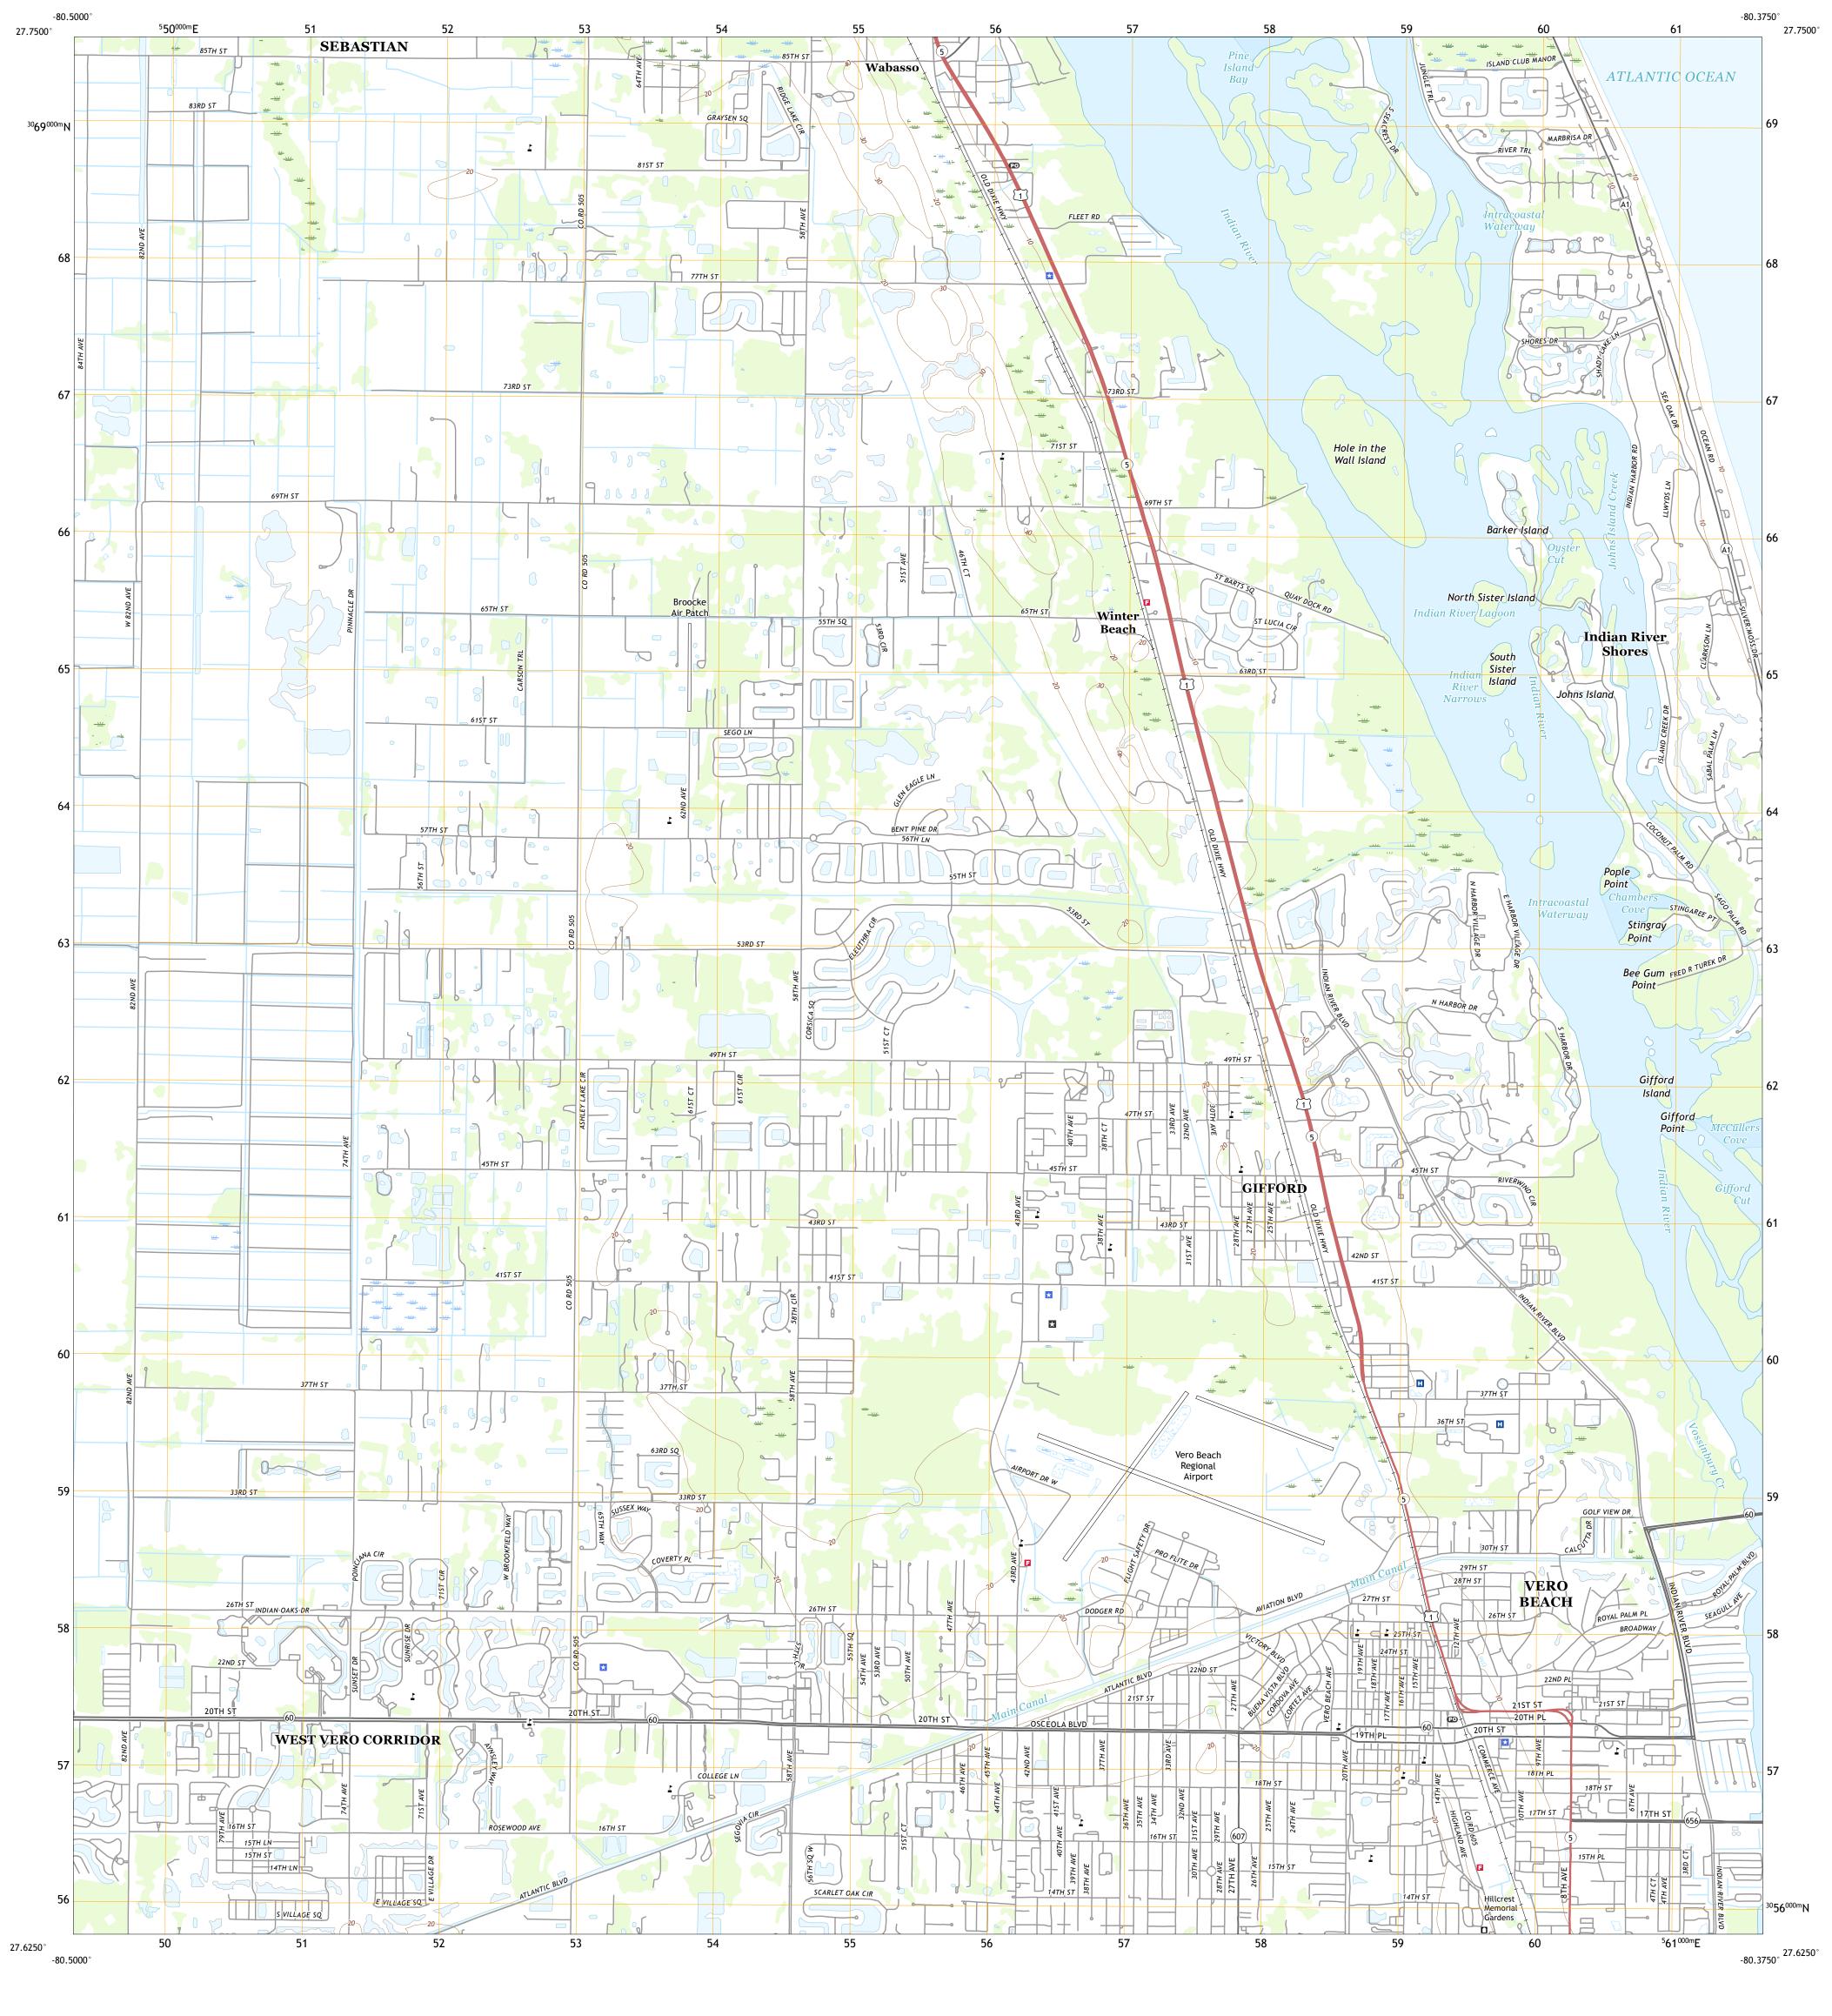

Produced by the United States Geological Survey North American Datum of 1983 (NAD83) World Geodetic System of 1984 (WGS84). Projection and 1 000-meter grid:Universal Transverse Mercator, Zone 17R This map is not a legal document. Boundaries may be generalized for this map scale. Private lands within government reservations may not be shown. Obtain permission before entering private lands. Imagery.... Roads..... ...NAIP, July 2015 - February 2016 U.S. Census Bureau, 2016 ......GNIS, 1979 - 2018 Names.... ......Mational Hydrography Dataset, 2003 - 2016 .......Mational Elevation Dataset, 1999 - 2012 ......Multiple sources; see metadata file 2014 - 2016 Survey System......BLM, 2017 Hydrography..... Contours...... Boundaries..... Public Land Survey System..... Wetlands......FWS Natio Wetlands National

Grid Zone Designati 17R

This map was produced to conform with the National Geospatial Program US Topo Product Standard, 2011.

A metadata file associated with this product is draft version 0.6.18