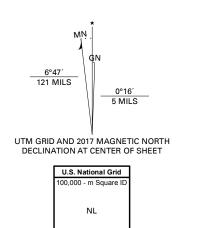

Grid Zone Designati 17R

This map was produced to conform with the National Geospatial Program US Topo Product Standard, 2011.

A metadata file associated with this product is draft version 0.6.18