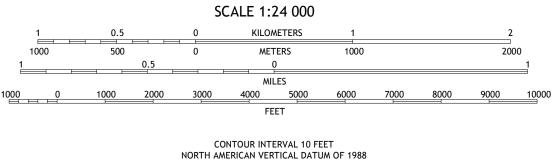

Produced by the United States Geological Survey North American Datum of 1983 (NAD83) World Geodetic System of 1984 (WGS84). Projection and 1 000-meter grid:Universal Transverse Mercator, Zone 17R This map is not a legal document. Boundaries may be generalized for this map scale. Private lands within government reservations may not be shown. Obtain permission before entering private lands. Imagery.... Roads..... ...NAIP, July 2015 - February 2016 U.S. Census Bureau, 2016 ......GNIS, 1979 - 2018 Names.... ......Mational Hydrography Dataset, 2003 - 2016 .......Mational Elevation Dataset, 1999 - 2012 ......Multiple sources; see metadata file 2014 - 2016 Survey System......BLM, 2017 Hydrography..... Contours...... Boundaries..... Public Land Survey System..... Wetlands......FWS Natio Wetlands National