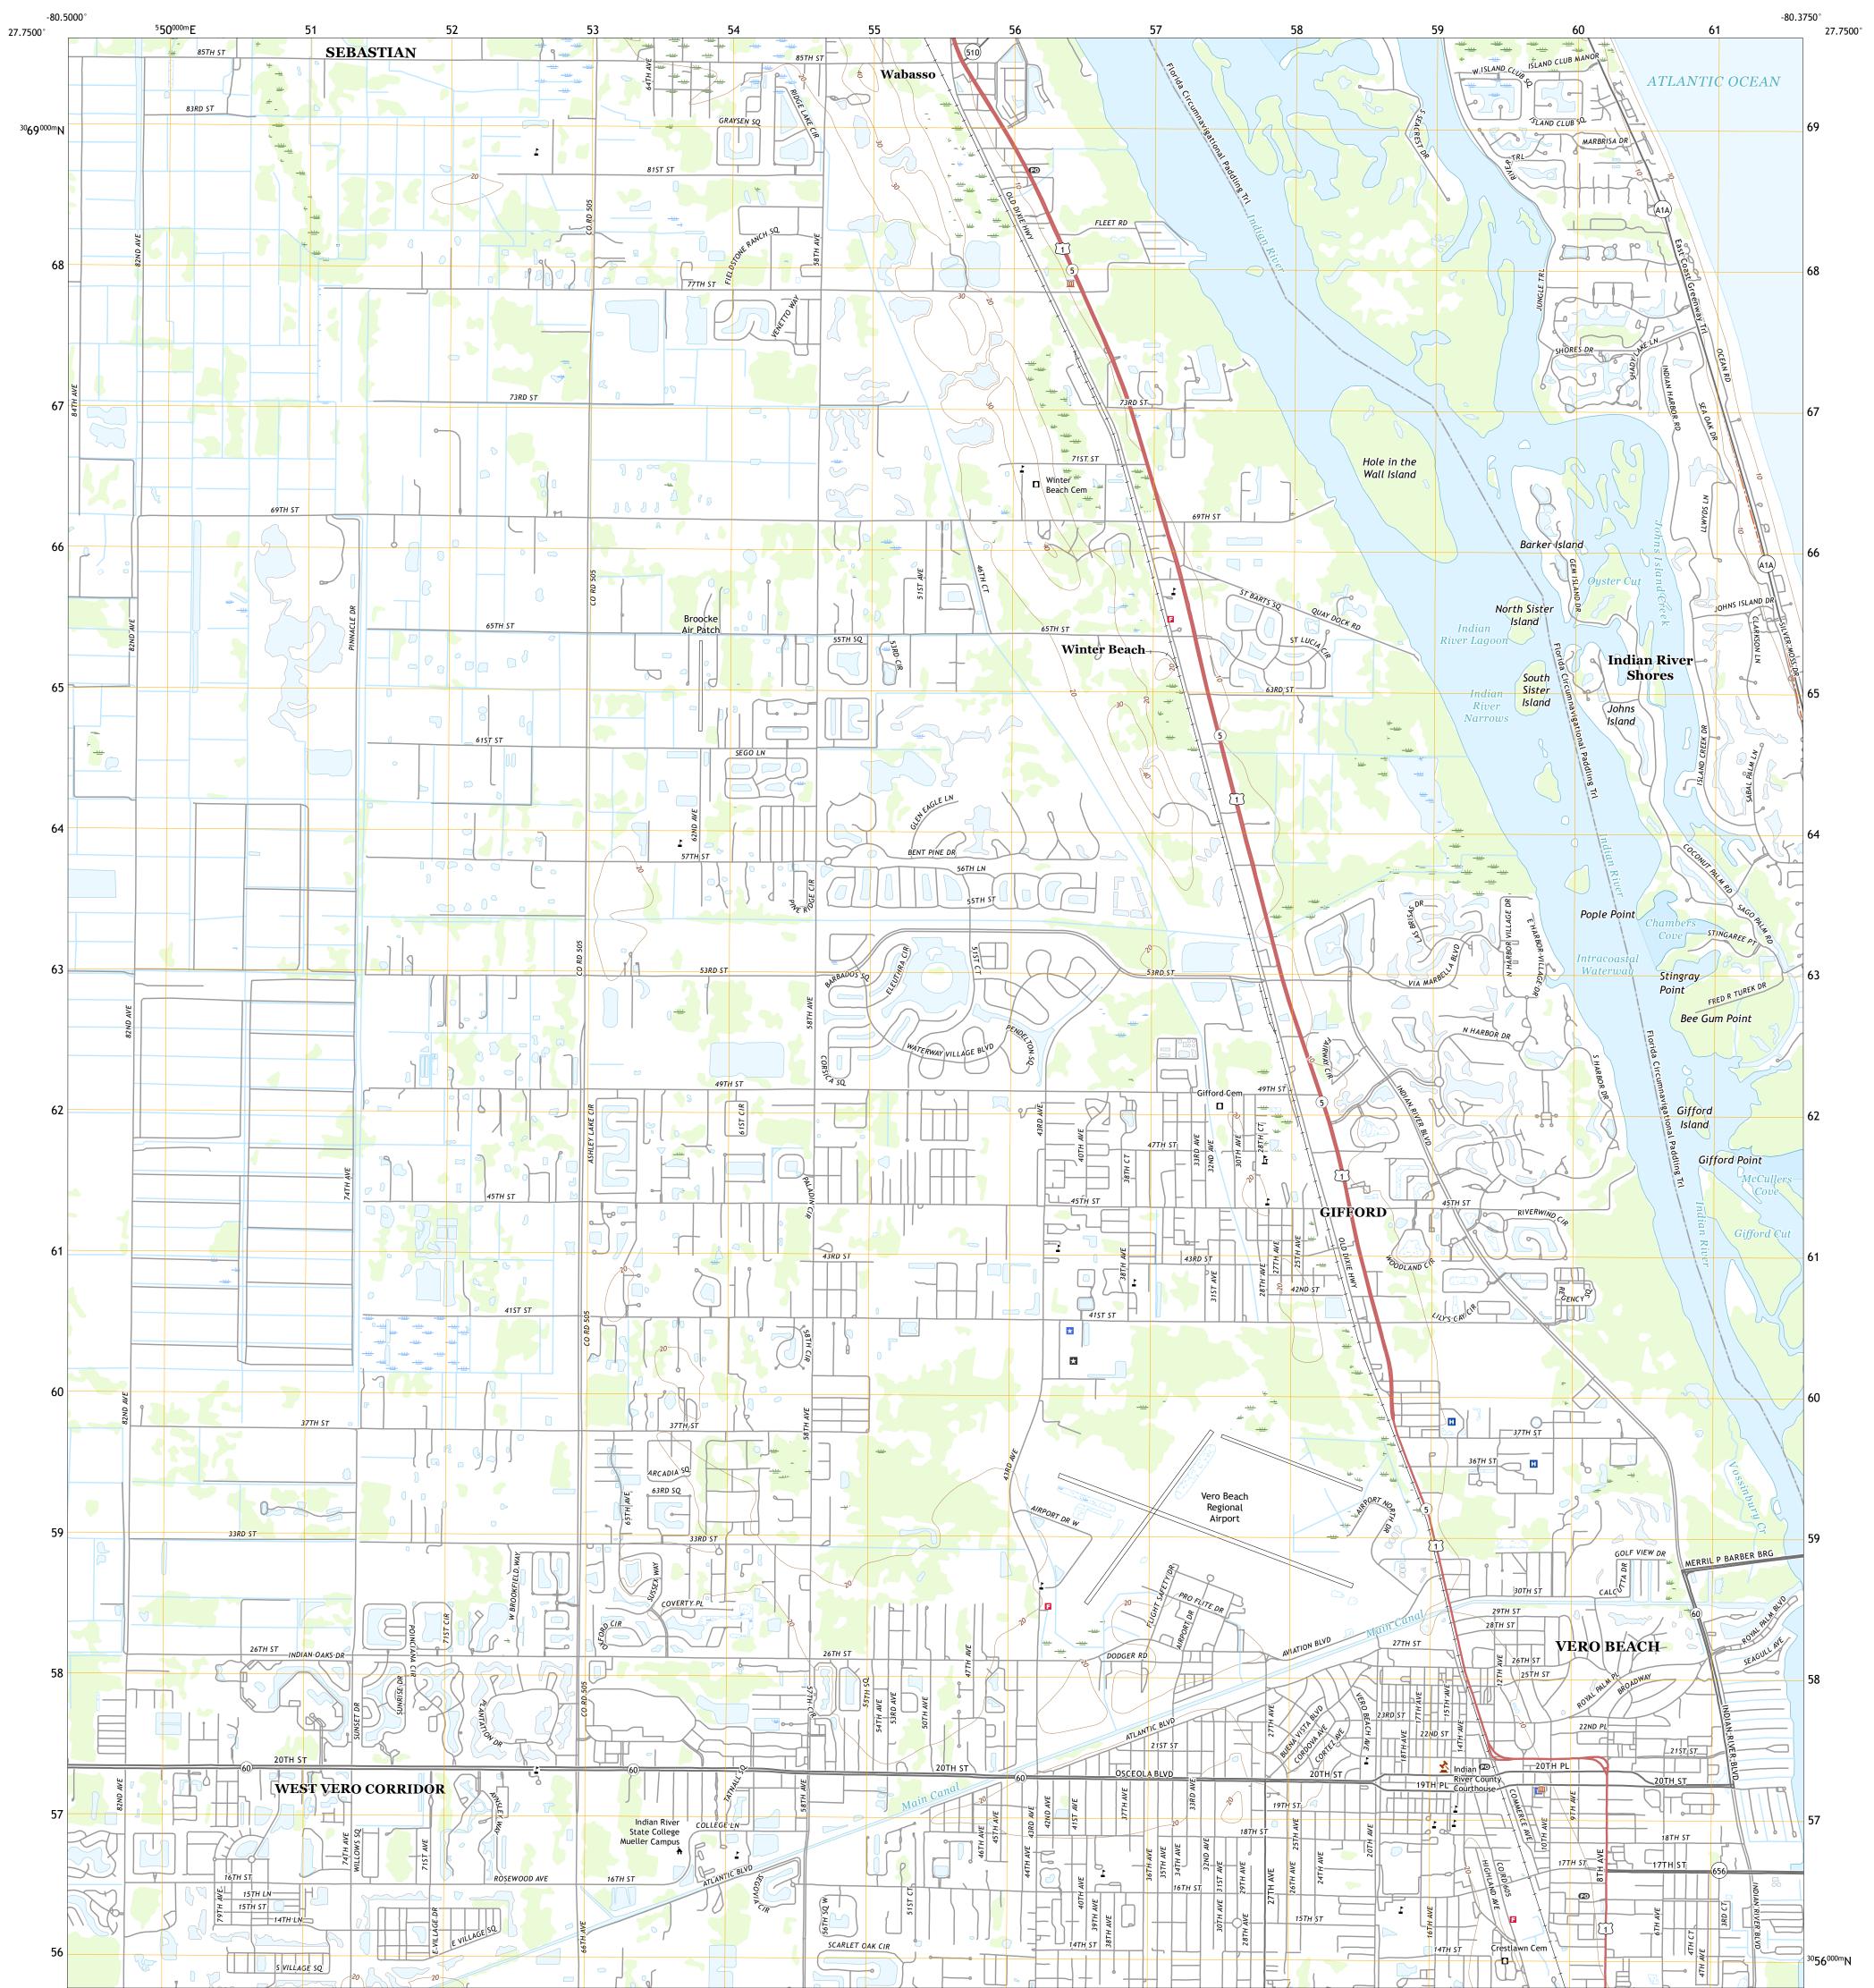

## U.S. DEPARTMENT OF THE INTERIOR U.S. GEOLOGICAL SURVEY

## VERO BEACH QUADRANGLE FLORIDA - INDIAN RIVER COUNTY 7.5-MINUTE SERIES

Produced by the United States Geological Survey North American Datum of 1983 (NAD83) World Geodetic System of 1984 (WGS84). Projection and 1 000-meter grid:Universal Transverse Mercator, Zone 17R This map is not a legal document. Boundaries may be generalized for this map scale. Private lands within government reservations may not be shown. Obtain permission before entering private lands.

Imagery.NAIP,December2019Roads.U.S.CensusBureau,2016Names.GNIS, 1979 - 2020Hydrography.NationalHydrographyDataset,1899 - 2019Contours.NationalElevationDataset,1999 - 2012Boundaries.Multiplesources;seemetadatafile2018 - 2019PublicLandSurveySystem.BLM,2020Wetlands.FWSNationalWetlandsInventory2010