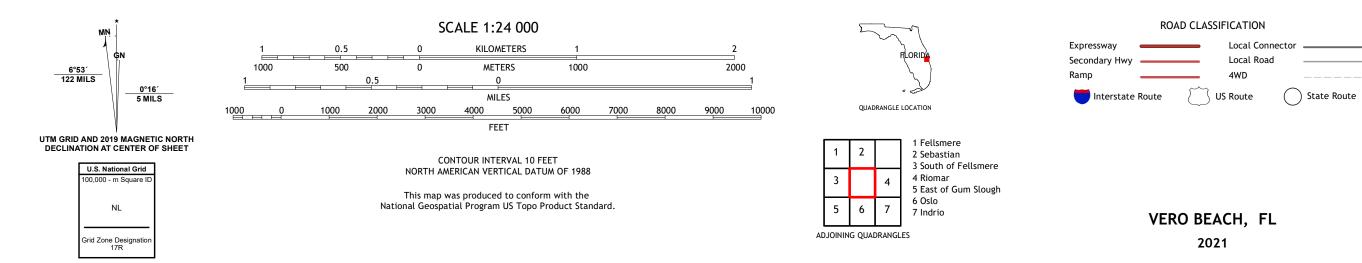

## VERO BEACH QUADRANGLE FLORIDA - INDIAN RIVER COUNTY 7.5-MINUTE SERIES

Produced by the United States Geological Survey North American Datum of 1983 (NAD83) World Geodetic System of 1984 (WGS84). Projection and 1 000-meter grid:Universal Transverse Mercator, Zone 17R This map is not a legal document. Boundaries may be generalized for this map scale. Private lands within government reservations may not be shown. Obtain permission before entering private lands.