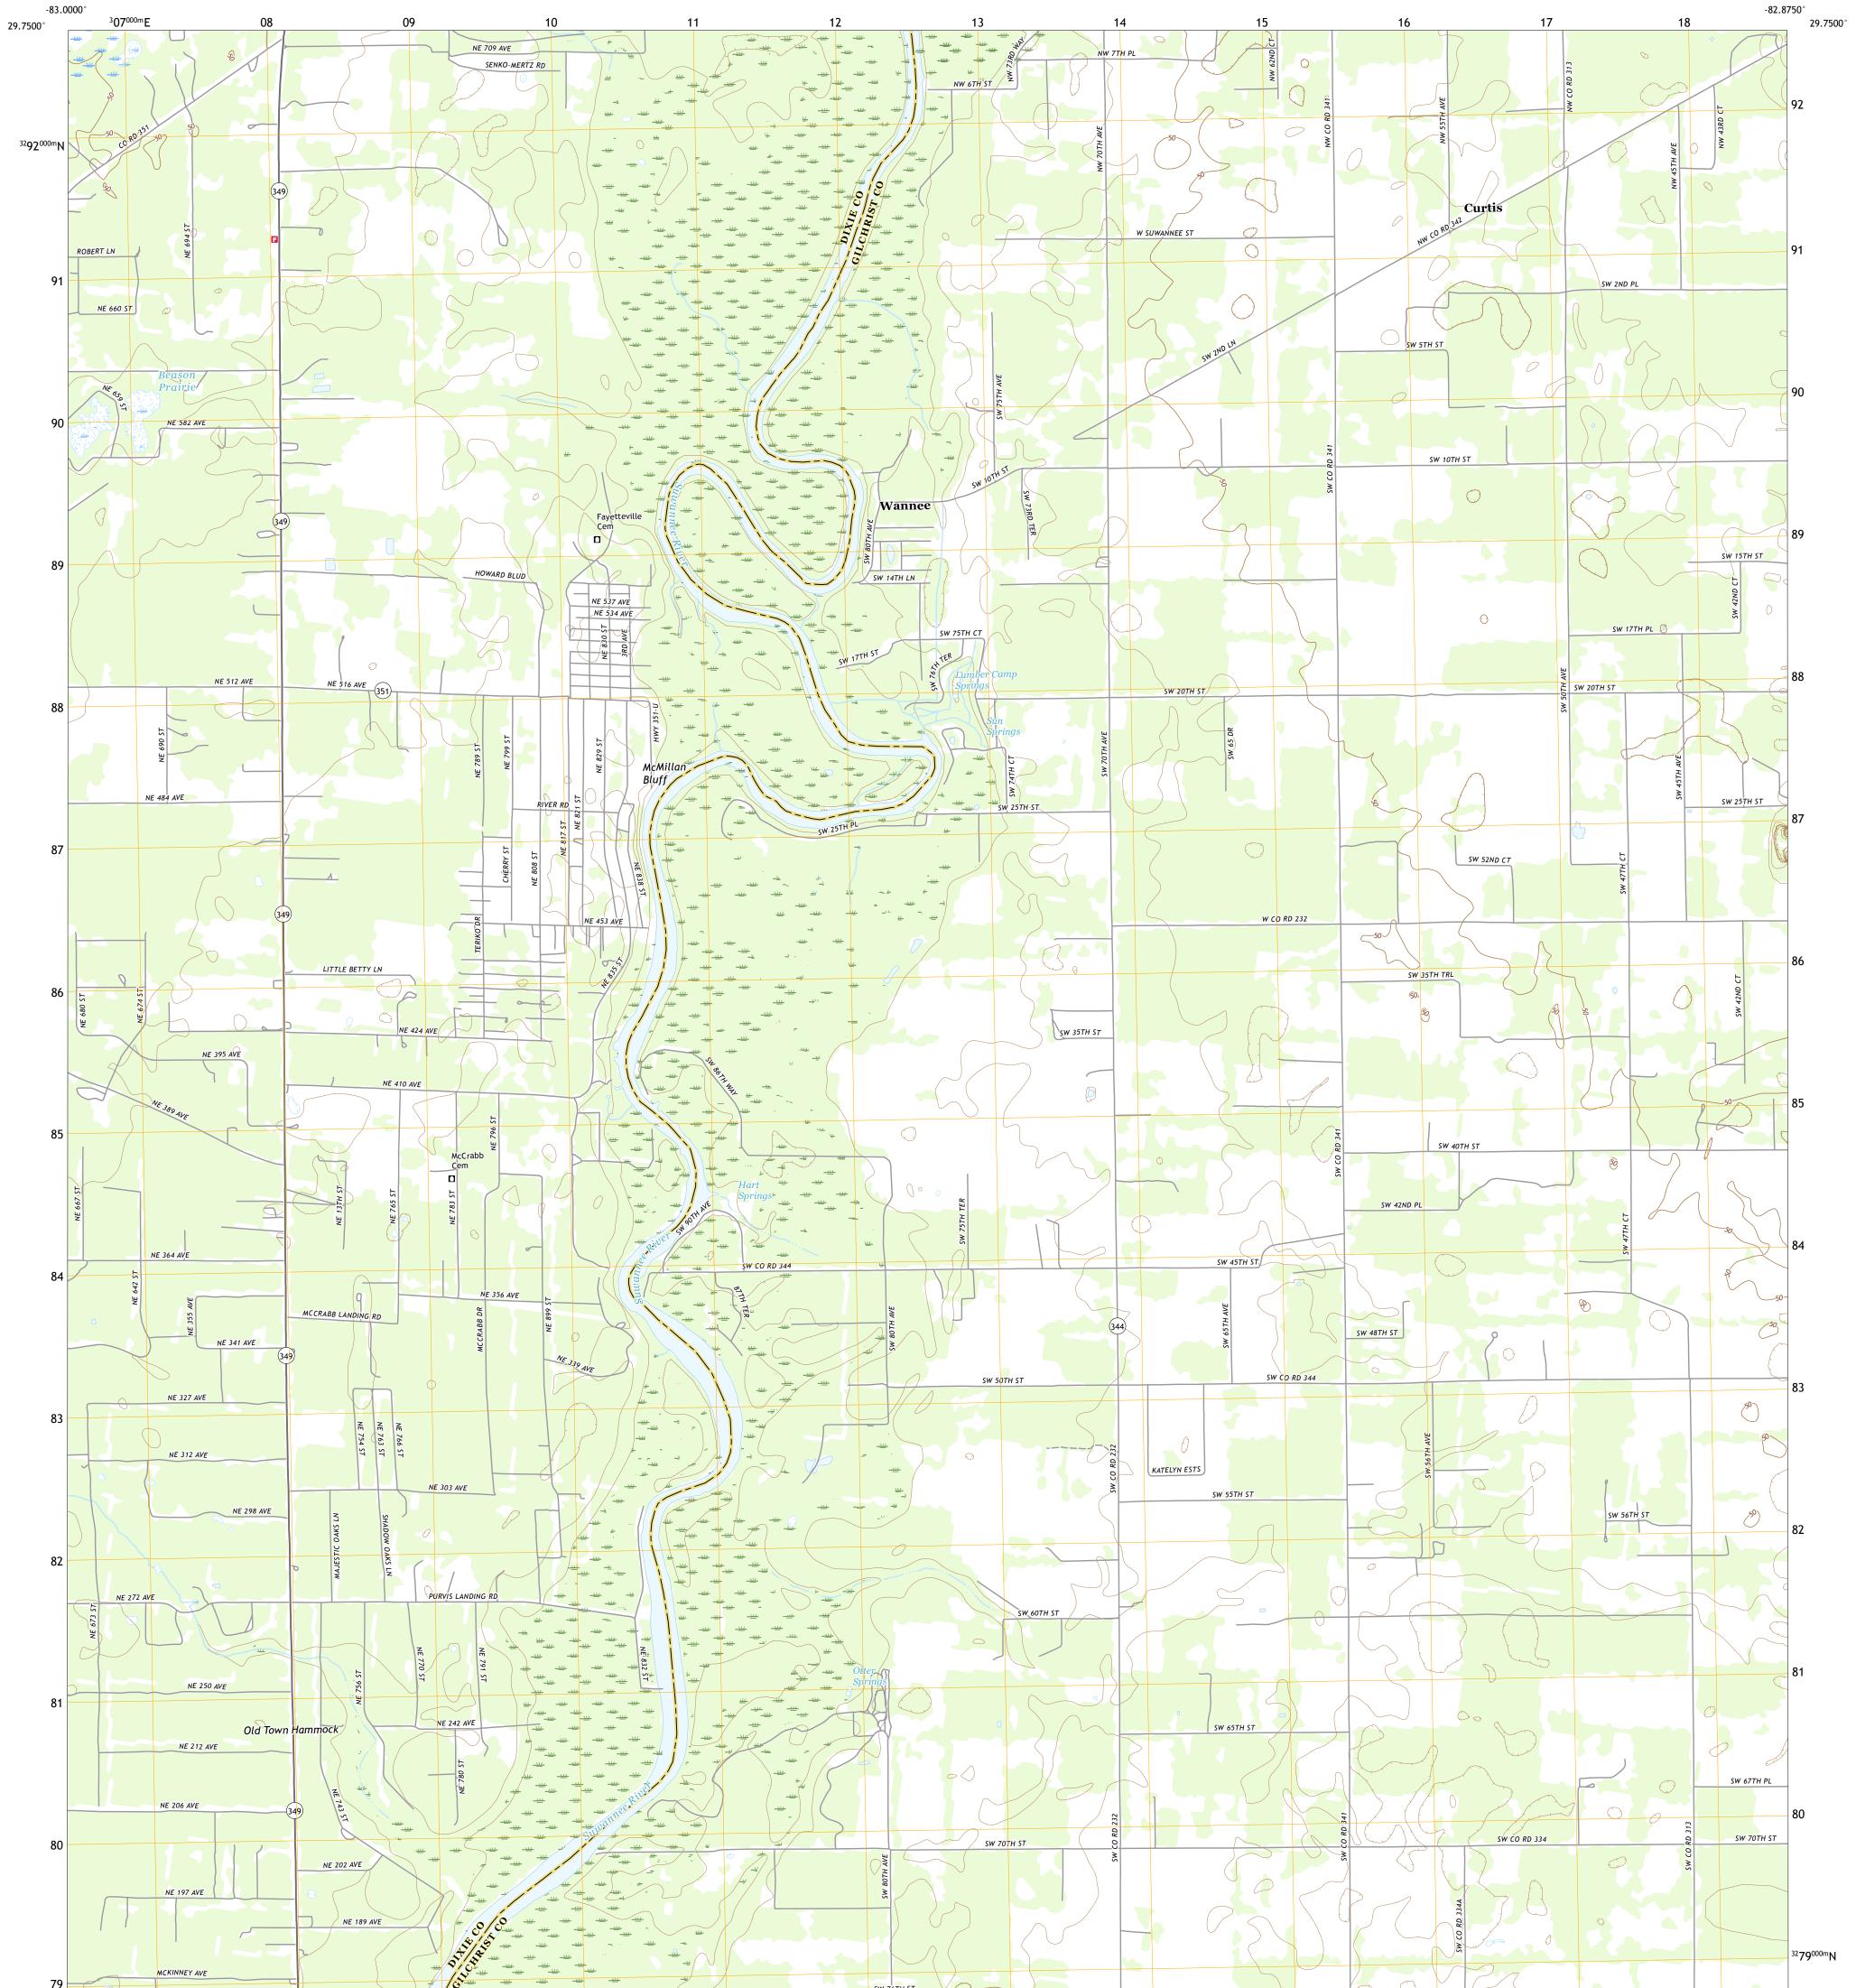

## U.S. DEPARTMENT OF THE INTERIOR U.S. GEOLOGICAL SURVEY

WANNEE QUADRANGLE FLORIDA 7.5-MINUTE SERIES

Produced by the United States Geological Survey North American Datum of 1983 (NAD83) World Geodetic System of 1984 (WGS84). Projection and 1 000-meter grid:Universal Transverse Mercator, Zone 17R This map is not a legal document. Boundaries may be generalized for this map scale. Private lands within government reservations may not be shown. Obtain permission before entering private lands.

Imagery......NAIP, November 2015 - January 2016Roads......NaIP, November 2015 - January 2016Names.......GNIS, 1979 - 2016Hydrography.....National Hydrography Dataset, 2002 - 2017Contours.....National Elevation Dataset, 1998 - 2012Boundaries......Multiple sources; see metadata file 2014 - 2016Public Land Survey System......BLM, 2017Wetlands......FWS National Wetlands Inventory 1983 - 1984