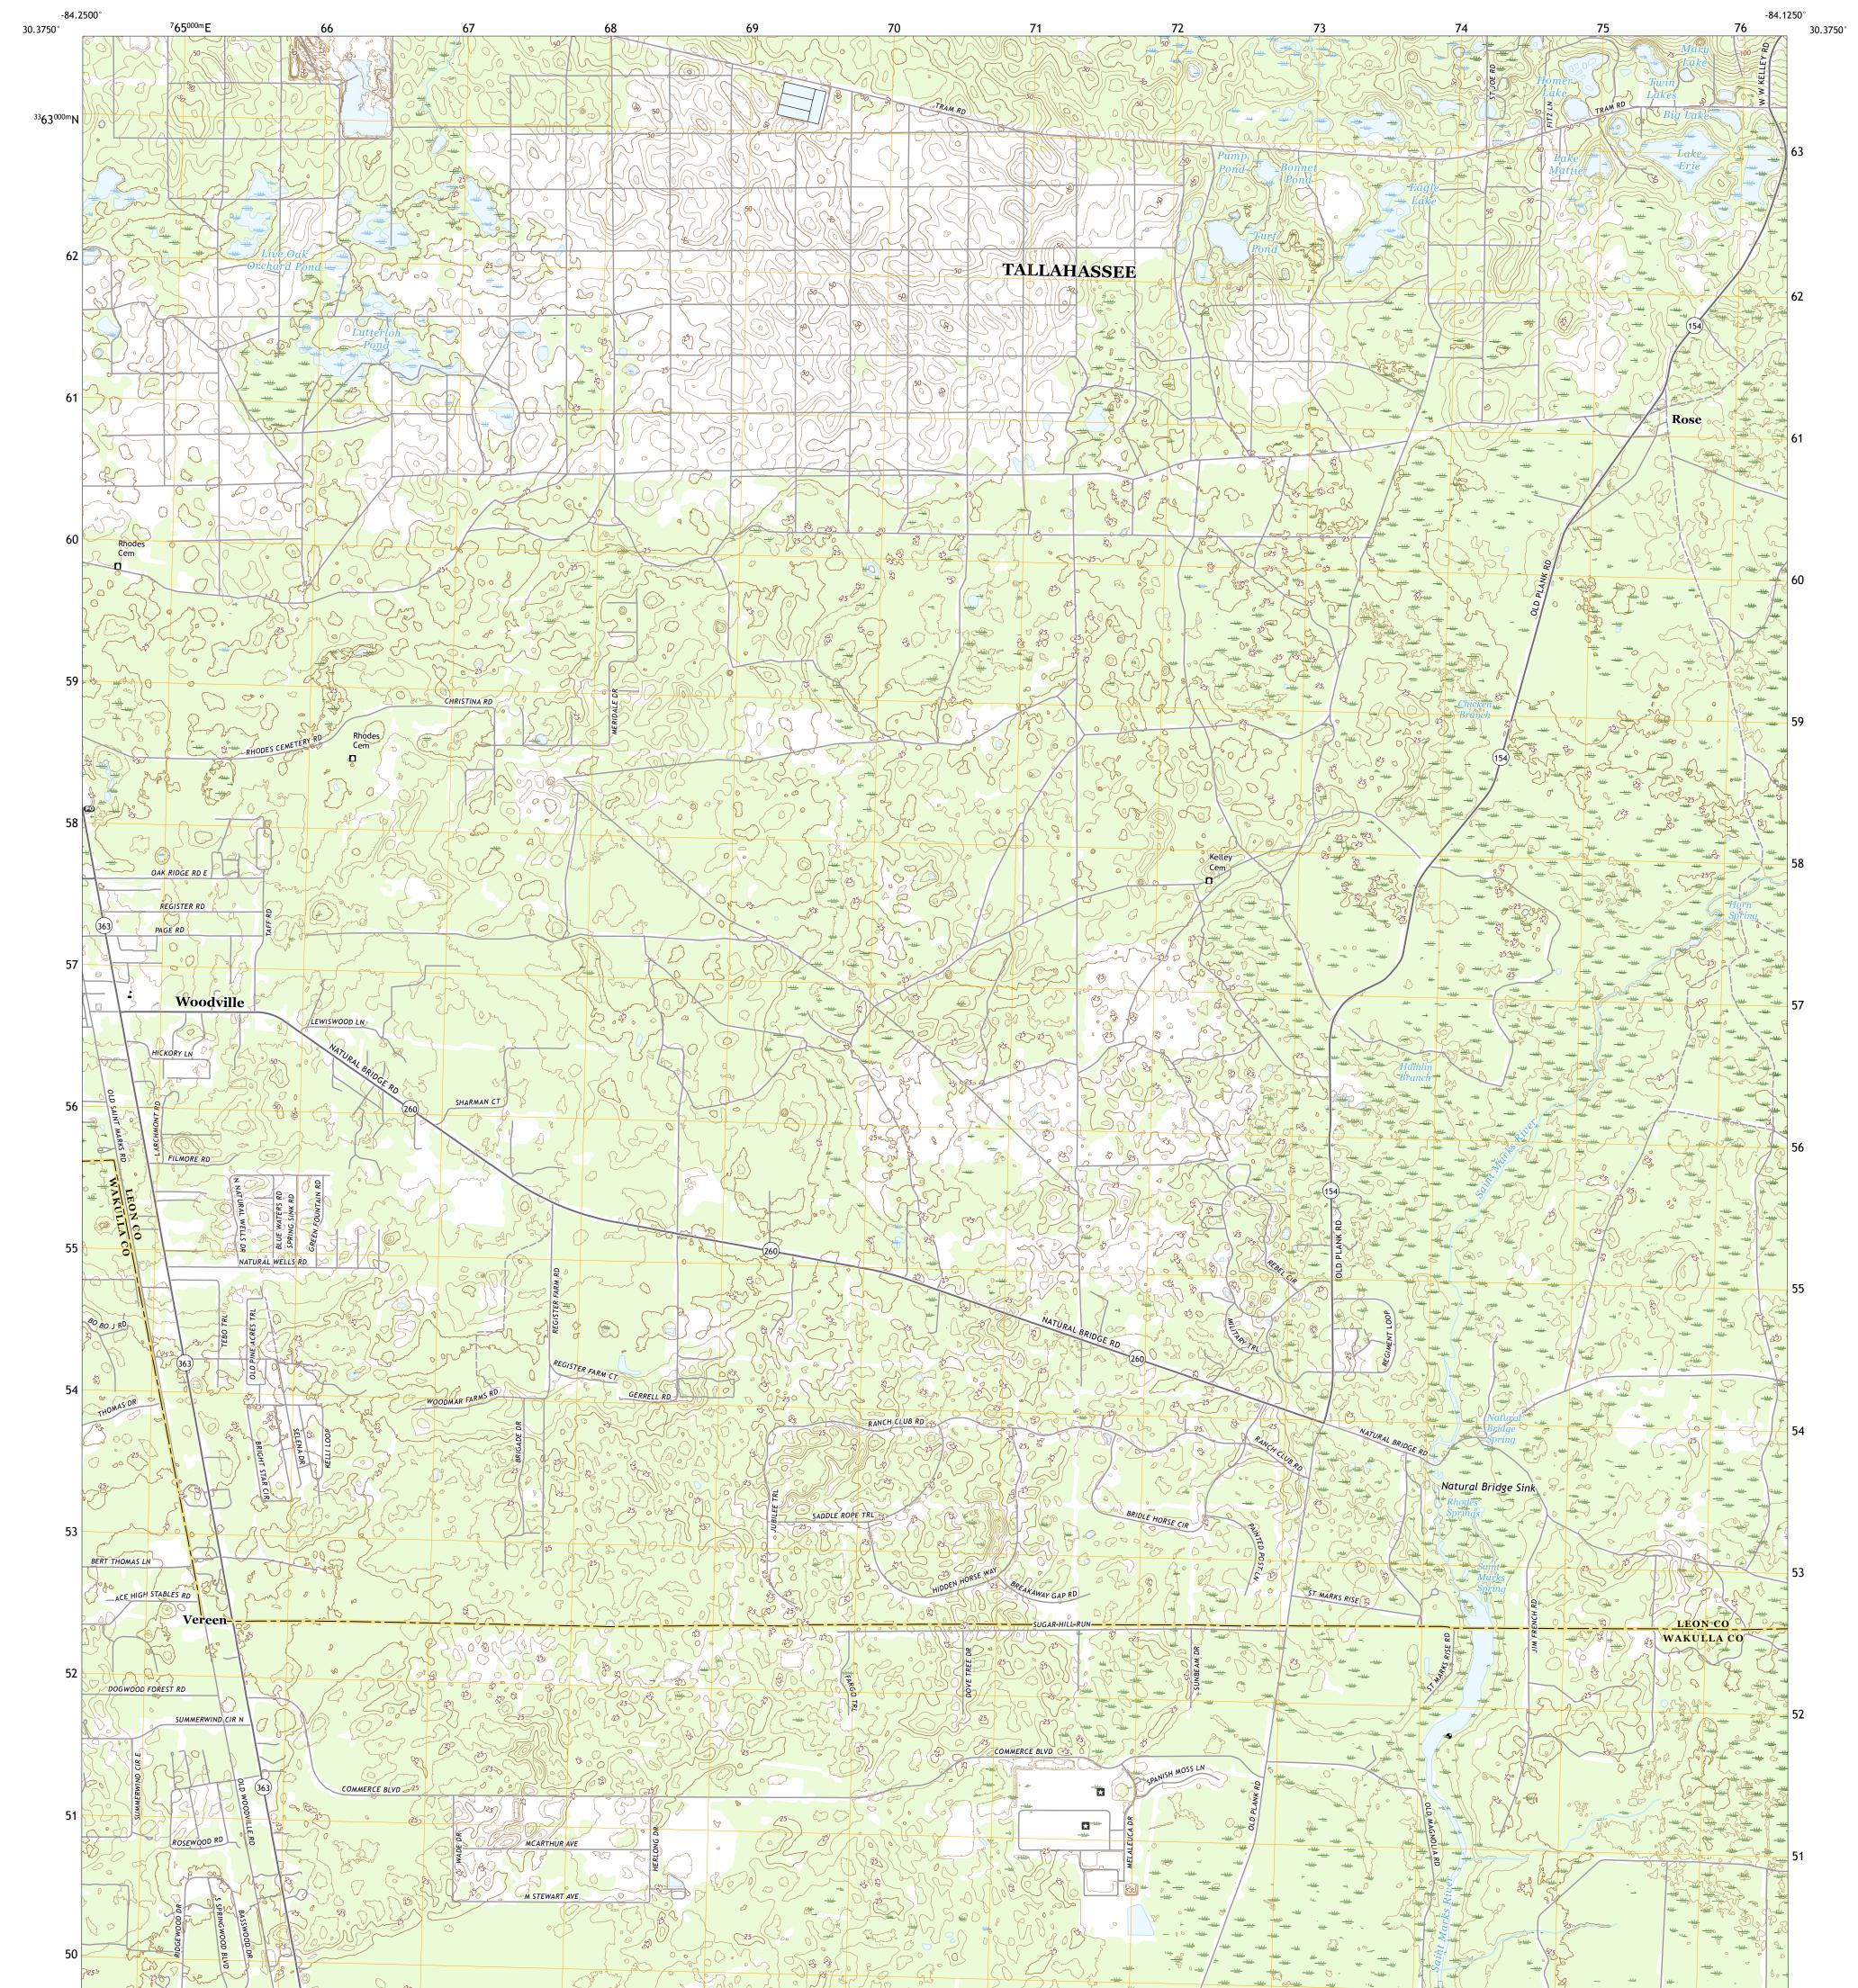

## U.S. DEPARTMENT OF THE INTERIOR U.S. GEOLOGICAL SURVEY

WOODVILLE QUADRANGLE FLORIDA 7.5-MINUTE SERIES

Produced by the United States Geological Survey North American Datum of 1983 (NAD83) World Geodetic System of 1984 (WGS84). Projection and 1 000-meter grid:Universal Transverse Mercator, Zone 16R This map is not a legal document. Boundaries may be generalized for this map scale. Private lands within government reservations may not be shown. Obtain permission before entering private lands.

Imagery......NAIP, October 2015 - January 2016Roads......U.S.Bureau, 2016Names......GNIS, 1979 - 2018Hydrography.....NationalHydrography Dataset, 2004Contours.....NationalElevationBoundaries.....Multiplesources; seePublicLandSurveySystem......BLM, 2017Wetlands......FWSNationalWetlandsInventory1972- 2009

## NSN. 7 6 4 3 0 1 6 3 6 1 2 4 5 NGA REF NO. US GS X 2 4 K 4 9 8 3 9