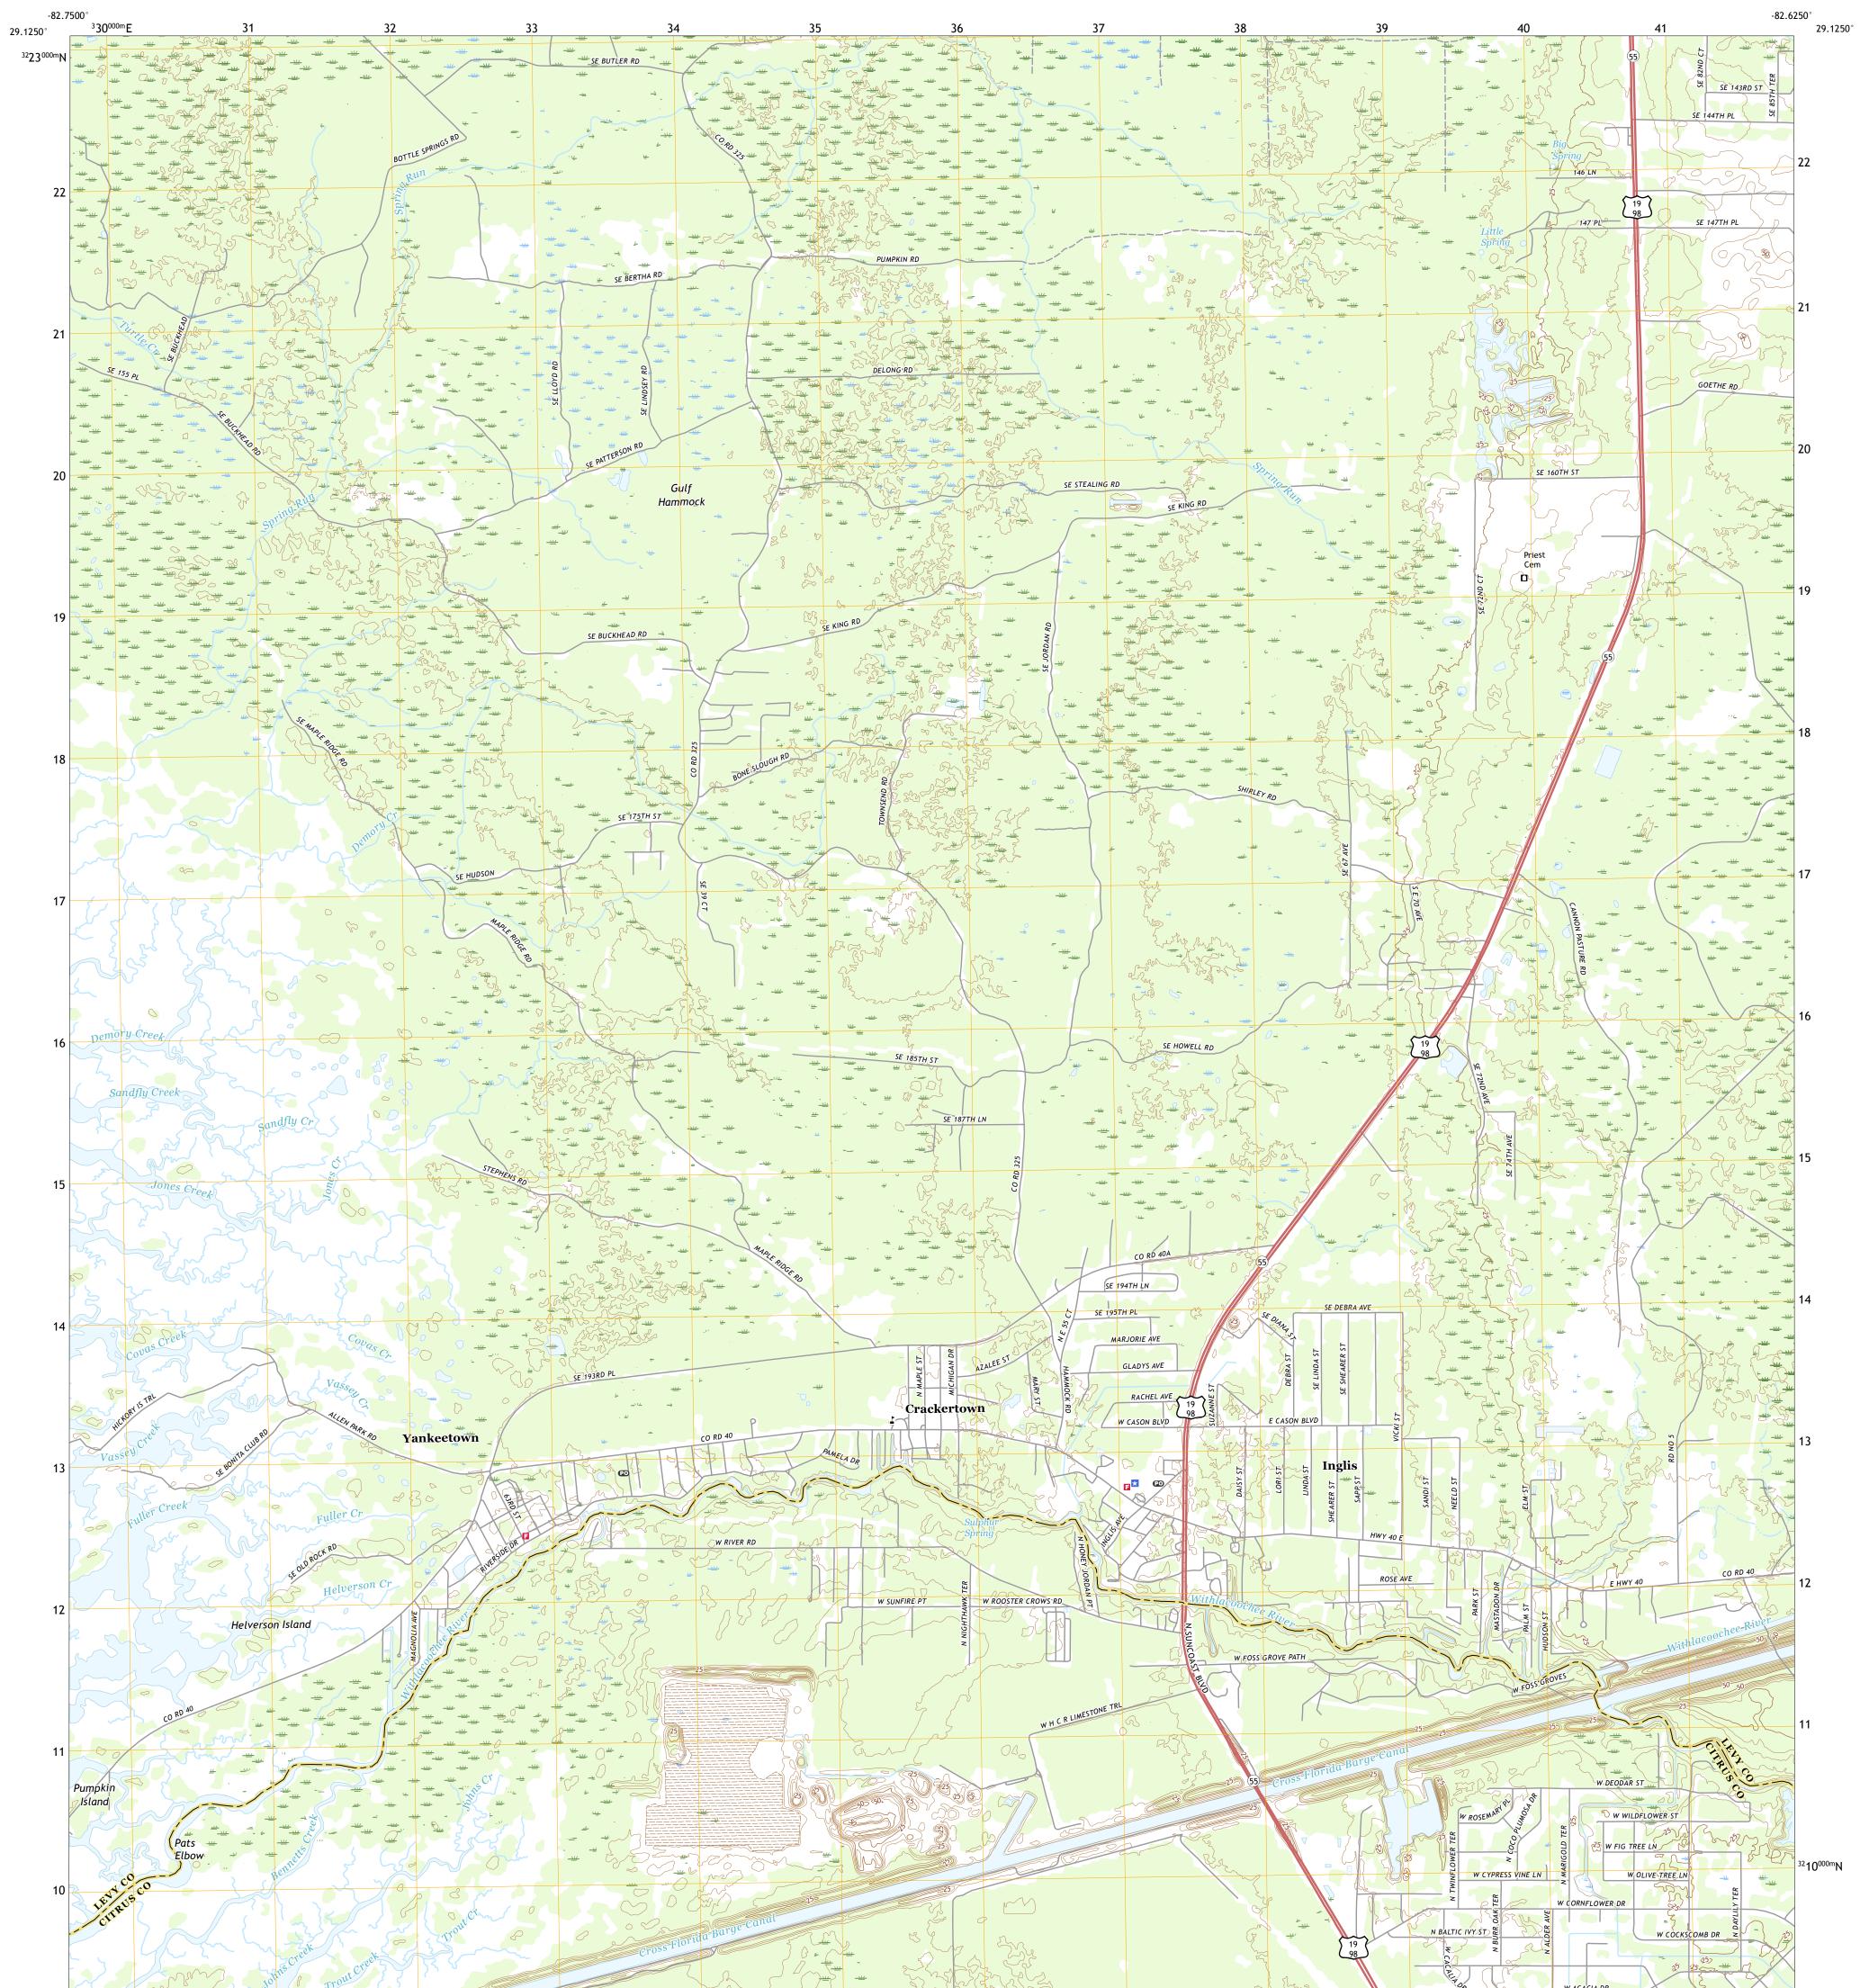

## U.S. DEPARTMENT OF THE INTERIOR U.S. GEOLOGICAL SURVEY

YANKEETOWN QUADRANGLE FLORIDA 7.5-MINUTE SERIES

Produced by the United States Geological Survey North American Datum of 1983 (NAD83) World Geodetic System of 1984 (WGS84). Projection and 1 000-meter grid:Universal Transverse Mercator, Zone 17R This map is not a legal document. Boundaries may be generalized for this map scale. Private lands within government reservations may not be shown. Obtain permission before entering private lands.

Imagery......NAIP, May 2015 - February 2016Roads......U.S.CensusBureau, 2016Names.......GNIS, 1979 - 2018Hydrography.....National Hydrography Dataset, 2002 - 2018Contours.....National Elevation Dataset, 2012 - 2018Boundaries.....Multiple sources; see metadata file 2014 - 2016Public Land Survey System......BLM, 2017Wetlands.....FWS National Wetlands Inventory 1983 - 1984