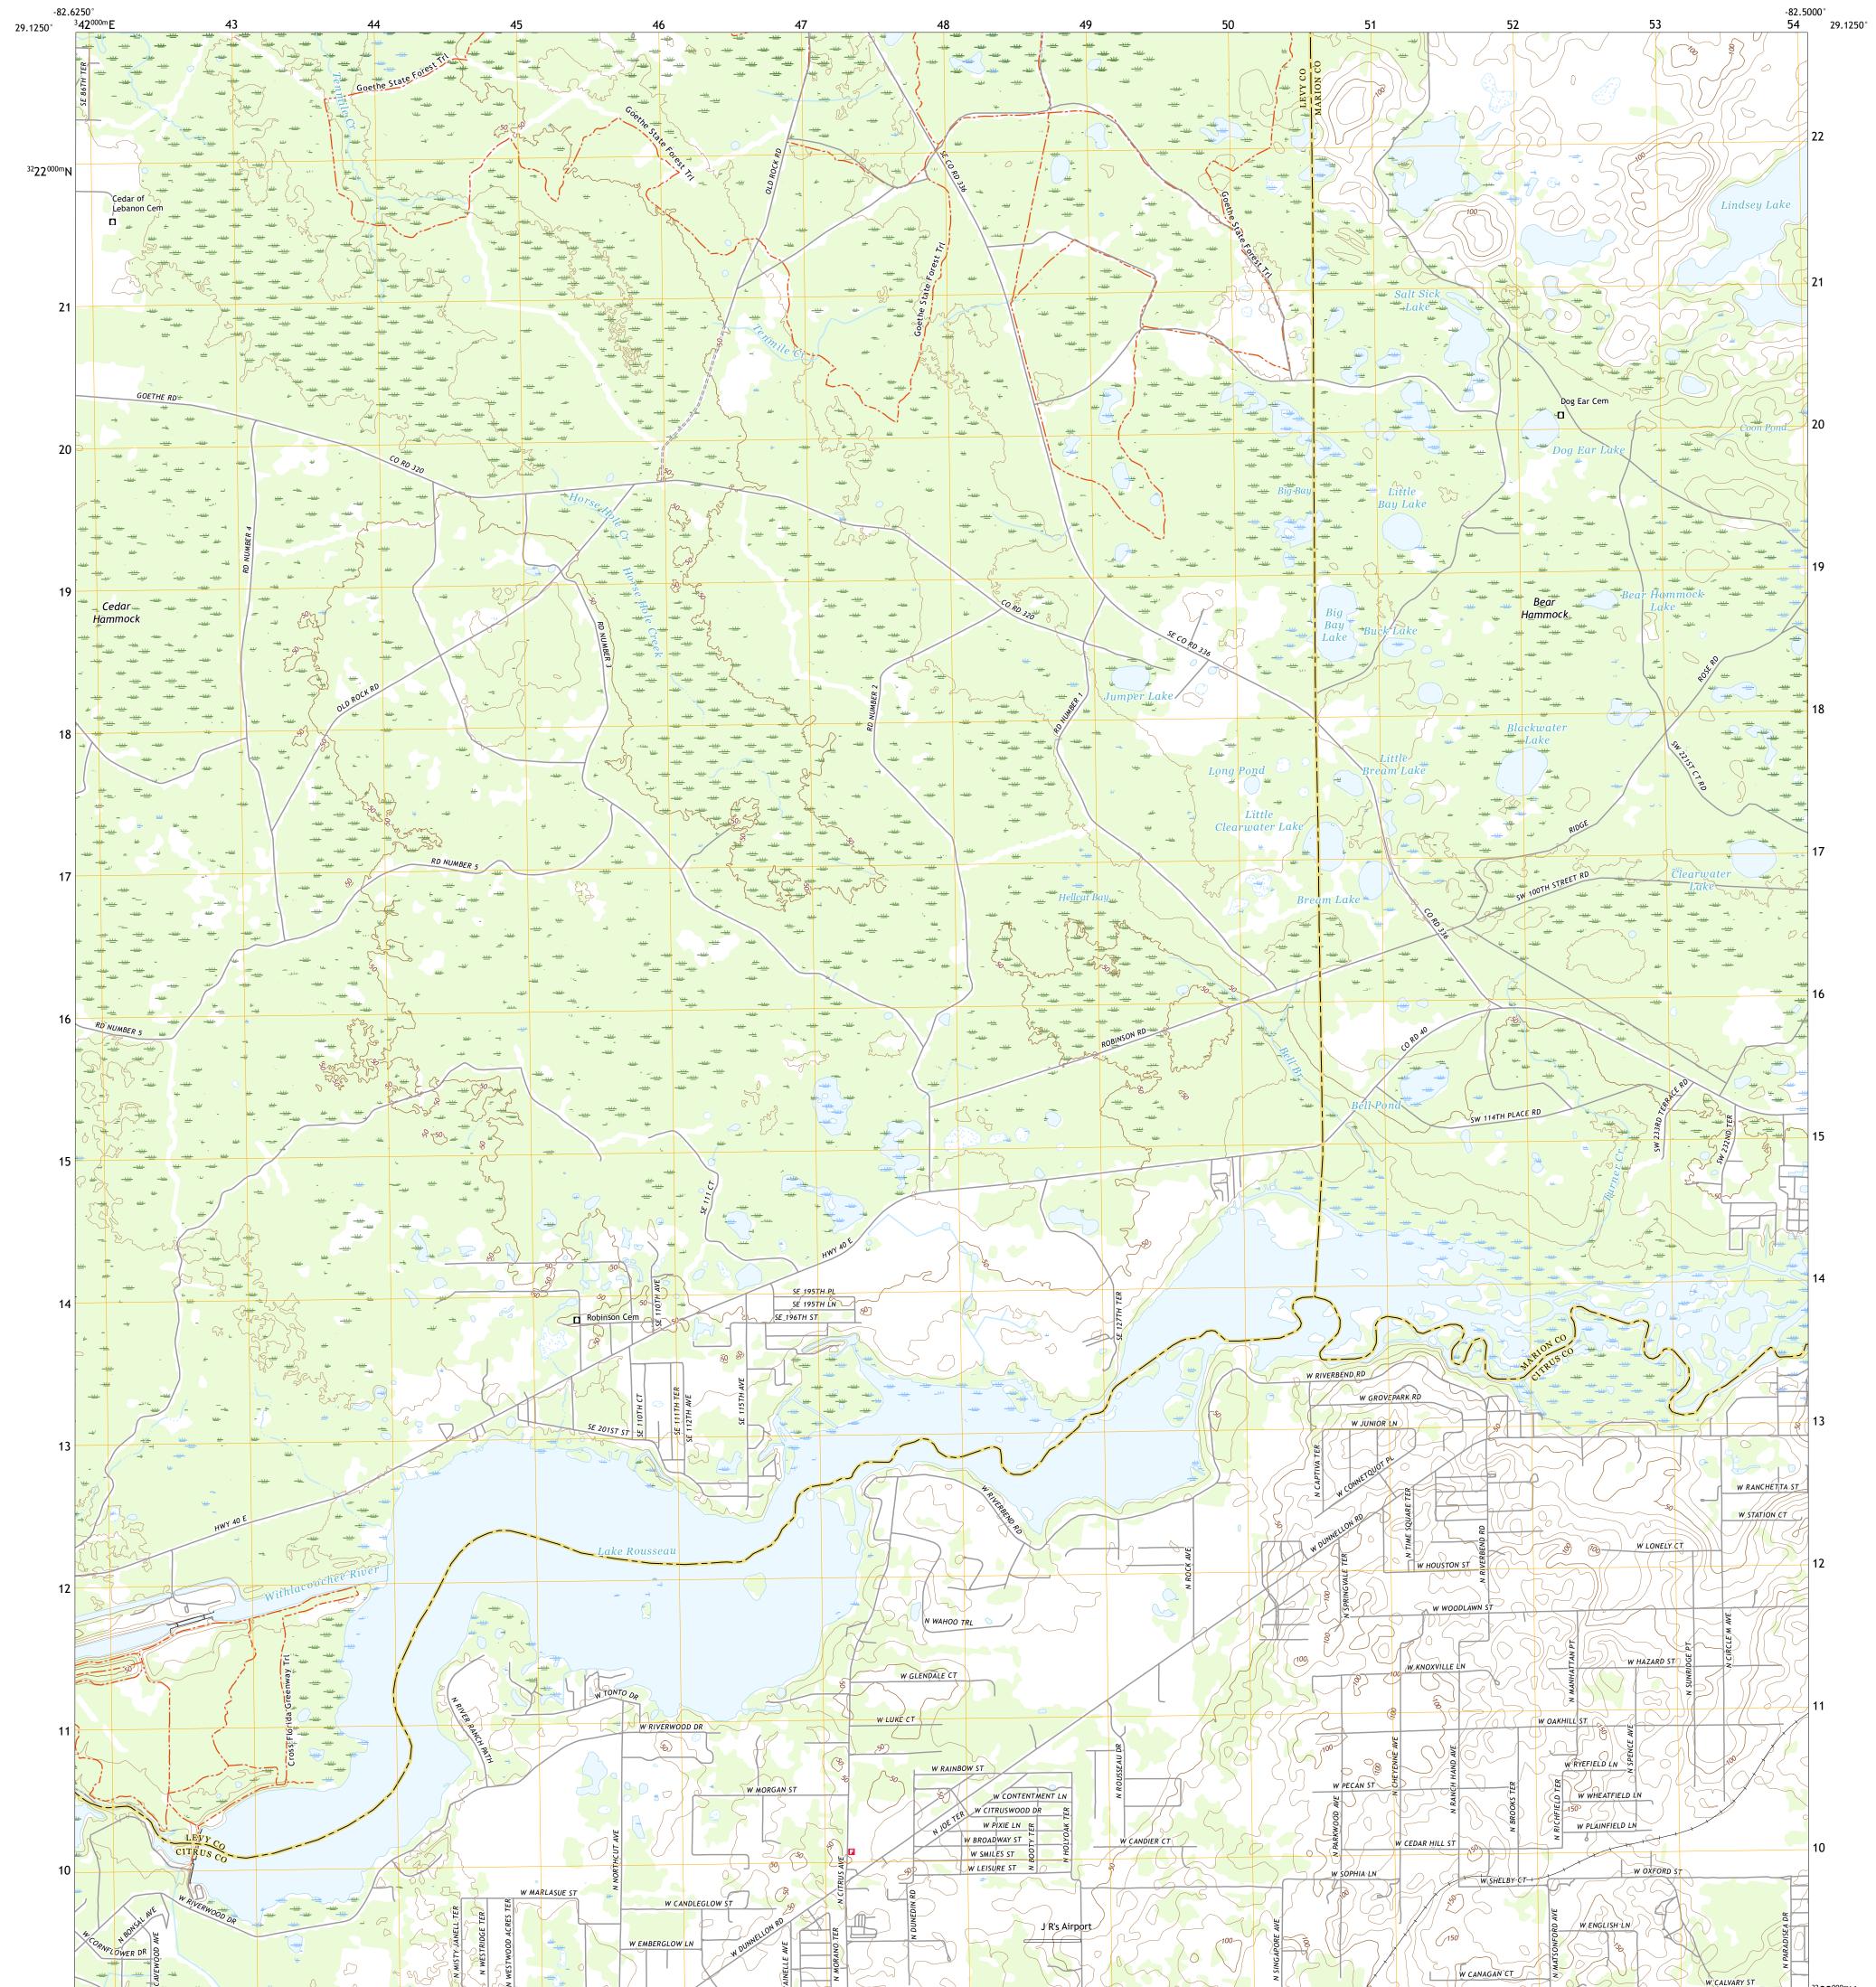

## U.S. DEPARTMENT OF THE INTERIOR U.S. GEOLOGICAL SURVEY

YANKEETOWN SE QUADRANGLE FLORIDA 7.5-MINUTE SERIES

<sup>2</sup>09<sup>000m</sup>N

Produced by the United States Geological Survey North American Datum of 1983 (NAD83) World Geodetic System of 1984 (WGS84). Projection and 1 000-meter grid:Universal Transverse Mercator, Zone 17R This map is not a legal document. Boundaries may be generalized for this map scale. Private lands within government reservations may not be shown. Obtain permission before entering private lands.