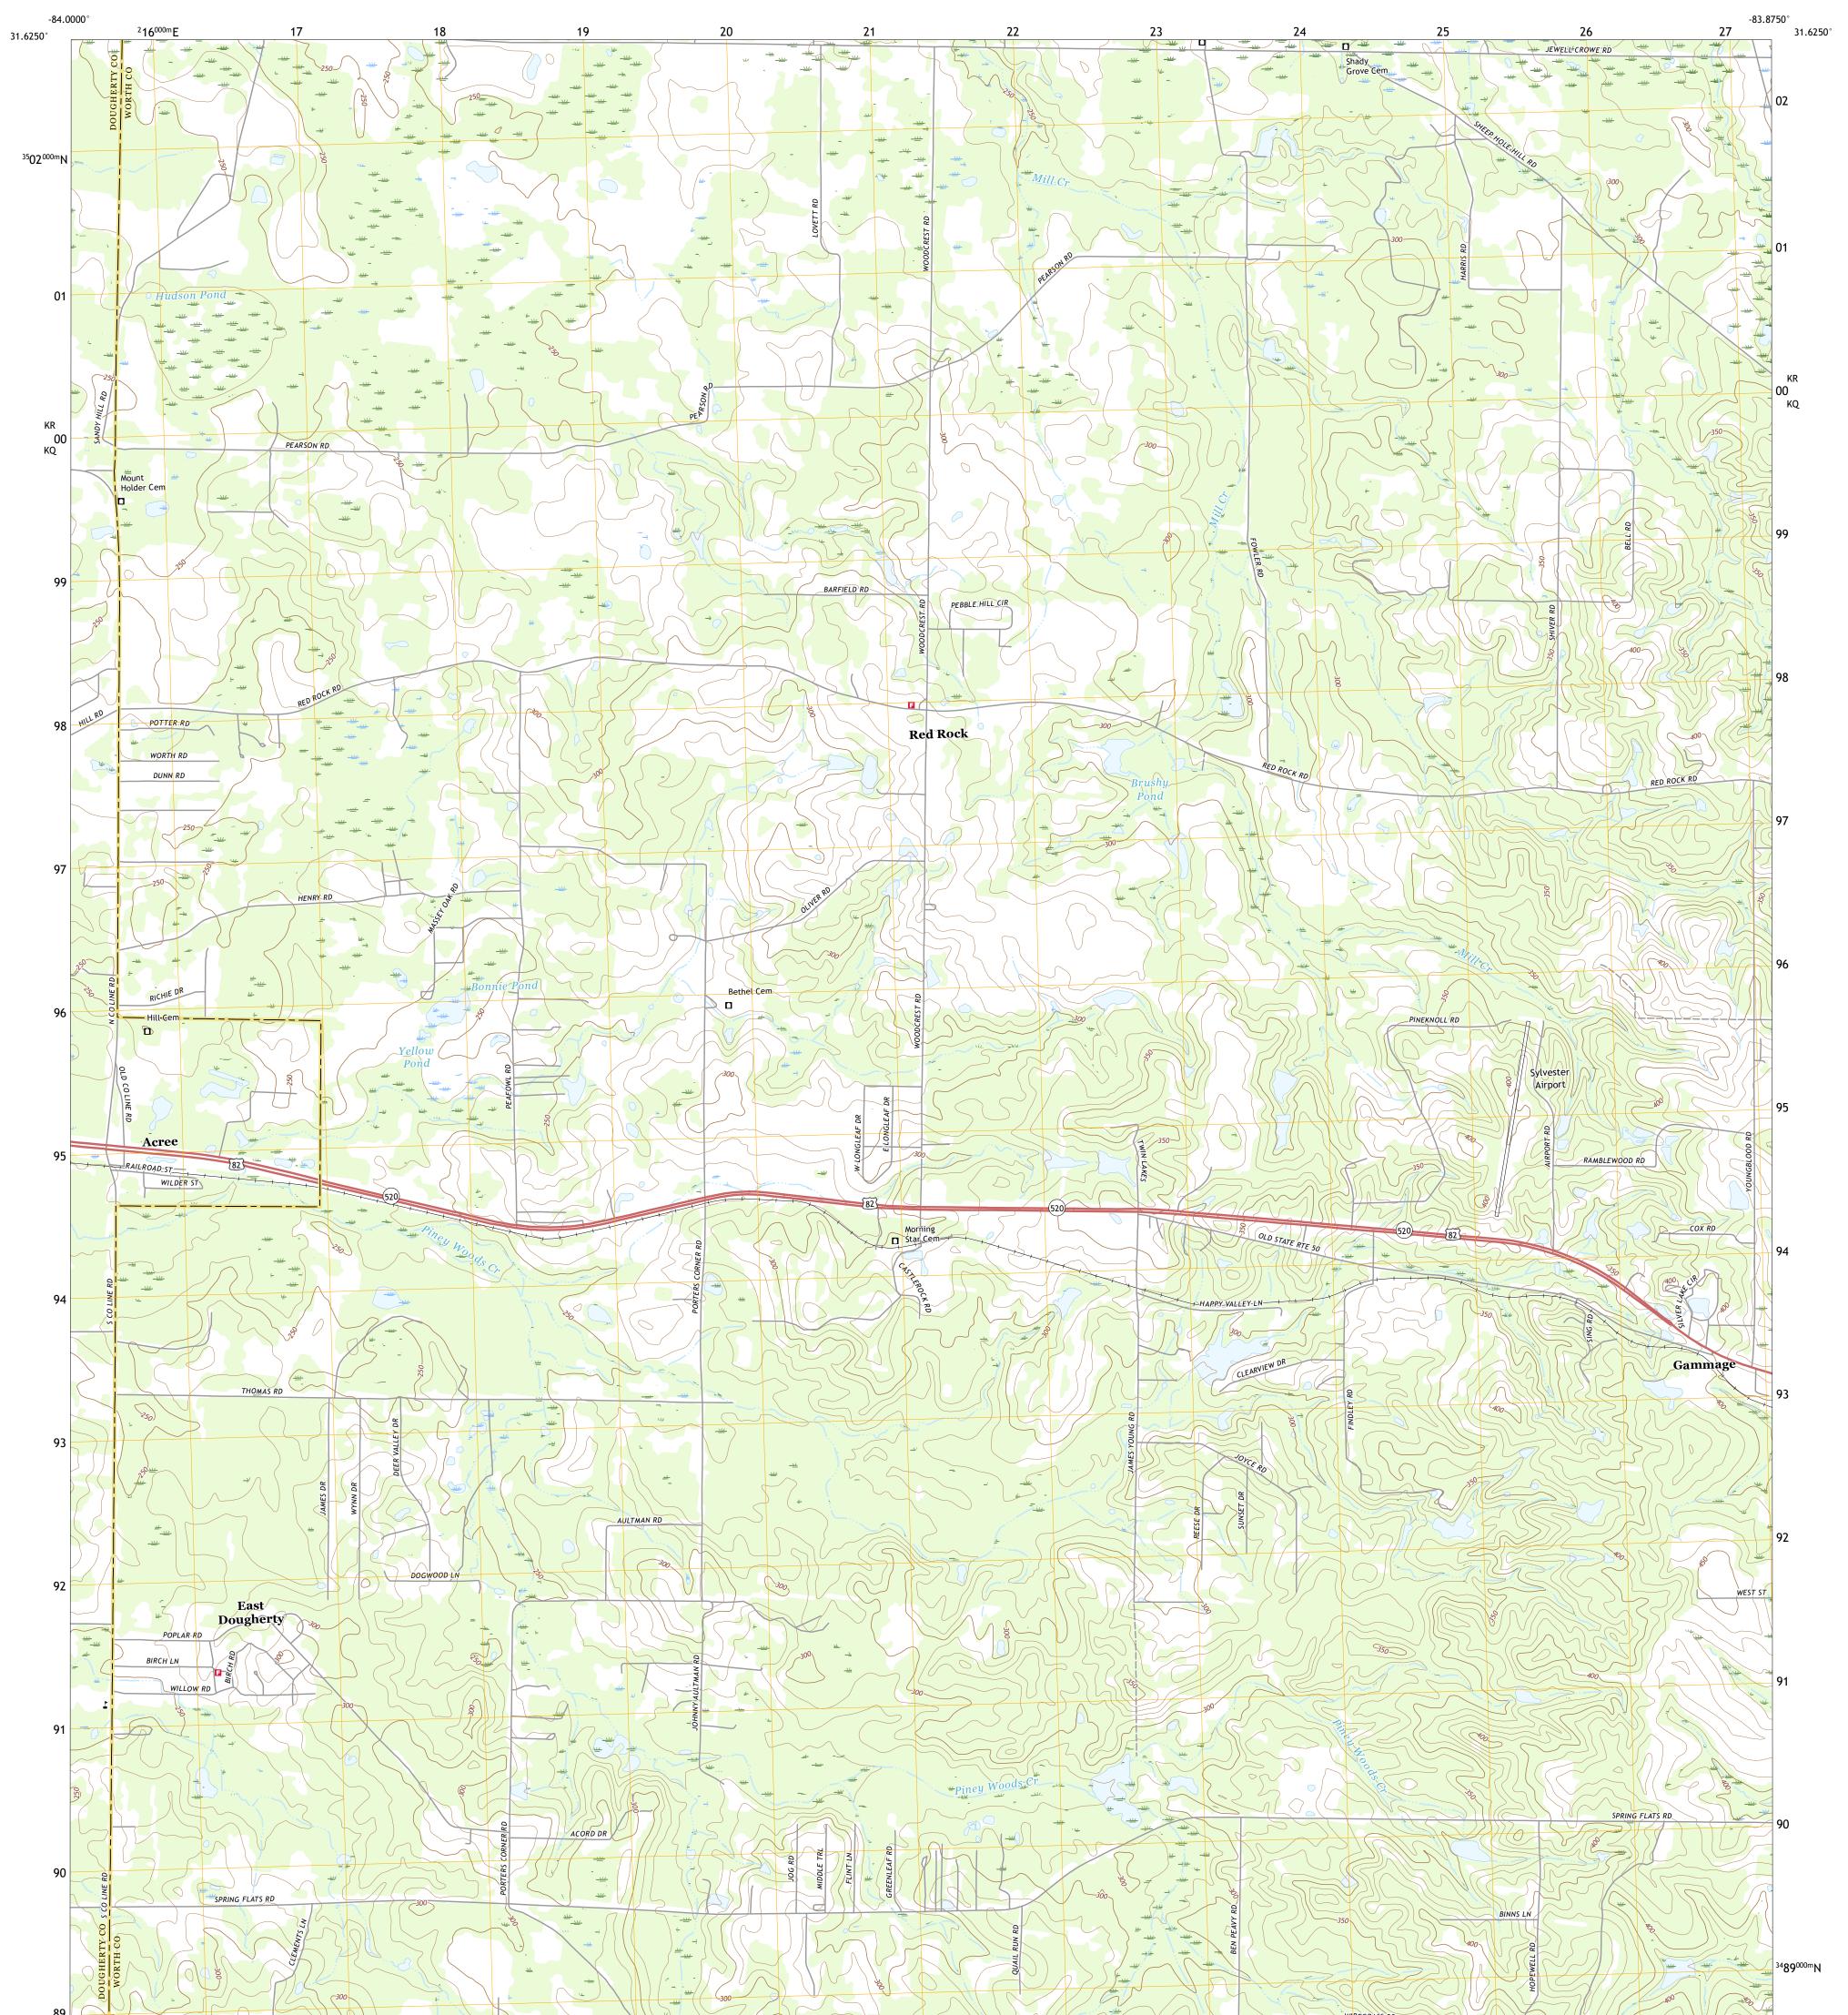

## U.S. DEPARTMENT OF THE INTERIOR U.S. GEOLOGICAL SURVEY

ACREE QUADRANGLE GEORGIA 7.5-MINUTE SERIES

Produced by the United States Geological Survey North American Datum of 1983 (NAD83) World Geodetic System of 1984 (WGS84). Projection and 1 000-meter grid:Universal Transverse Mercator, Zone 16R\17R This map is not a legal document. Boundaries may be generalized for this map scale. Private lands within government reservations may not be shown. Obtain permission before entering private lands.

Imagery.... Roads..... Names..... Hydrography..... Contours.... Boundaries... Wetlands... ..FWS National Wetlands Inventory Not Available