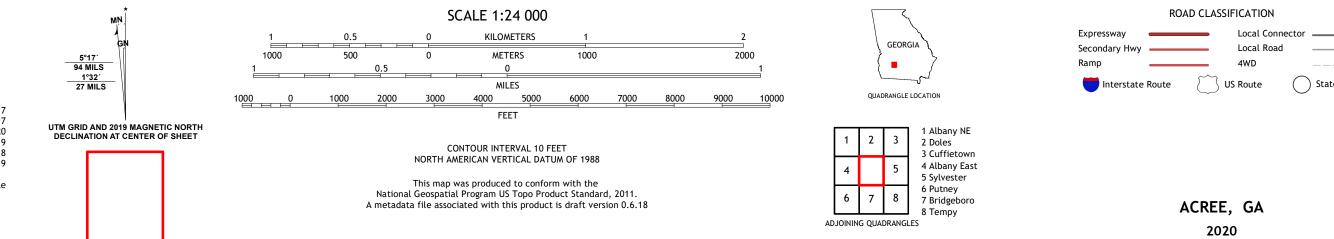

## U.S. DEPARTMENT OF THE INTERIOR U.S. GEOLOGICAL SURVEY

ACREE QUADRANGLE GEORGIA 7.5-MINUTE SERIES

Produced by the United States Geological Survey North American Datum of 1983 (NAD83) World Geodetic System of 1984 (WGS84). Projection and 1 000-meter grid:Universal Transverse Mercator, Zone 16R\17R This map is not a legal document. Boundaries may be generalized for this map scale. Private lands within government reservations may not be shown. Obtain permission before entering private lands.

## NSN. 7643016361256

\_\_\_\_

State Route