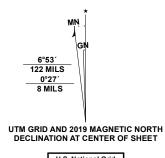

..FWS National Wetlands Inventory Not Available

Grid Zone Designation 17S

CONTOUR INTERVAL 10 FEET NORTH AMERICAN VERTICAL DATUM OF 1988

This map was produced to conform with the National Geospatial Program US Topo Product Standard, 2011. A metadata file associated with this product is draft version 0.6.18