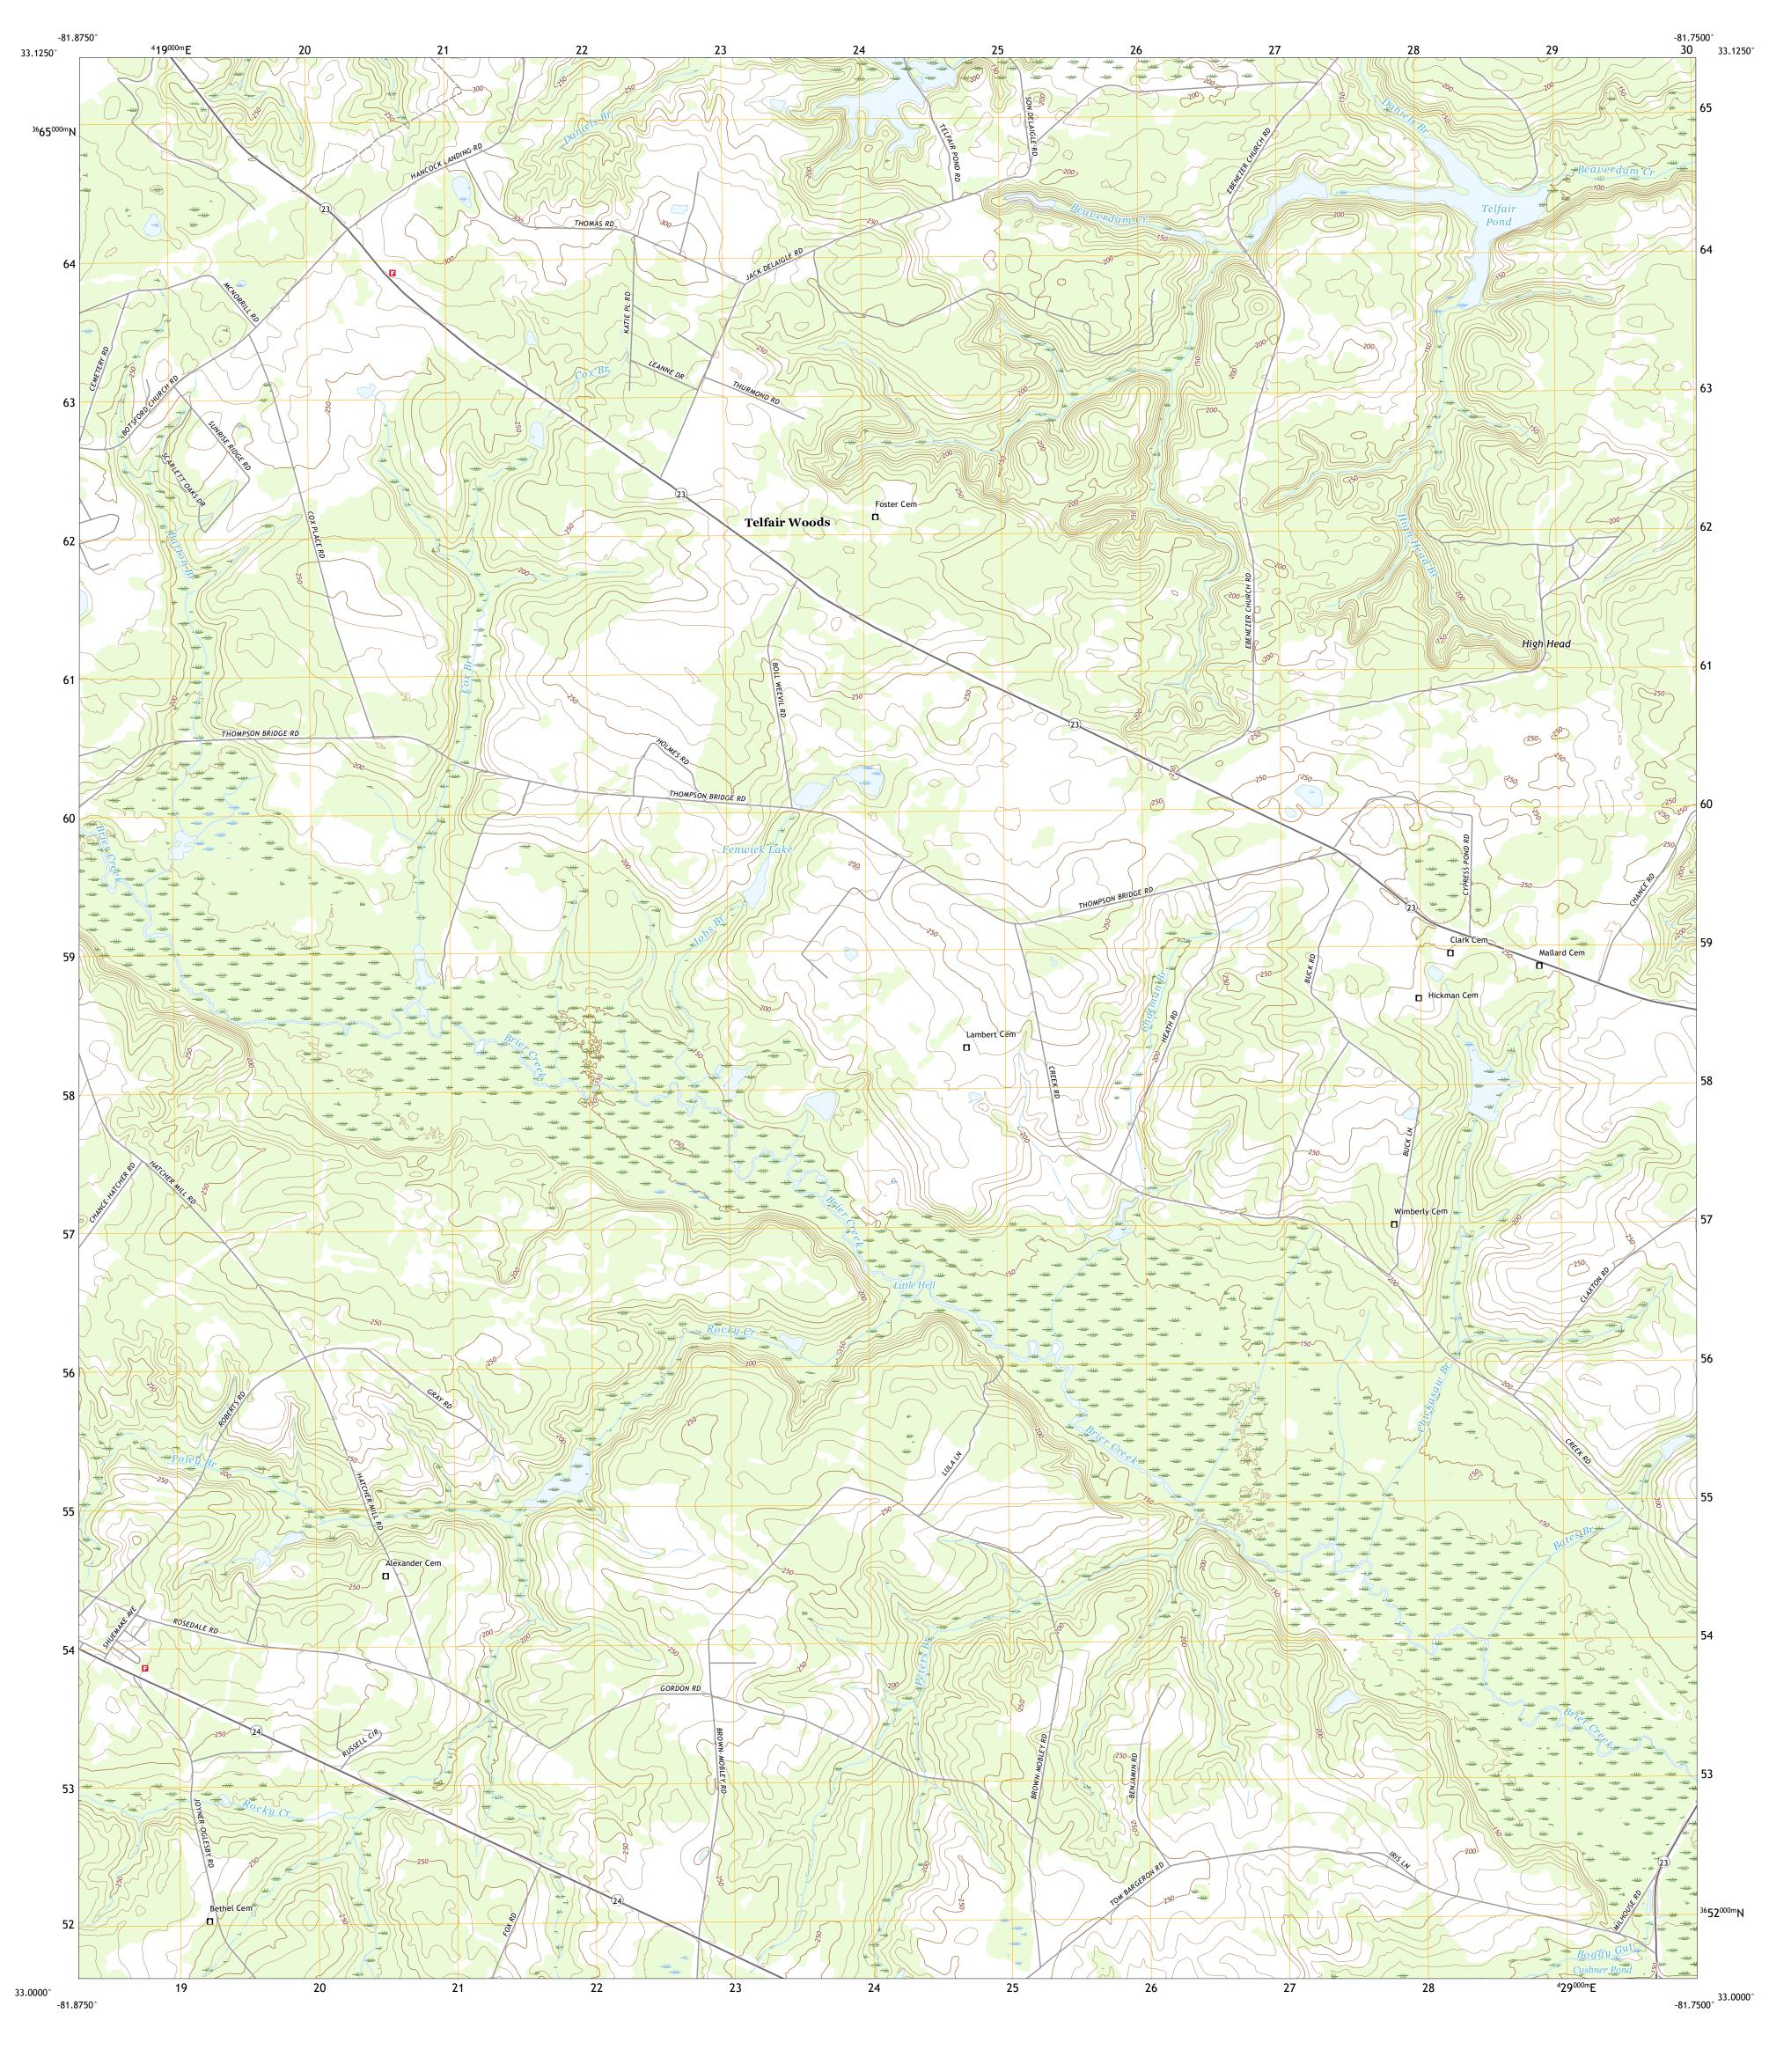

Produced by the United States Geological Survey
North American Datum of 1983 (NAD83)
World Geodetic System of 1984 (WGS84). Projection and
1 000-meter grid:Universal Transverse Mercator, Zone 17S This map is not a legal document. Boundaries may be generalized for this map scale. Private lands within government reservations may not be shown. Obtain permission before entering private lands. Imagery.... Roads..... Names..... Hydrography..... Contours.....Multi

..FWS National Wetlands Inventory Not Available

Grid Zone Designation 17S

CONTOUR INTERVAL 10 FEET NORTH AMERICAN VERTICAL DATUM OF 1988

This map was produced to conform with the National Geospatial Program US Topo Product Standard, 2011. A metadata file associated with this product is draft version 0.6.18