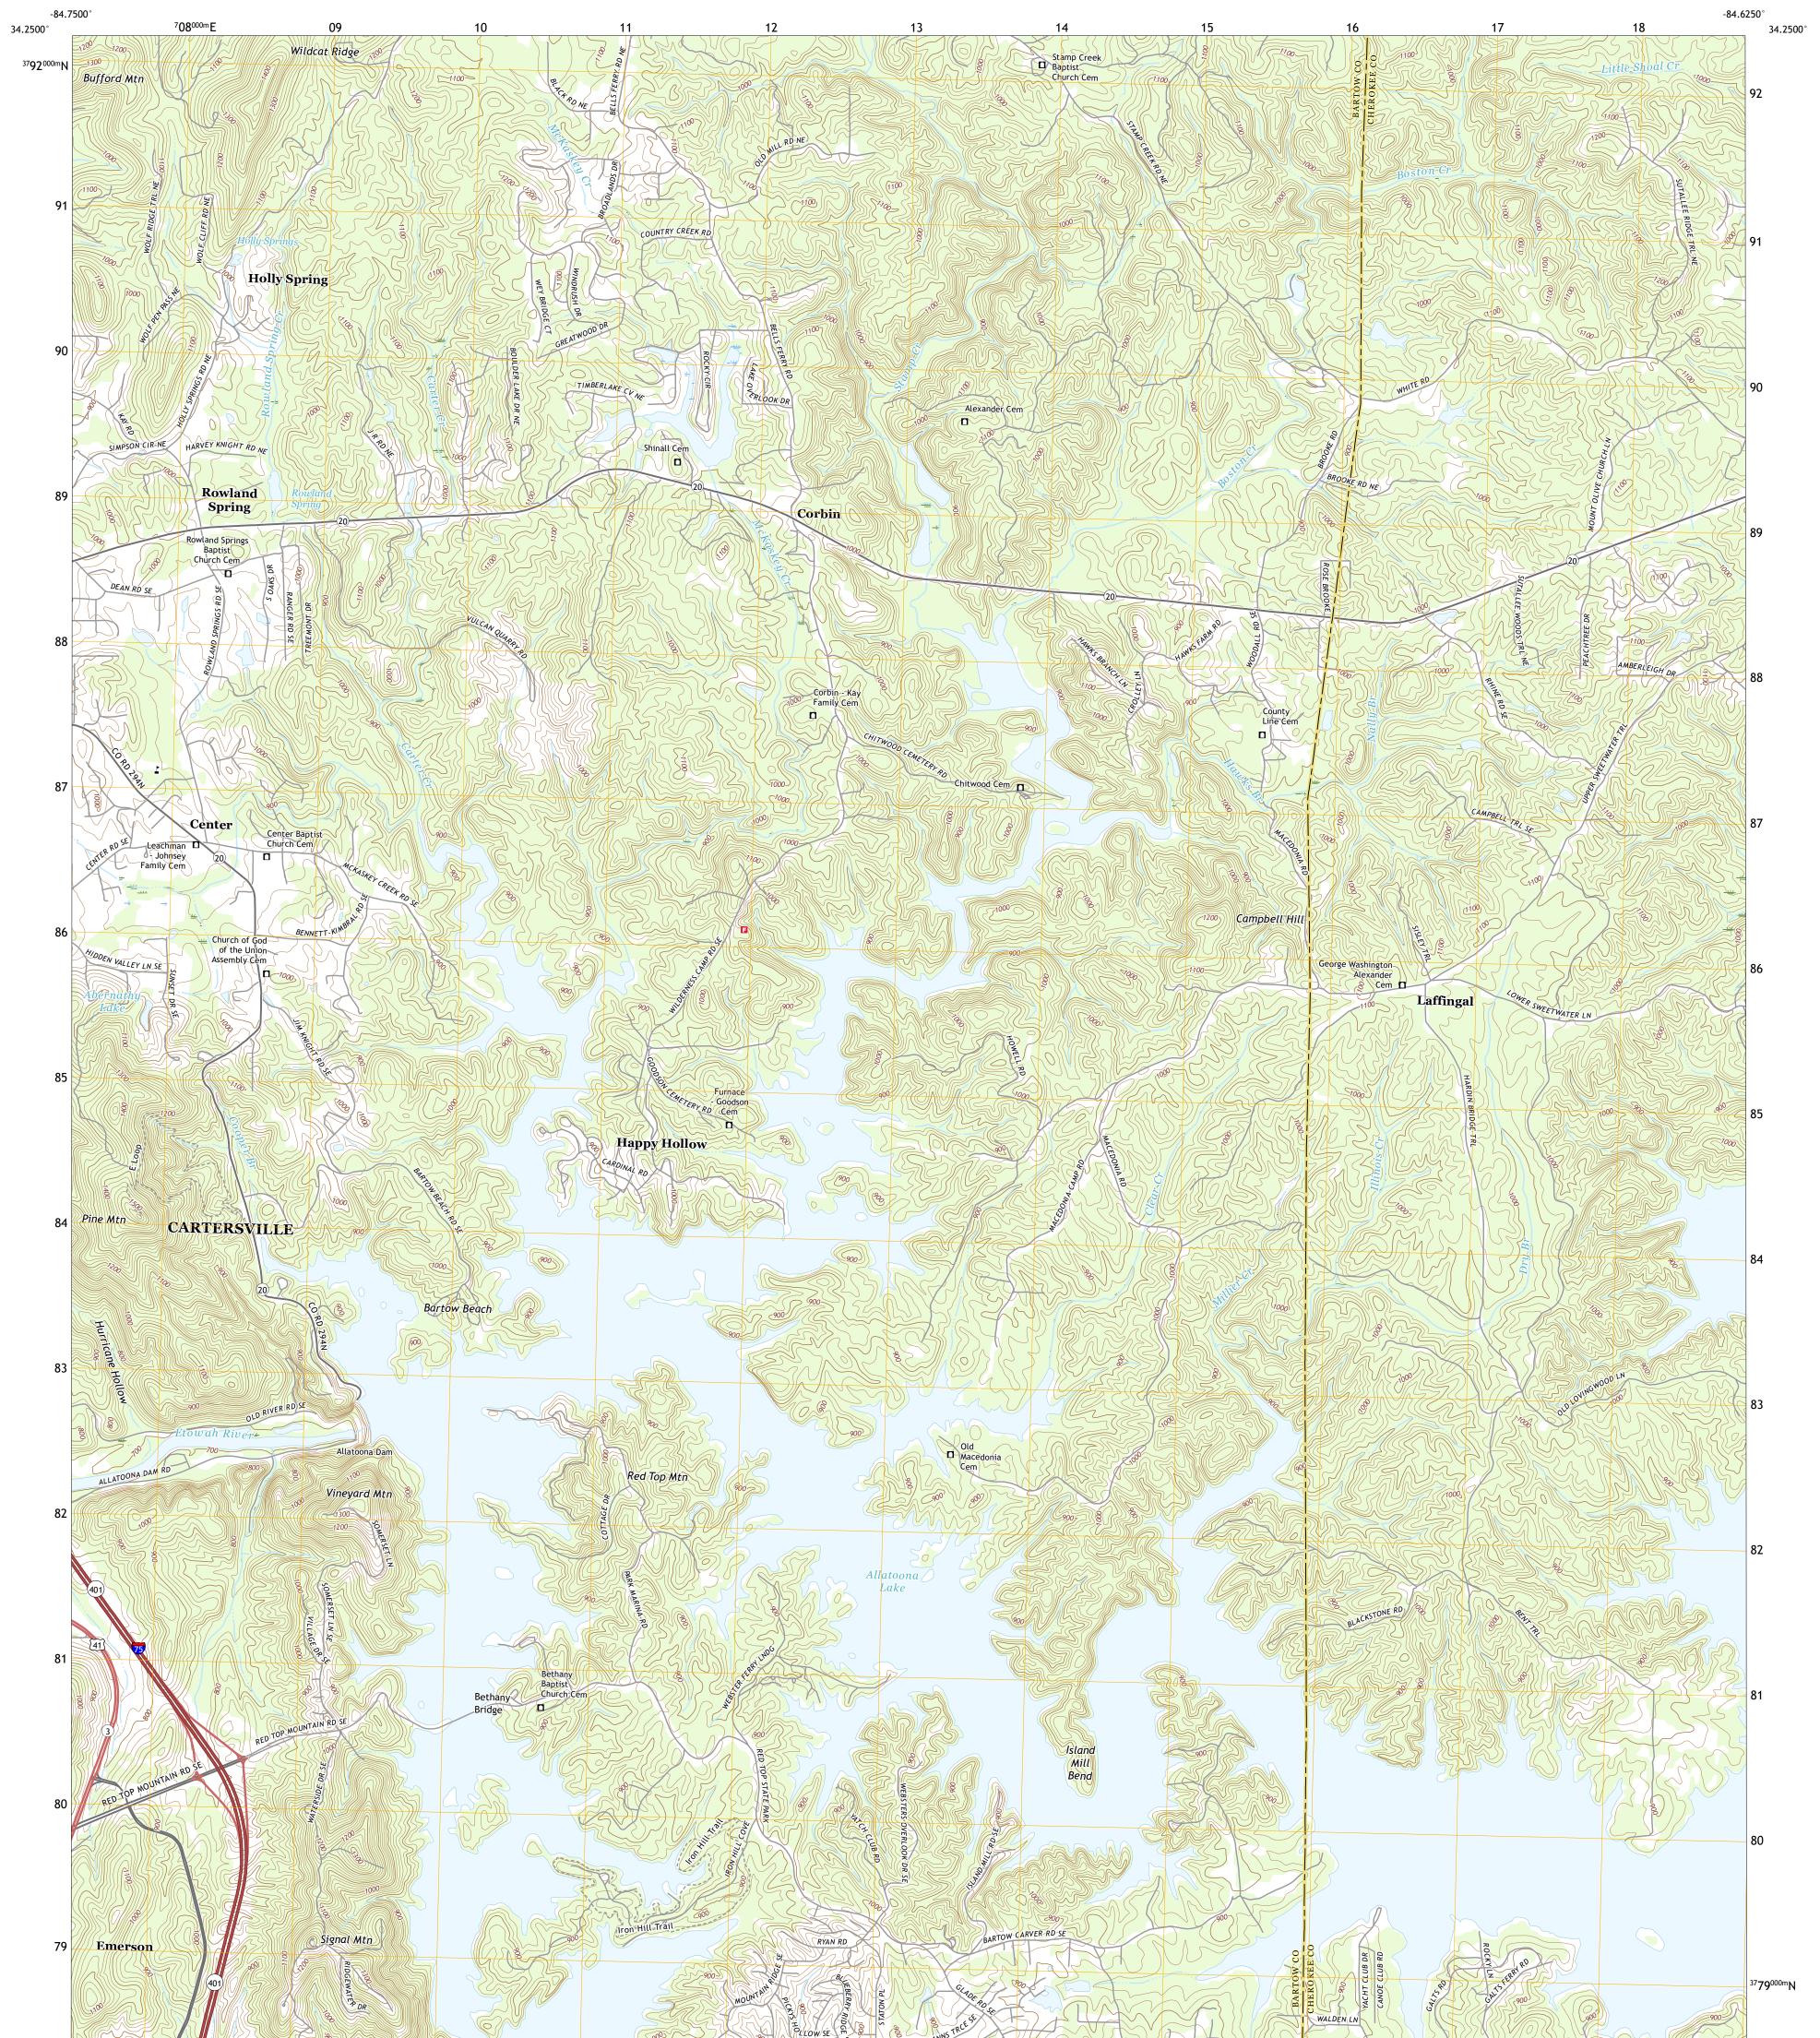

## U.S. DEPARTMENT OF THE INTERIOR U.S. GEOLOGICAL SURVEY

ALLATOONA DAM QUADRANGLE GEORGIA 7.5-MINUTE SERIES

Produced by the United States Geological Survey North American Datum of 1983 (NAD83) World Geodetic System of 1984 (WGS84). Projection and 1 000-meter grid:Universal Transverse Mercator, Zone 16S This map is not a legal document. Boundaries may be generalized for this map scale. Private lands within government reservations may not be shown. Obtain permission before entering private lands.

Imagery......NAIP, September 2017 - December 2017Roads......U.S.CensusBureau,2017Names......GNIS,1979 - 2020Hydrography.....NationalHydrographyDataset,2001 - 2018Contours.....NationalElevationDataset,2008 - 2009Boundaries.....Multiplesources;seemetadatafile2018 - 2019Wetlands......FWSNationalWetlandsInventoryNotAvailable