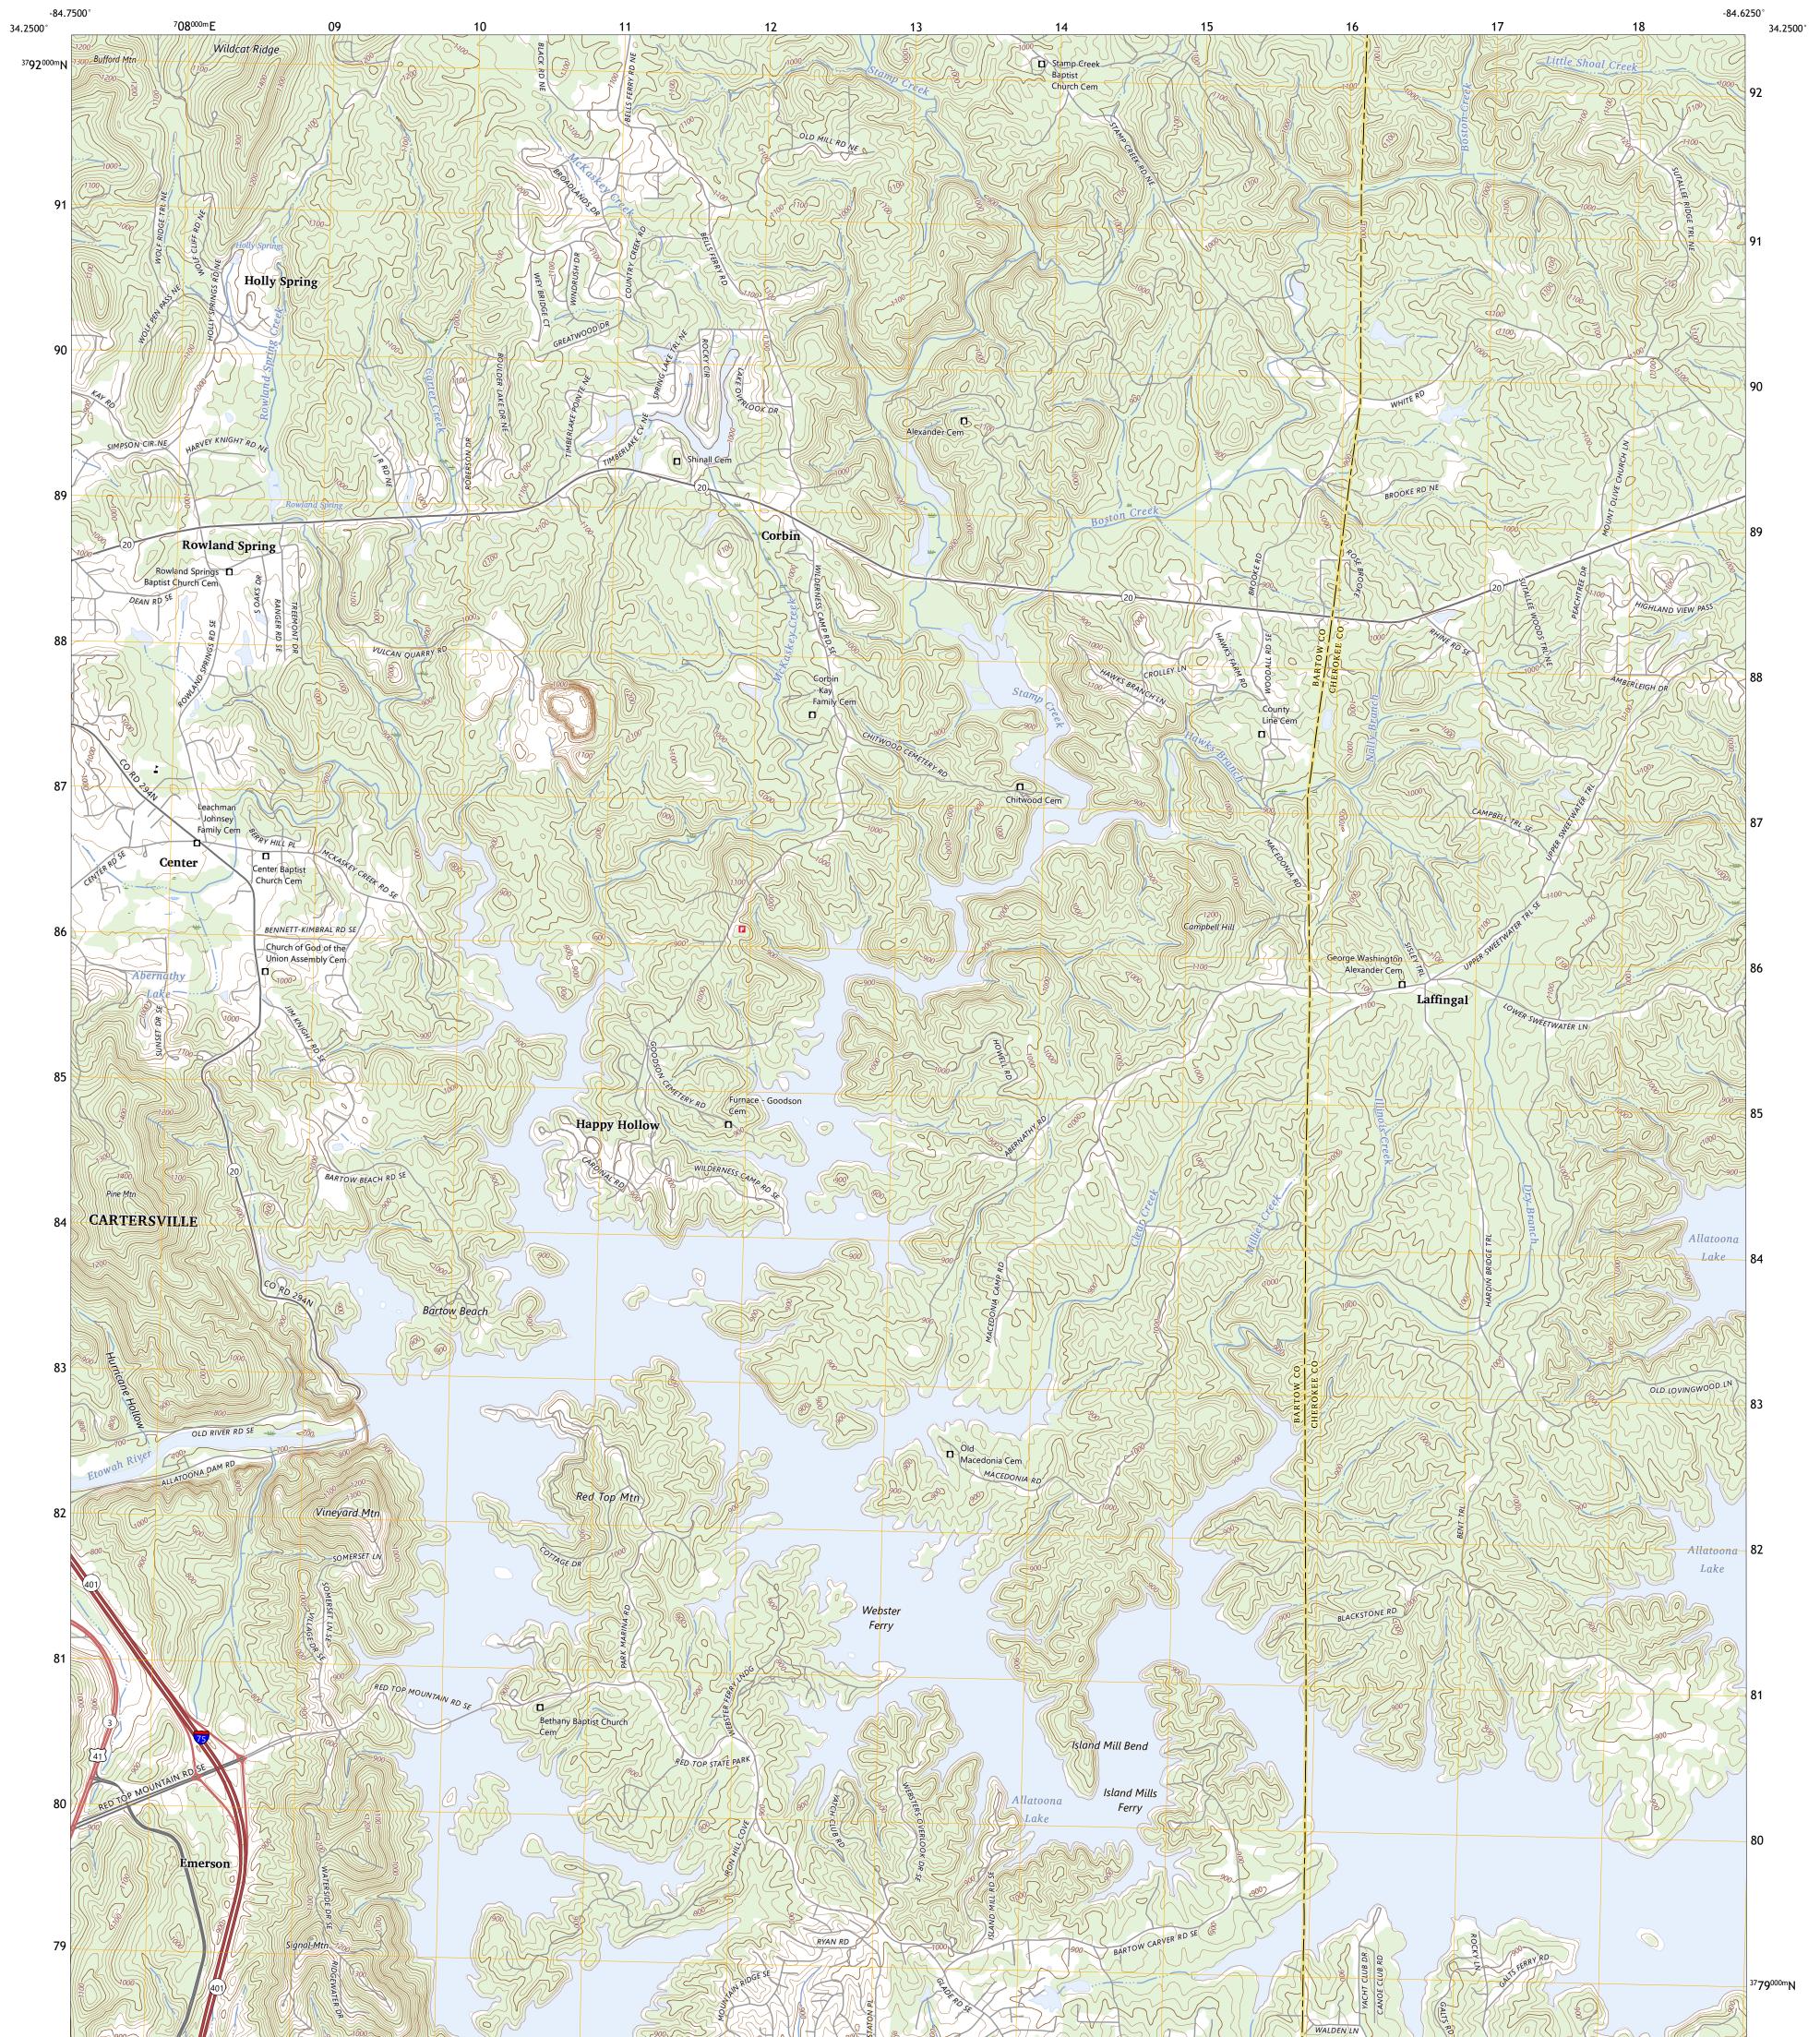

## U.S. DEPARTMENT OF THE INTERIOR U.S. GEOLOGICAL SURVEY

ALLATOONA DAM QUADRANGLE GEORGIA 7.5-MINUTE SERIES

Produced by the United States Geological Survey North American Datum of 1983 (NAD83) World Geodetic System of 1984 (WGS84). Projection and 1 000-meter grid:Universal Transverse Mercator, Zone 165 This map is not a legal document. Boundaries may be generalized for this map scale. Private lands within government reservations may not be shown. Obtain permission before entering private lands.

Imagery......NAIP, September 2017 - December 2017Roads......U.S.V.S.CensusBureau,2016 -2017Names......GNIS,1979 -2024Hydrography.NationalHydrography.Dataset,2001 -2022Contours......NationalElevationDataset,2021Boundaries......Multiplesources;seemetadatafile2021Wetlands.......FWSNationalWetlandsInventoryNotAvailable