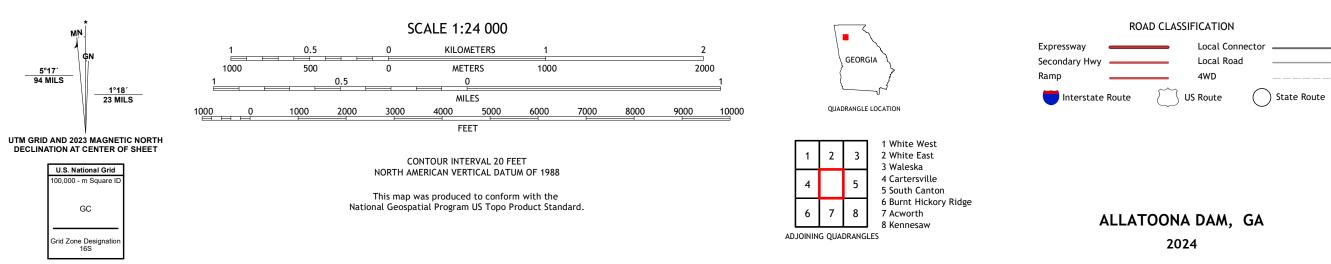

## U.S. DEPARTMENT OF THE INTERIOR U.S. GEOLOGICAL SURVEY

ALLATOONA DAM QUADRANGLE GEORGIA 7.5-MINUTE SERIES

Produced by the United States Geological Survey North American Datum of 1983 (NAD83) World Geodetic System of 1984 (WGS84). Projection and 1 000-meter grid:Universal Transverse Mercator, Zone 165 This map is not a legal document. Boundaries may be generalized for this map scale. Private lands within government reservations may not be shown. Obtain permission before entering private lands.