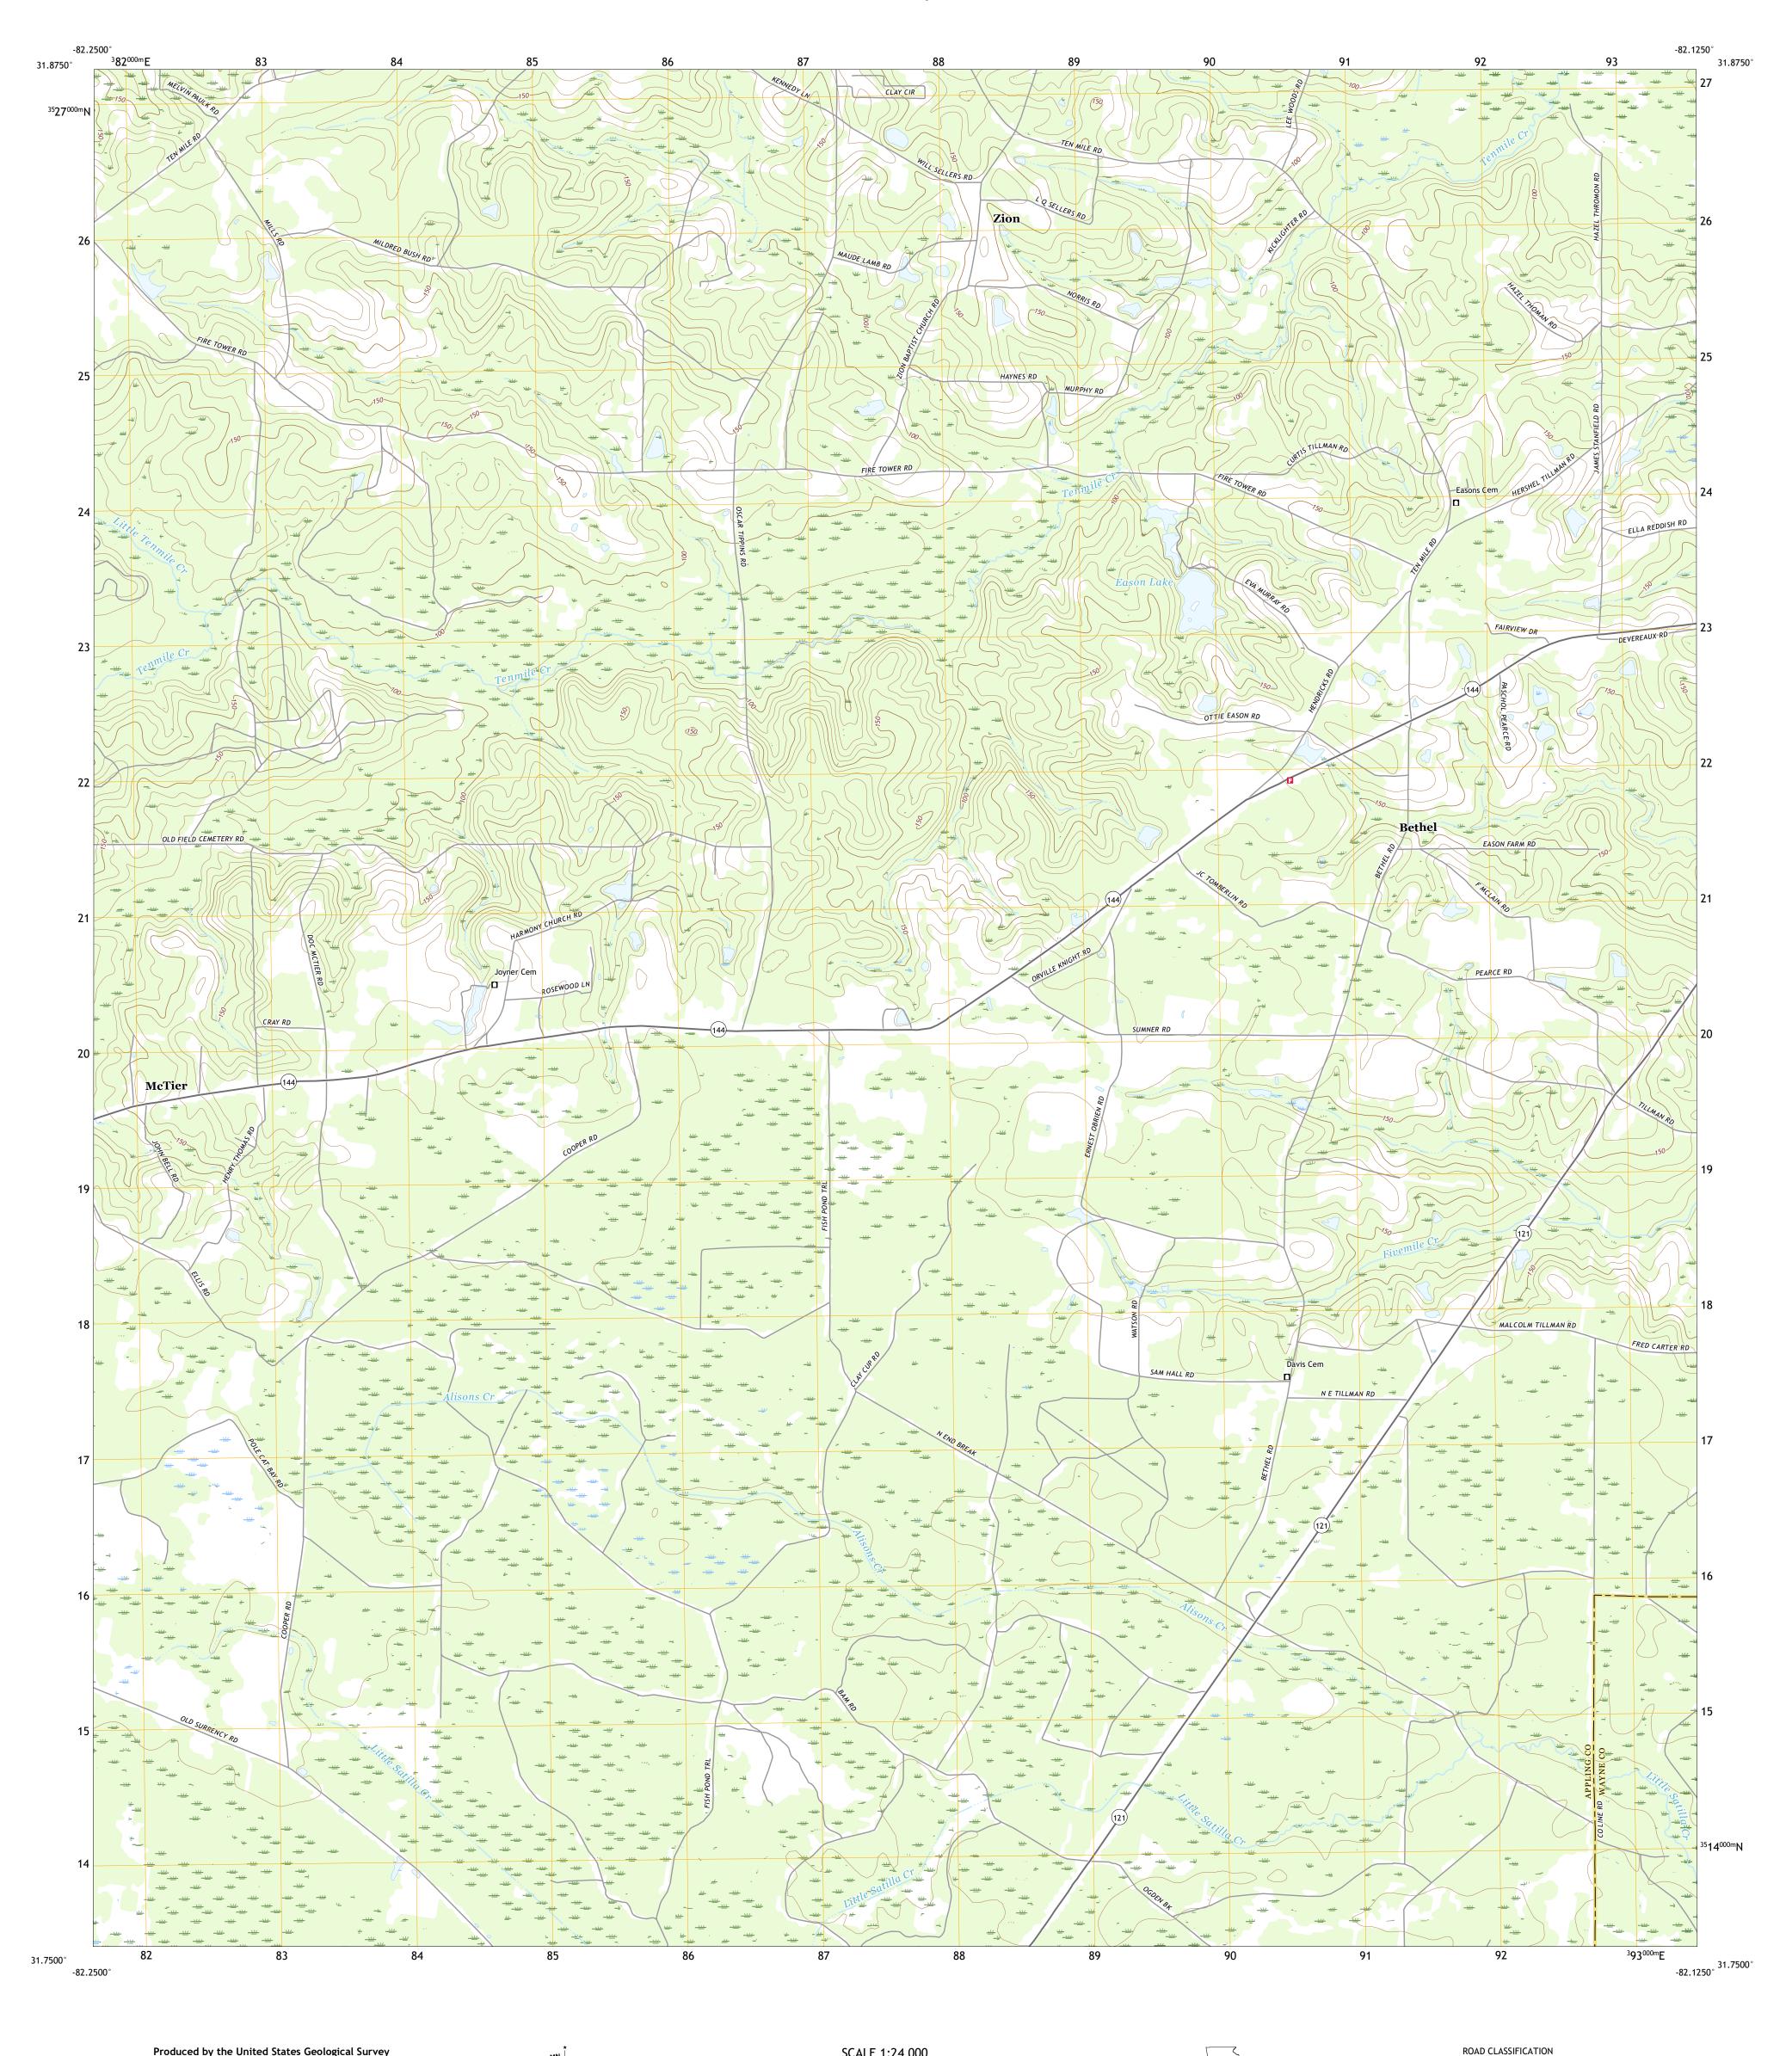

Produced by the United States Geological Survey
North American Datum of 1983 (NAD83)
World Geodetic System of 1984 (WGS84). Projection and
1 000-meter grid:Universal Transverse Mercator, Zone 17R This map is not a legal document. Boundaries may be generalized for this map scale. Private lands within government reservations may not be shown. Obtain permission before entering private lands. Imagery.... Roads..... Names..... Hydrography..... Contours....

Boundaries....

Wetlands....

6°28′ 115 MILS UTM GRID AND 2019 MAGNETIC NORTH DECLINATION AT CENTER OF SHEET U.S. National Grid 100,000 - m Square ID ..FWS National Wetlands Inventory Not Available

LR

Grid Zone Designation