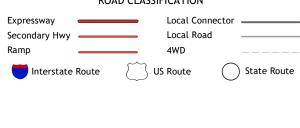

Produced by the United States Geological Survey
North American Datum of 1983 (NAD83)
World Geodetic System of 1984 (WGS84). Projection and
1 000-meter grid:Universal Transverse Mercator, Zone 17R This map is not a legal document. Boundaries may be generalized for this map scale. Private lands within government reservations may not be shown. Obtain permission before entering private lands. Imagery.... Roads..... Names..... Hydrography..... Contours....

Boundaries....

Wetlands....

6°28′ 115 MILS UTM GRID AND 2019 MAGNETIC NORTH DECLINATION AT CENTER OF SHEET U.S. National Grid 100,000 - m Square ID ..FWS National Wetlands Inventory Not Available

LR

Grid Zone Designation





ADJOINING QUADRANGLES