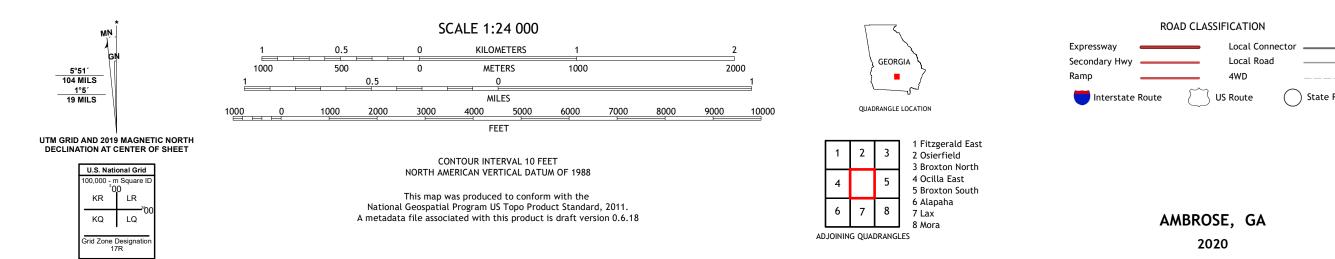

## U.S. DEPARTMENT OF THE INTERIOR U.S. GEOLOGICAL SURVEY

AMBROSE QUADRANGLE GEORGIA 7.5-MINUTE SERIES

Produced by the United States Geological Survey North American Datum of 1983 (NAD83) World Geodetic System of 1984 (WGS84). Projection and 1 000-meter grid:Universal Transverse Mercator, Zone 17R This map is not a legal document. Boundaries may be generalized for this map scale. Private lands within government reservations may not be shown. Obtain permission before entering private lands.

Imagery.... Roads..... Names..... Hydrography..... Contours.... Boundaries... ..FWS National Wetlands Inventory Not Available Wetlands...

NSN. 7643016361277 NGA REF NO. US GS X 24 K 843

\_\_\_\_

State Route