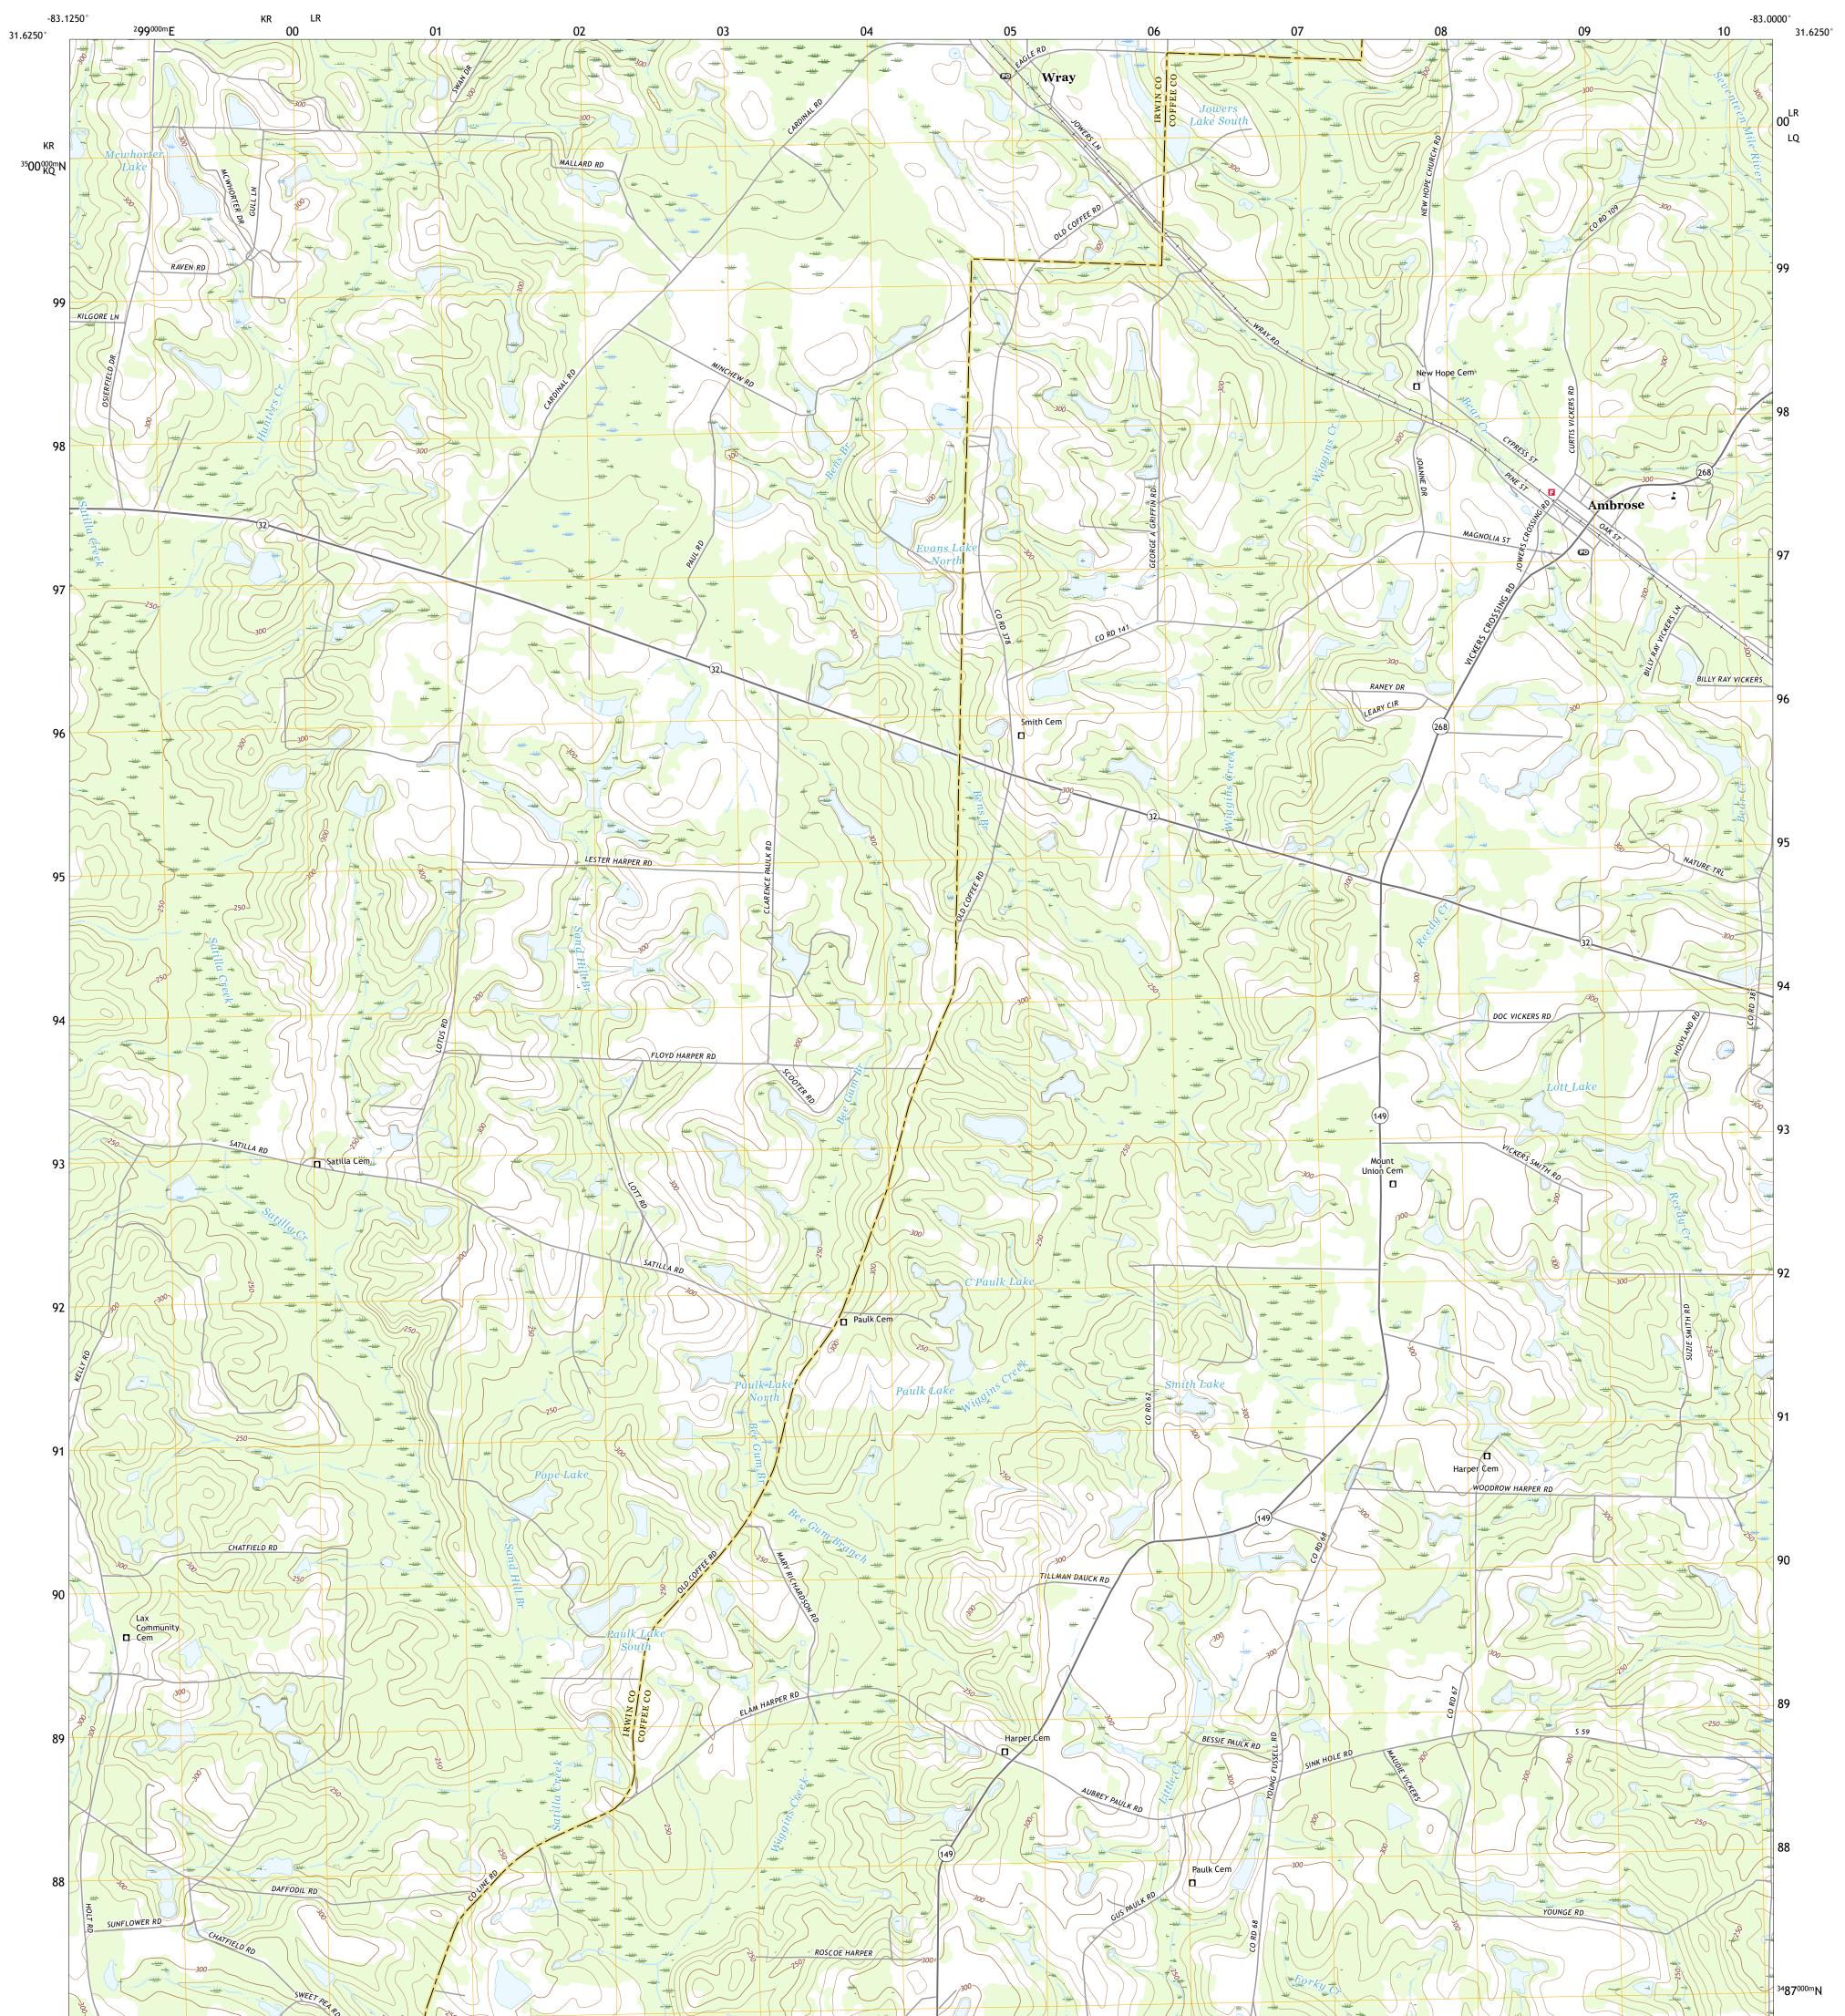

## U.S. DEPARTMENT OF THE INTERIOR U.S. GEOLOGICAL SURVEY

AMBROSE QUADRANGLE GEORGIA 7.5-MINUTE SERIES

Produced by the United States Geological Survey North American Datum of 1983 (NAD83) World Geodetic System of 1984 (WGS84). Projection and 1 000-meter grid:Universal Transverse Mercator, Zone 17R This map is not a legal document. Boundaries may be generalized for this map scale. Private lands within government reservations may not be shown. Obtain permission before entering private lands.

Imagery.... Roads..... Names..... Hydrography..... Contours.... Boundaries... ..FWS National Wetlands Inventory Not Available Wetlands...

NSN. 7643016361277 NGA REF NO. US GS X 24 K 843

\_\_\_\_

State Route