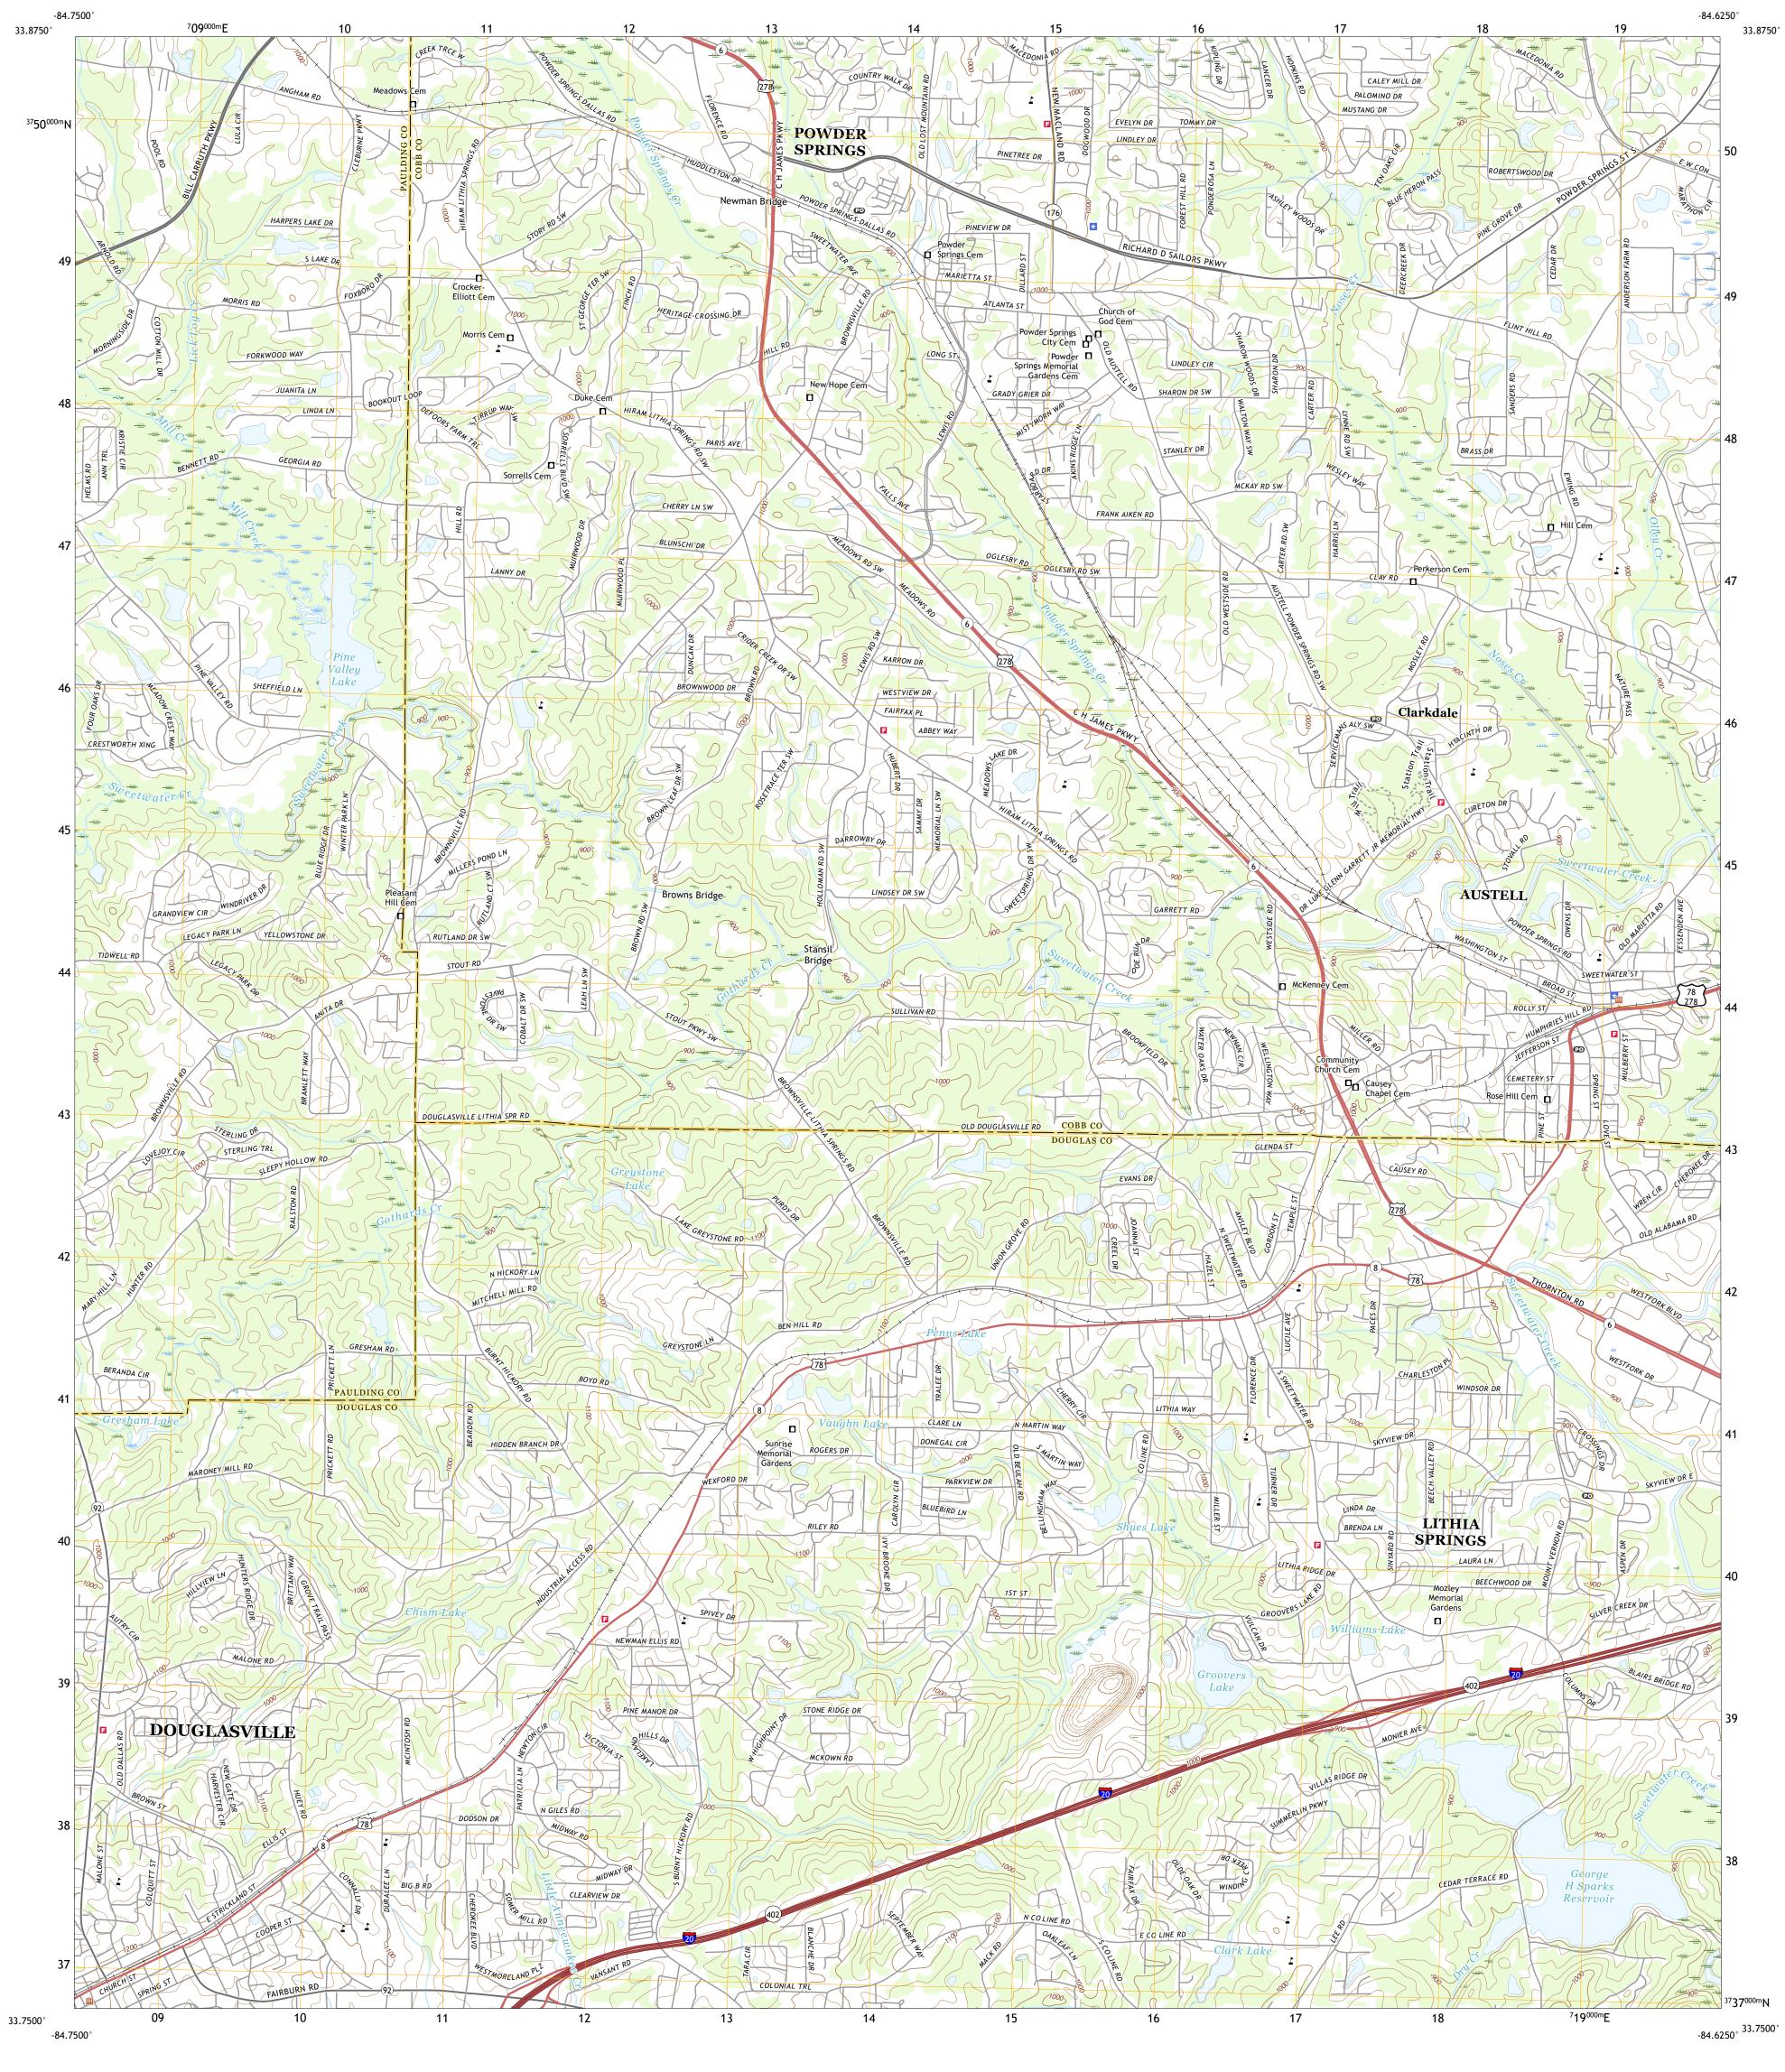

Produced by the United States Geological Survey

World Geodetic System of 1984 (WGS84). Projection and

1 000-meter grid:Universal Transverse Mercator, Zone 16S

generalized for this map scale. Private lands within government reservations may not be shown. Obtain permission before

..FWS National

...NAIP, September 2017 - December 2017

Wetlands Inventory Not Available

U.S. Census Bureau, .....GNIS, 1979

2017 - 2020

Grid Zone Designati 16S

This map is not a legal document. Boundaries may be

North American Datum of 1983 (NAD83)

entering private lands.

Hydrography.....

Imagery... Roads.....

Names....

Boundaries...





2020