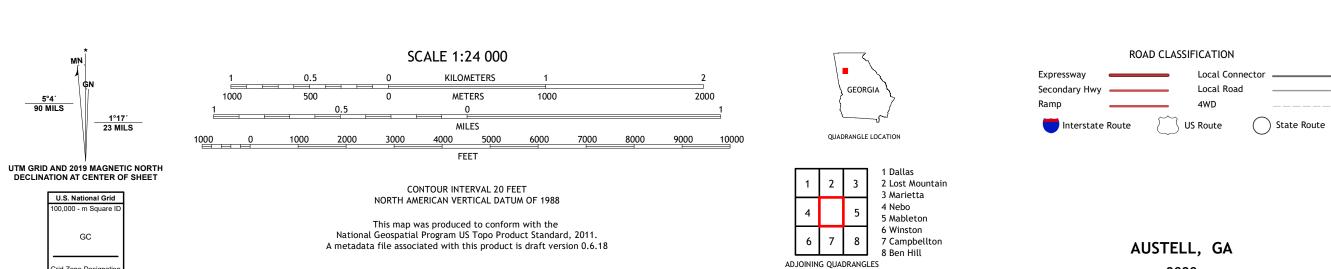

Produced by the United States Geological Survey

World Geodetic System of 1984 (WGS84). Projection and

1 000-meter grid:Universal Transverse Mercator, Zone 16S

generalized for this map scale. Private lands within government reservations may not be shown. Obtain permission before

..FWS National

...NAIP, September 2017 - December 2017

Wetlands Inventory Not Available

U.S. Census Bureau, .....GNIS, 1979

2017 - 2020

Grid Zone Designati 16S

This map is not a legal document. Boundaries may be

North American Datum of 1983 (NAD83)

entering private lands.

Hydrography.....

Imagery... Roads.....

Names....

Boundaries...





2020