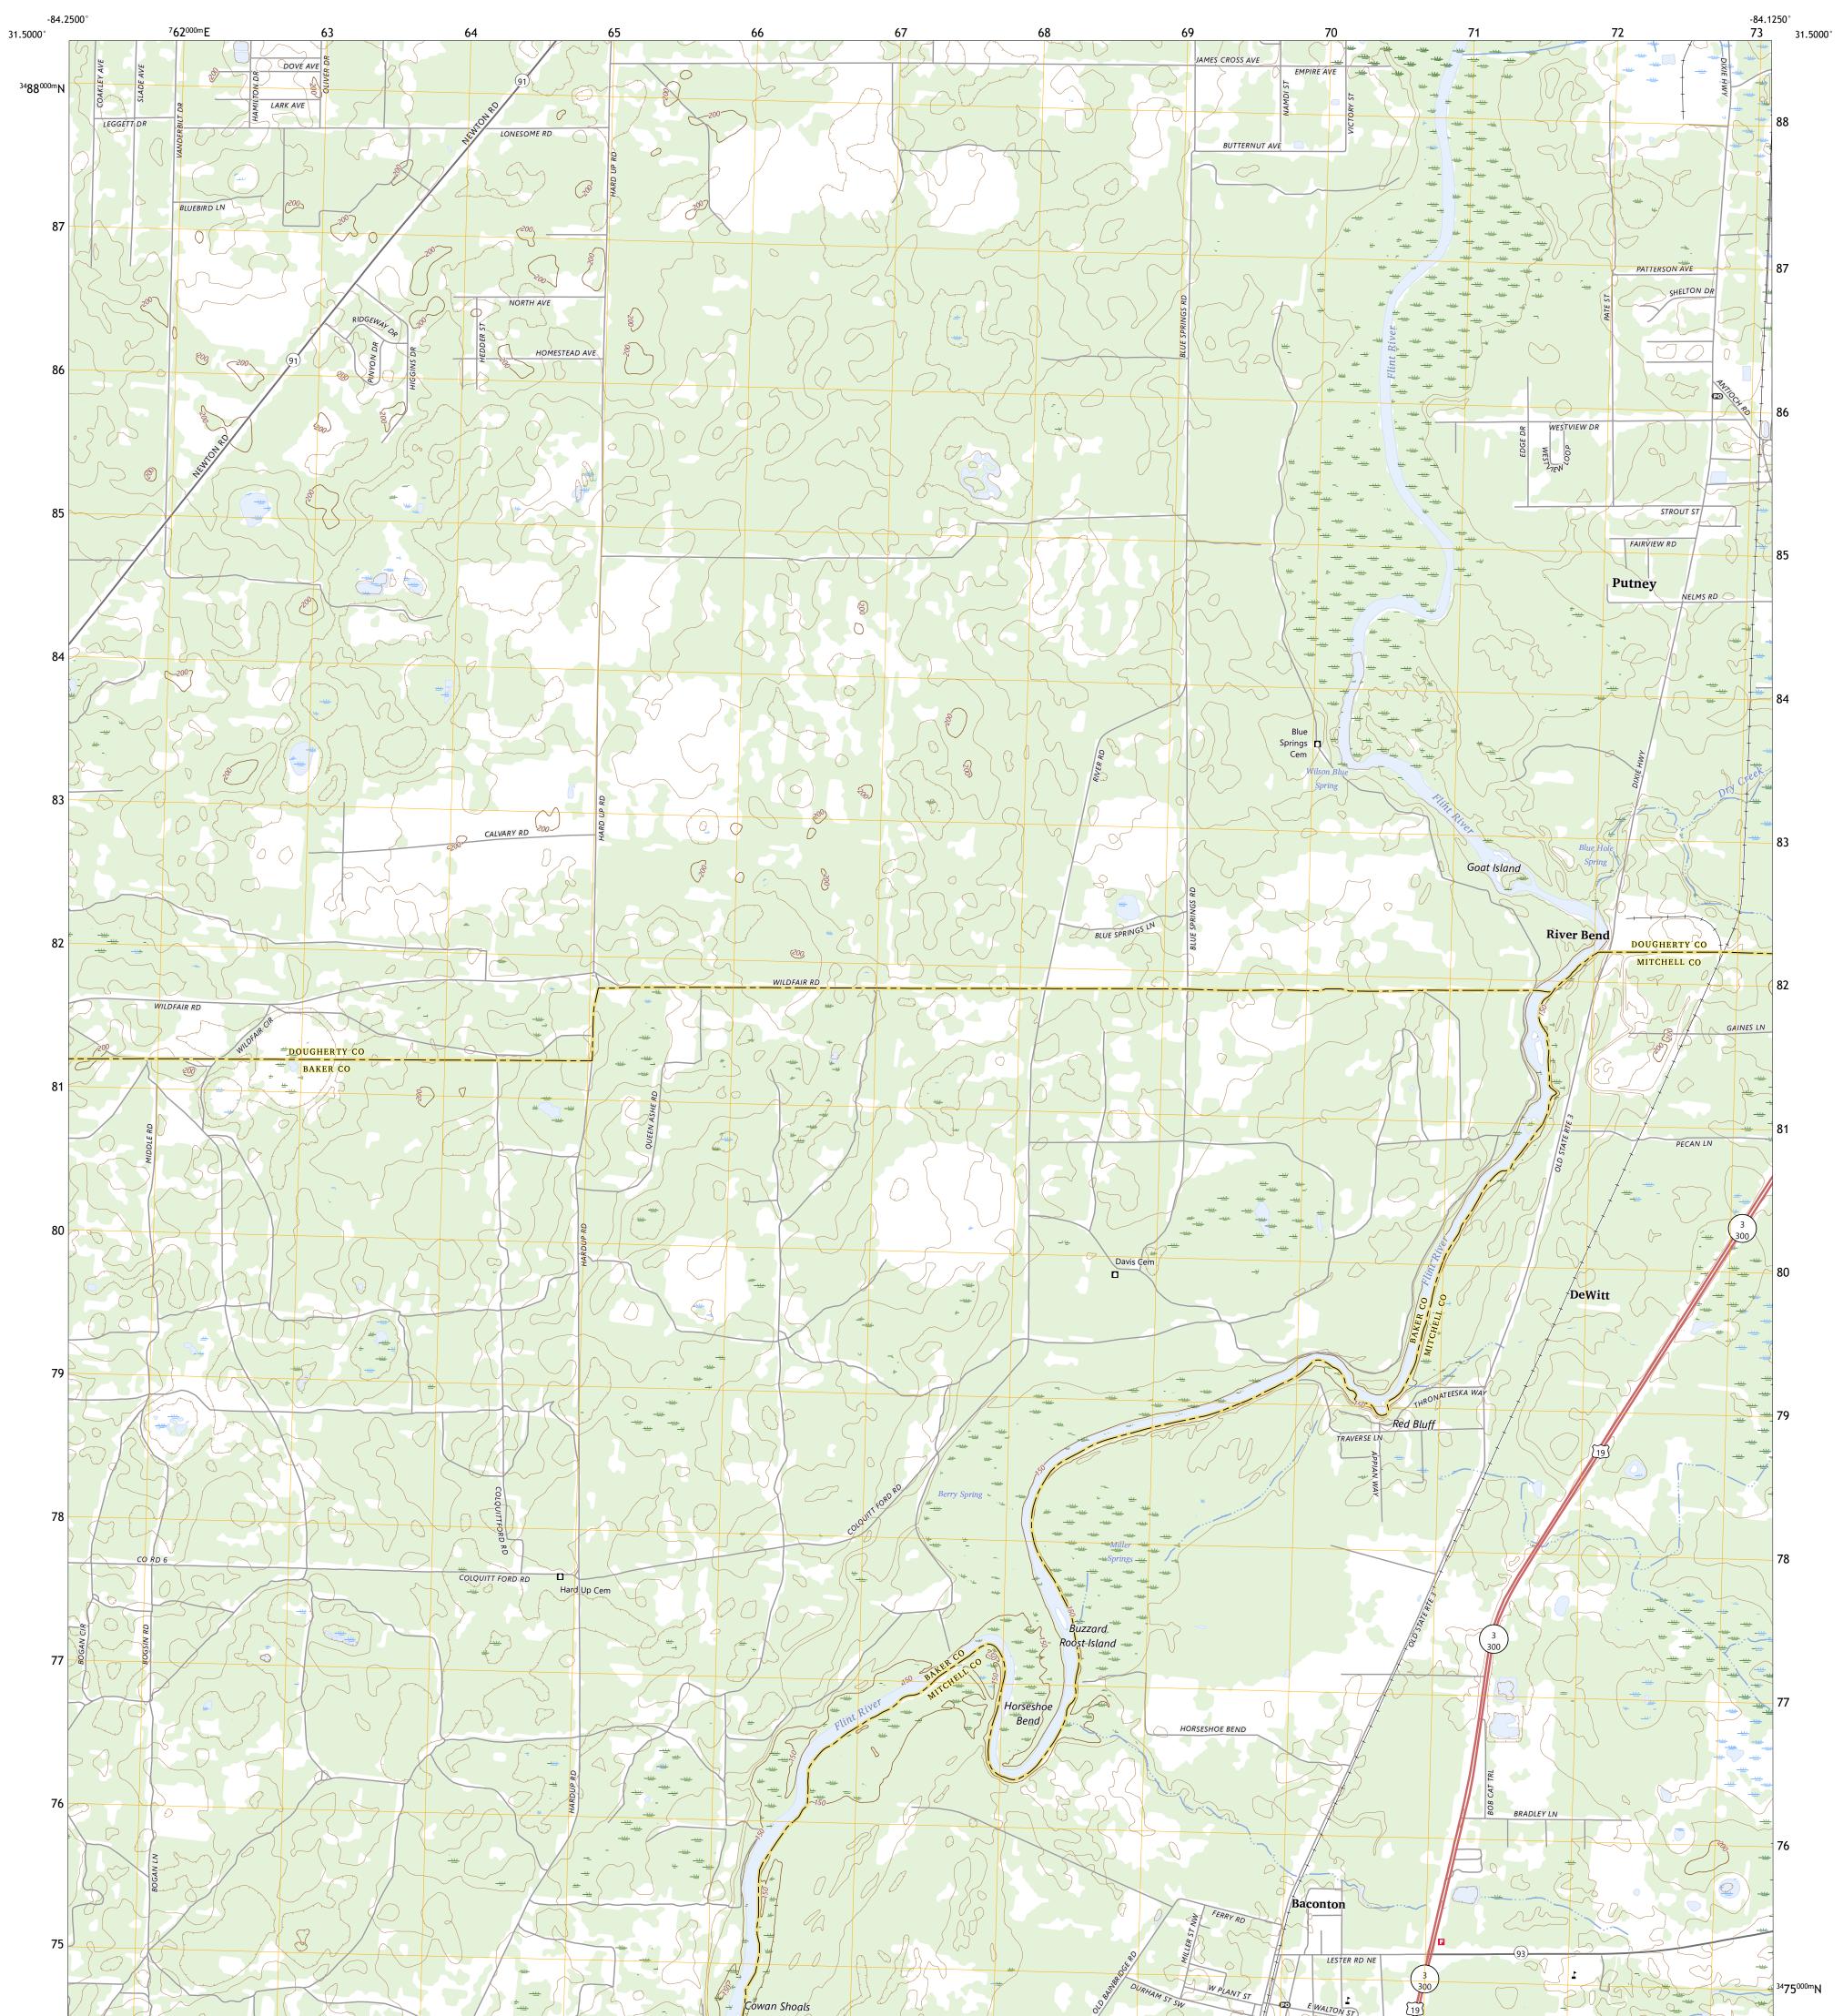

## U.S. DEPARTMENT OF THE INTERIOR U.S. GEOLOGICAL SURVEY

BACONTON NORTH QUADRANGLE GEORGIA 7.5-MINUTE SERIES

Produced by the United States Geological Survey North American Datum of 1983 (NAD83) World Geodetic System of 1984 (WGS84). Projection and 1 000-meter grid:Universal Transverse Mercator, Zone 16R This map is not a legal document. Boundaries may be generalized for this map scale. Private lands within government reservations may not be shown. Obtain permission before entering private lands.

Imagery......NAIP, September 2017 - December 2017Roads......U.S.CensusBureau,2016 -2017Names......GNIS, 1979 - 2023Hydrography.....NationalHydrography Dataset,2002 -2022Contours.....NationalElevationDataset,2023Boundaries.....Multiplesources;seemetadatafile2021 -2022Wetlands.....FWSNationalWetlandsInventoryNotAvailable