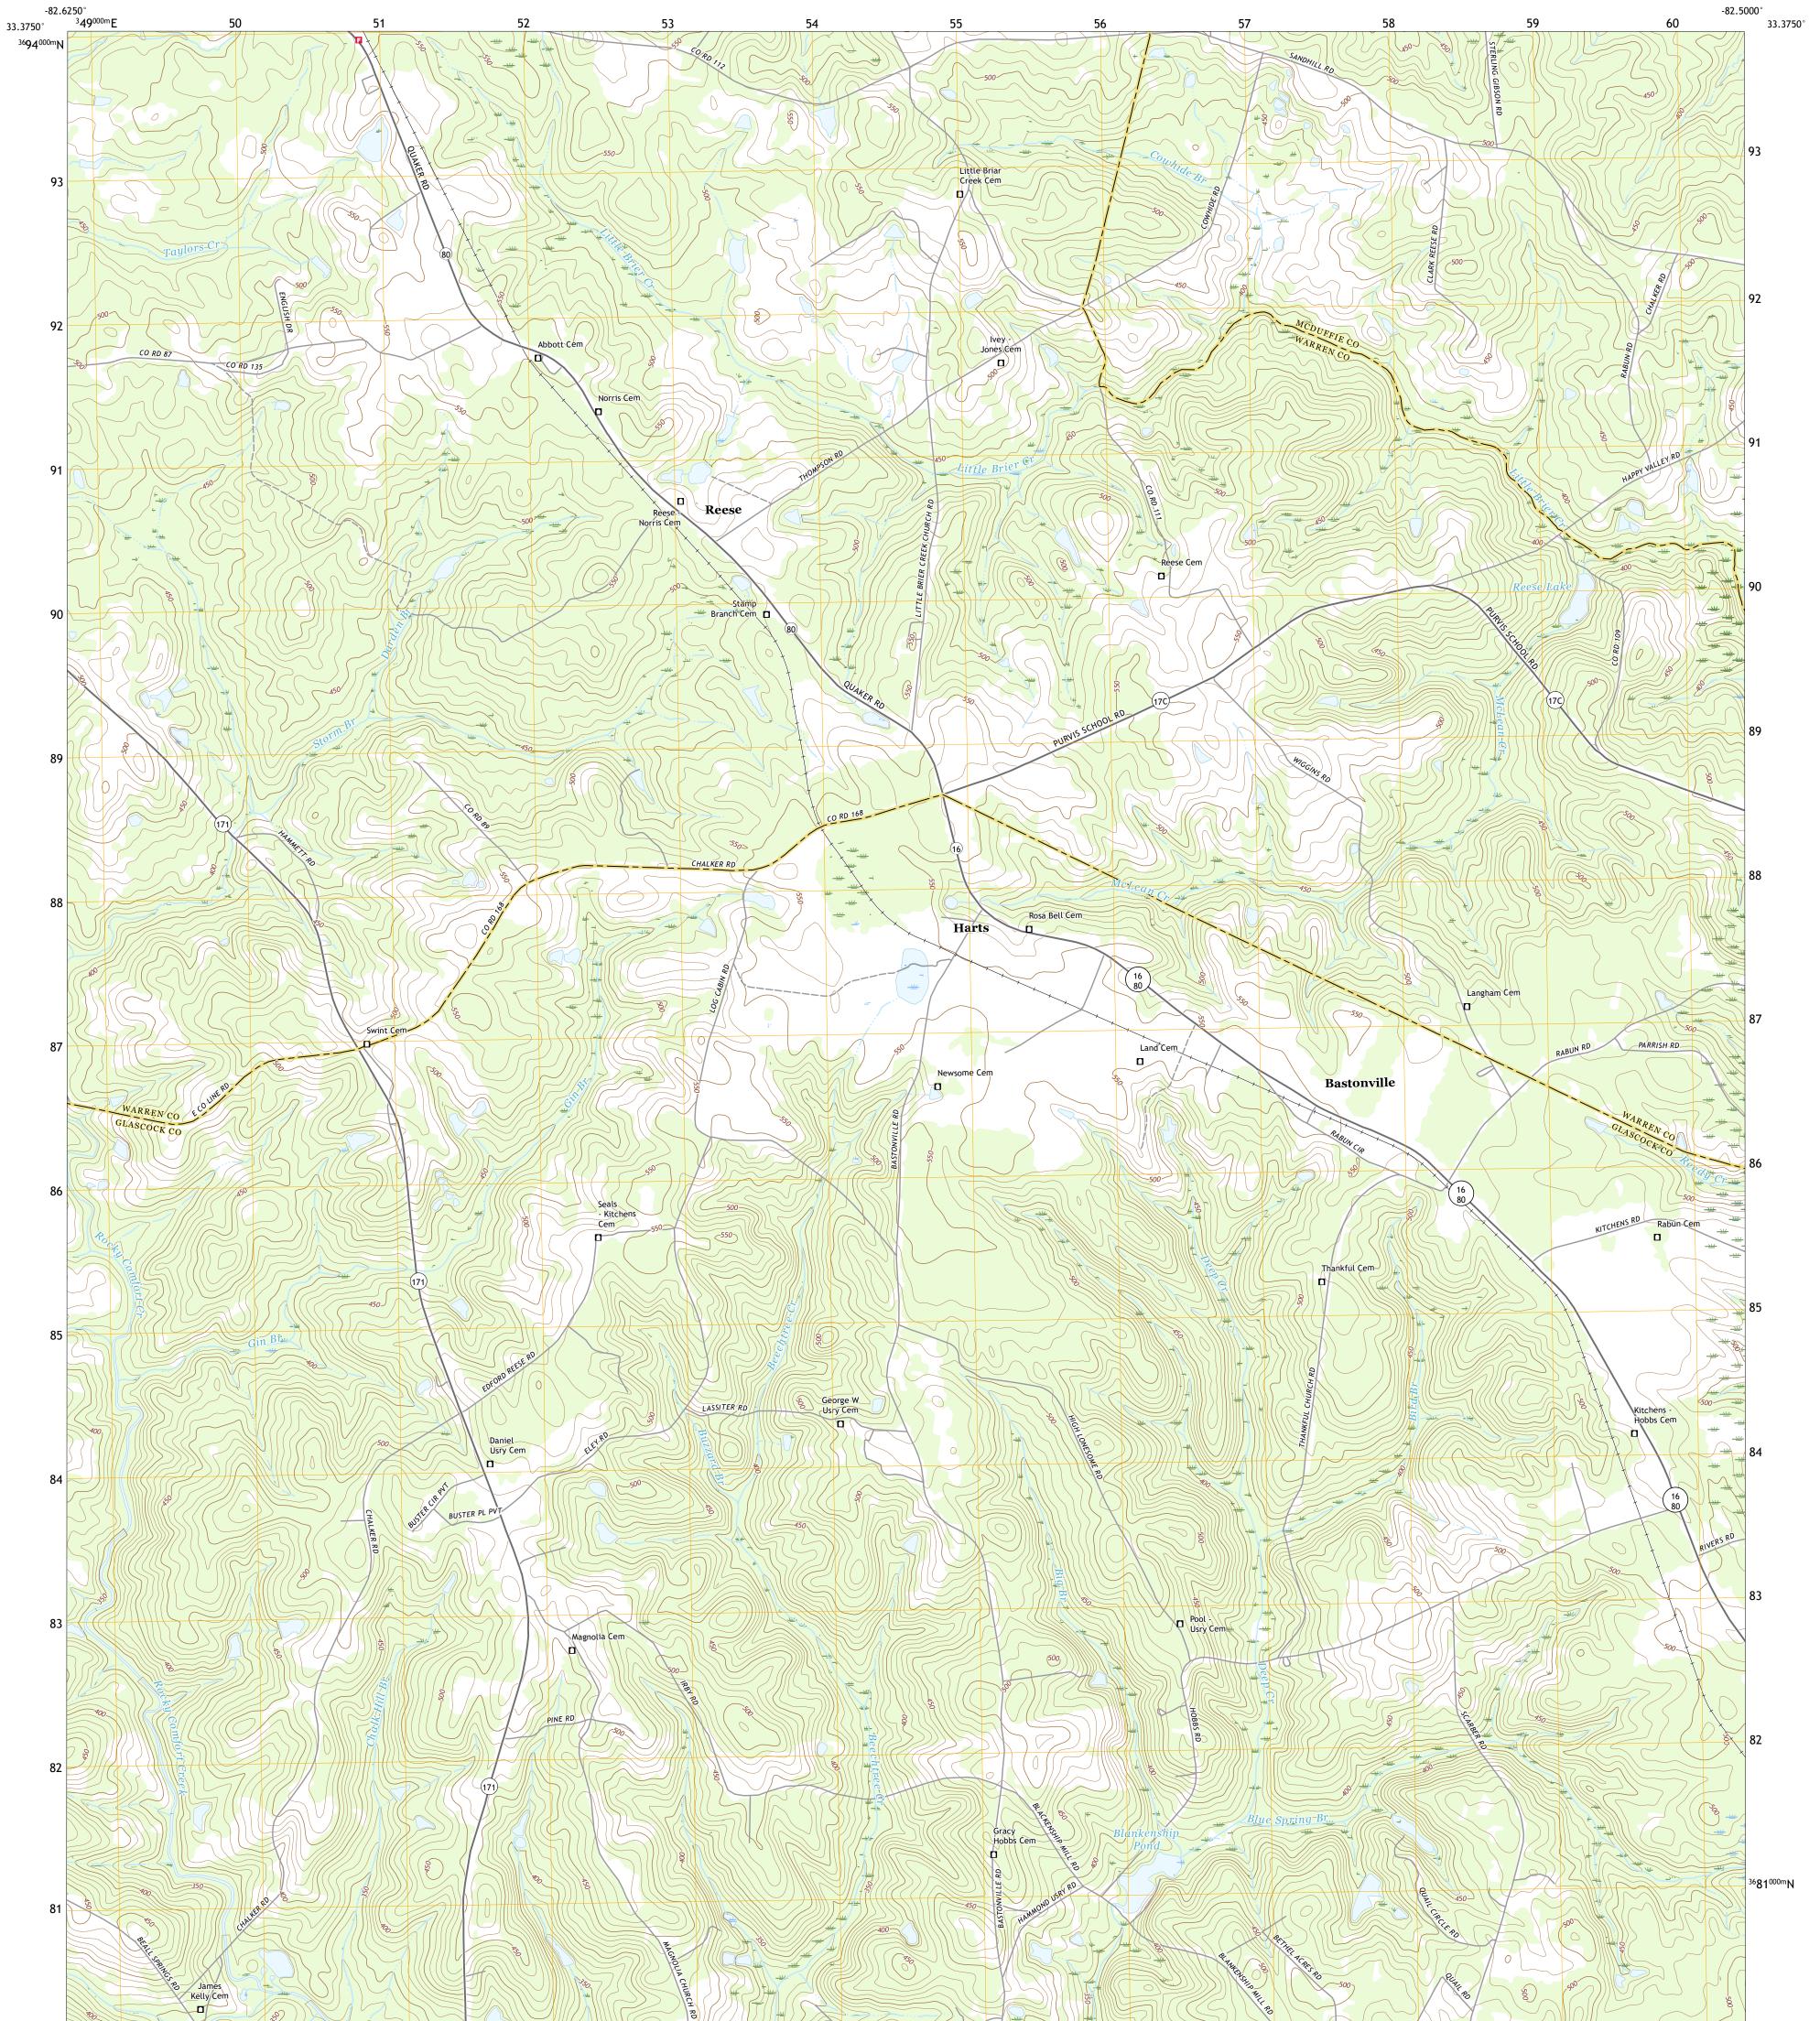

## U.S. DEPARTMENT OF THE INTERIOR U.S. GEOLOGICAL SURVEY

BASTONVILLE QUADRANGLE GEORGIA 7.5-MINUTE SERIES

Produced by the United States Geological Survey North American Datum of 1983 (NAD83) World Geodetic System of 1984 (WGS84). Projection and 1 000-meter grid:Universal Transverse Mercator, Zone 175 This map is not a legal document. Boundaries may be generalized for this map scale. Private lands within government reservations may not be shown. Obtain permission before entering private lands.

Imagery.... Roads..... Names..... Hydrography..... Contours..... Boundaries..... ..FWS National Wetlands Inventory Not Available Wetlands...