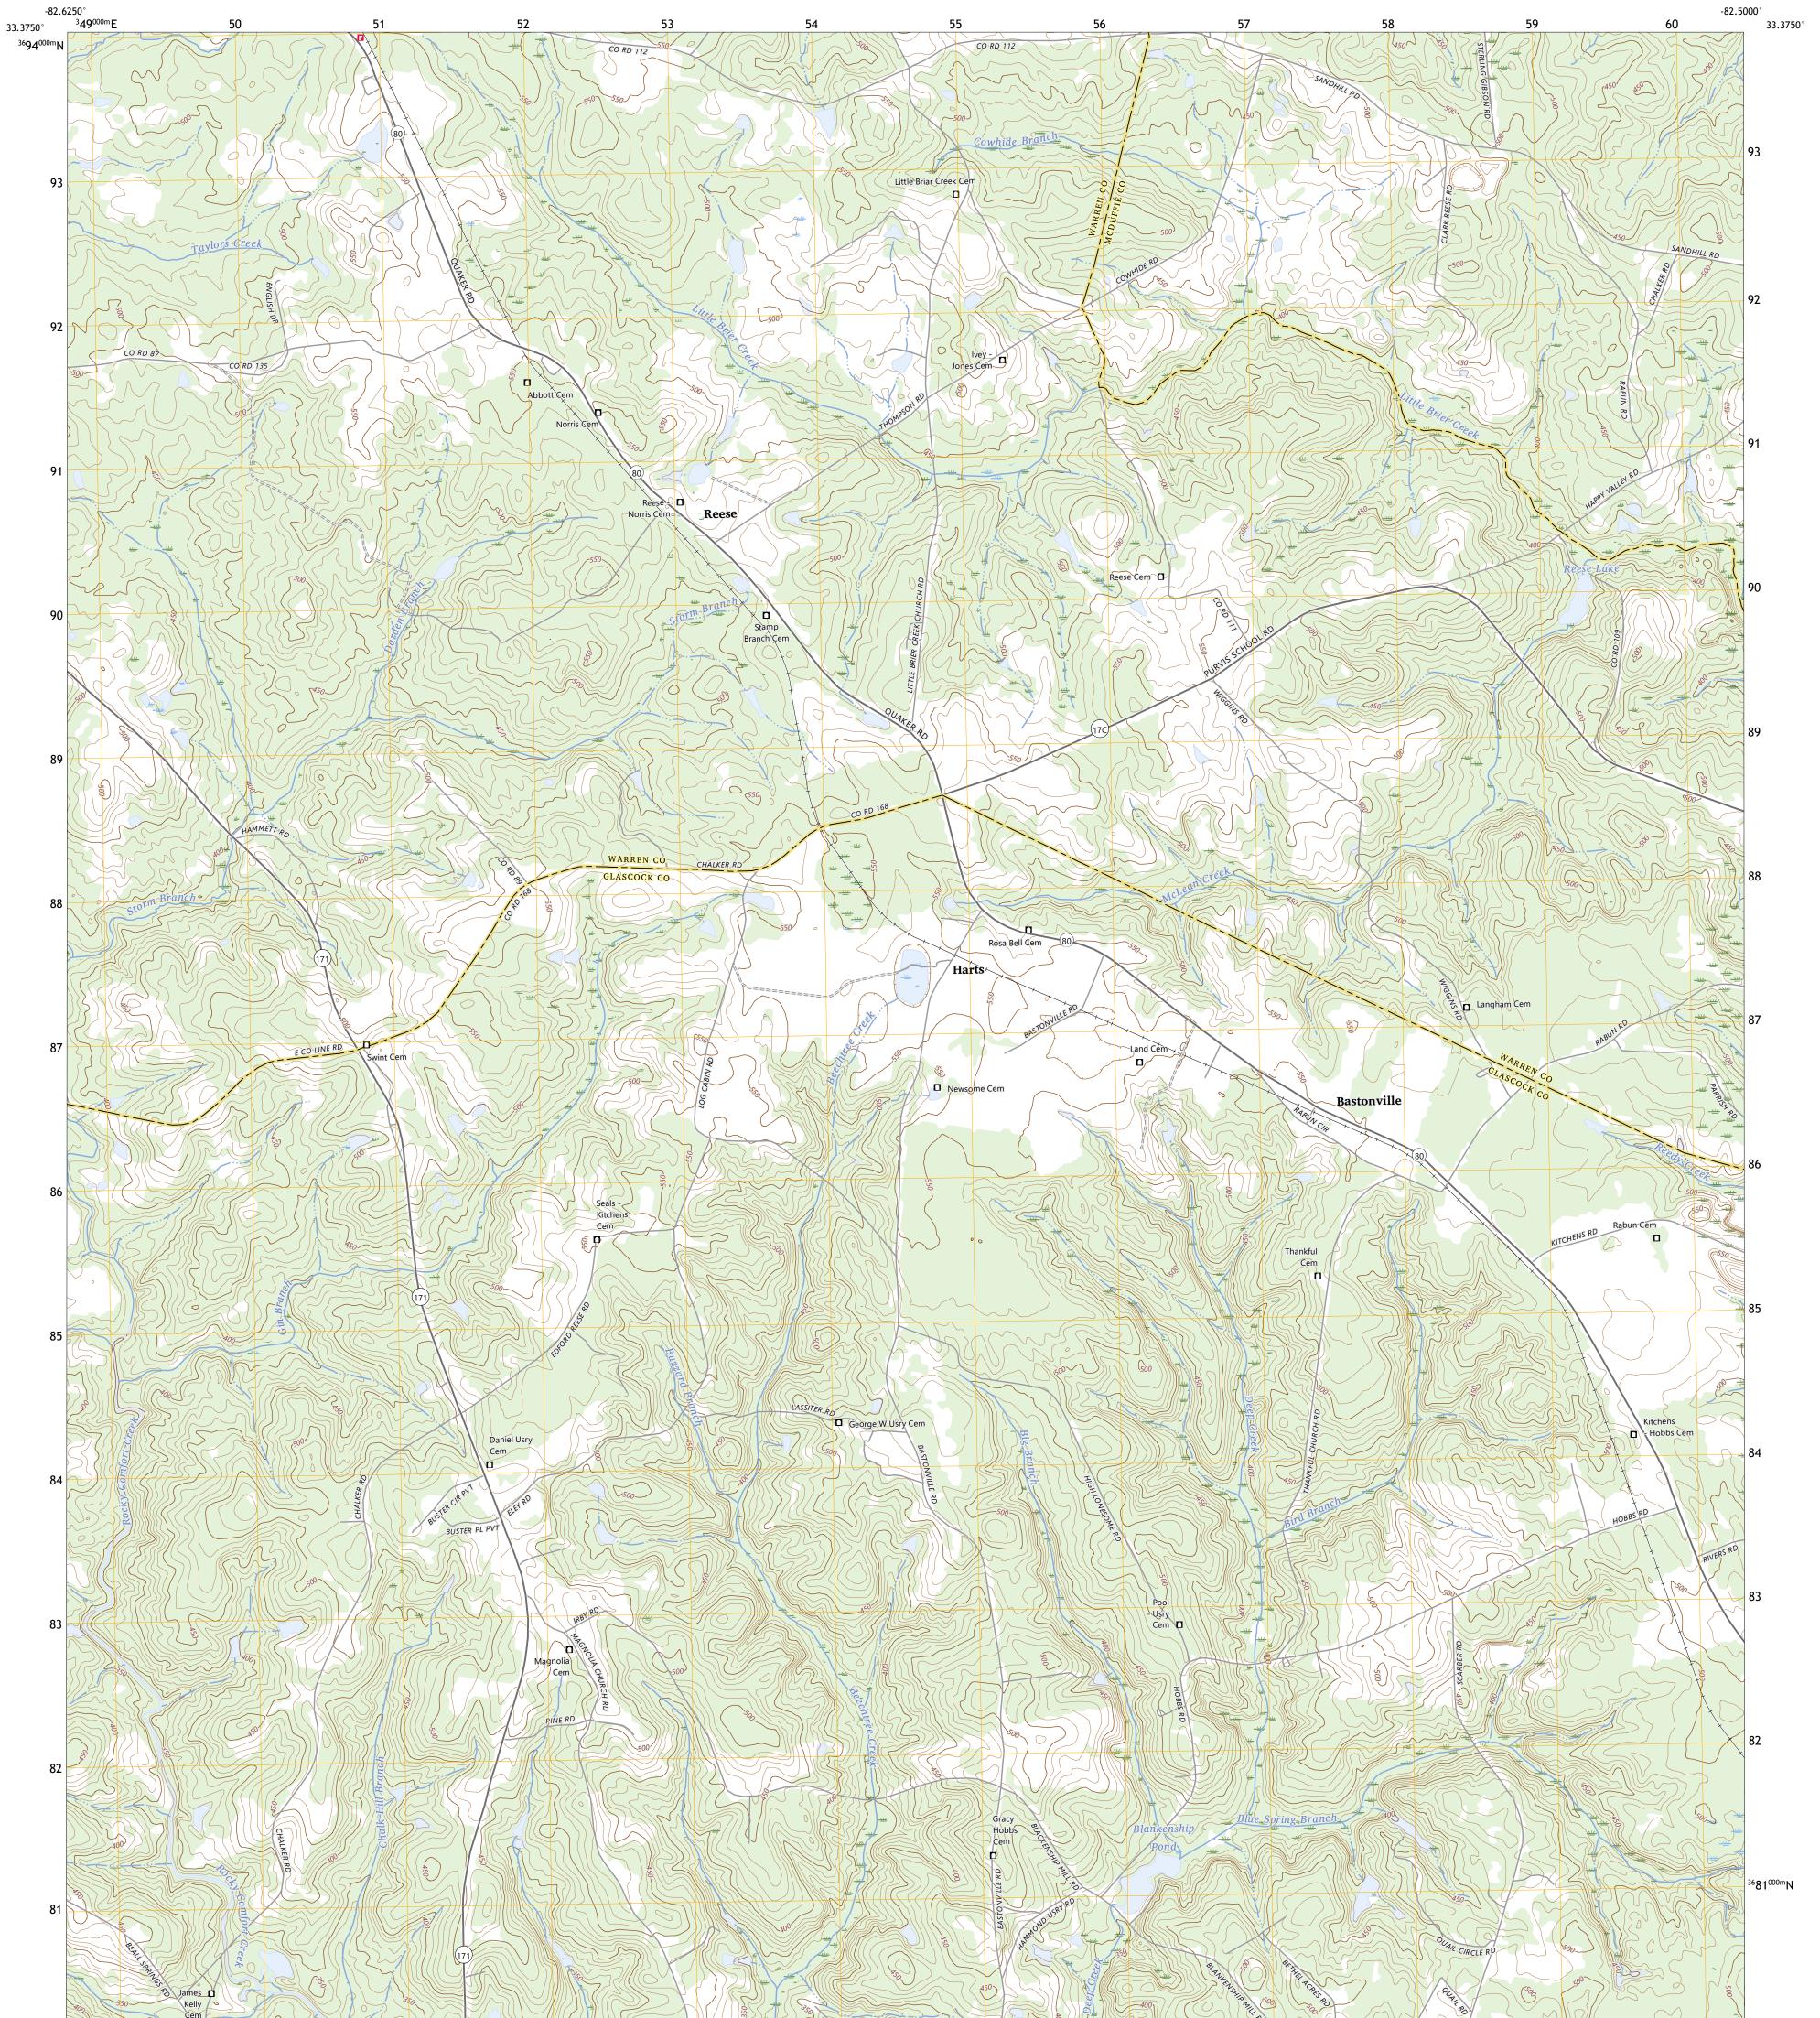

## U.S. DEPARTMENT OF THE INTERIOR U.S. GEOLOGICAL SURVEY

BASTONVILLE QUADRANGLE GEORGIA 7.5-MINUTE SERIES

**Produced by the United States Geological Survey** North American Datum of 1983 (NAD83) World Geodetic System of 1984 (WGS84). Projection and 1 000-meter grid:Universal Transverse Mercator, Zone 17S This map is not a legal document. Boundaries may be generalized for this map scale. Private lands within government reservations may not be shown. Obtain permission before entering private lands.