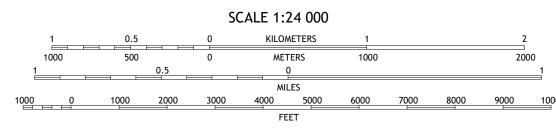

North American Datum of 1983 (NAD83) World Geodetic System of 1984 (WGS84). Projection and 1 000-meter grid:Universal Transverse Mercator, Zone 17R This map is not a legal document. Boundaries may be generalized for this map scale. Private lands within government reservations may not be shown. Obtain permission before entering private lands. Imagery.... Roads..... Names..... Hydrography..... Boundaries...

..FWS National Wetlands Inventory Not Available

Produced by the United States Geological Survey

Wetlands...



LR

Grid Zone Designation



CONTOUR INTERVAL 10 FEET NORTH AMERICAN VERTICAL DATUM OF 1988



GEORGIA

QUADRANGLE LOCATION