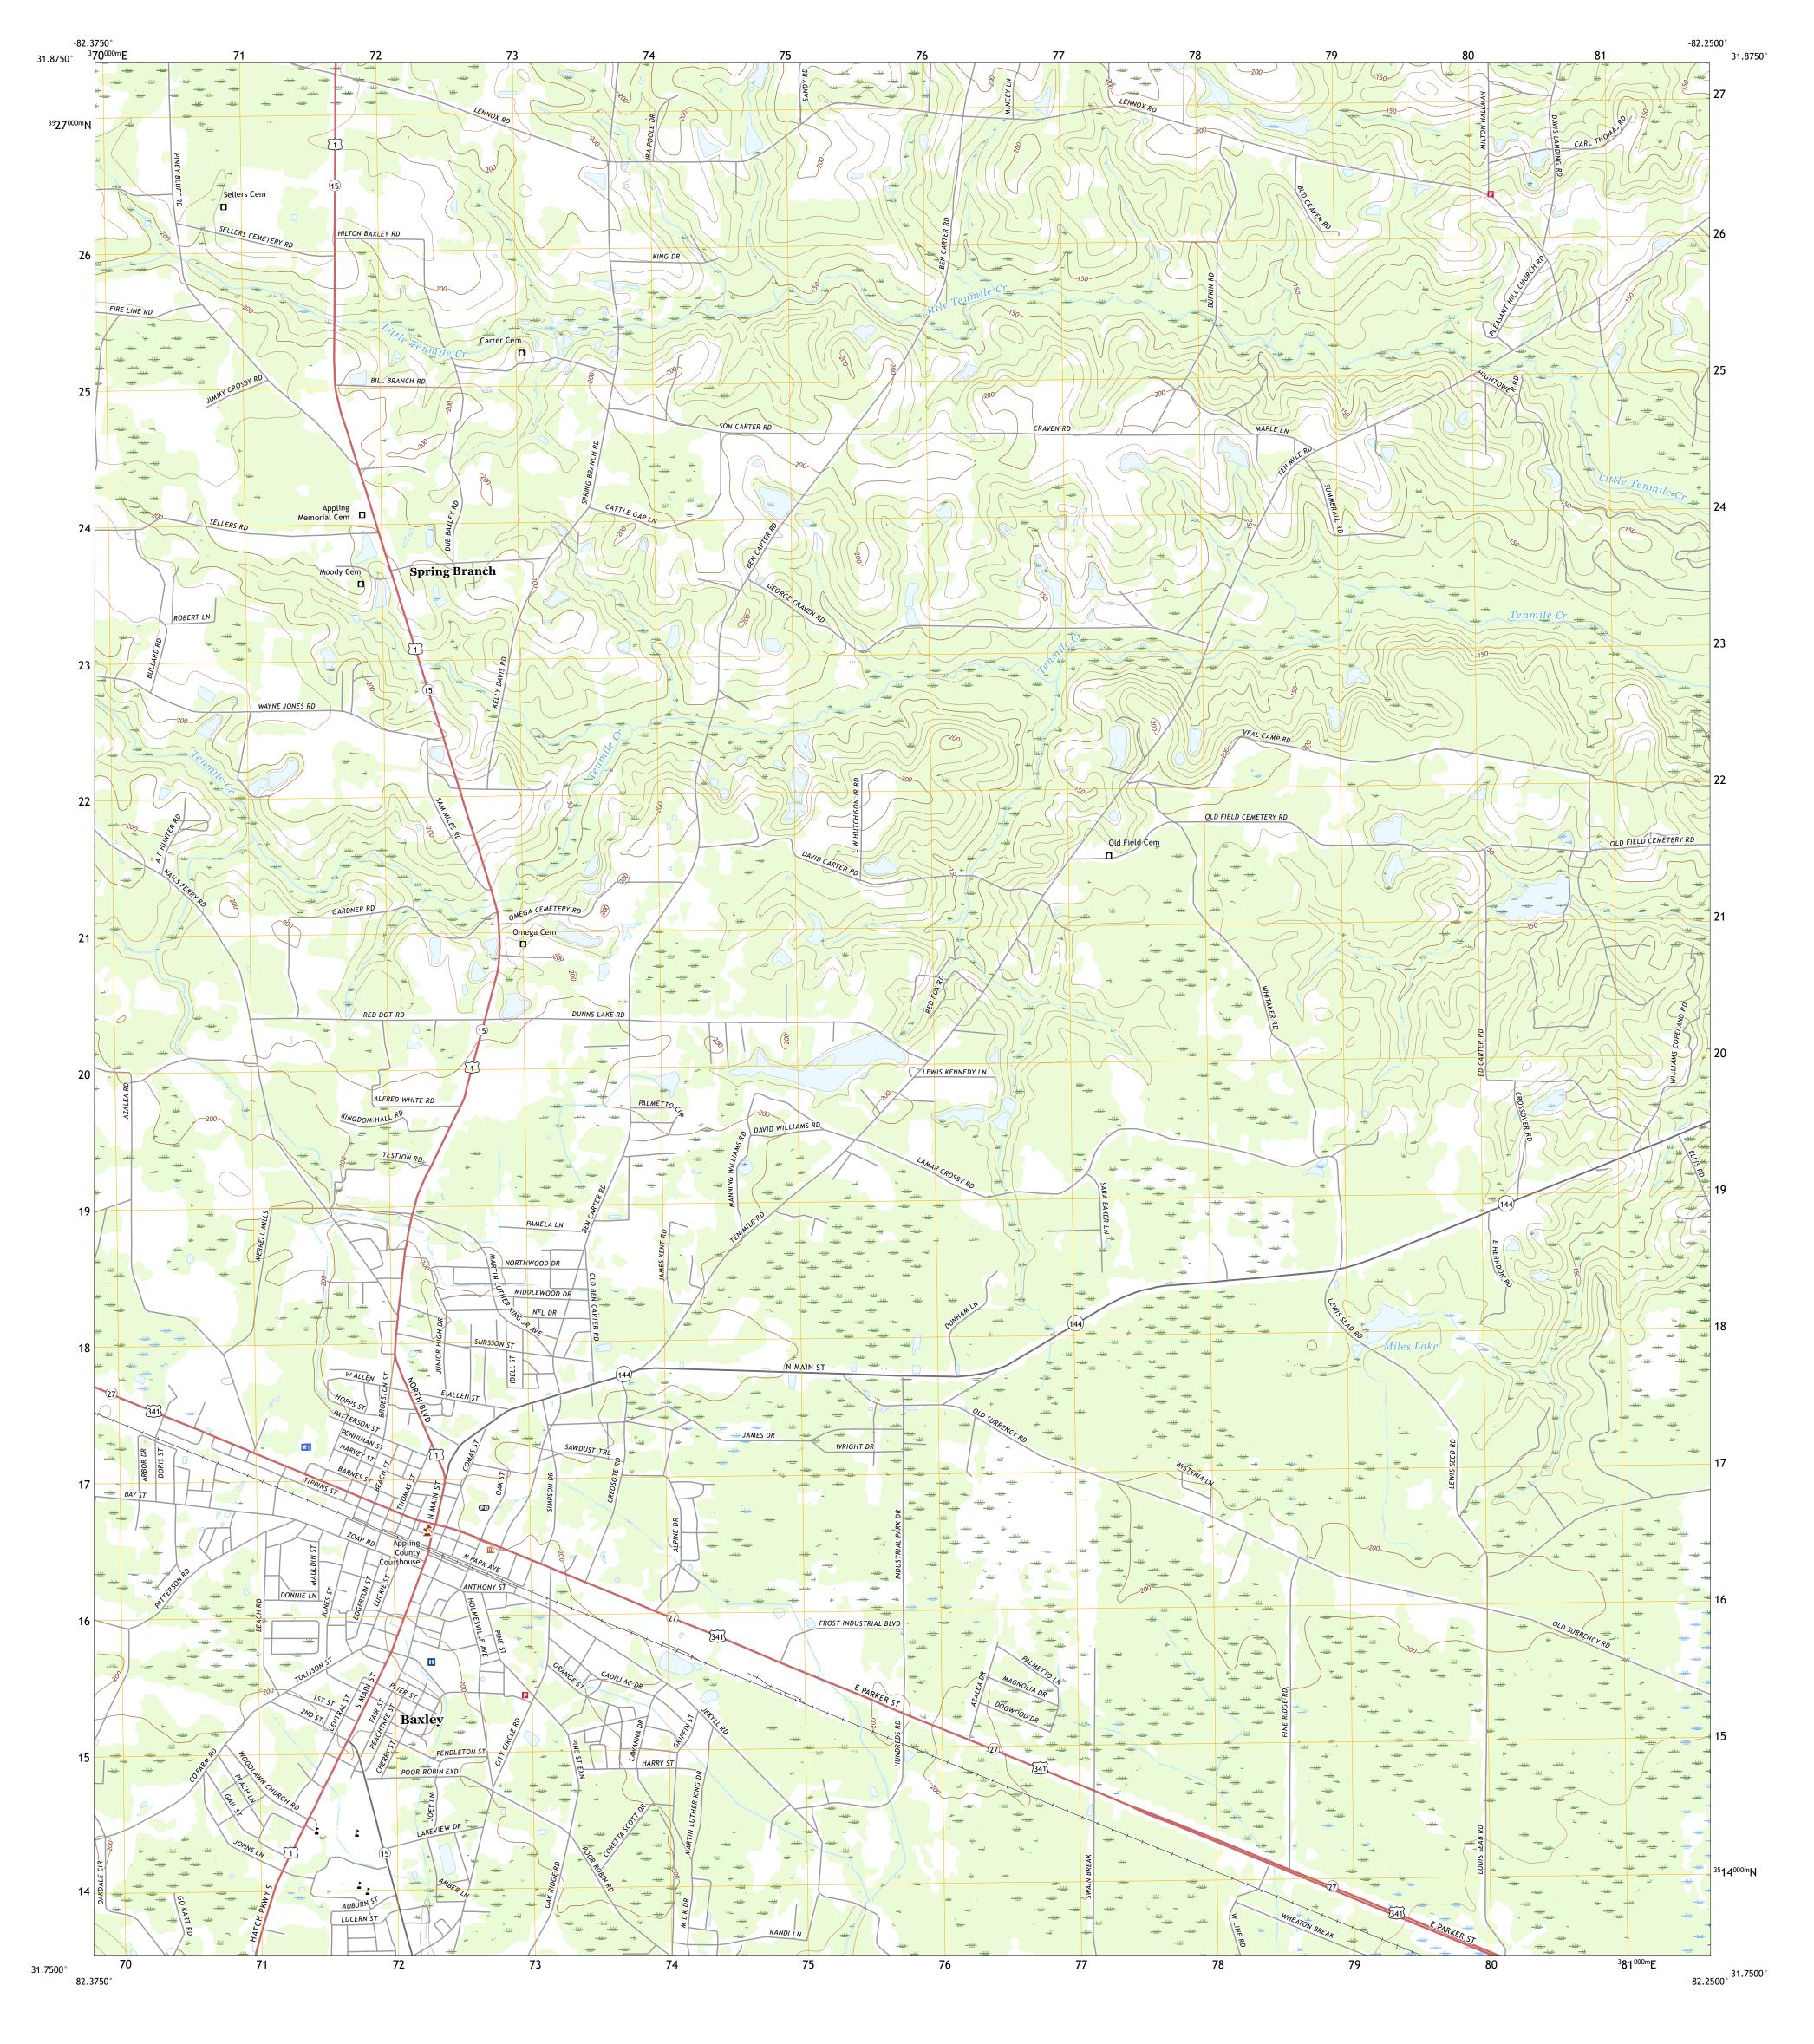

North American Datum of 1983 (NAD83) World Geodetic System of 1984 (WGS84). Projection and 1 000-meter grid:Universal Transverse Mercator, Zone 17R This map is not a legal document. Boundaries may be generalized for this map scale. Private lands within government reservations may not be shown. Obtain permission before entering private lands. Imagery.... Roads..... Names..... Hydrography..... Boundaries...

..FWS National Wetlands Inventory Not Available

Produced by the United States Geological Survey

Wetlands...

LR

Grid Zone Designation

CONTOUR INTERVAL 10 FEET NORTH AMERICAN VERTICAL DATUM OF 1988

GEORGIA

QUADRANGLE LOCATION