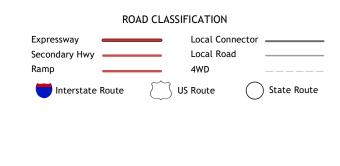

North American Datum of 1983 (NAD83) World Geodetic System of 1984 (WGS84). Projection and 1 000-meter grid:Universal Transverse Mercator, Zone 17R This map is not a legal document. Boundaries may be generalized for this map scale. Private lands within government reservations may not be shown. Obtain permission before entering private lands. Imagery.... Roads..... Names..... Hydrography..... Boundaries...