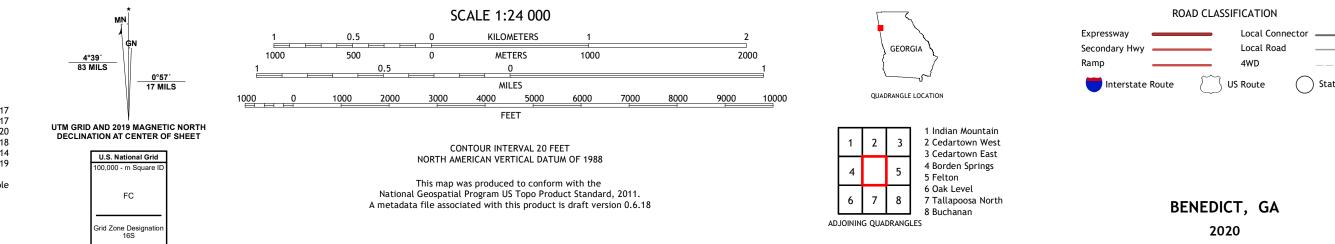

## U.S. DEPARTMENT OF THE INTERIOR U.S. GEOLOGICAL SURVEY

BENEDICT QUADRANGLE GEORGIA 7.5-MINUTE SERIES

Produced by the United States Geological Survey North American Datum of 1983 (NAD83) World Geodetic System of 1984 (WGS84). Projection and 1 000-meter grid:Universal Transverse Mercator, Zone 16S This map is not a legal document. Boundaries may be generalized for this map scale. Private lands within government reservations may not be shown. Obtain permission before entering private lands.

## NSN. 7643016361323 NGA REF NO. USGSX24K3316

\_\_\_\_

State Route