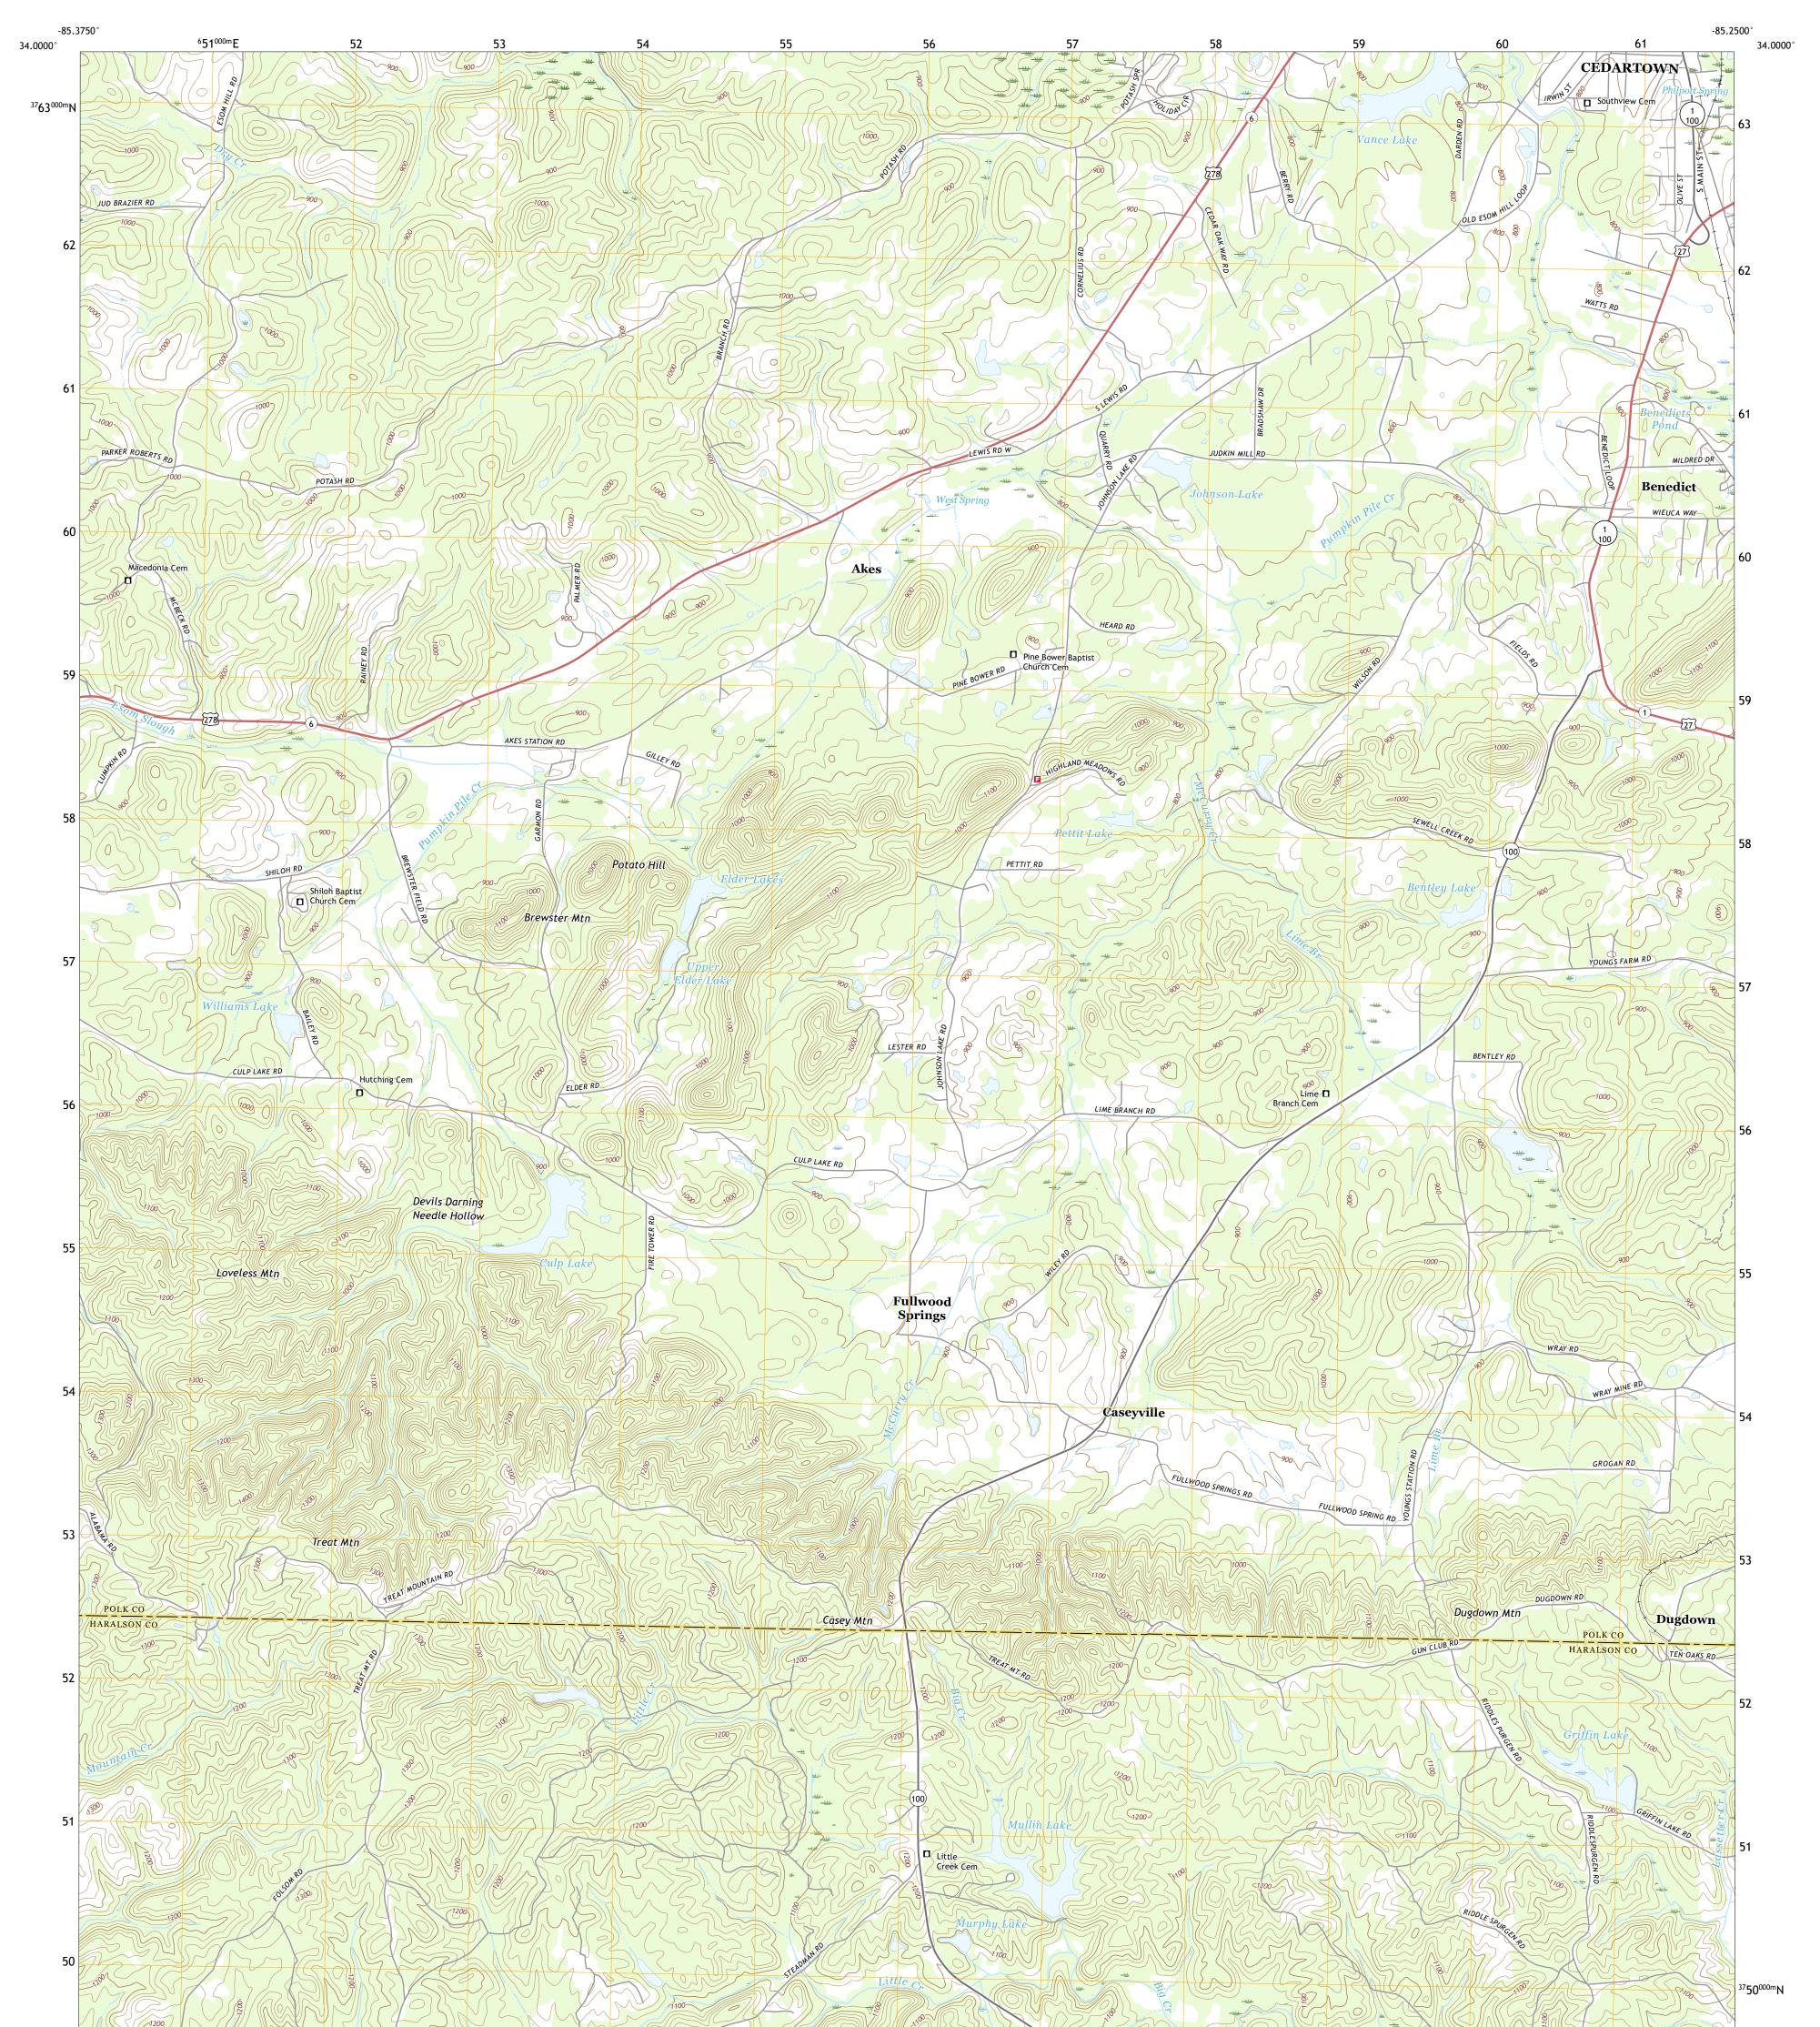

## U.S. DEPARTMENT OF THE INTERIOR U.S. GEOLOGICAL SURVEY

BENEDICT QUADRANGLE GEORGIA 7.5-MINUTE SERIES

Produced by the United States Geological Survey North American Datum of 1983 (NAD83) World Geodetic System of 1984 (WGS84). Projection and 1 000-meter grid:Universal Transverse Mercator, Zone 16S This map is not a legal document. Boundaries may be generalized for this map scale. Private lands within government reservations may not be shown. Obtain permission before entering private lands.