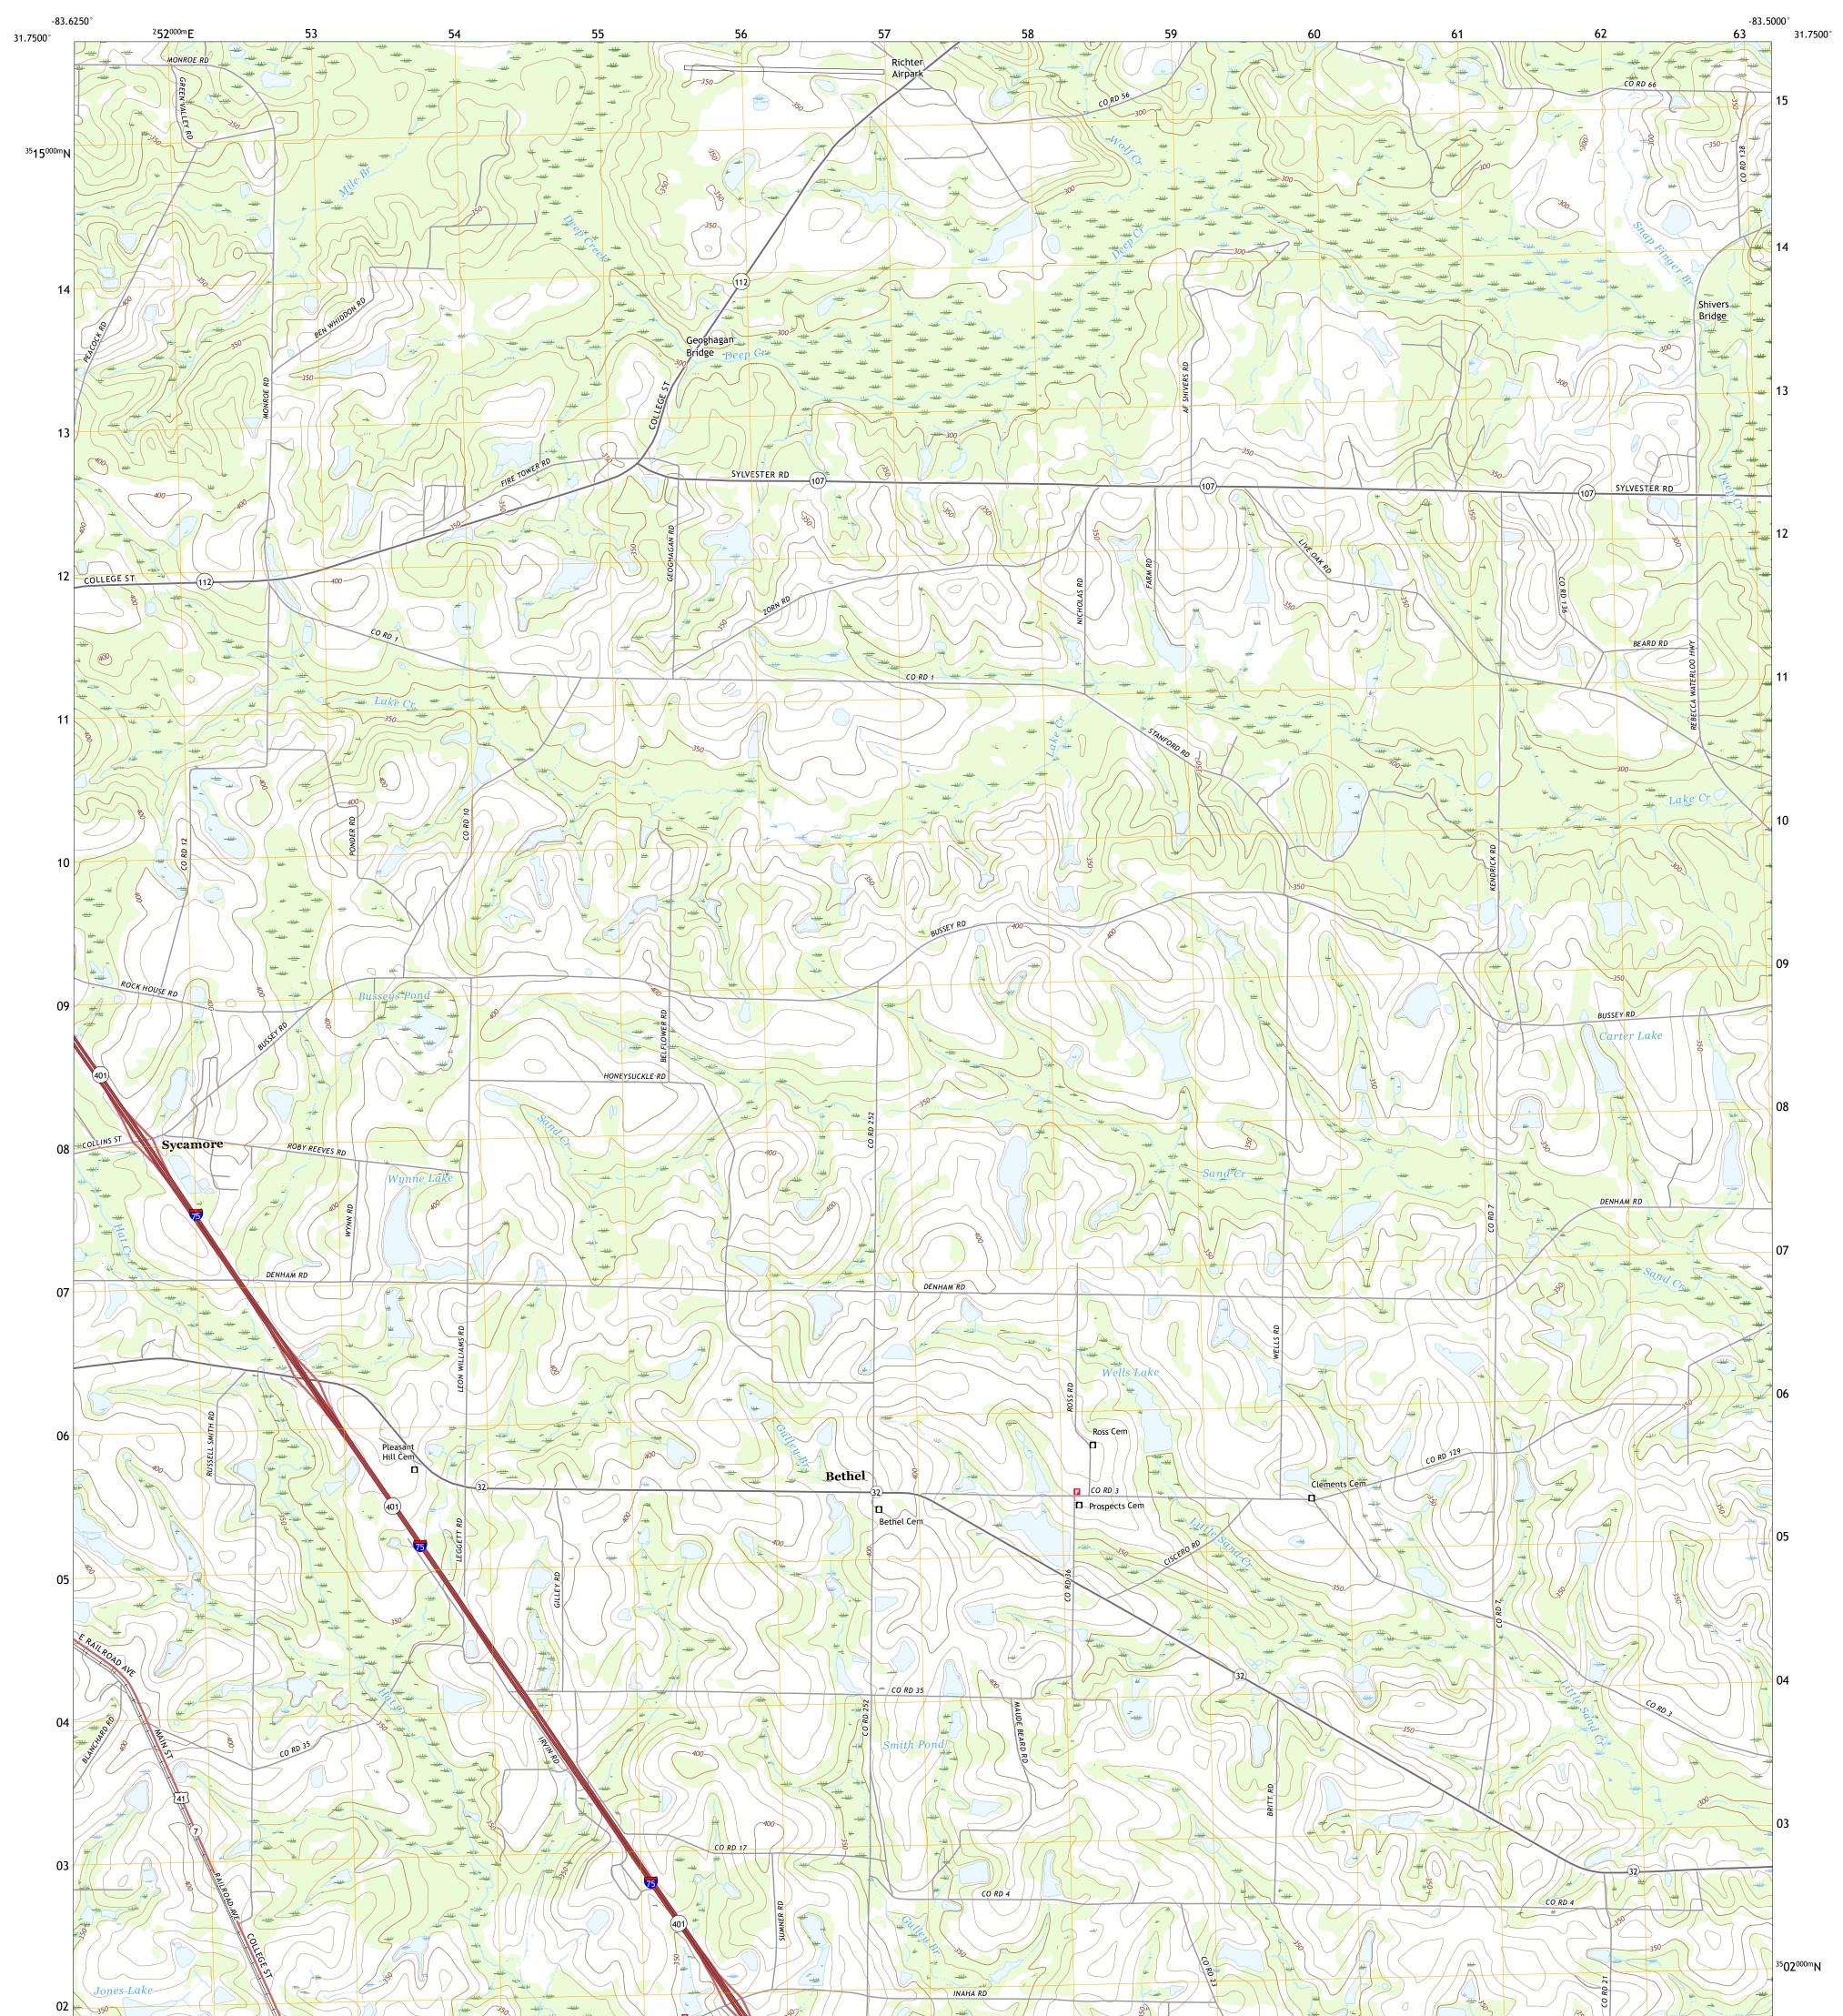

## U.S. DEPARTMENT OF THE INTERIOR U.S. GEOLOGICAL SURVEY

BETHEL QUADRANGLE GEORGIA - TURNER COUNTY 7.5-MINUTE SERIES

Produced by the United States Geological Survey North American Datum of 1983 (NAD83) World Geodetic System of 1984 (WGS84). Projection and 1 000-meter grid:Universal Transverse Mercator, Zone 17R This map is not a legal document. Boundaries may be generalized for this map scale. Private lands within government reservations may not be shown. Obtain permission before entering private lands.

Imagery.... Roads..... Names..... Hydrography..... Contours..... Boundaries... ..FWS National Wetlands Inventory Not Available Wetlands...

\_\_\_\_

State Route