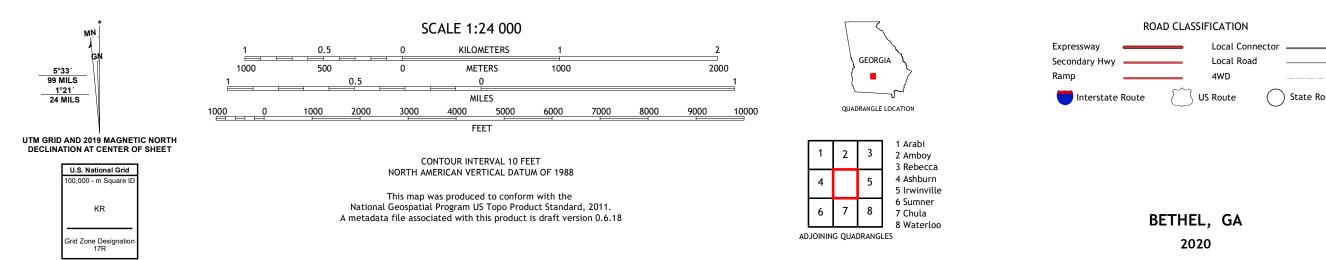

## U.S. DEPARTMENT OF THE INTERIOR U.S. GEOLOGICAL SURVEY

BETHEL QUADRANGLE GEORGIA - TURNER COUNTY 7.5-MINUTE SERIES

Produced by the United States Geological Survey North American Datum of 1983 (NAD83) World Geodetic System of 1984 (WGS84). Projection and 1 000-meter grid:Universal Transverse Mercator, Zone 17R This map is not a legal document. Boundaries may be generalized for this map scale. Private lands within government reservations may not be shown. Obtain permission before entering private lands.