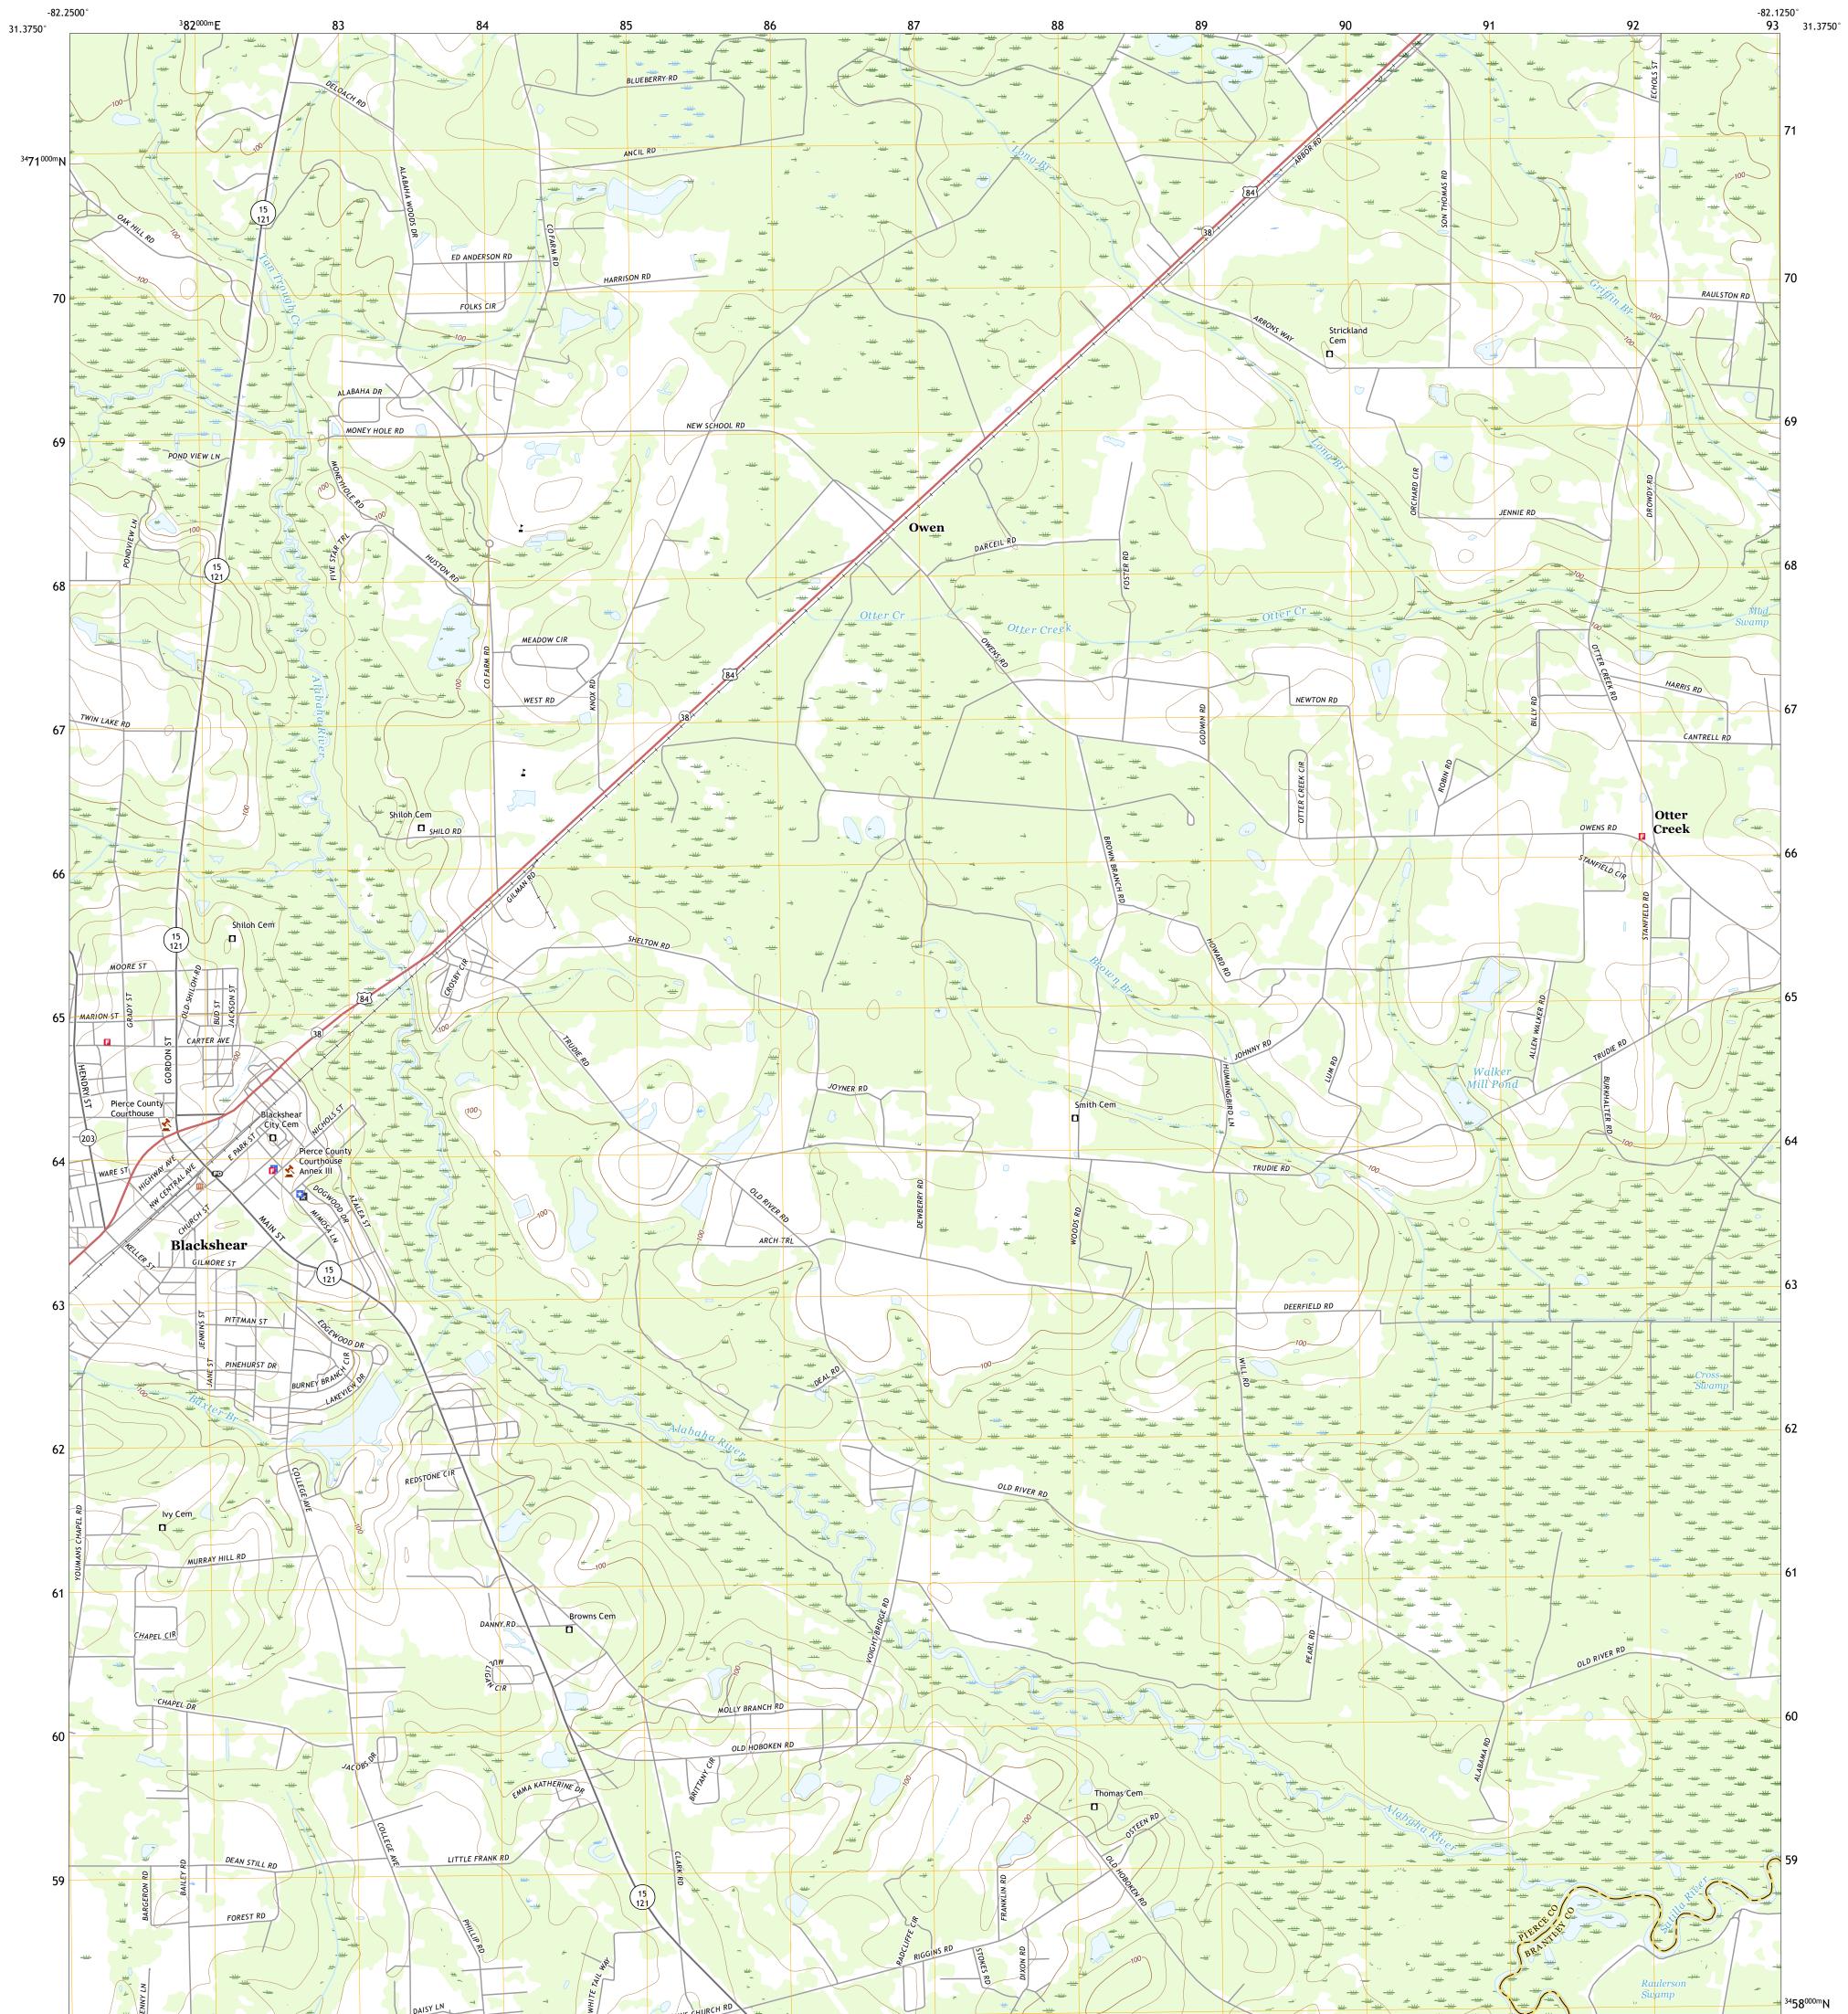

## U.S. DEPARTMENT OF THE INTERIOR U.S. GEOLOGICAL SURVEY

BLACKSHEAR EAST QUADRANGLE GEORGIA 7.5-MINUTE SERIES

Produced by the United States Geological Survey North American Datum of 1983 (NAD83) World Geodetic System of 1984 (WGS84). Projection and 1 000-meter grid:Universal Transverse Mercator, Zone 17R This map is not a legal document. Boundaries may be generalized for this map scale. Private lands within government reservations may not be shown. Obtain permission before entering private lands.