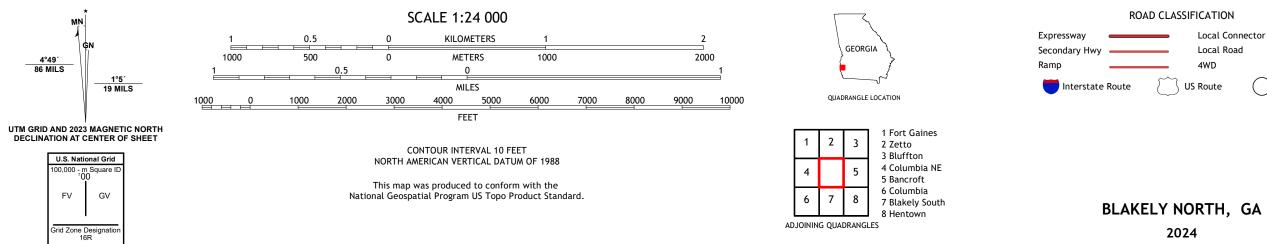

## U.S. DEPARTMENT OF THE INTERIOR U.S. GEOLOGICAL SURVEY

BLAKELY NORTH QUADRANGLE GEORGIA 7.5-MINUTE SERIES

Produced by the United States Geological Survey North American Datum of 1983 (NAD83) World Geodetic System of 1984 (WGS84). Projection and 1 000-meter grid:Universal Transverse Mercator, Zone 16R This map is not a legal document. Boundaries may be generalized for this map scale. Private lands within government reservations may not be shown. Obtain permission before entering private lands.

Imagery.... Roads..... Names..... Hydrography..... Contours.. Boundaries... ..FWS National Wetlands Inventory Not Available Wetlands...

4°49′ 86 MILS

2024