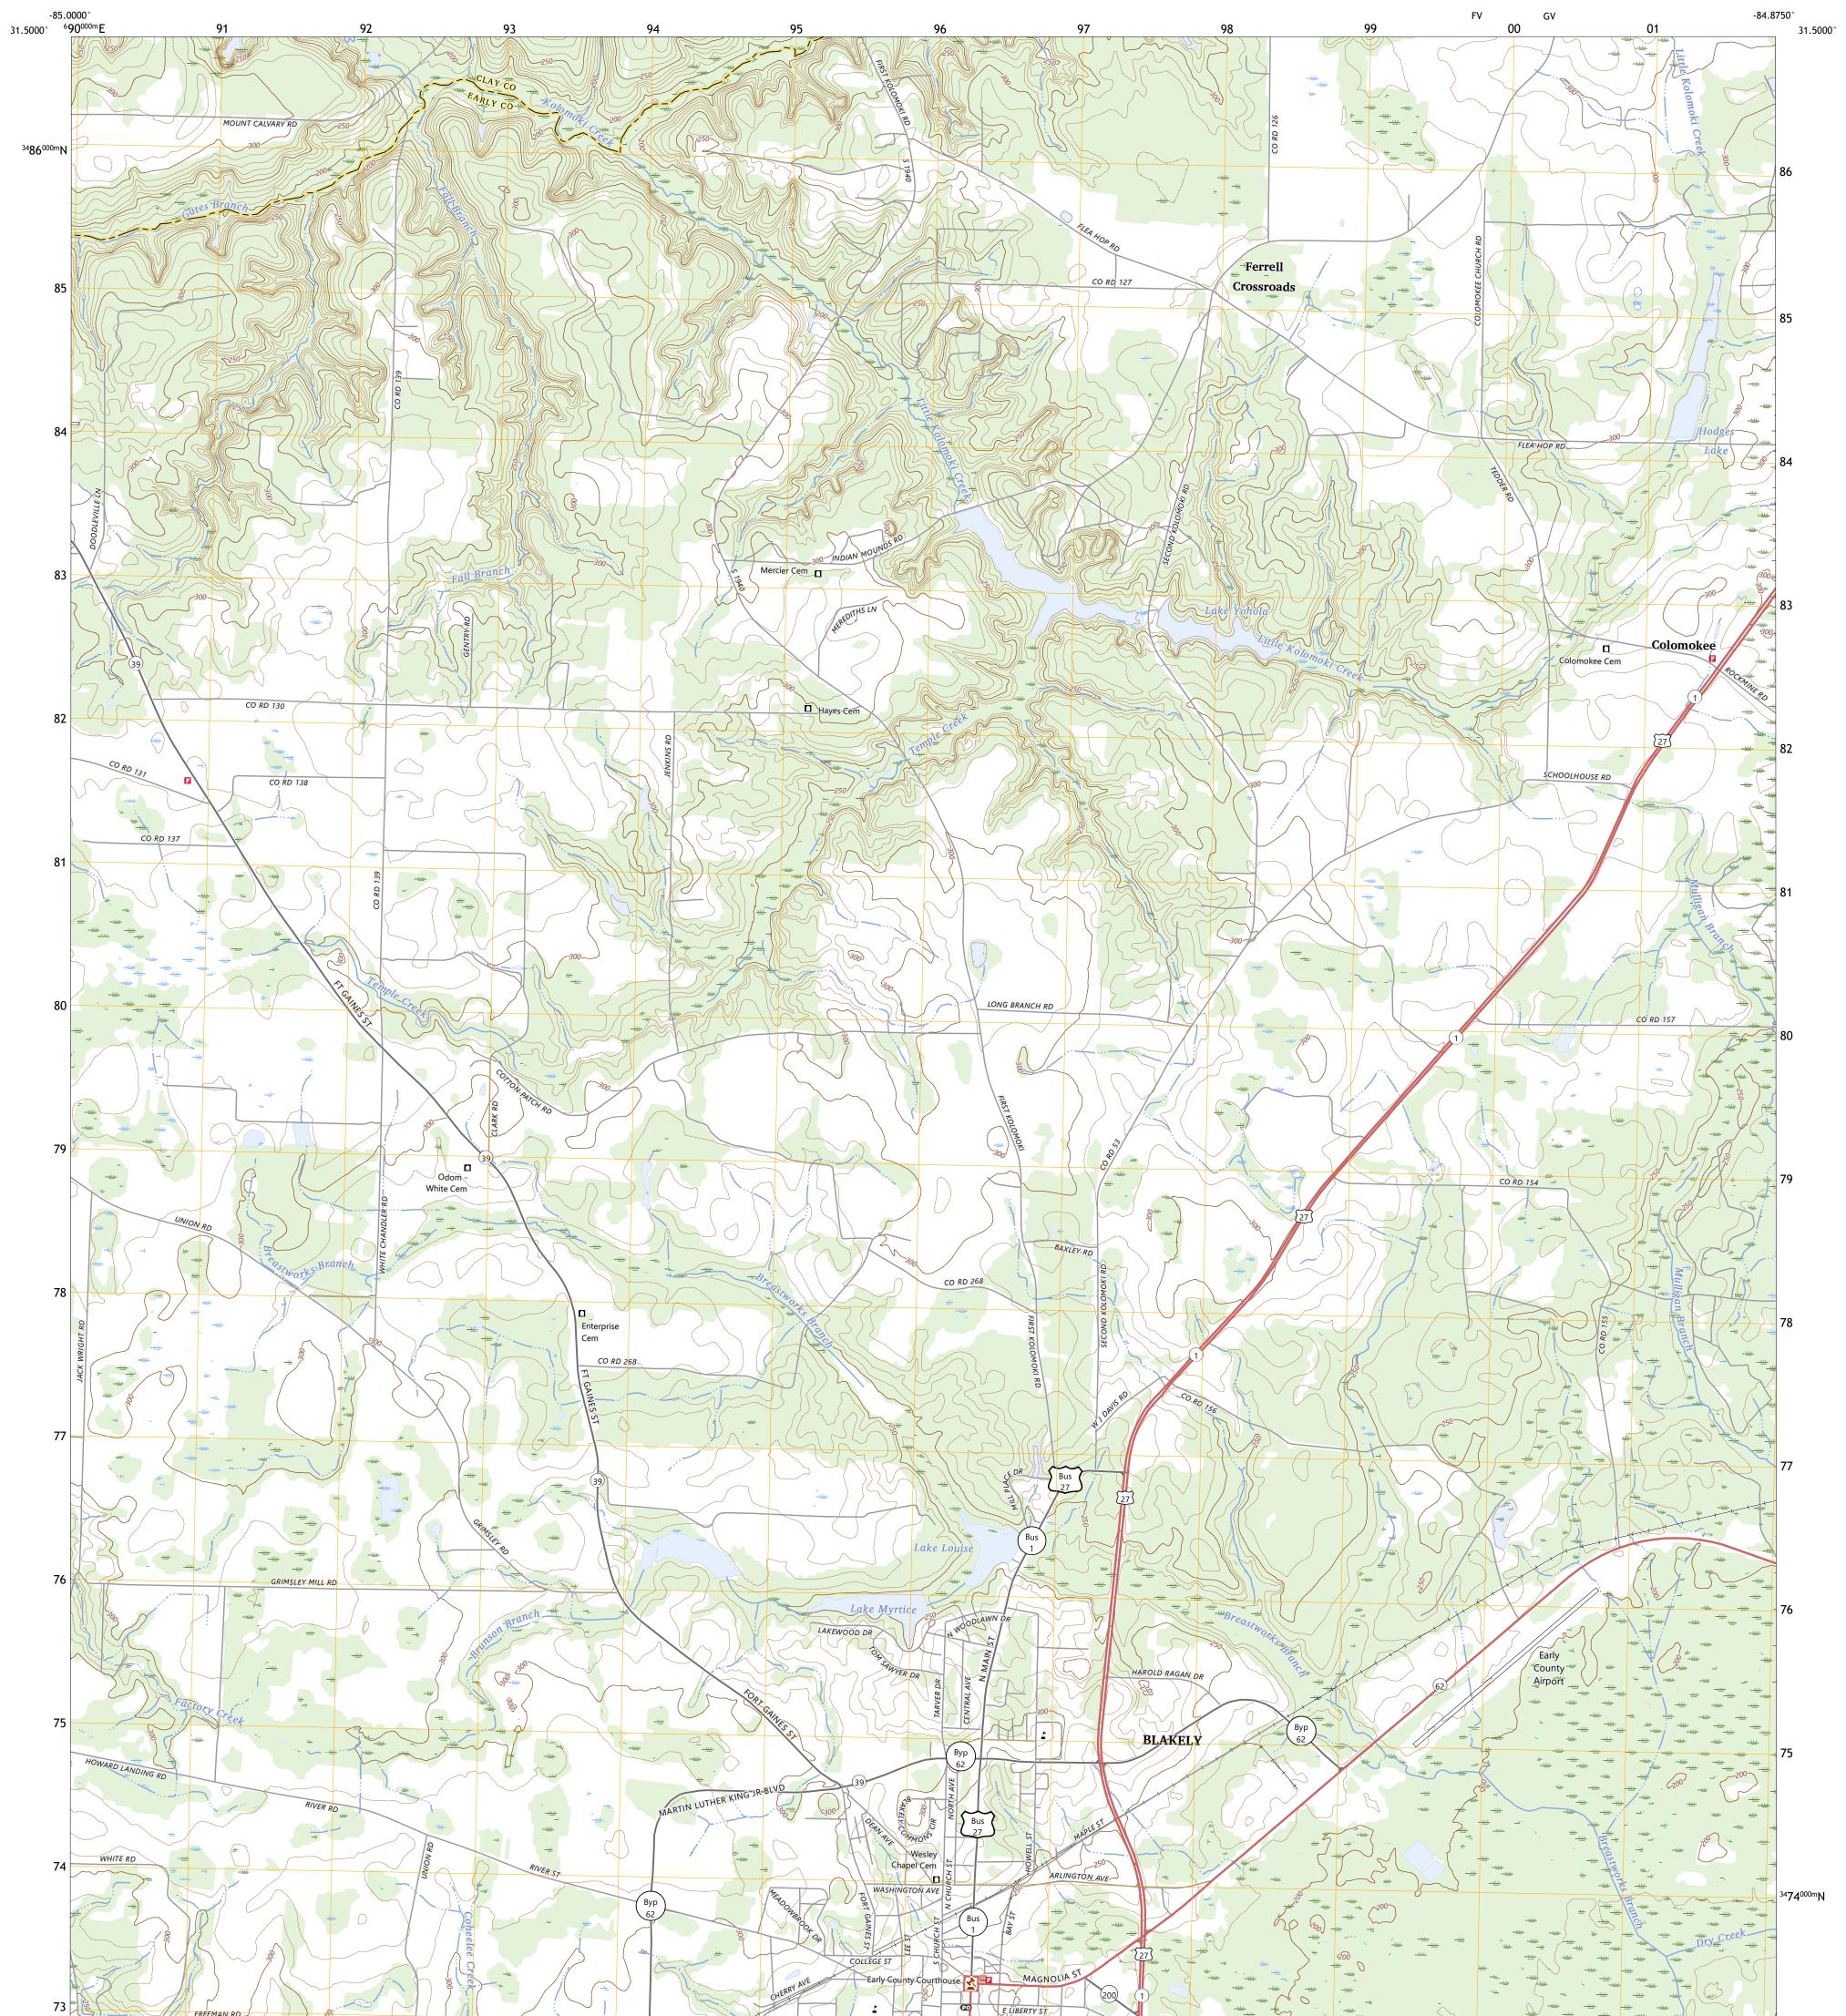

## U.S. DEPARTMENT OF THE INTERIOR U.S. GEOLOGICAL SURVEY

BLAKELY NORTH QUADRANGLE GEORGIA 7.5-MINUTE SERIES

Produced by the United States Geological Survey North American Datum of 1983 (NAD83) World Geodetic System of 1984 (WGS84). Projection and 1 000-meter grid:Universal Transverse Mercator, Zone 16R This map is not a legal document. Boundaries may be generalized for this map scale. Private lands within government reservations may not be shown. Obtain permission before entering private lands.