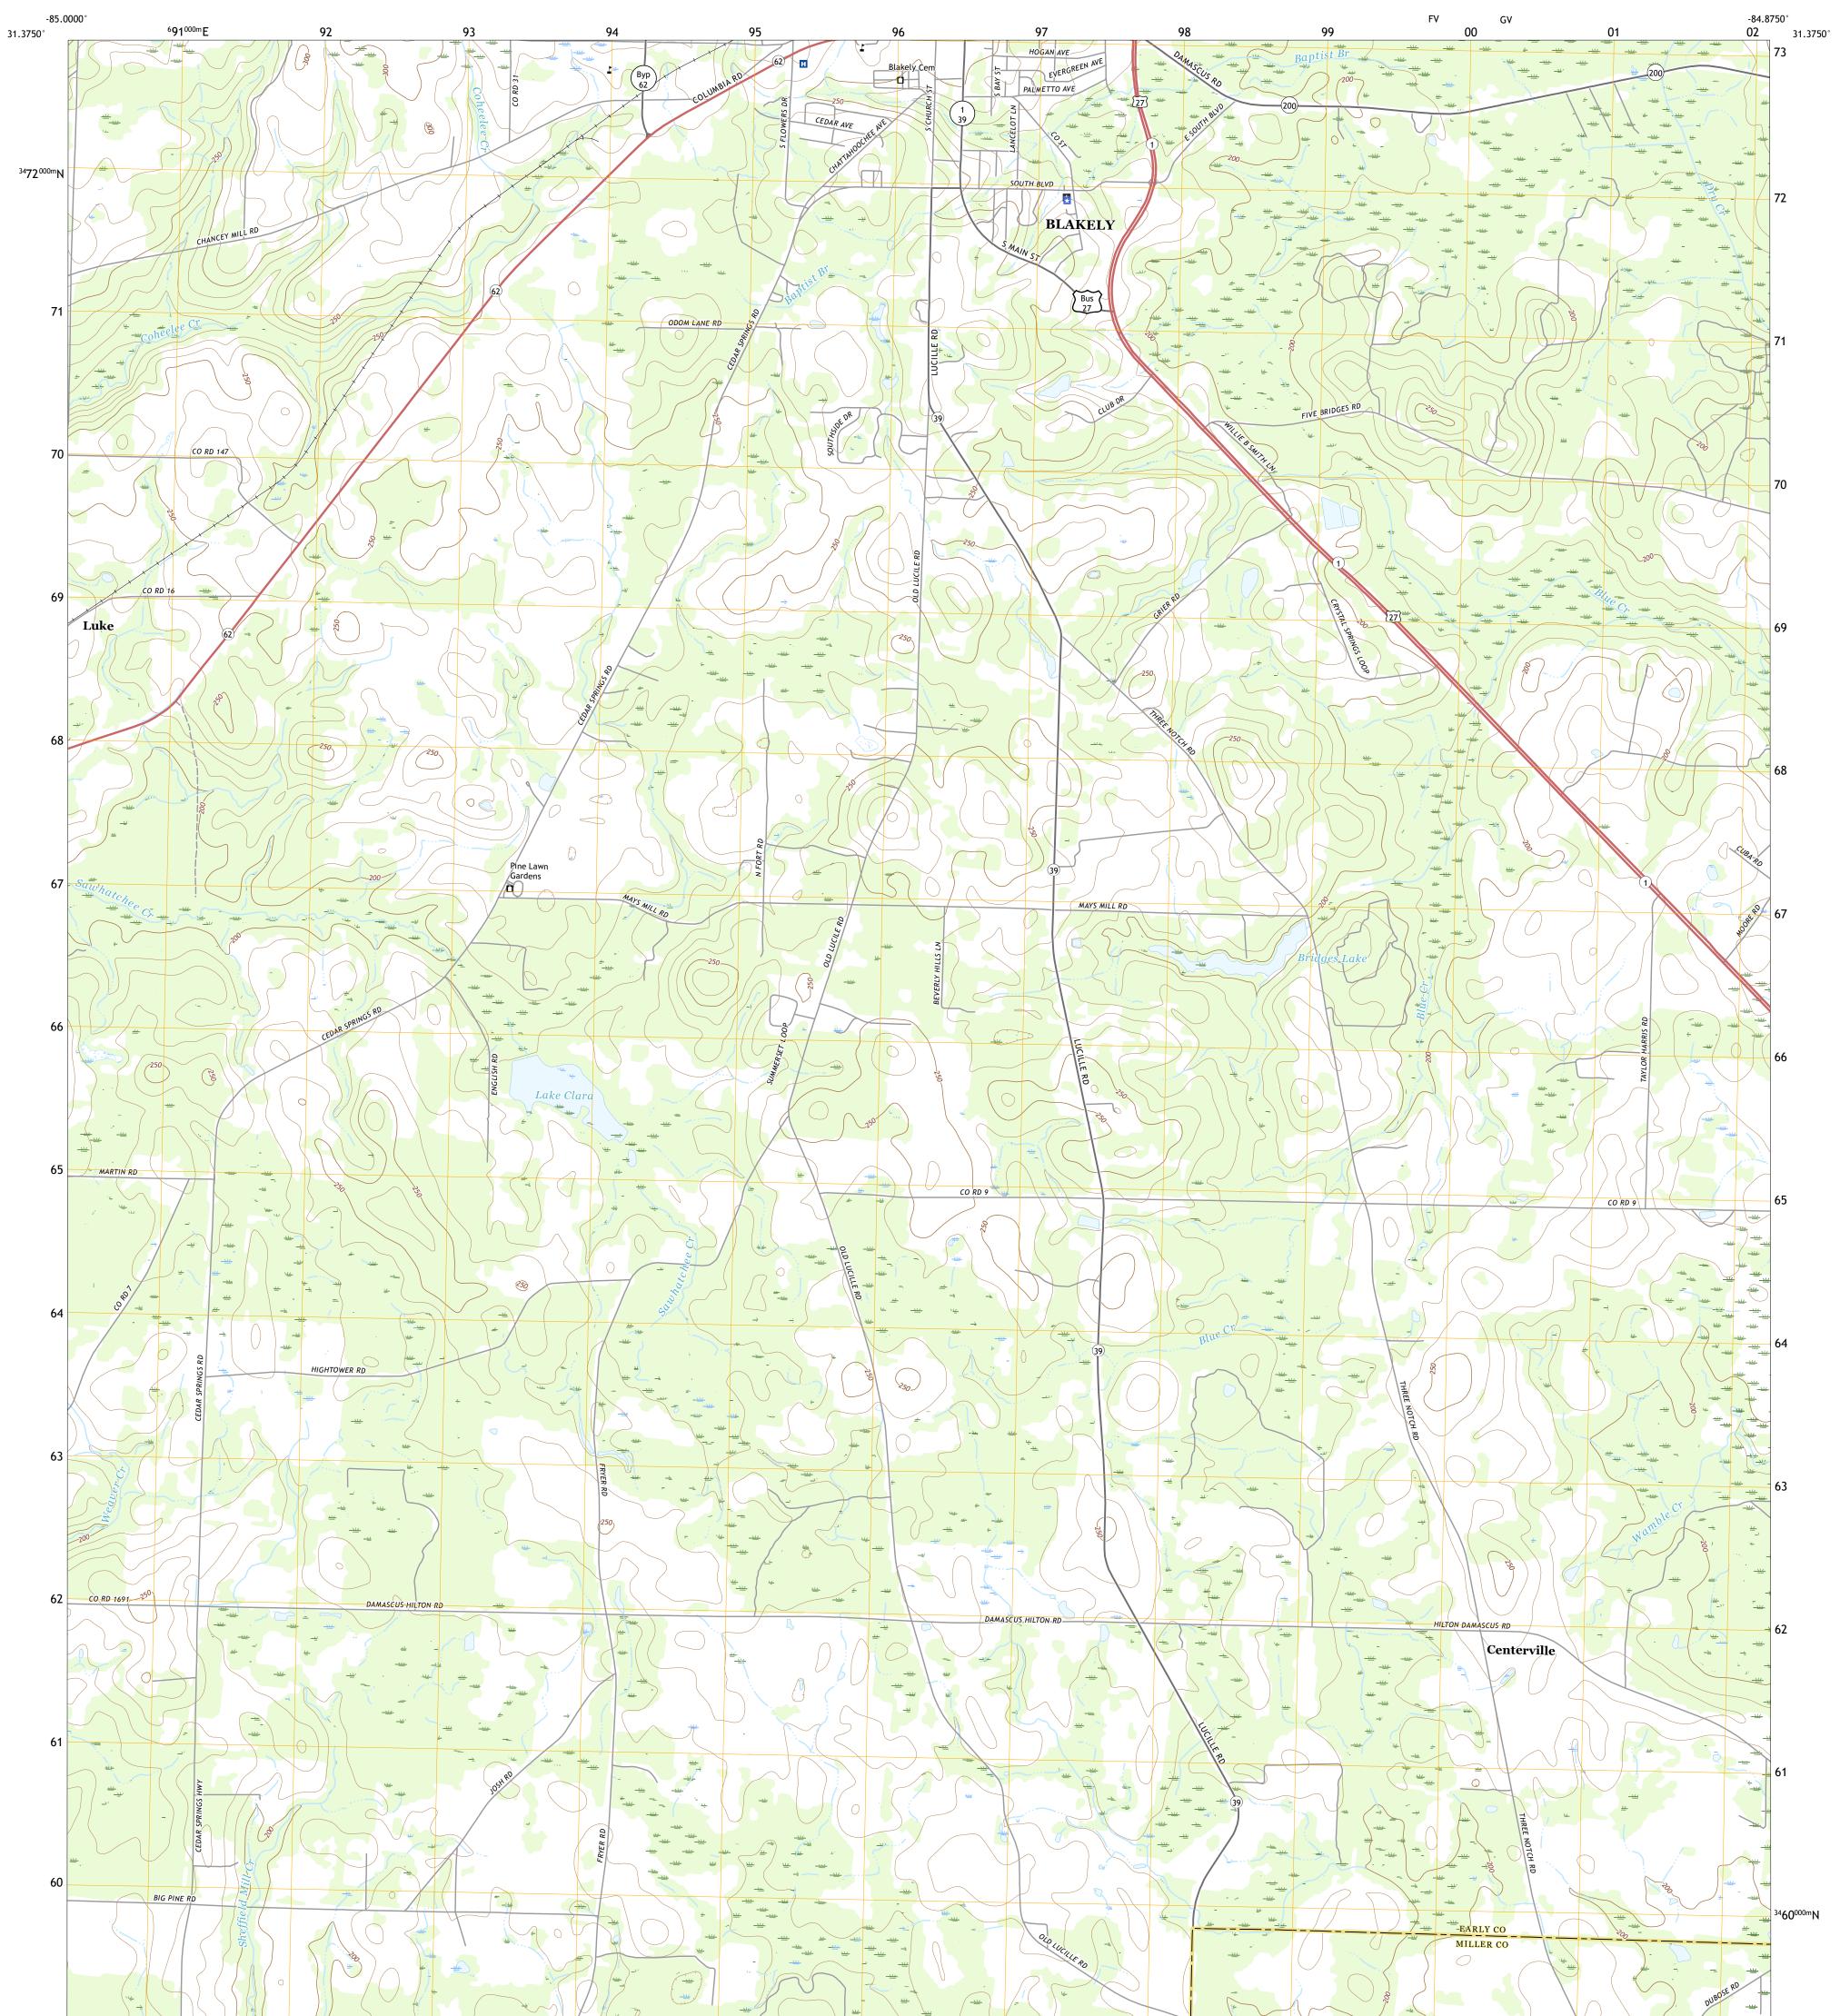

## U.S. DEPARTMENT OF THE INTERIOR U.S. GEOLOGICAL SURVEY

BLAKELY SOUTH QUADRANGLE GEORGIA 7.5-MINUTE SERIES

Produced by the United States Geological Survey North American Datum of 1983 (NAD83) World Geodetic System of 1984 (WGS84). Projection and 1 000-meter grid:Universal Transverse Mercator, Zone 16R This map is not a legal document. Boundaries may be generalized for this map scale. Private lands within government reservations may not be shown. Obtain permission before entering private lands.

 Imagery......NAIP, August 2017 - December 2017

 Roads......U.S.
 Census

 Bureau,
 2017

 Names......GNIS, 1979 - 2020

 Hydrography.....National
 Hydrography Dataset,

 Contours.....National
 Elevation

 Dataset,
 2008

 Boundaries.....Multiple
 sources;

 See
 metadata

 file
 2018 

 Wetlands......FWS
 National