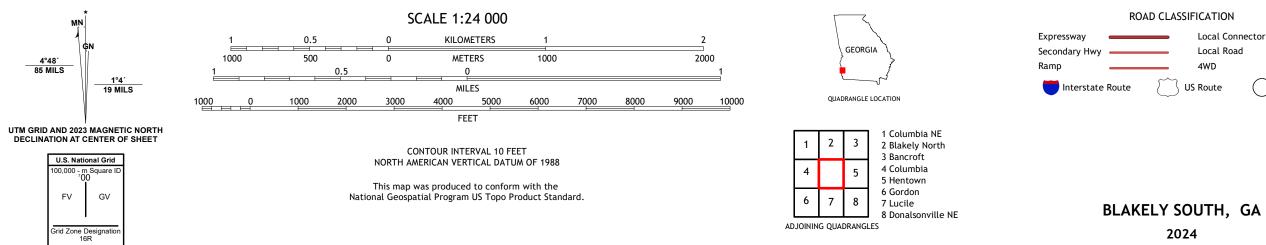

## BLAKELY SOUTH QUADRANGLE GEORGIA 7.5-MINUTE SERIES

Produced by the United States Geological Survey North American Datum of 1983 (NAD83) World Geodetic System of 1984 (WGS84). Projection and 1 000-meter grid:Universal Transverse Mercator, Zone 16R This map is not a legal document. Boundaries may be generalized for this map scale. Private lands within government reservations may not be shown. Obtain permission before entering private lands.

Imagery.... Roads..... Names..... Hydrography..... Contours.... Boundaries.... Wetlands... ..FWS National Wetlands Inventory Not Available

ROAD CLASSIFICATION Local Connector \_\_\_\_\_ Local Road \_\_\_\_\_ 4WD \_\_\_\_\_ US Route State Route

2024