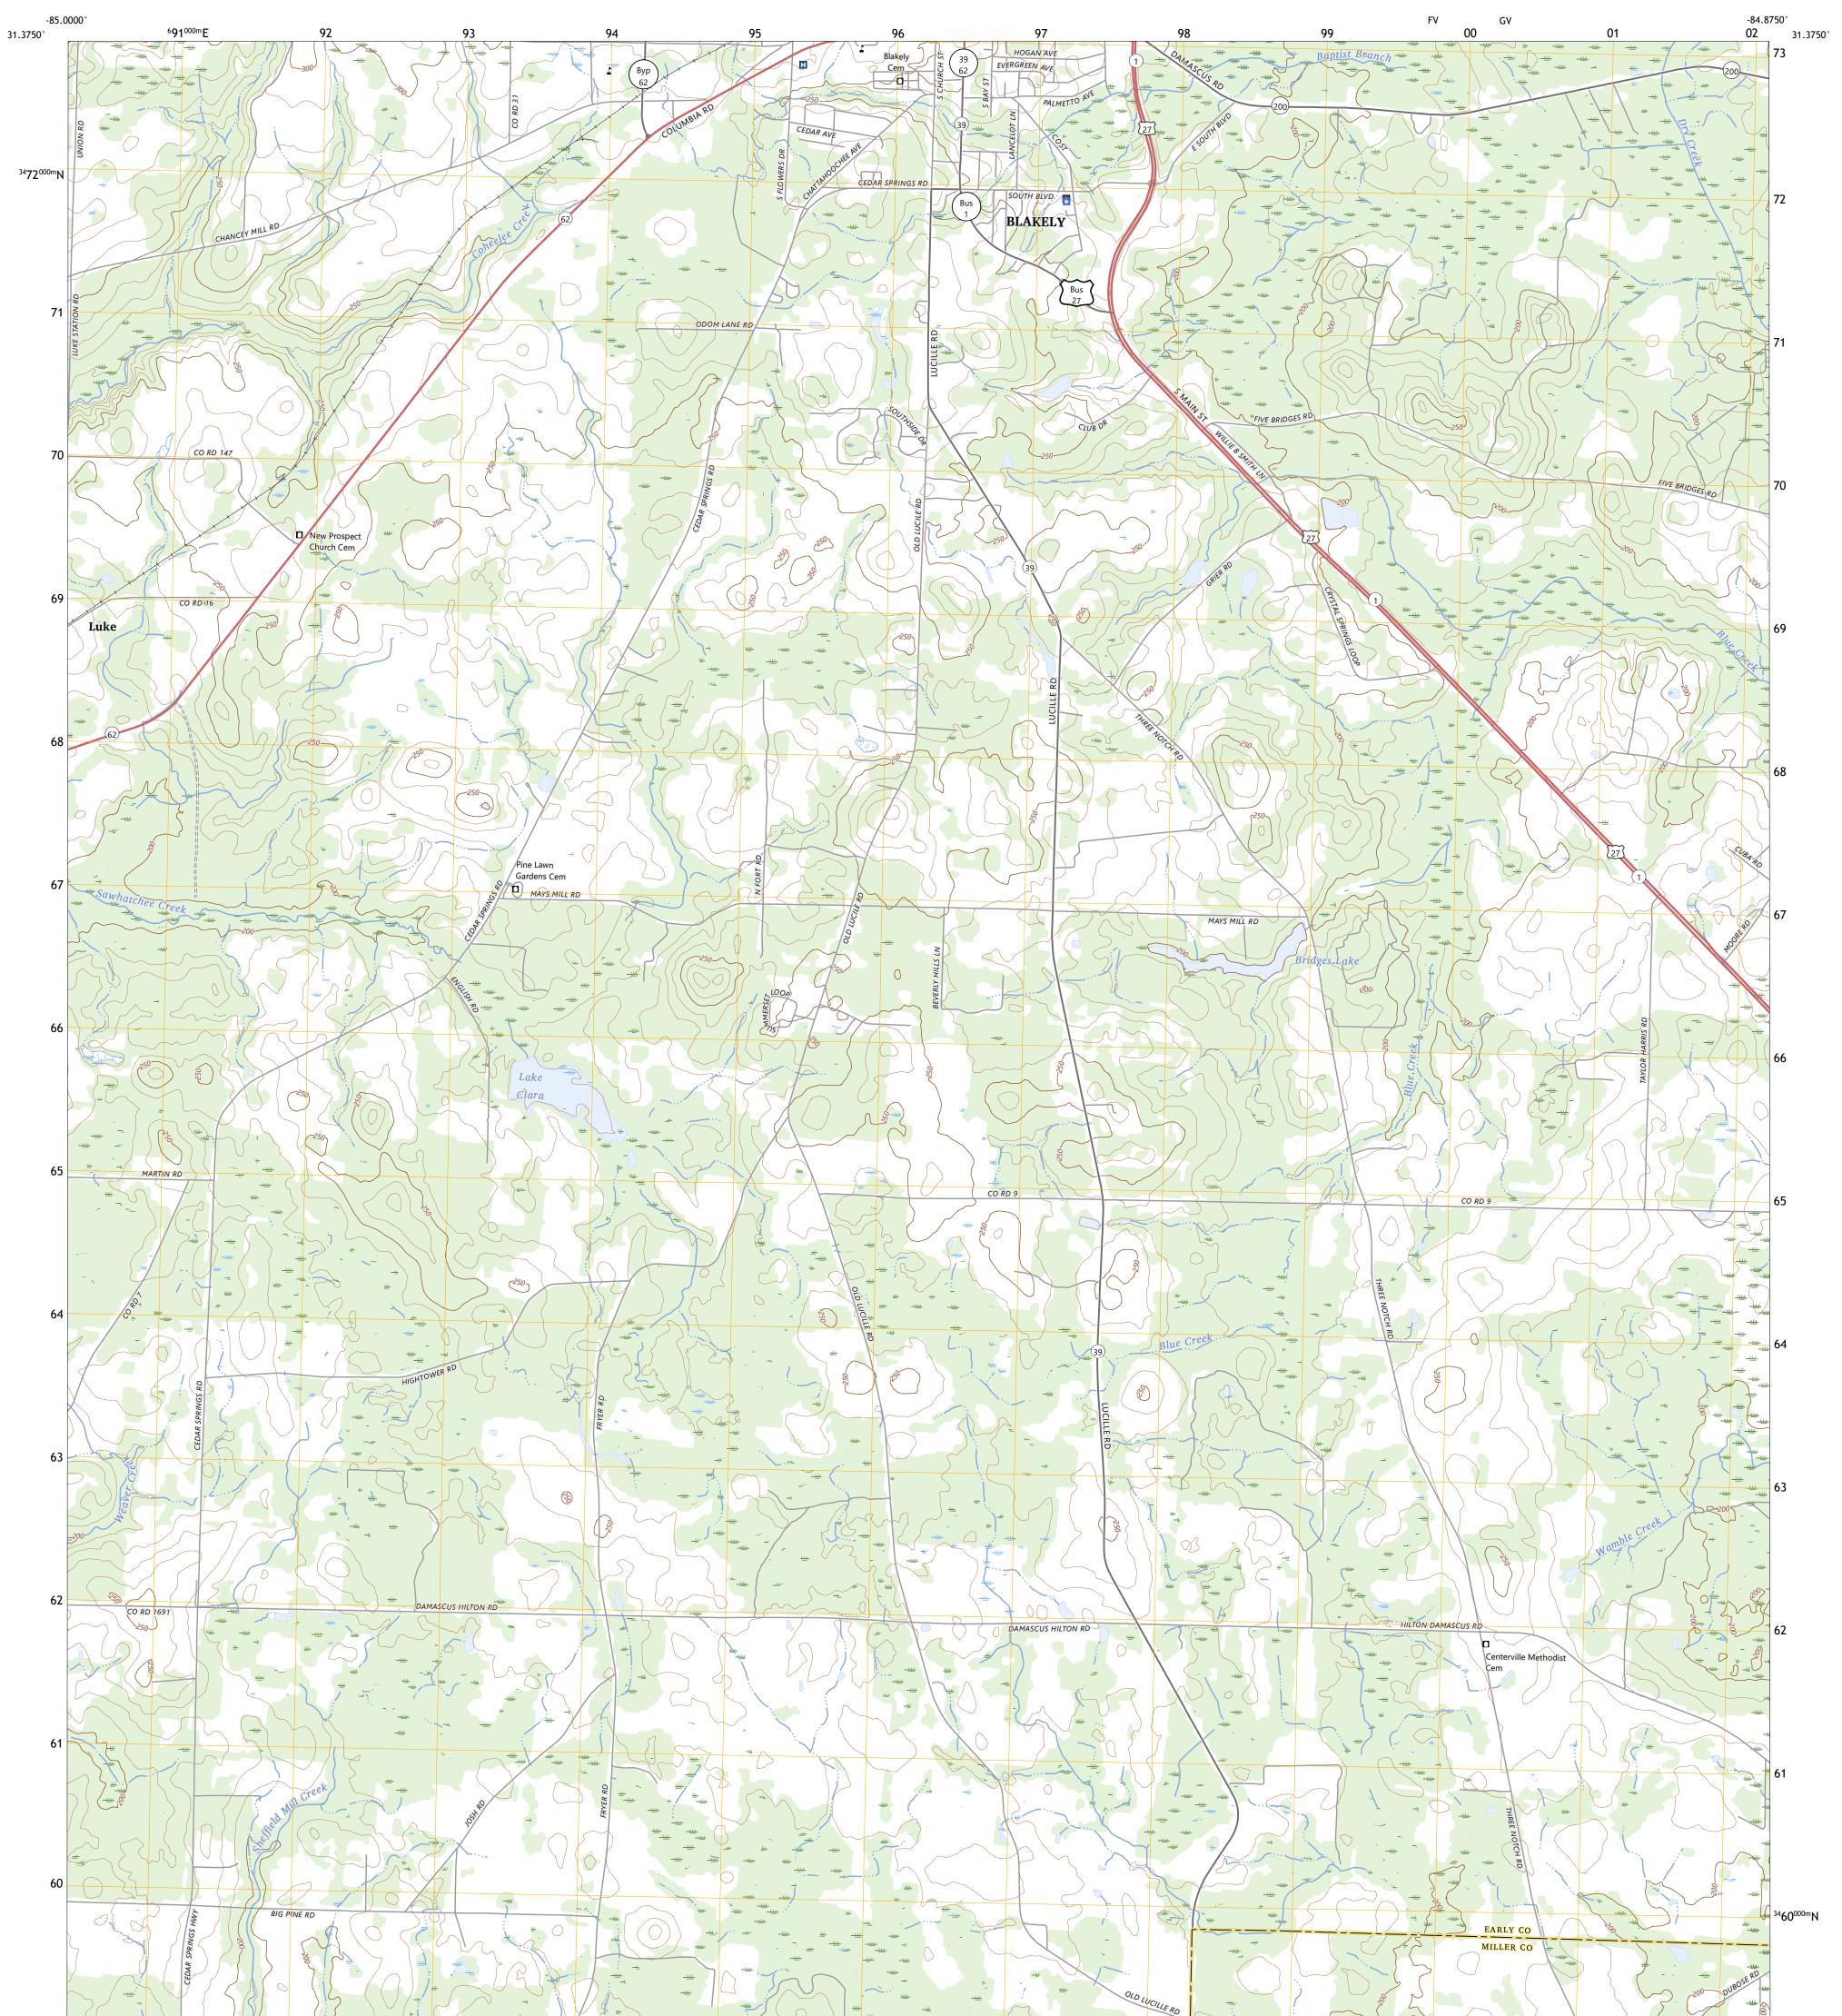

## U.S. DEPARTMENT OF THE INTERIOR U.S. GEOLOGICAL SURVEY

## BLAKELY SOUTH QUADRANGLE GEORGIA 7.5-MINUTE SERIES

Produced by the United States Geological Survey North American Datum of 1983 (NAD83) World Geodetic System of 1984 (WGS84). Projection and 1 000-meter grid:Universal Transverse Mercator, Zone 16R This map is not a legal document. Boundaries may be generalized for this map scale. Private lands within government reservations may not be shown. Obtain permission before entering private lands.

Imagery.... Roads..... Names..... Hydrography..... Contours.... Boundaries.... Wetlands... ..FWS National Wetlands Inventory Not Available

ROAD CLASSIFICATION Local Connector \_\_\_\_\_ Local Road \_\_\_\_\_ 4WD \_\_\_\_\_ US Route State Route