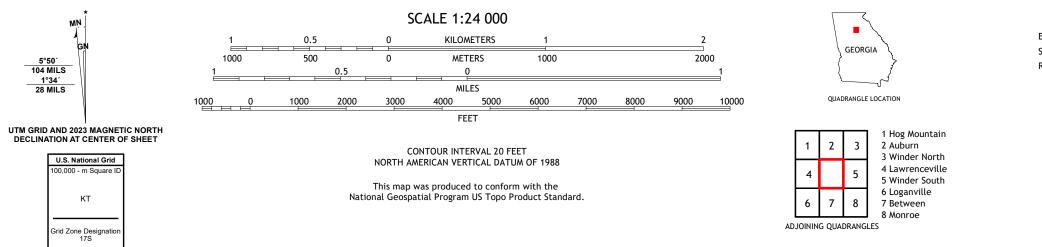

## U.S. DEPARTMENT OF THE INTERIOR U.S. GEOLOGICAL SURVEY

BOLD SPRINGS QUADRANGLE GEORGIA 7.5-MINUTE SERIES

Produced by the United States Geological Survey North American Datum of 1983 (NAD83) World Geodetic System of 1984 (WGS84). Projection and 1 000-meter grid:Universal Transverse Mercator, Zone 175 This map is not a legal document. Boundaries may be generalized for this map scale. Private lands within government reservations may not be shown. Obtain permission before entering private lands.