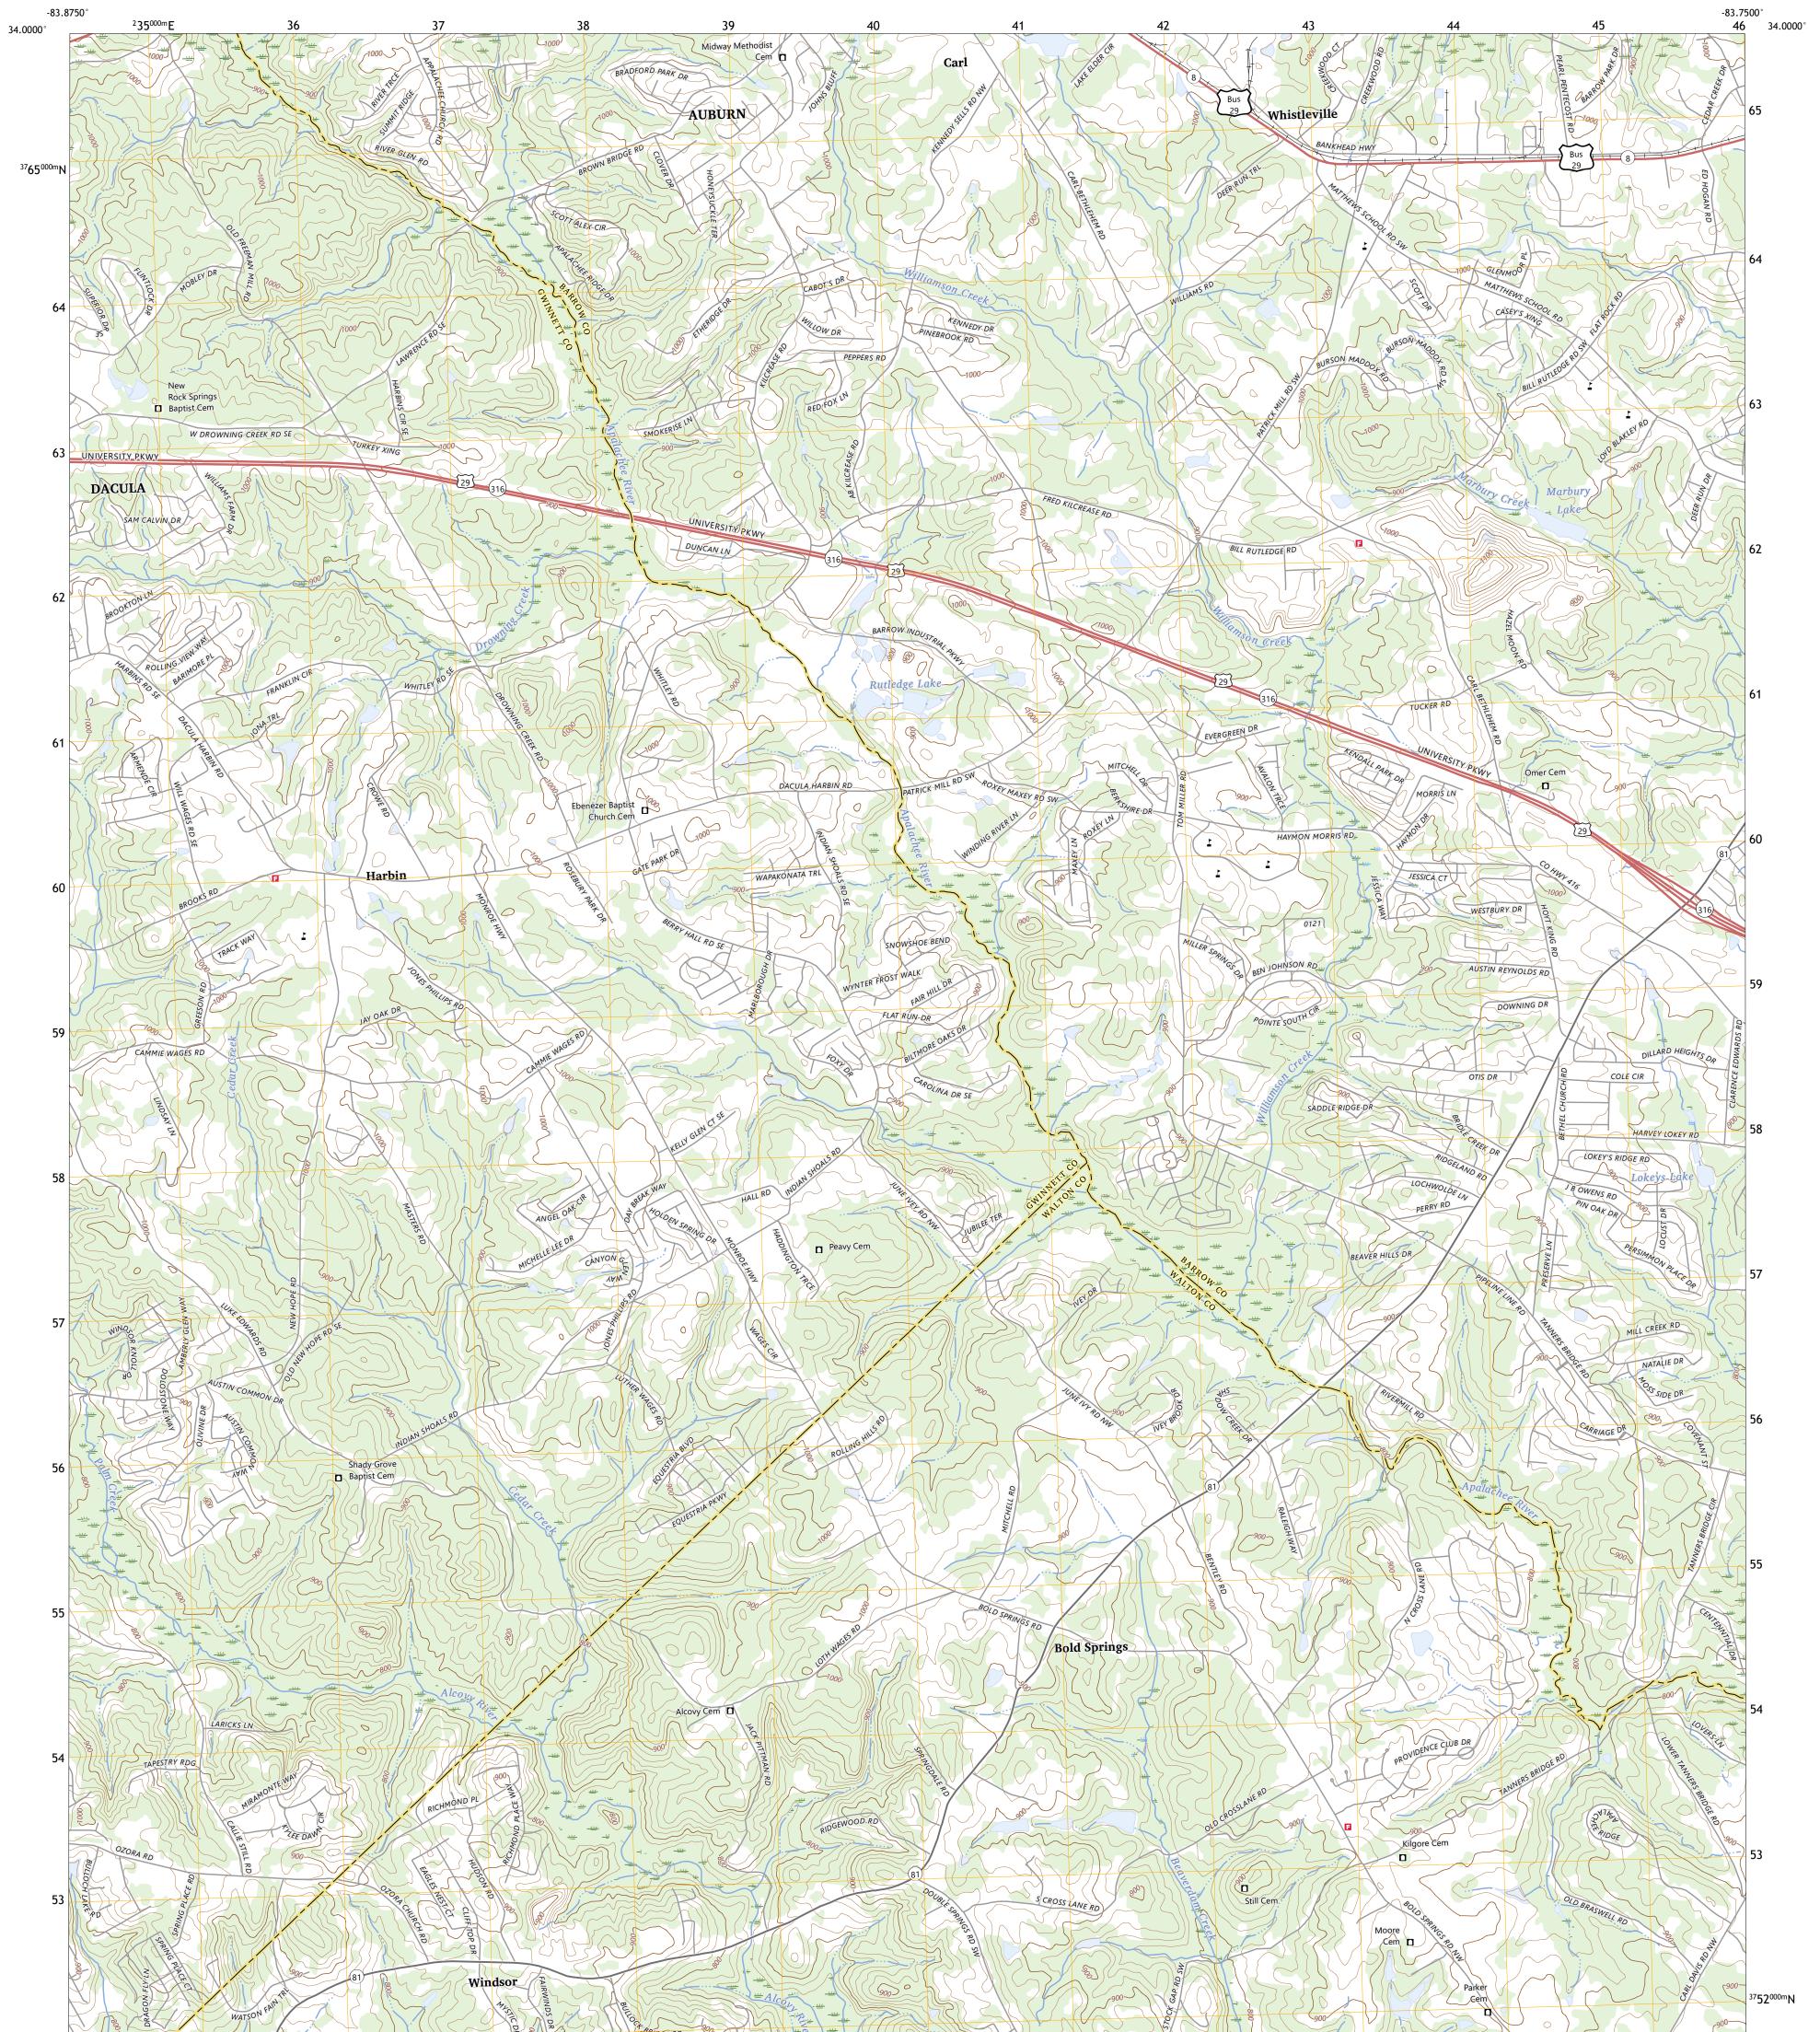

## U.S. DEPARTMENT OF THE INTERIOR U.S. GEOLOGICAL SURVEY

BOLD SPRINGS QUADRANGLE GEORGIA 7.5-MINUTE SERIES

Produced by the United States Geological Survey North American Datum of 1983 (NAD83) World Geodetic System of 1984 (WGS84). Projection and 1 000-meter grid:Universal Transverse Mercator, Zone 175 This map is not a legal document. Boundaries may be generalized for this map scale. Private lands within government reservations may not be shown. Obtain permission before entering private lands.