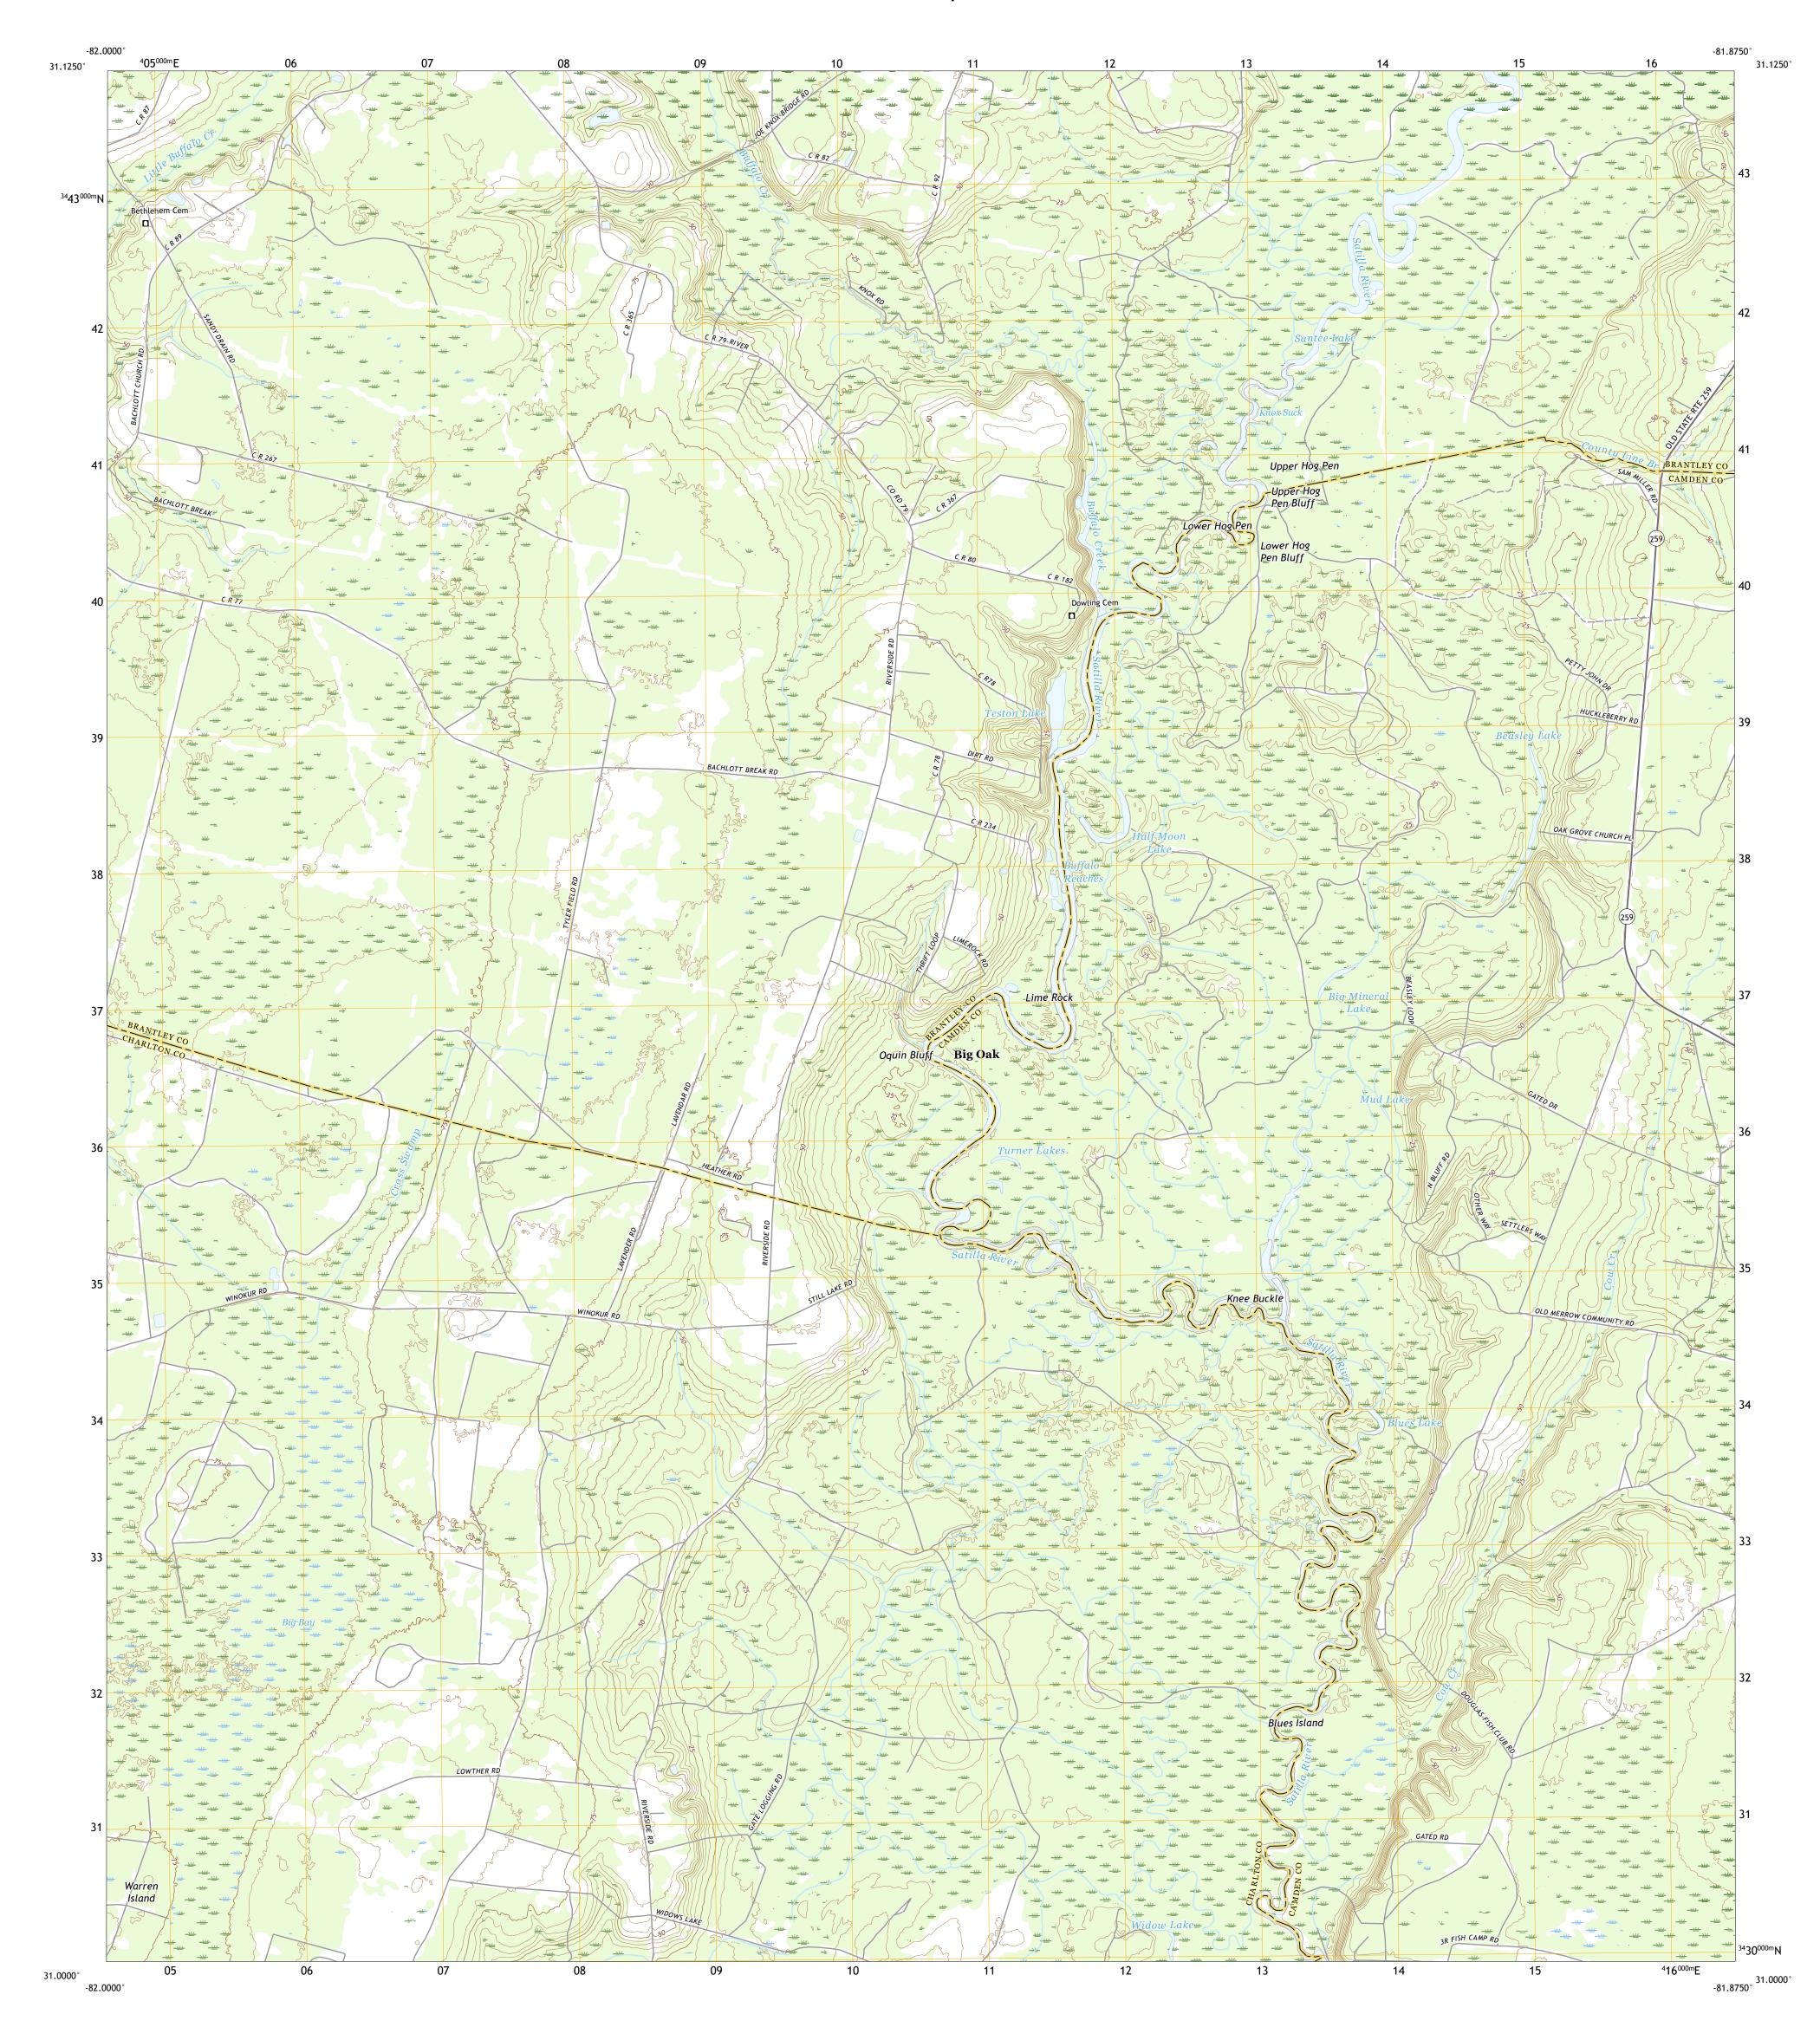

6°31′ 116 MILS

0°29′ 9 MILS

MQ

Grid Zone Designation

Produced by the United States Geological Survey

This map is not a legal document. Boundaries may be generalized for this map scale. Private lands within government reservations may not be shown. Obtain permission before

North American Datum of 1983 (NAD83) World Geodetic System of 1984 (WGS84). Projection and 1 000-meter grid:Universal Transverse Mercator, Zone 17R

entering private lands.

Hydrography.....

Imagery.... Roads..... Names.....

Boundaries...

Wetlands...

GEORGIA

ROAD CLASSIFICATION

US Route

Secondary Hwy -

Interstate Route

Ramp

Local Connector \_\_\_\_\_

State Route

Local Road

4WD