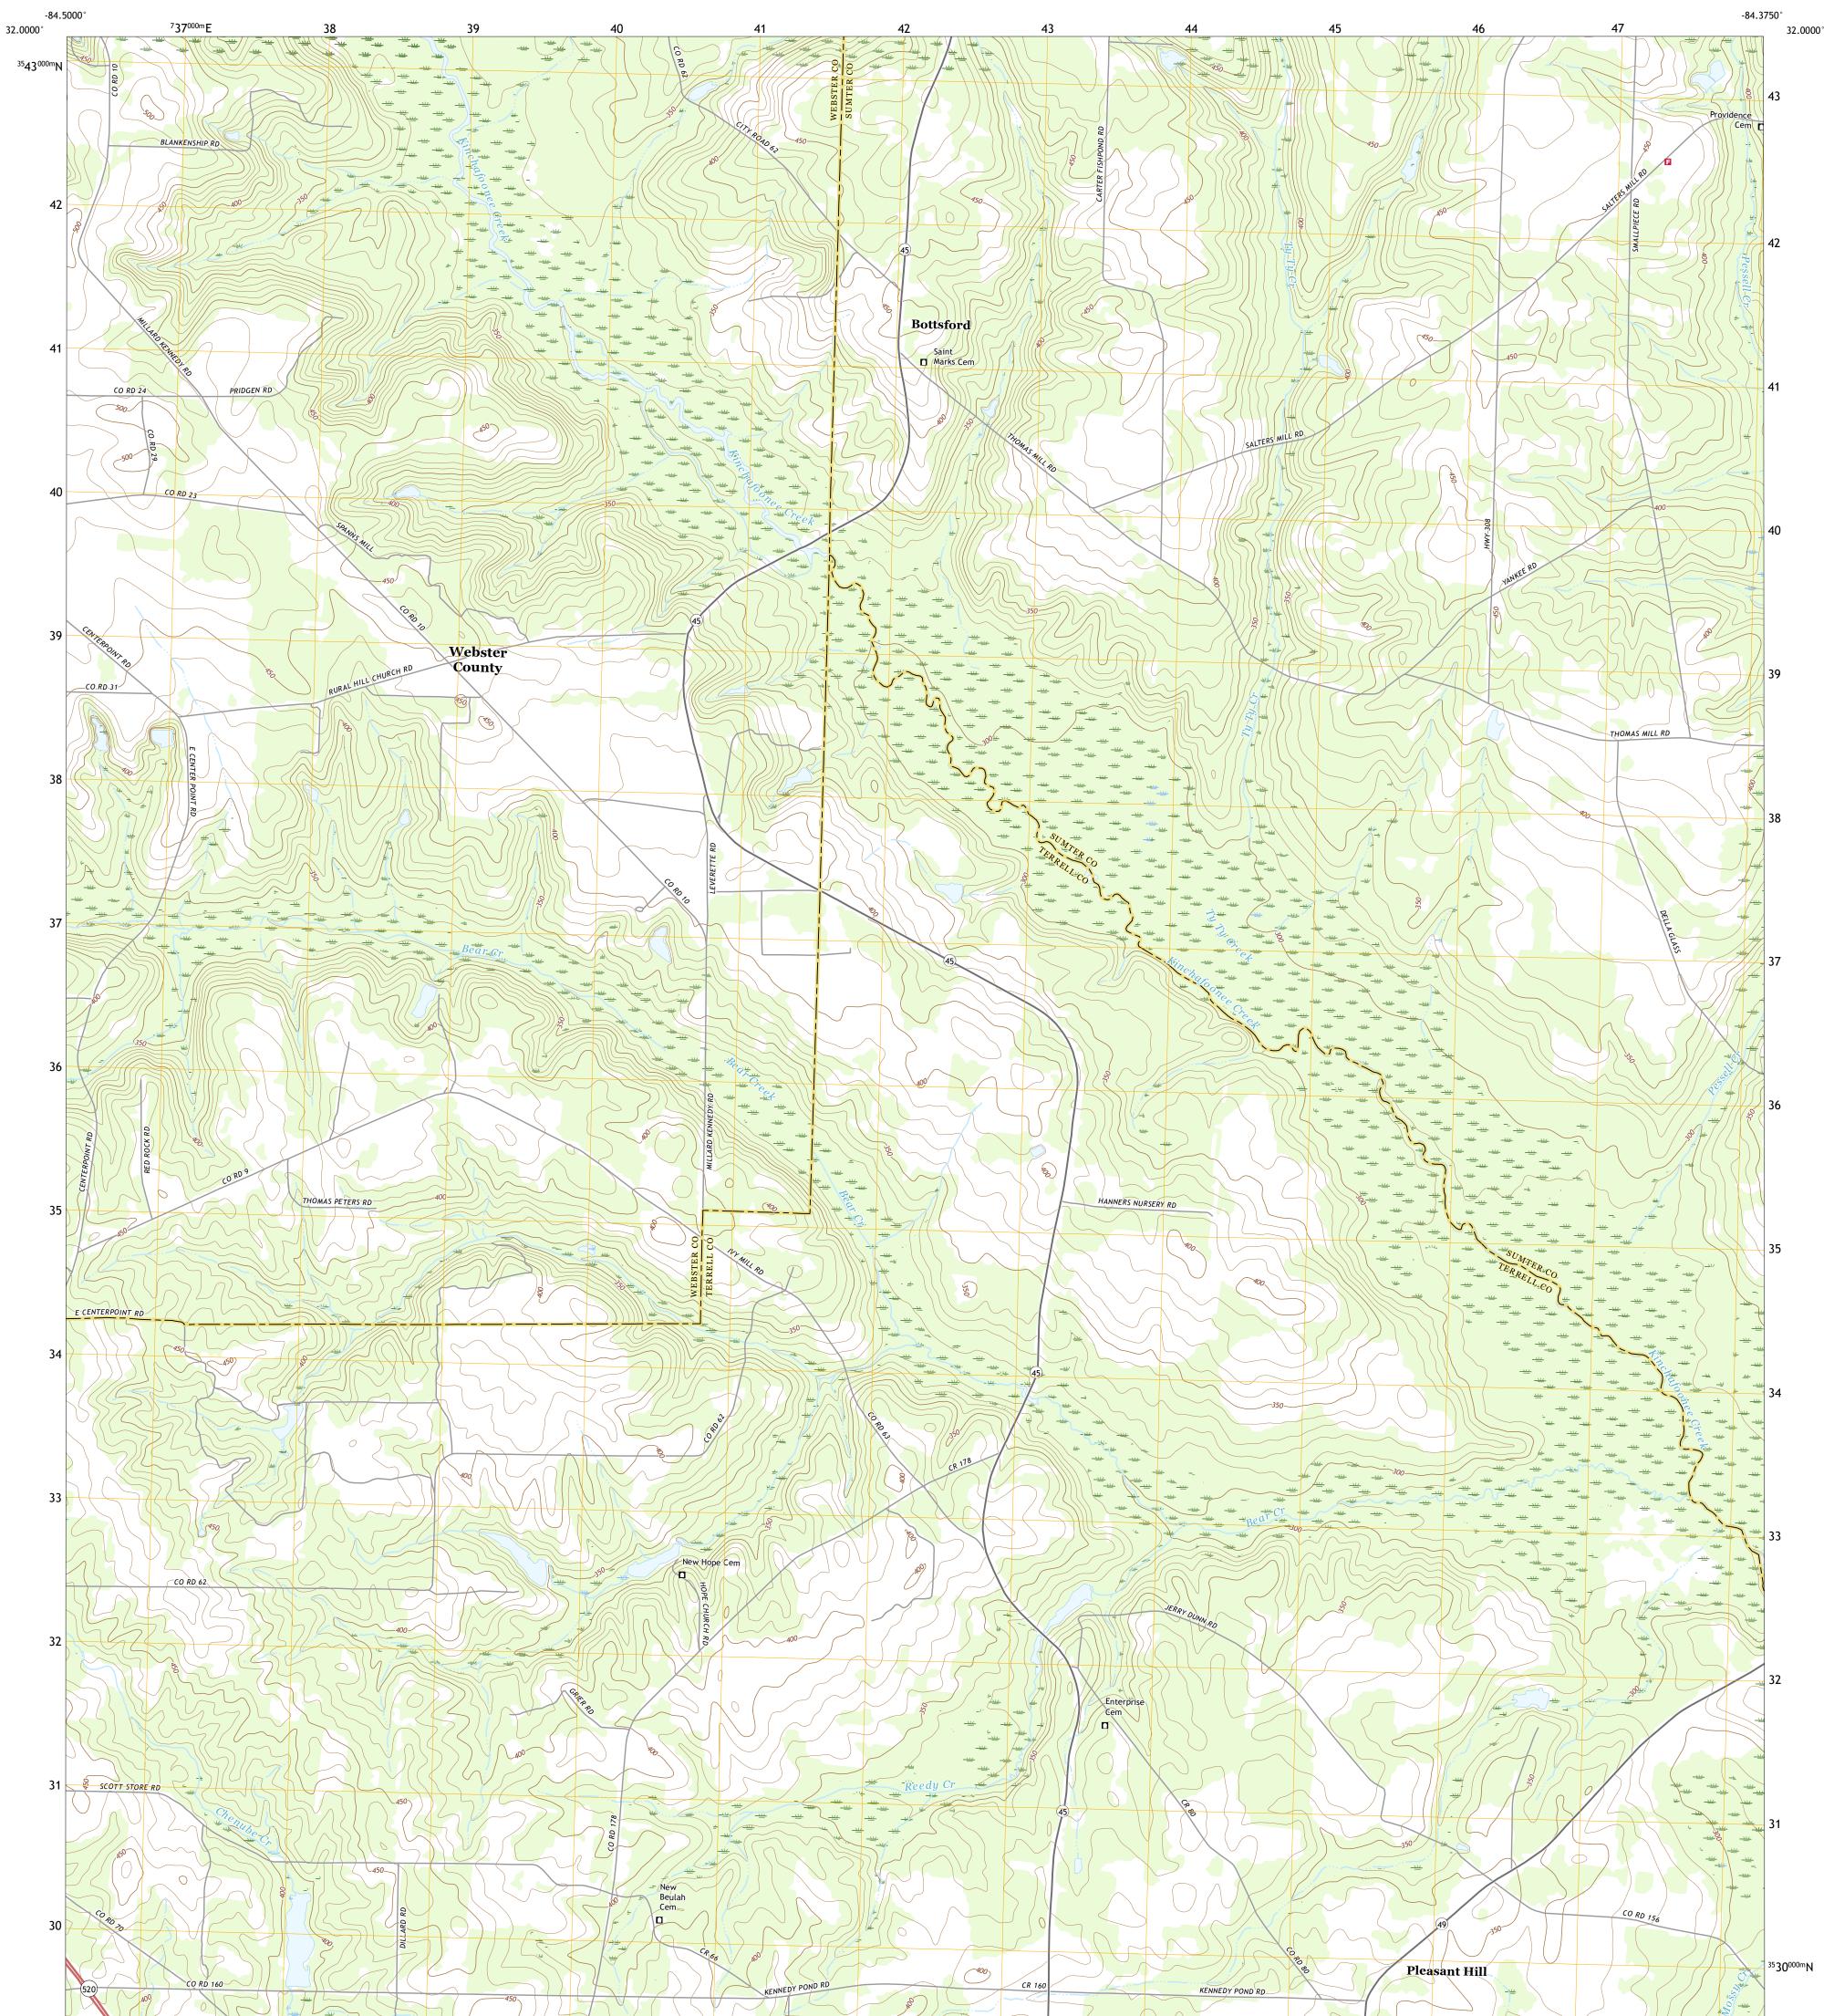

## U.S. DEPARTMENT OF THE INTERIOR U.S. GEOLOGICAL SURVEY

BOTTSFORD QUADRANGLE GEORGIA 7.5-MINUTE SERIES

Produced by the United States Geological Survey North American Datum of 1983 (NAD83) World Geodetic System of 1984 (WGS84). Projection and 1 000-meter grid:Universal Transverse Mercator, Zone 16R This map is not a legal document. Boundaries may be generalized for this map scale. Private lands within government reservations may not be shown. Obtain permission before entering private lands.

 Imagery.......NAIP, August 2017 - December 2017

 Roads.......U.S.
 Census Bureau, 2017

 Names.......GNIS, 1979 - 2020

 Hydrography......National Hydrography Dataset, 2001 - 2019

 Contours.....National Elevation Dataset, 2008 - 2018

 Boundaries......Multiple sources; see metadata file 2018 - 2019

 Wetlands......FWS National Wetlands Inventory Not Available