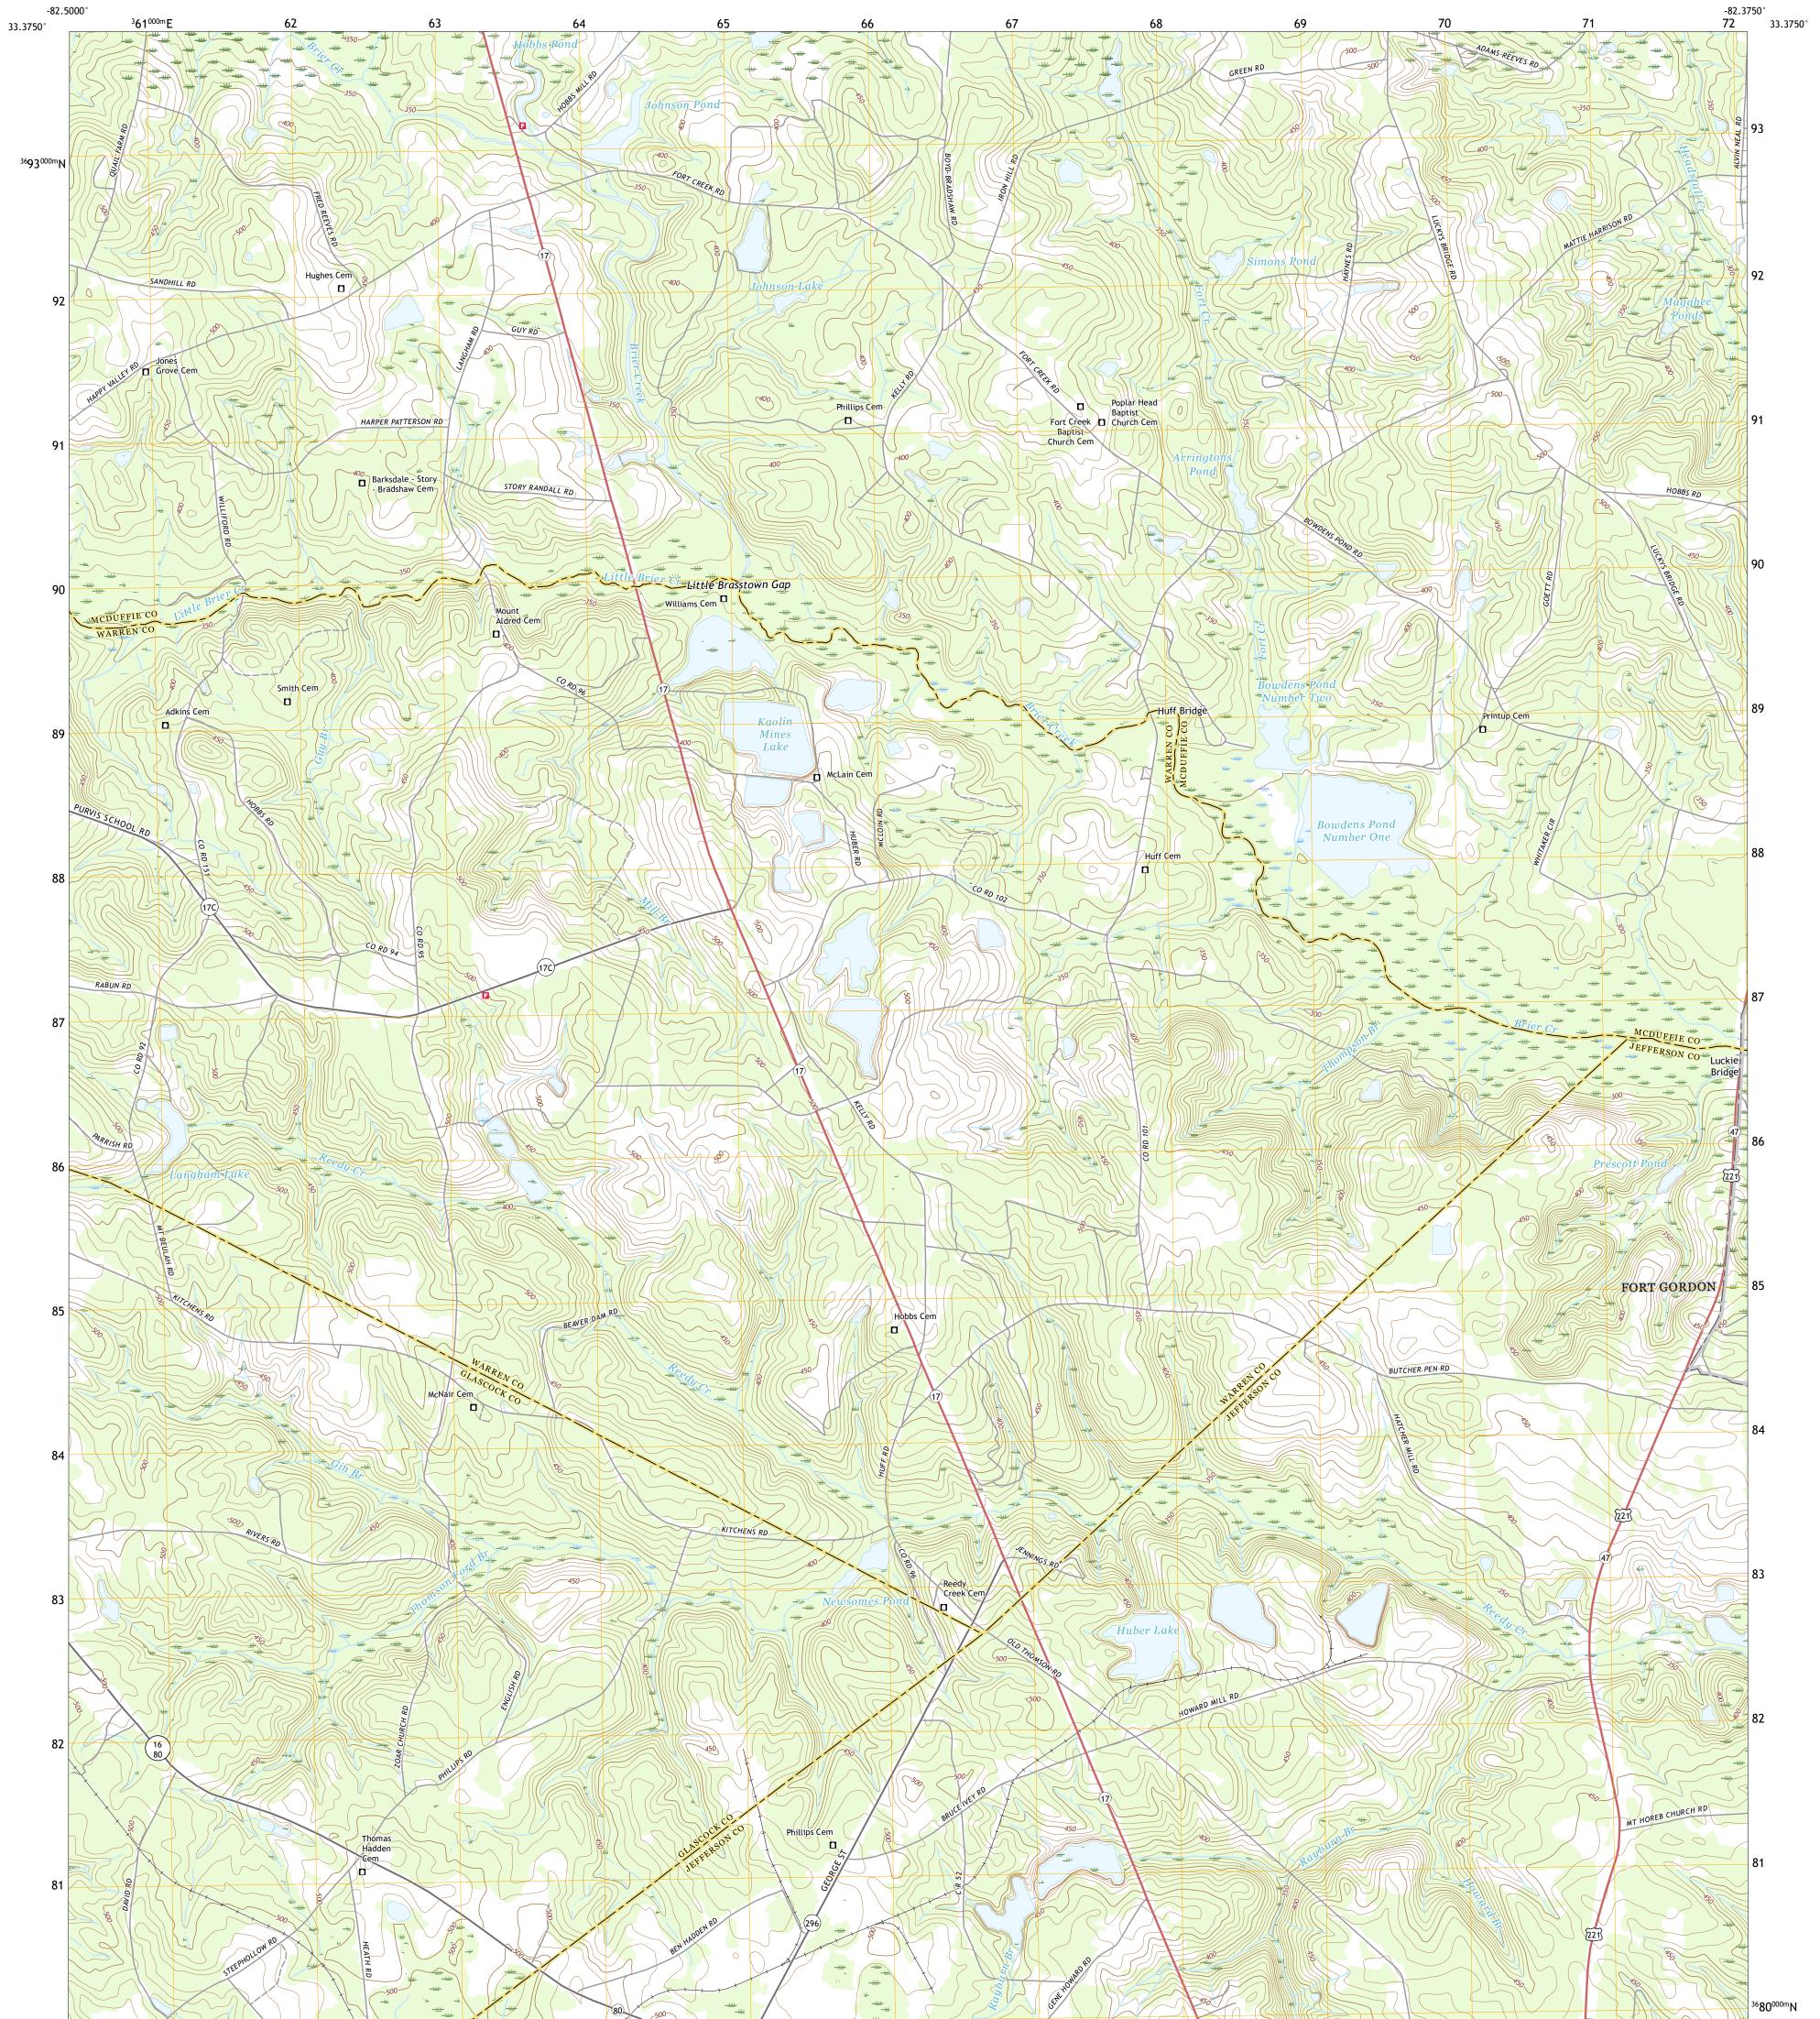

## U.S. DEPARTMENT OF THE INTERIOR U.S. GEOLOGICAL SURVEY

BOWDENS POND QUADRANGLE GEORGIA 7.5-MINUTE SERIES

Produced by the United States Geological Survey North American Datum of 1983 (NAD83) World Geodetic System of 1984 (WGS84). Projection and 1 000-meter grid:Universal Transverse Mercator, Zone 175 This map is not a legal document. Boundaries may be generalized for this map scale. Private lands within government reservations may not be shown. Obtain permission before entering private lands.

.....NAIP, October 2017 - December 2017 U.S. Census Bureau, 2017 .....GNIS, 1979 - 2019 .....National Hydrography Dataset, 1899 - 2018 .....National Elevation Dataset, 2008 .....Multiple sources; see metadata file 2018 - 2019 Imagery.... Roads..... Names..... Hydrography..... Contours.... Boundaries... Wetlands... ..FWS National Wetlands Inventory Not Available

## NSN. 7643016361351 NGA REF NO. US GS X 24 K 5034

\_\_\_\_