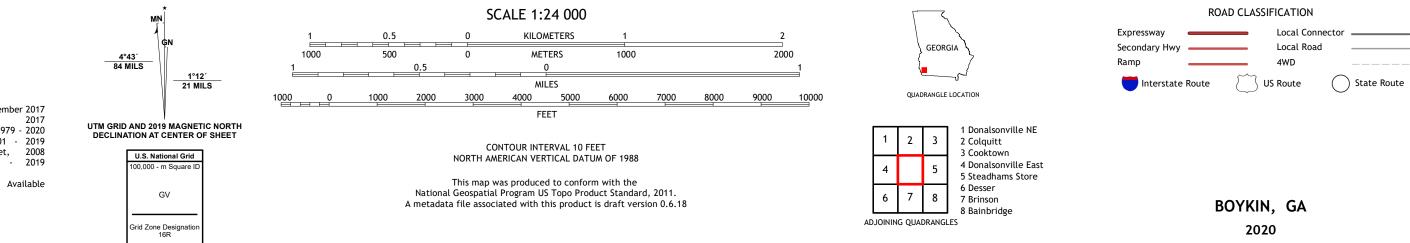

## U.S. DEPARTMENT OF THE INTERIOR U.S. GEOLOGICAL SURVEY

Produced by the United States Geological Survey North American Datum of 1983 (NAD83) World Geodetic System of 1984 (WGS84). Projection and 1 000-meter grid:Universal Transverse Mercator, Zone 16R This map is not a legal document. Boundaries may be generalized for this map scale. Private lands within government reservations may not be shown. Obtain permission before entering private lands.

## NSN. 7 6 4 3 0 1 6 3 6 1 3 5 5 NGA REF NO. US GS X 2 4 K 5 1 5 3

\_\_\_\_