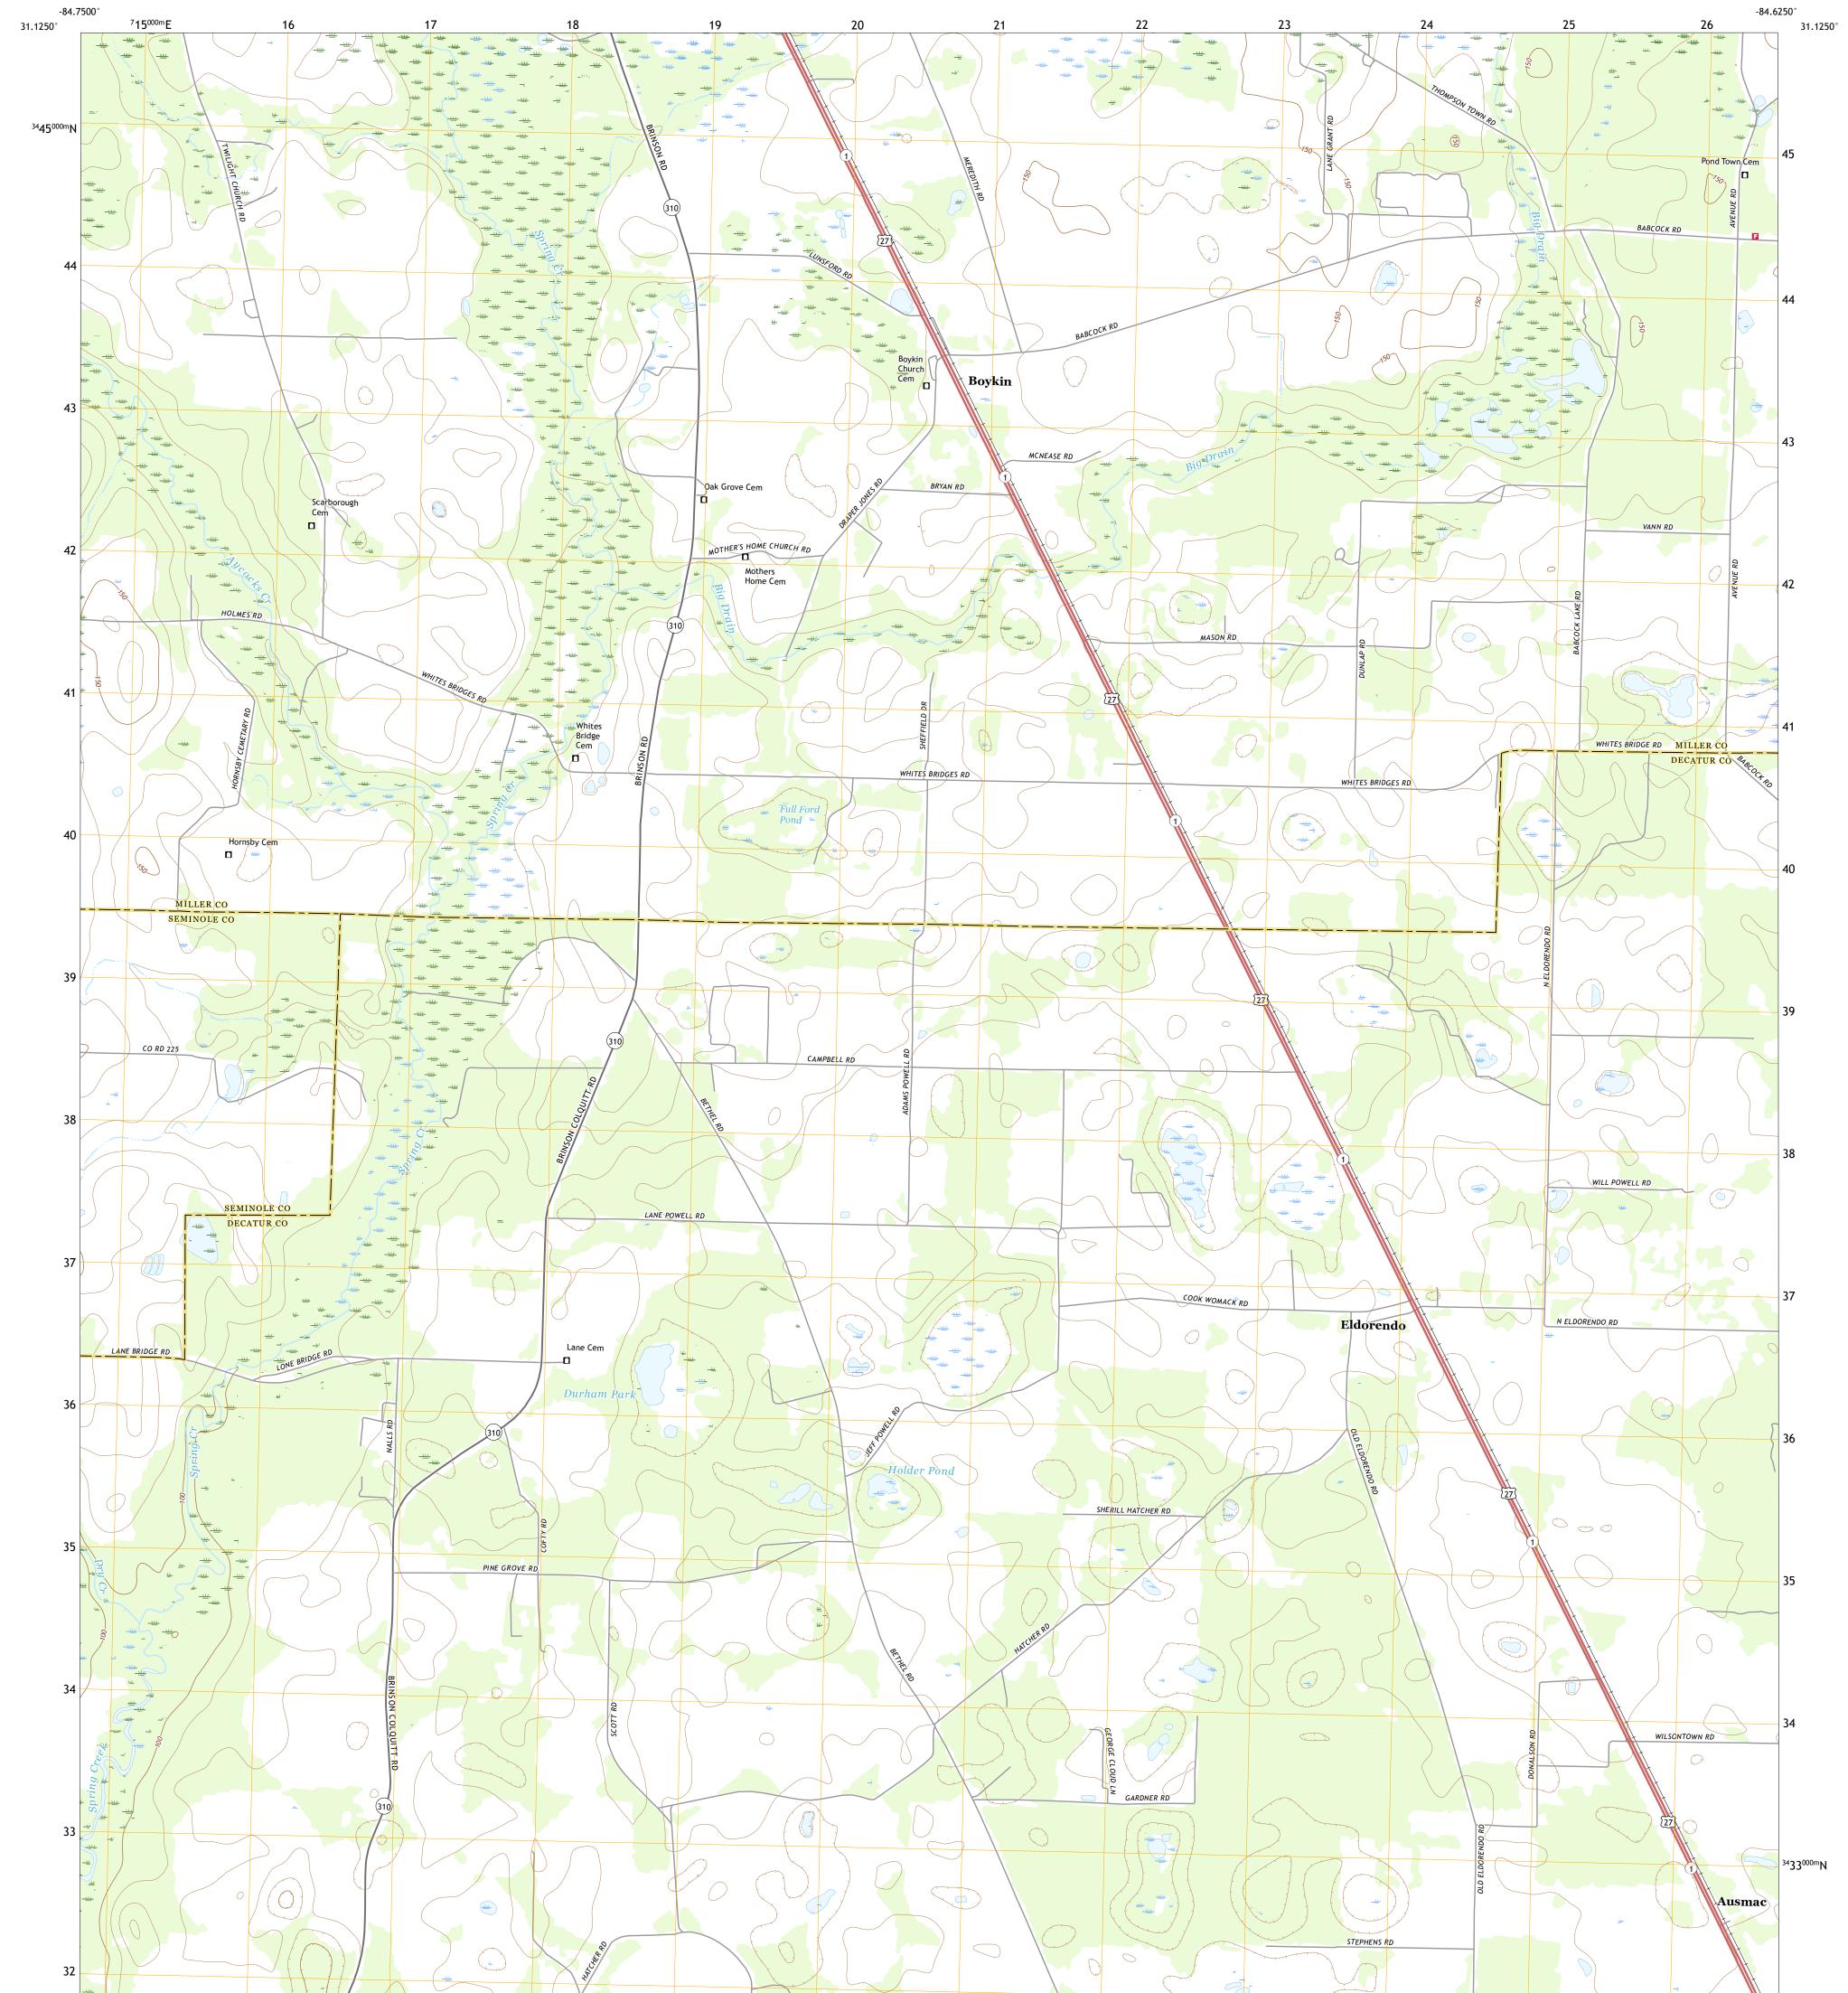

## U.S. DEPARTMENT OF THE INTERIOR U.S. GEOLOGICAL SURVEY

Produced by the United States Geological Survey North American Datum of 1983 (NAD83) World Geodetic System of 1984 (WGS84). Projection and 1 000-meter grid:Universal Transverse Mercator, Zone 16R This map is not a legal document. Boundaries may be generalized for this map scale. Private lands within government reservations may not be shown. Obtain permission before entering private lands.