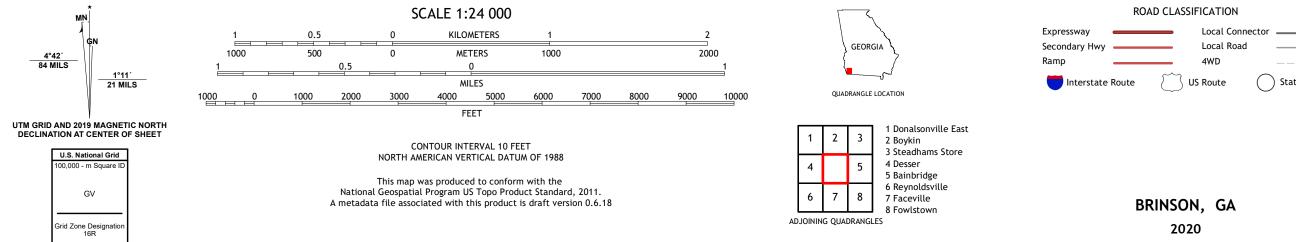

## U.S. DEPARTMENT OF THE INTERIOR U.S. GEOLOGICAL SURVEY

Produced by the United States Geological Survey North American Datum of 1983 (NAD83) World Geodetic System of 1984 (WGS84). Projection and 1 000-meter grid:Universal Transverse Mercator, Zone 16R This map is not a legal document. Boundaries may be generalized for this map scale. Private lands within government reservations may not be shown. Obtain permission before entering private lands.

Imagery.... Roads..... Names..... ......NAIP, September 2017 - December 2017 U.S. Census Bureau, 2017 ......GNIS, 1979 - 2020 .....National Hydrography Dataset, 2001 -.....National Elevation Dataset, ....Multiple sources; see metadata file 2018 -2020 2008 2019 Hydrography..... Contours.. Boundaries... ..FWS National Wetlands Inventory Not Available Wetlands...

\_\_\_\_

State Route