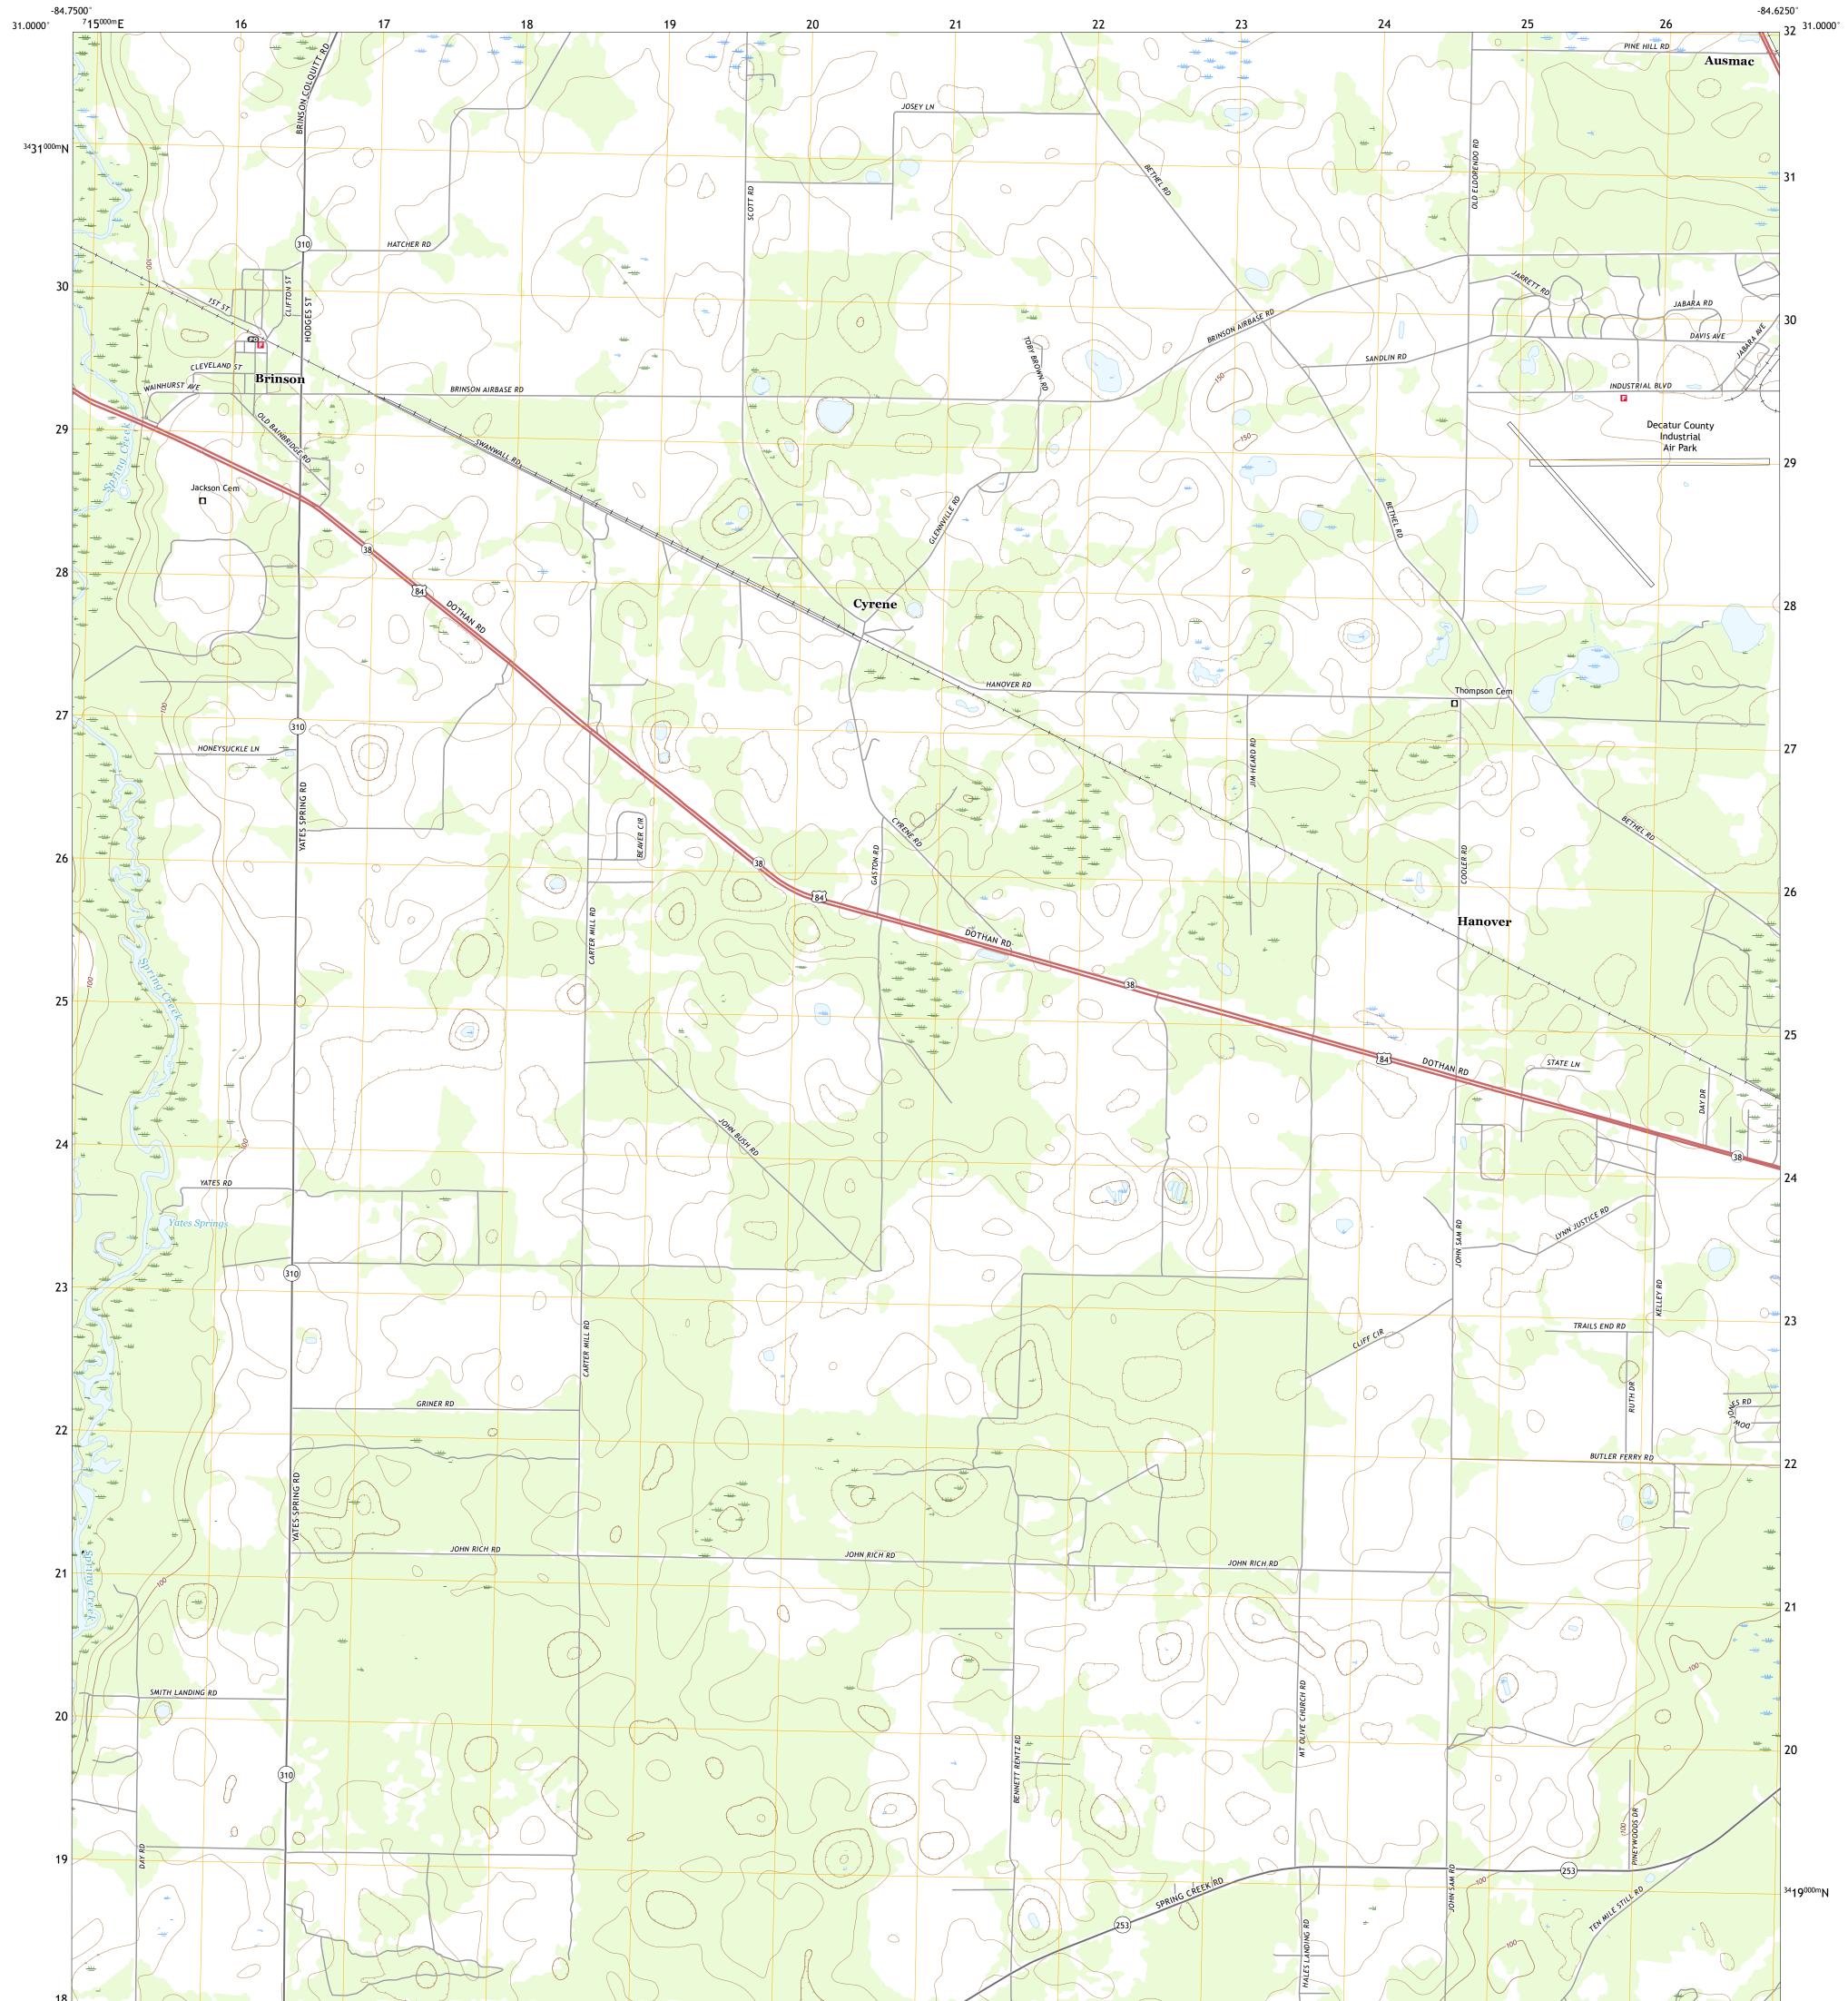

## U.S. DEPARTMENT OF THE INTERIOR U.S. GEOLOGICAL SURVEY









Produced by the United States Geological Survey North American Datum of 1983 (NAD83) World Geodetic System of 1984 (WGS84). Projection and 1 000-meter grid:Universal Transverse Mercator, Zone 16R This map is not a legal document. Boundaries may be generalized for this map scale. Private lands within government reservations may not be shown. Obtain permission before entering private lands.

Imagery.... Roads..... Names..... ......NAIP, September 2017 - December 2017 U.S. Census Bureau, 2017 ......GNIS, 1979 - 2020 .....National Hydrography Dataset, 2001 -.....National Elevation Dataset, ....Multiple sources; see metadata file 2018 -2020 2008 2019 Hydrography..... Contours.. Boundaries... ..FWS National Wetlands Inventory Not Available Wetlands...





\_\_\_\_

State Route