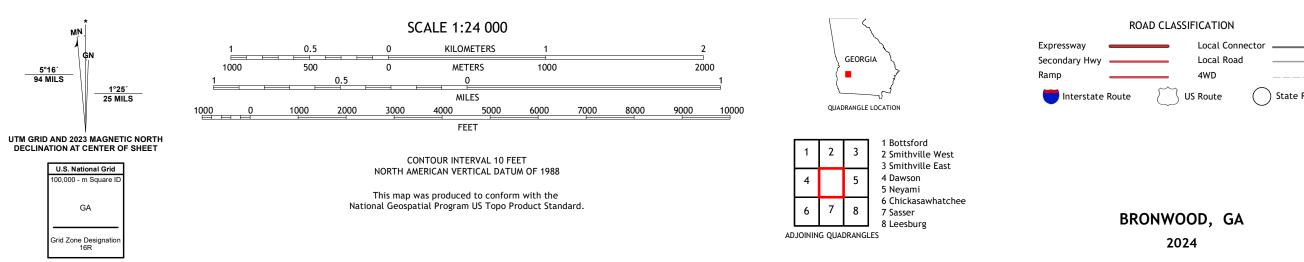

## U.S. DEPARTMENT OF THE INTERIOR U.S. GEOLOGICAL SURVEY

BRONWOOD QUADRANGLE GEORGIA 7.5-MINUTE SERIES

Produced by the United States Geological Survey North American Datum of 1983 (NAD83) World Geodetic System of 1984 (WGS84). Projection and 1 000-meter grid:Universal Transverse Mercator, Zone 16R This map is not a legal document. Boundaries may be generalized for this map scale. Private lands within government reservations may not be shown. Obtain permission before entering private lands.