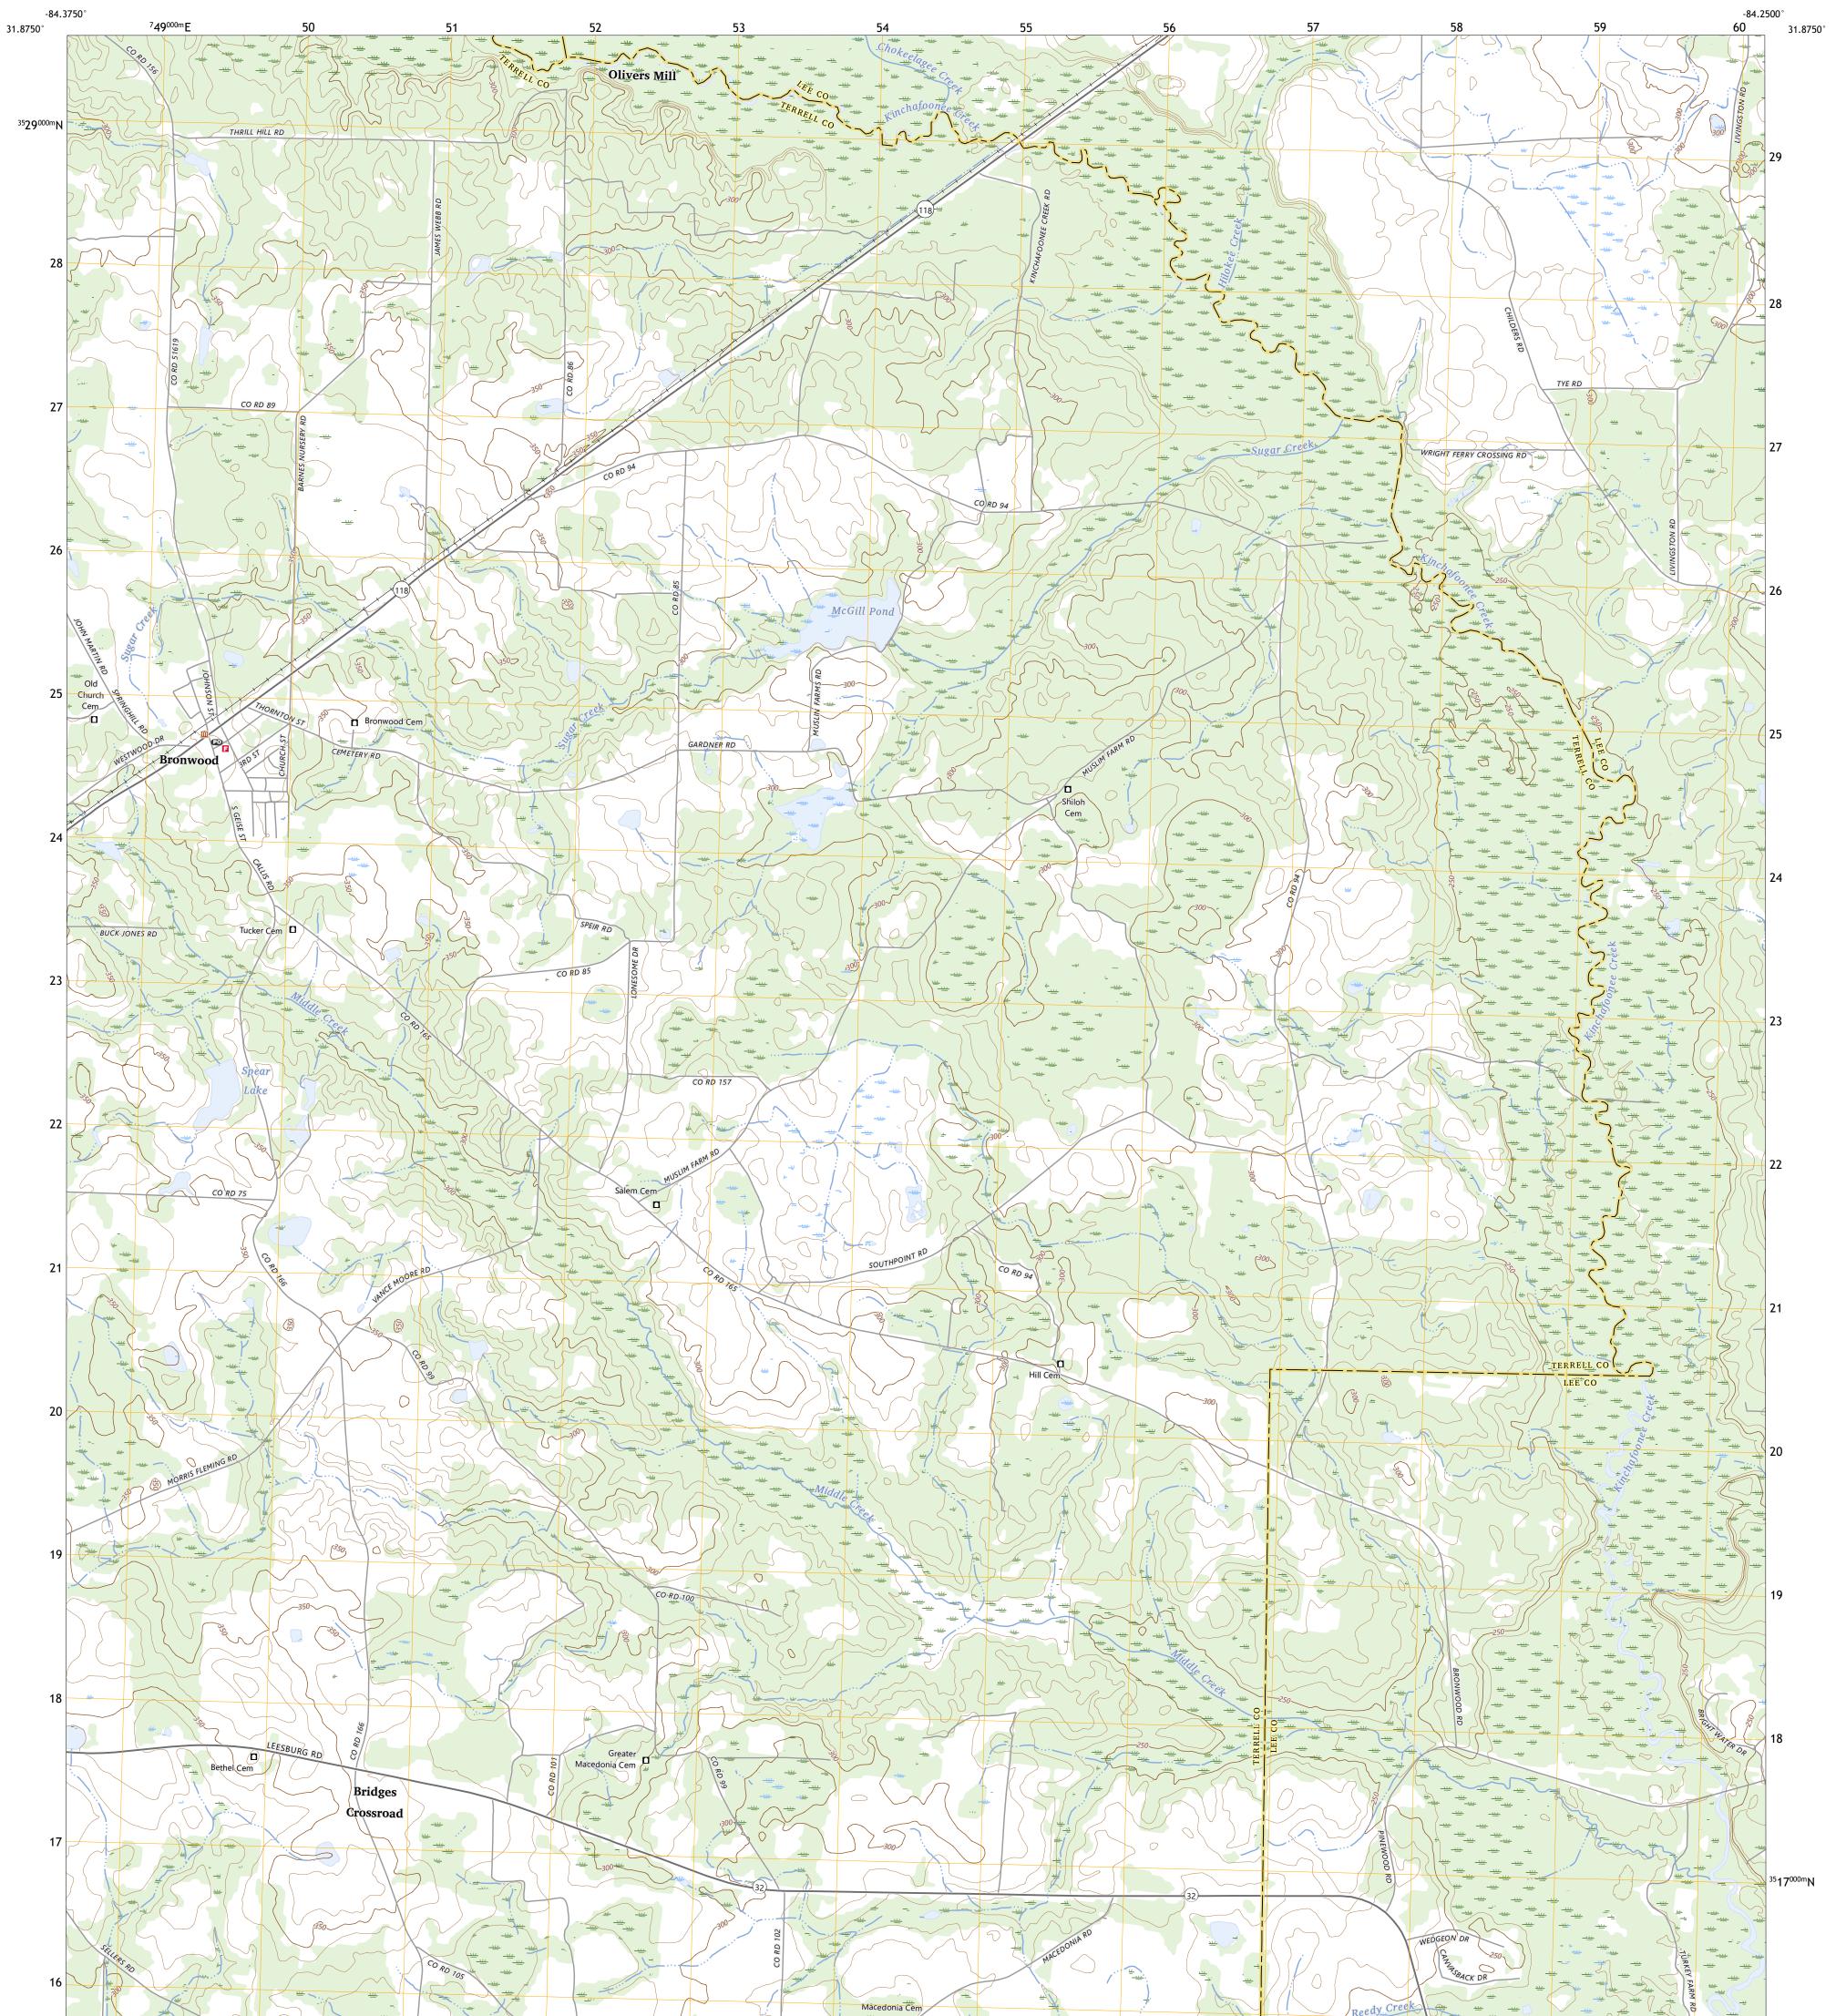

## U.S. DEPARTMENT OF THE INTERIOR U.S. GEOLOGICAL SURVEY

BRONWOOD QUADRANGLE GEORGIA 7.5-MINUTE SERIES

Produced by the United States Geological Survey North American Datum of 1983 (NAD83) World Geodetic System of 1984 (WGS84). Projection and 1 000-meter grid:Universal Transverse Mercator, Zone 16R This map is not a legal document. Boundaries may be generalized for this map scale. Private lands within government reservations may not be shown. Obtain permission before entering private lands.