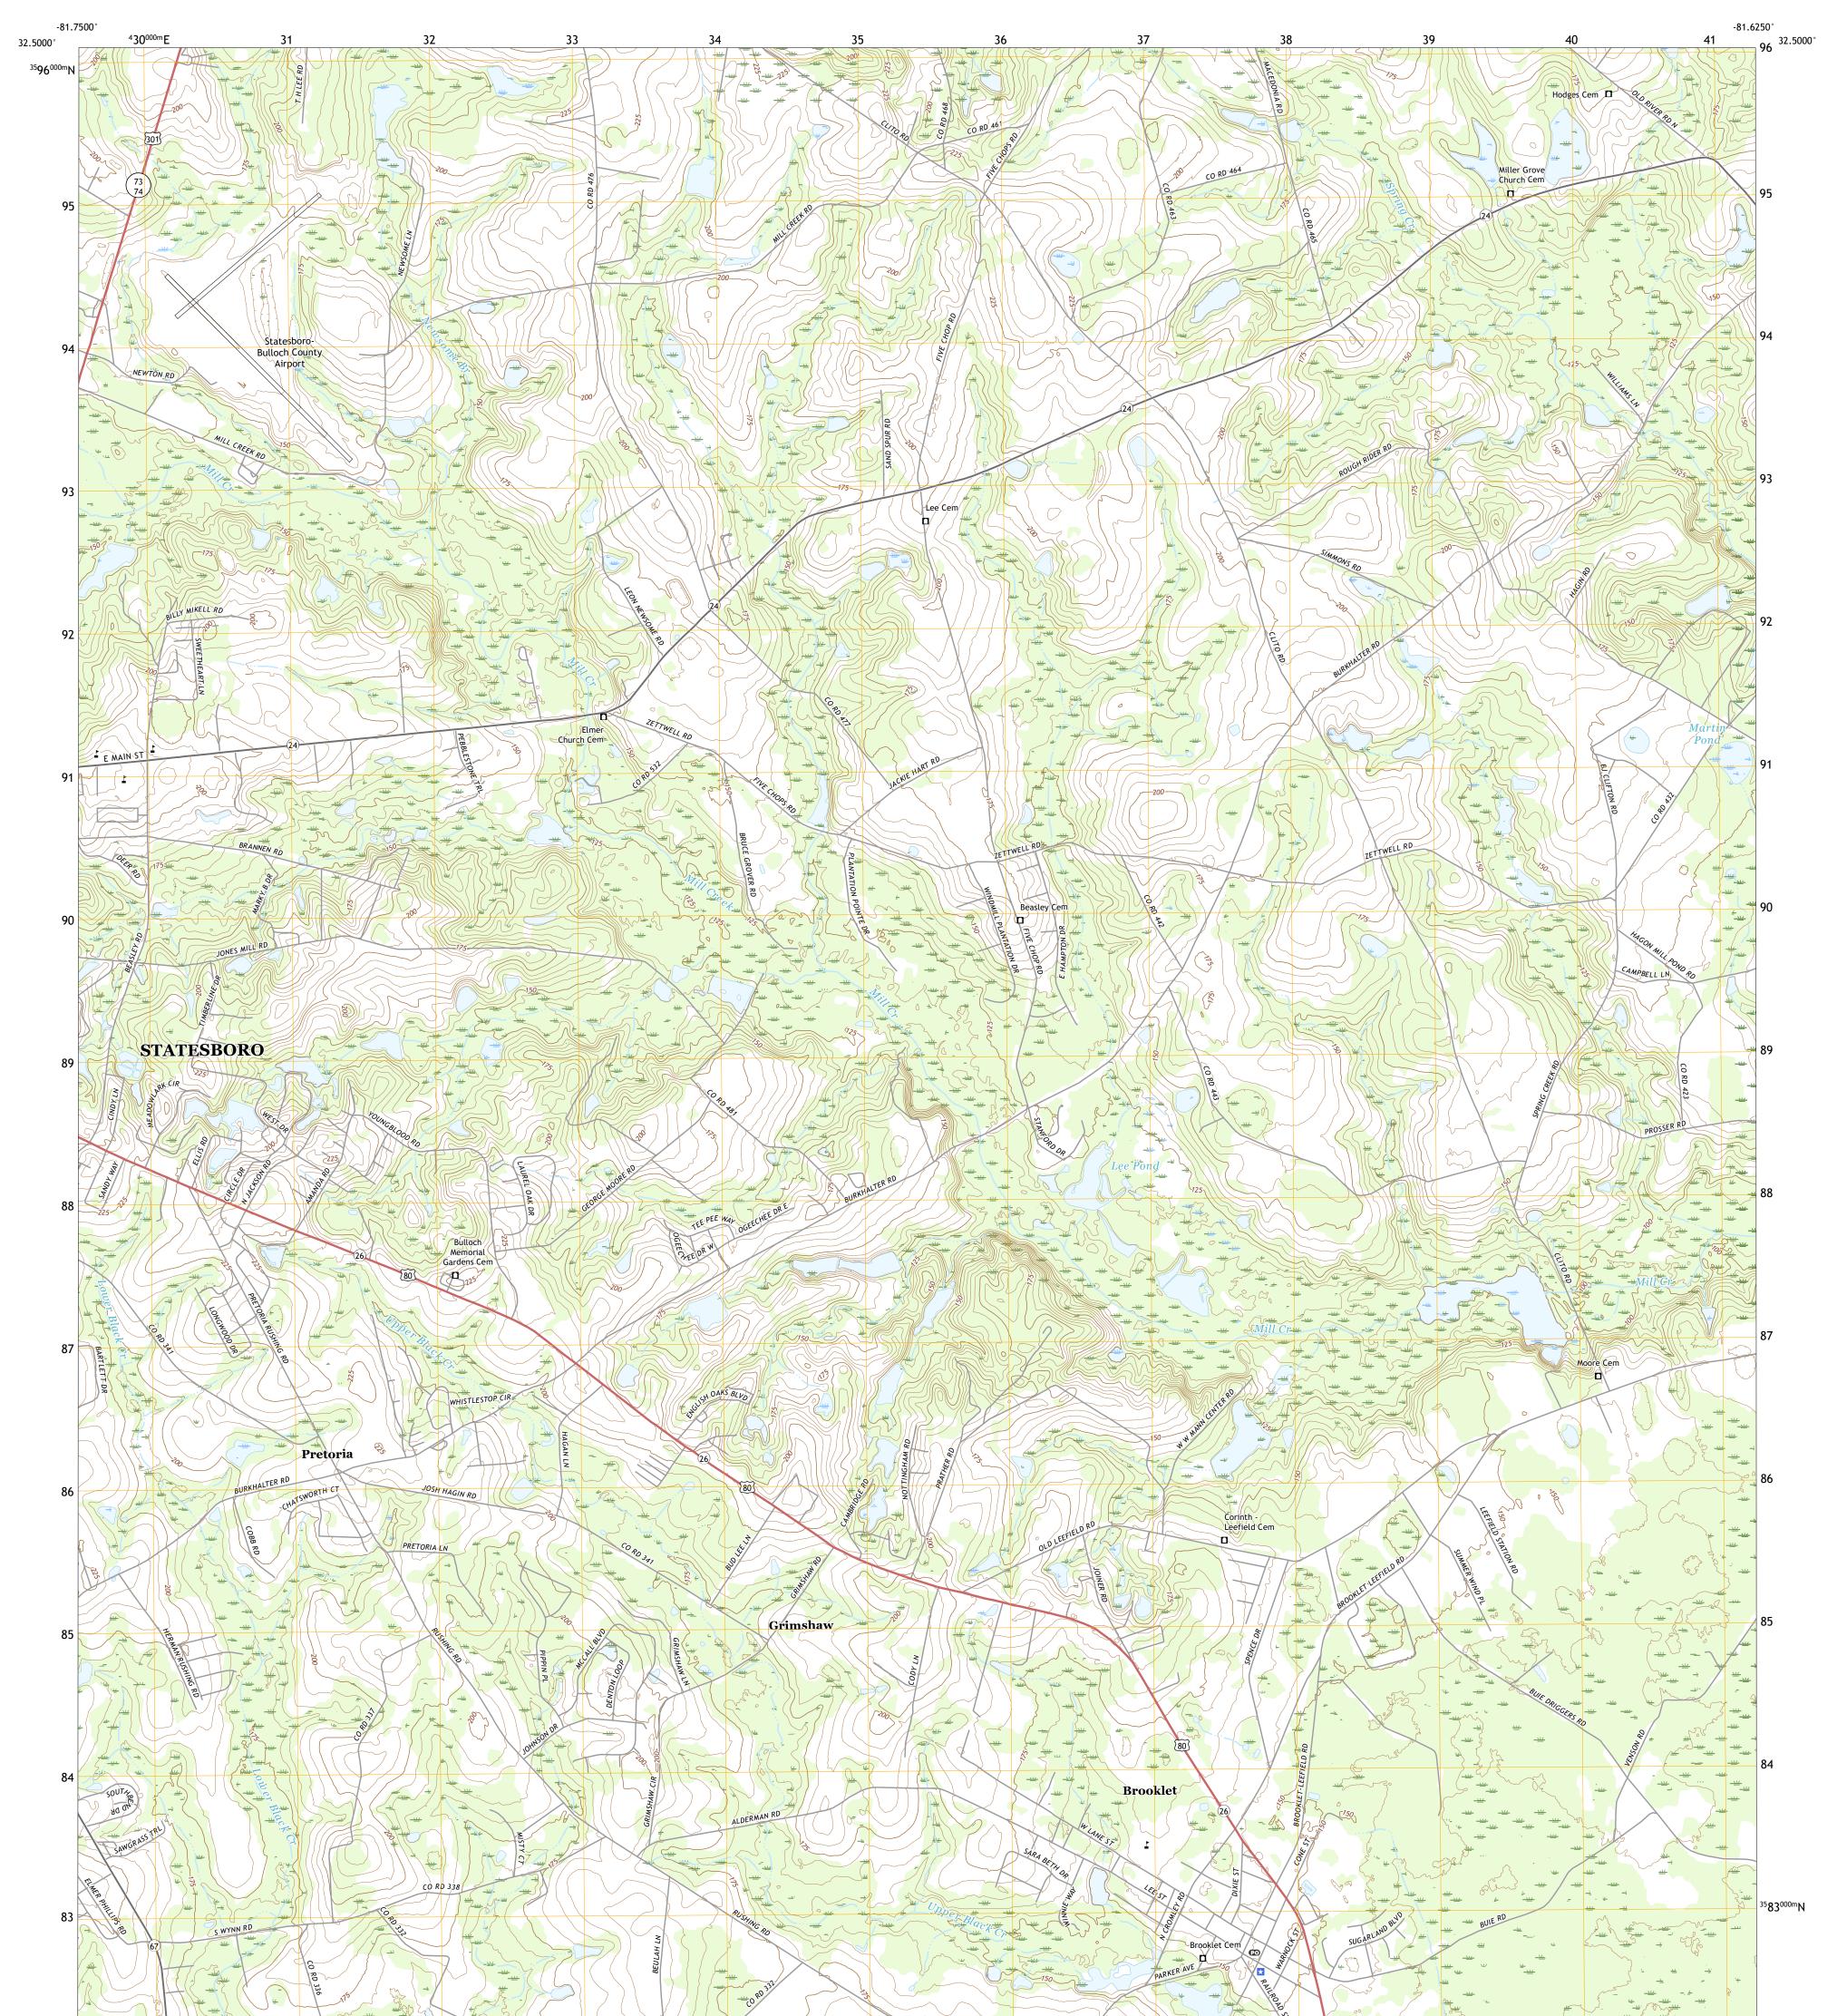

## U.S. DEPARTMENT OF THE INTERIOR U.S. GEOLOGICAL SURVEY

BROOKLET QUADRANGLE GEORGIA - BULLOCH COUNTY 7.5-MINUTE SERIES

Produced by the United States Geological Survey North American Datum of 1983 (NAD83) World Geodetic System of 1984 (WGS84). Projection and 1 000-meter grid:Universal Transverse Mercator, Zone 175 This map is not a legal document. Boundaries may be generalized for this map scale. Private lands within government reservations may not be shown. Obtain permission before entering private lands.

.....NAIP, October 2017 - December 2017 U.S. Census Bureau, 2017 ......GNIS, 1979 - 2020 ......National Hydrography Dataset, 1899 - 2018 ......National Elevation Dataset, 2012 .....Multiple sources; see metadata file 2018 - 2019 Imagery.... Roads..... Names..... Hydrography..... Contours.... Boundaries... ..FWS National Wetlands Inventory Not Available Wetlands...