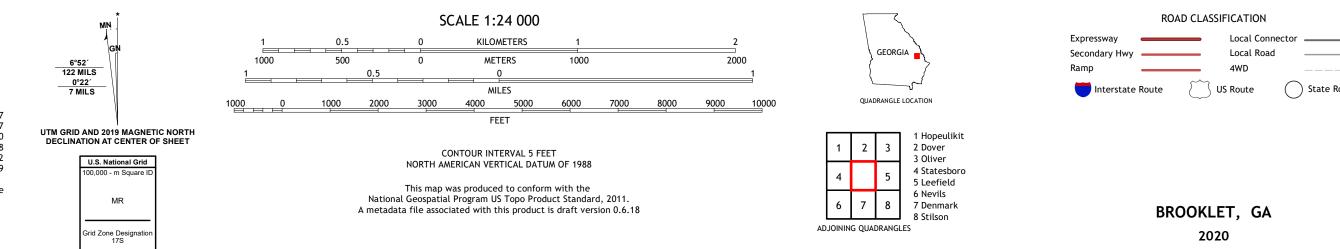

## U.S. DEPARTMENT OF THE INTERIOR U.S. GEOLOGICAL SURVEY

BROOKLET QUADRANGLE GEORGIA - BULLOCH COUNTY 7.5-MINUTE SERIES

Produced by the United States Geological Survey North American Datum of 1983 (NAD83) World Geodetic System of 1984 (WGS84). Projection and 1 000-meter grid:Universal Transverse Mercator, Zone 175 This map is not a legal document. Boundaries may be generalized for this map scale. Private lands within government reservations may not be shown. Obtain permission before entering private lands.

## NSN. 7643016361363 NGA REF NO. US GS X 24 K 56 2 2

\_

State Route