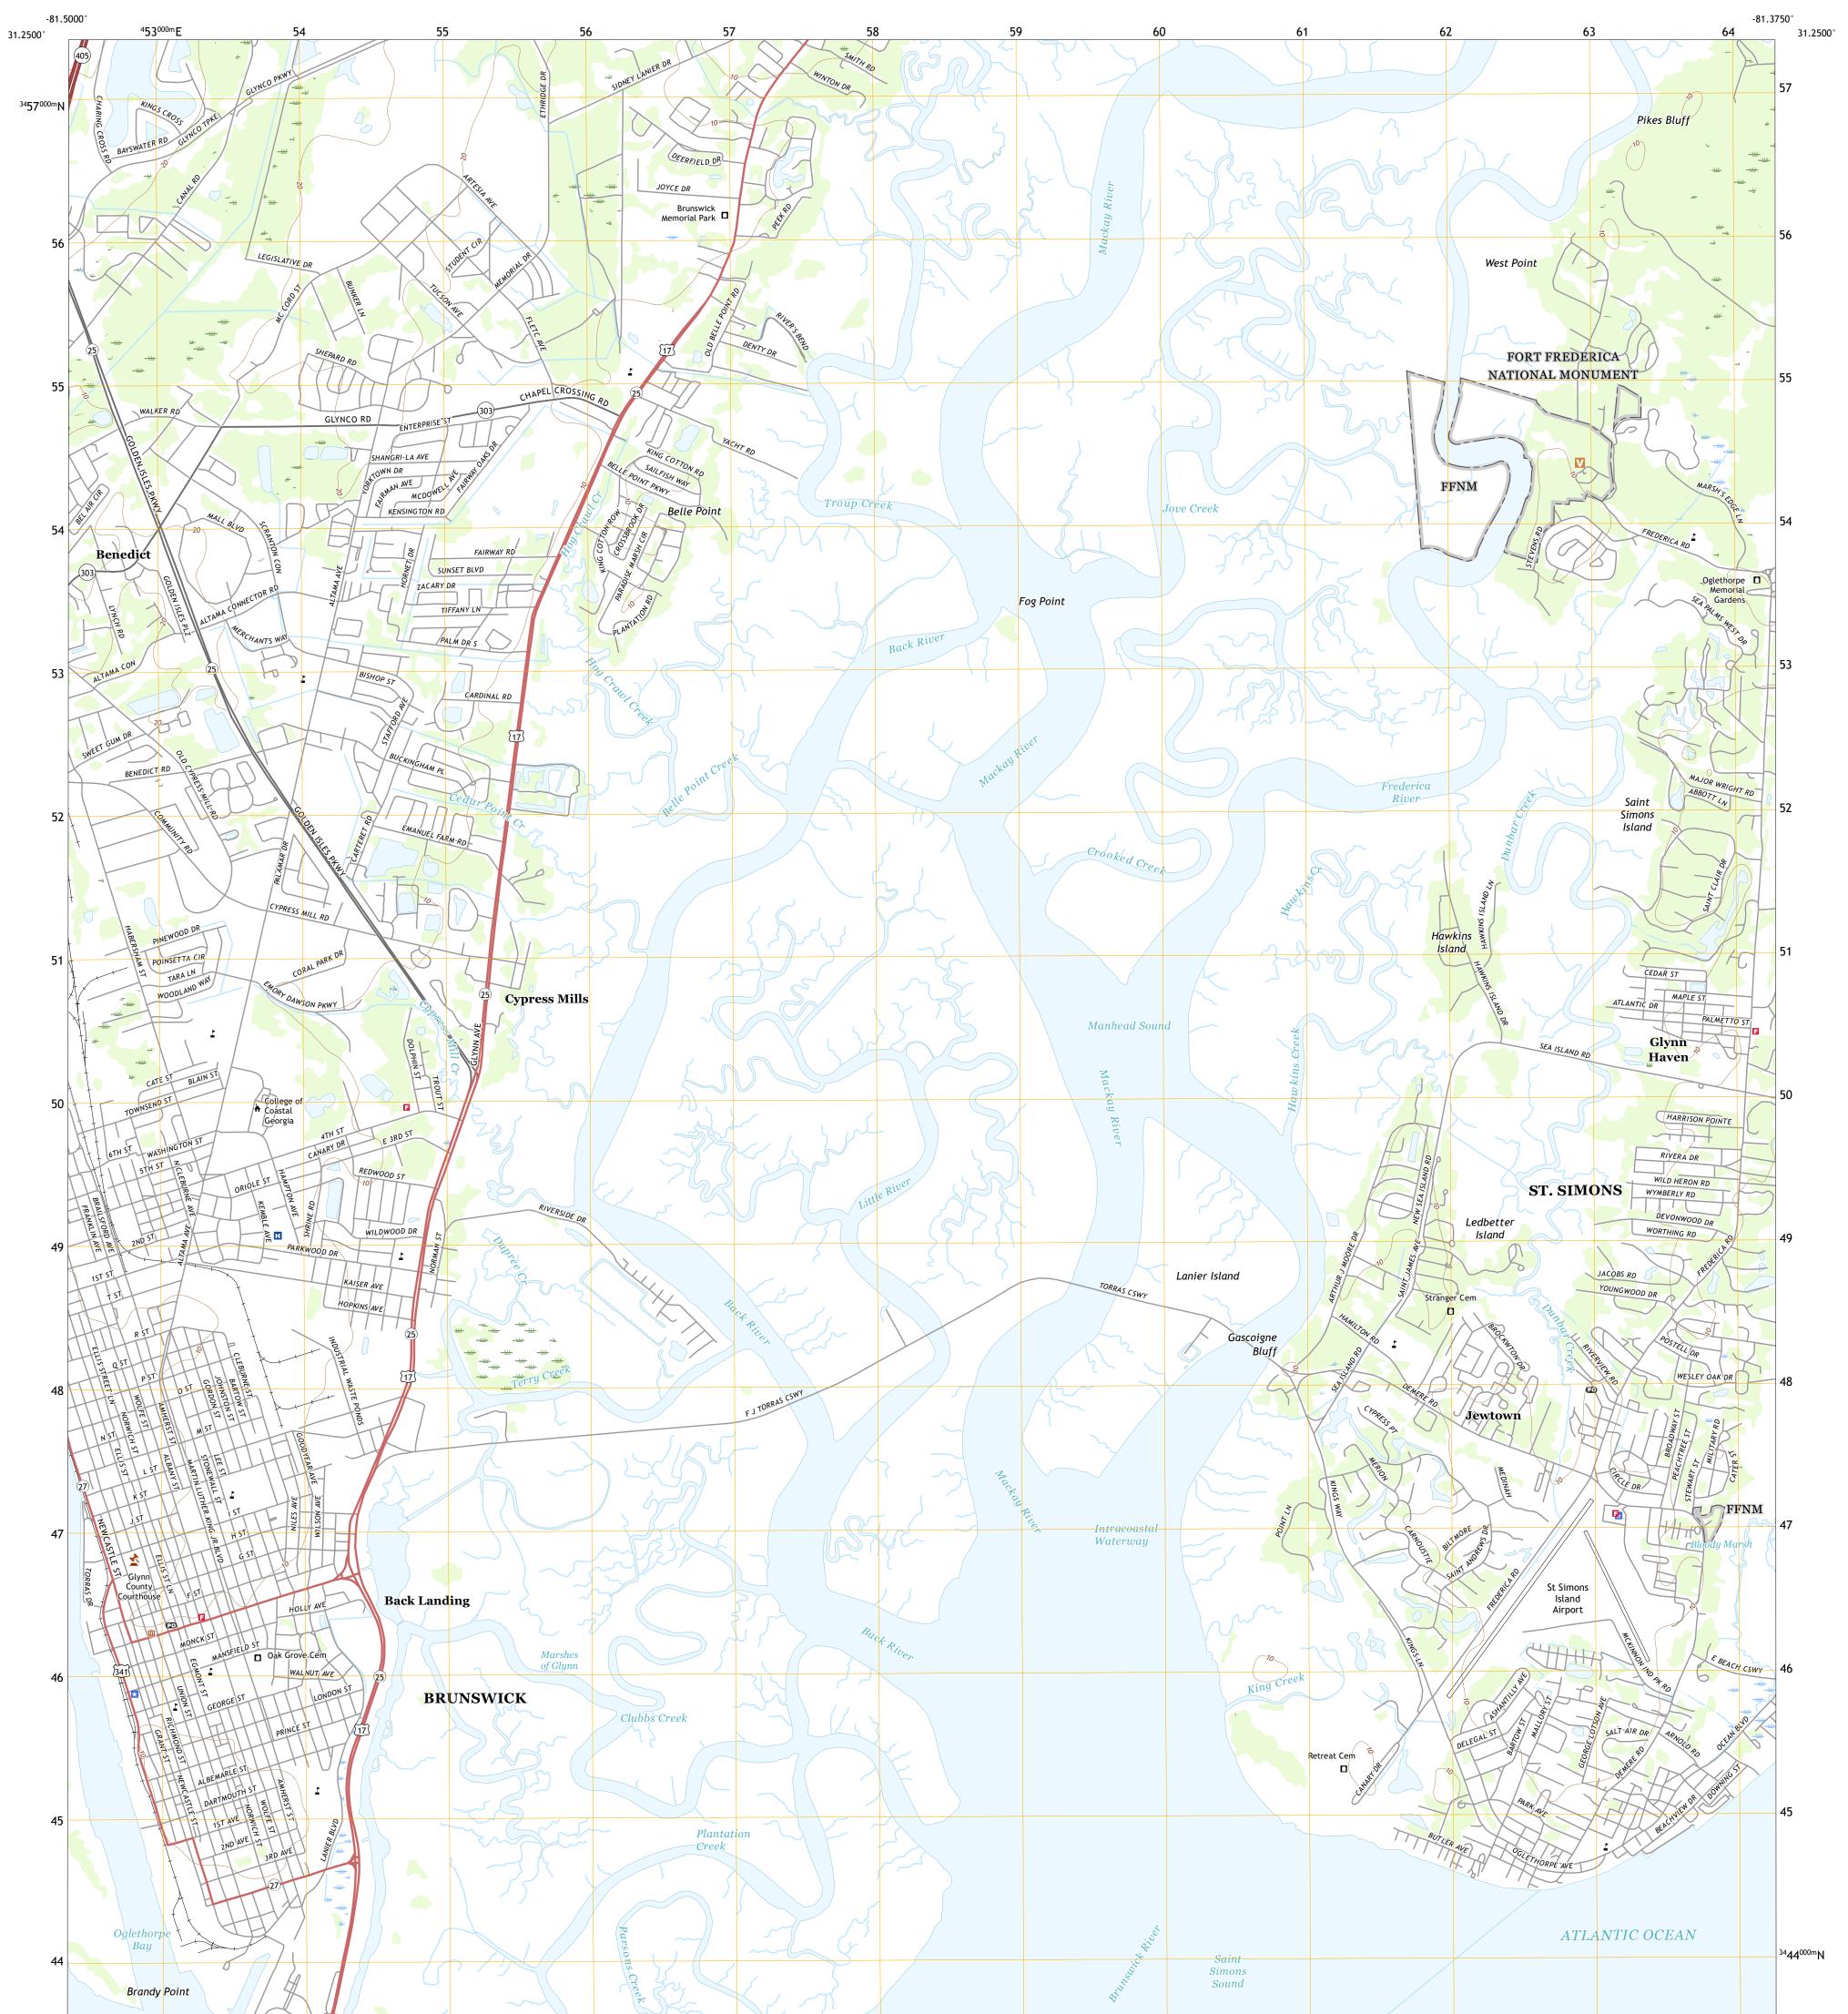

## U.S. DEPARTMENT OF THE INTERIOR U.S. GEOLOGICAL SURVEY

Produced by the United States Geological Survey North American Datum of 1983 (NAD83) World Geodetic System of 1984 (WGS84). Projection and 1 000-meter grid:Universal Transverse Mercator, Zone 17R This map is not a legal document. Boundaries may be generalized for this map scale. Private lands within government reservations may not be shown. Obtain permission before entering private lands.

Imagery......NAIP, October 2017 - December 2017Roads......U.S.CensusBureau,2017Names......GNIS, 1979 - 2020Hydrography.....NationalHydrography Dataset,1899 - 2019Contours.....NationalElevationDataset,2008Boundaries.....Multiplesources;seemetadataFWSNationalWetlandsInventoryNotAvailable

## NSN. 7 6 4 3 0 1 6 3 6 1 3 7 2 NGA REF NO. US GSX 2 4 K 5 8 0 2