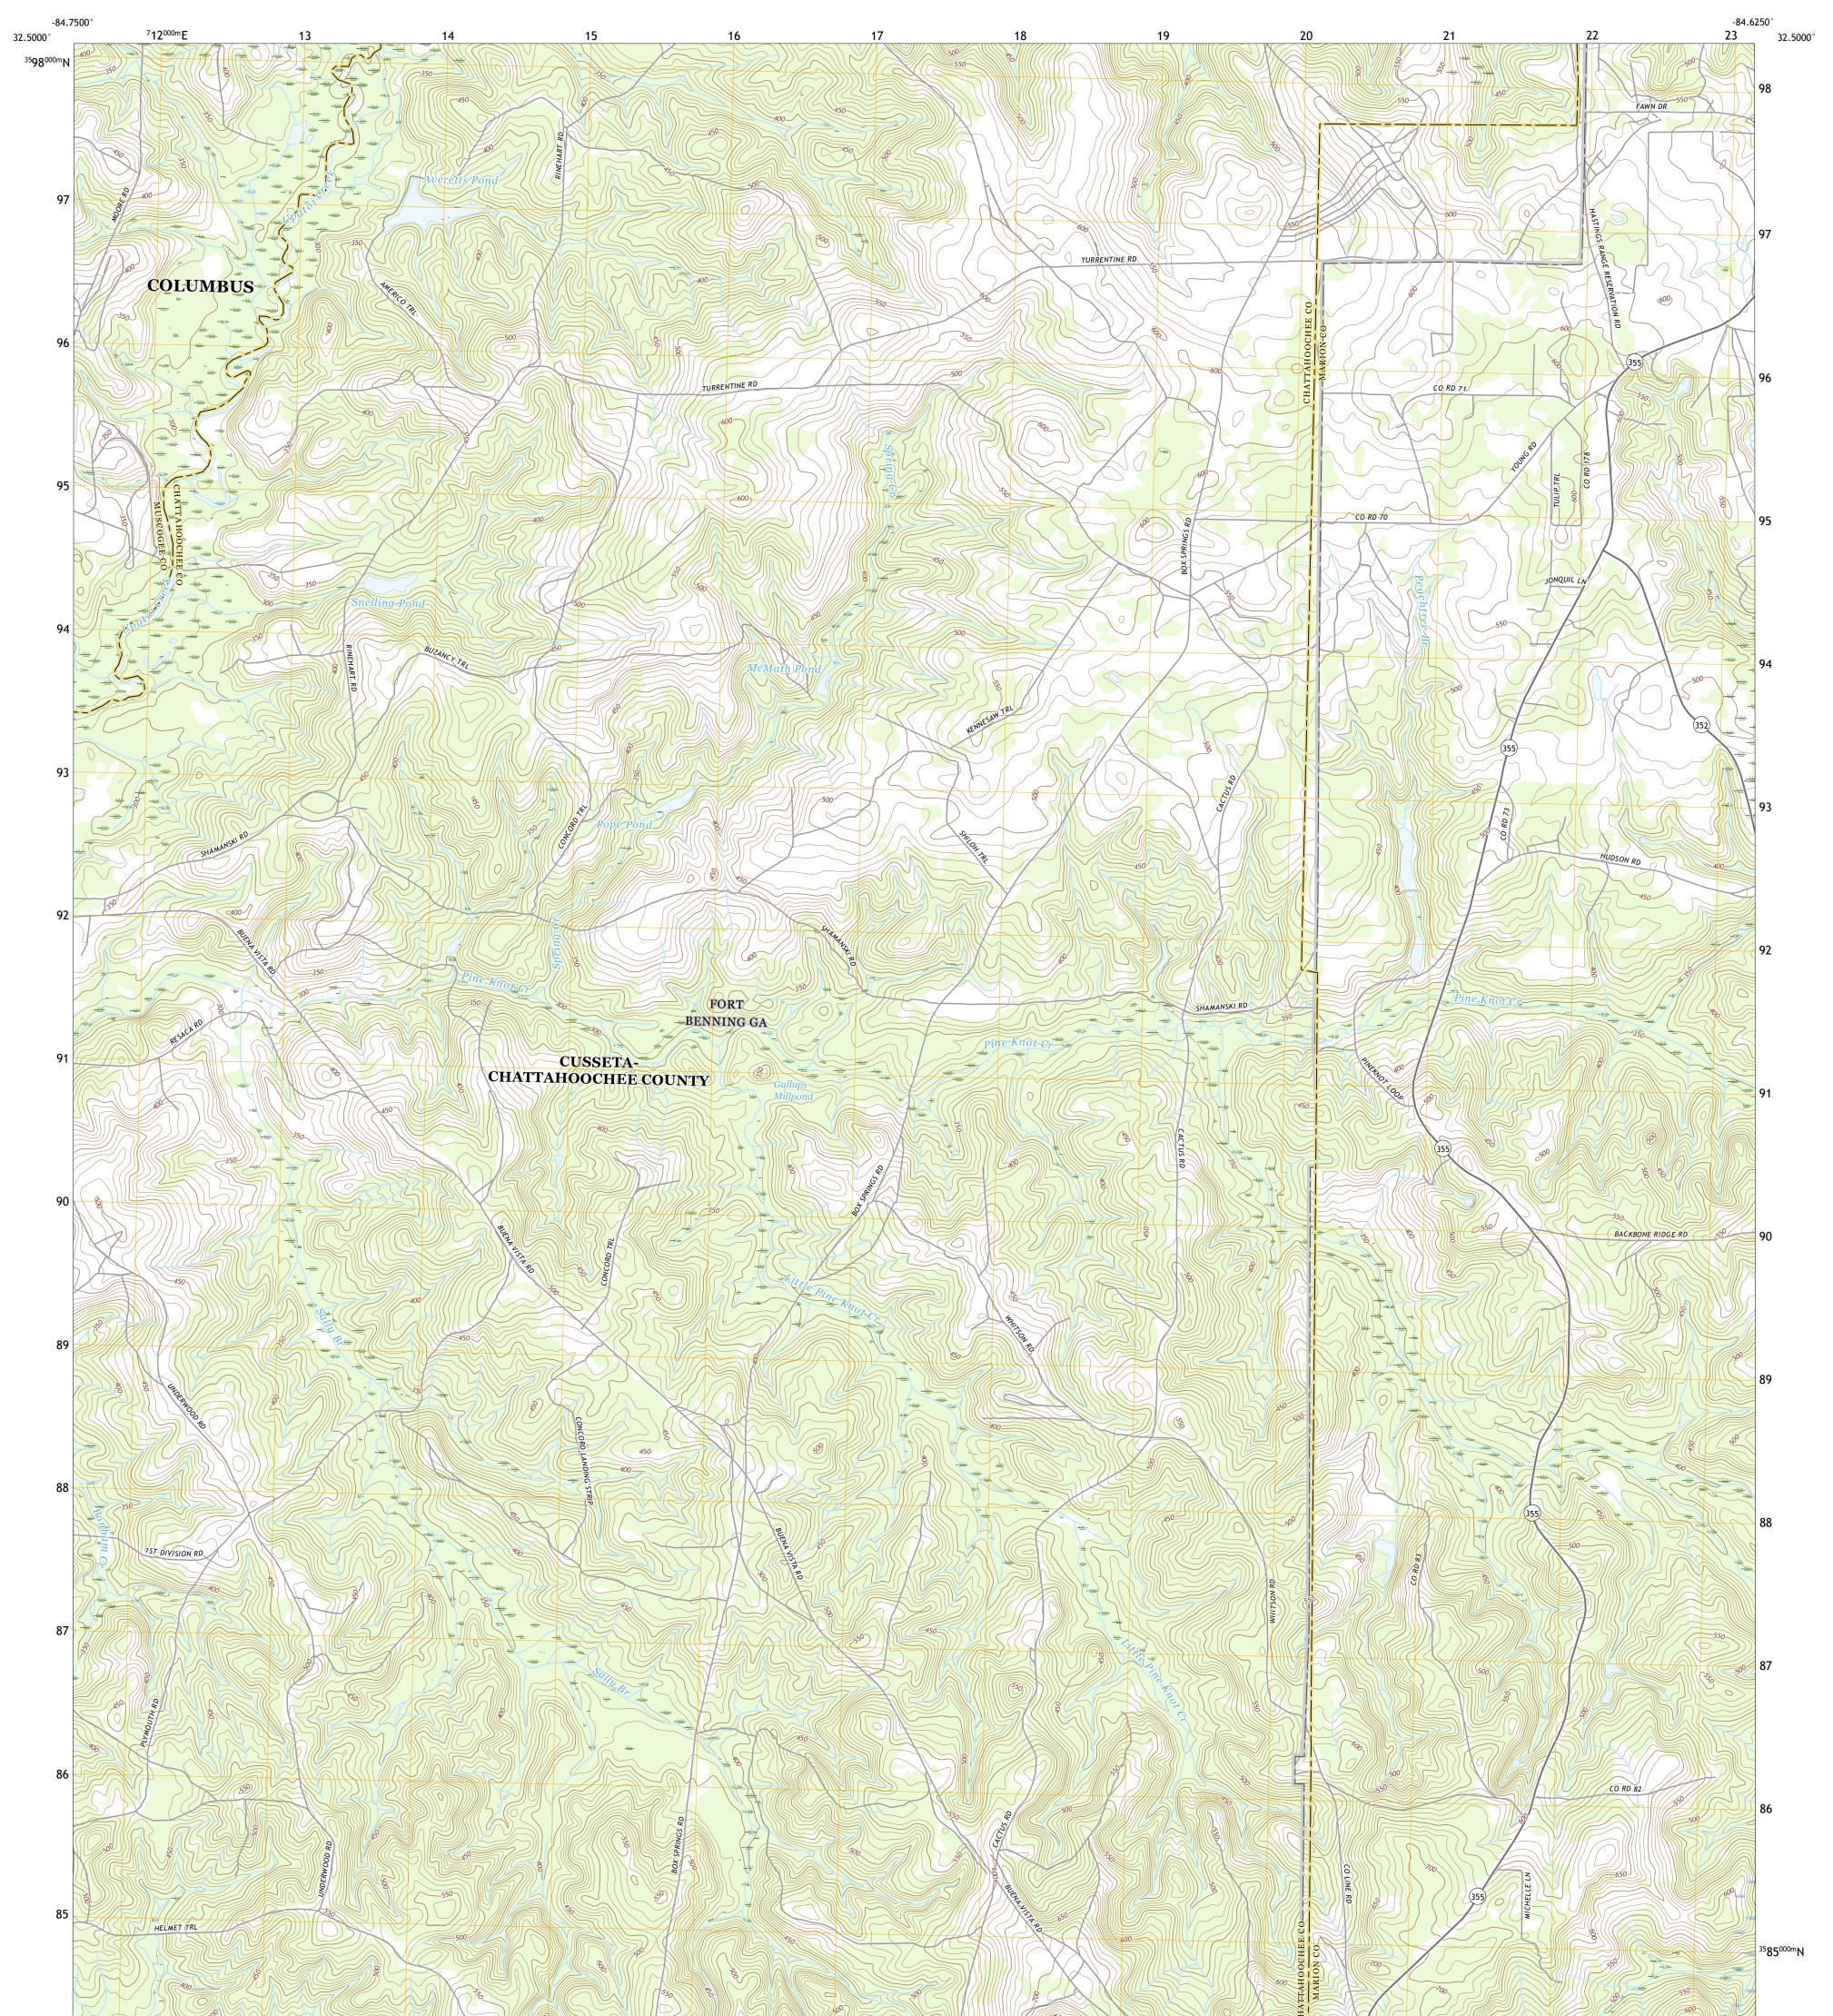

## U.S. DEPARTMENT OF THE INTERIOR U.S. GEOLOGICAL SURVEY

BUENA VISTA NW QUADRANGLE GEORGIA 7.5-MINUTE SERIES

Produced by the United States Geological Survey North American Datum of 1983 (NAD83) World Geodetic System of 1984 (WGS84). Projection and 1 000-meter grid:Universal Transverse Mercator, Zone 16S This map is not a legal document. Boundaries may be generalized for this map scale. Private lands within government reservations may not be shown. Obtain permission before entering private lands.

Imagery......NAIP, September 2017 - December 2017 Roads......GNIS, 1979 - 2020 Hydrography......GNIS, 1979 - 2020 Hydrography.....National Hydrography Dataset, 2005 - 2019 Contours.....National Elevation Dataset, 2008 - 2018 Boundaries.....Multiple sources; see metadata file 2018 - 2019 Wetlands.....FWS National Wetlands Inventory Not Available