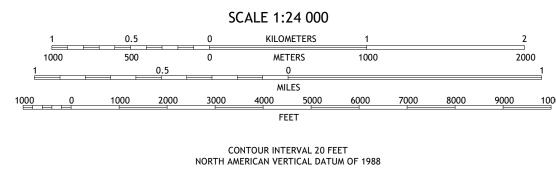

North American Datum of 1983 (NAD83) World Geodetic System of 1984 (WGS84). Projection and 1 000-meter grid:Universal Transverse Mercator, Zone 16S This map is not a legal document. Boundaries may be generalized for this map scale. Private lands within government reservations may not be shown. Obtain permission before entering private lands. Imagery.... Roads..... Names..... Hydrography.....