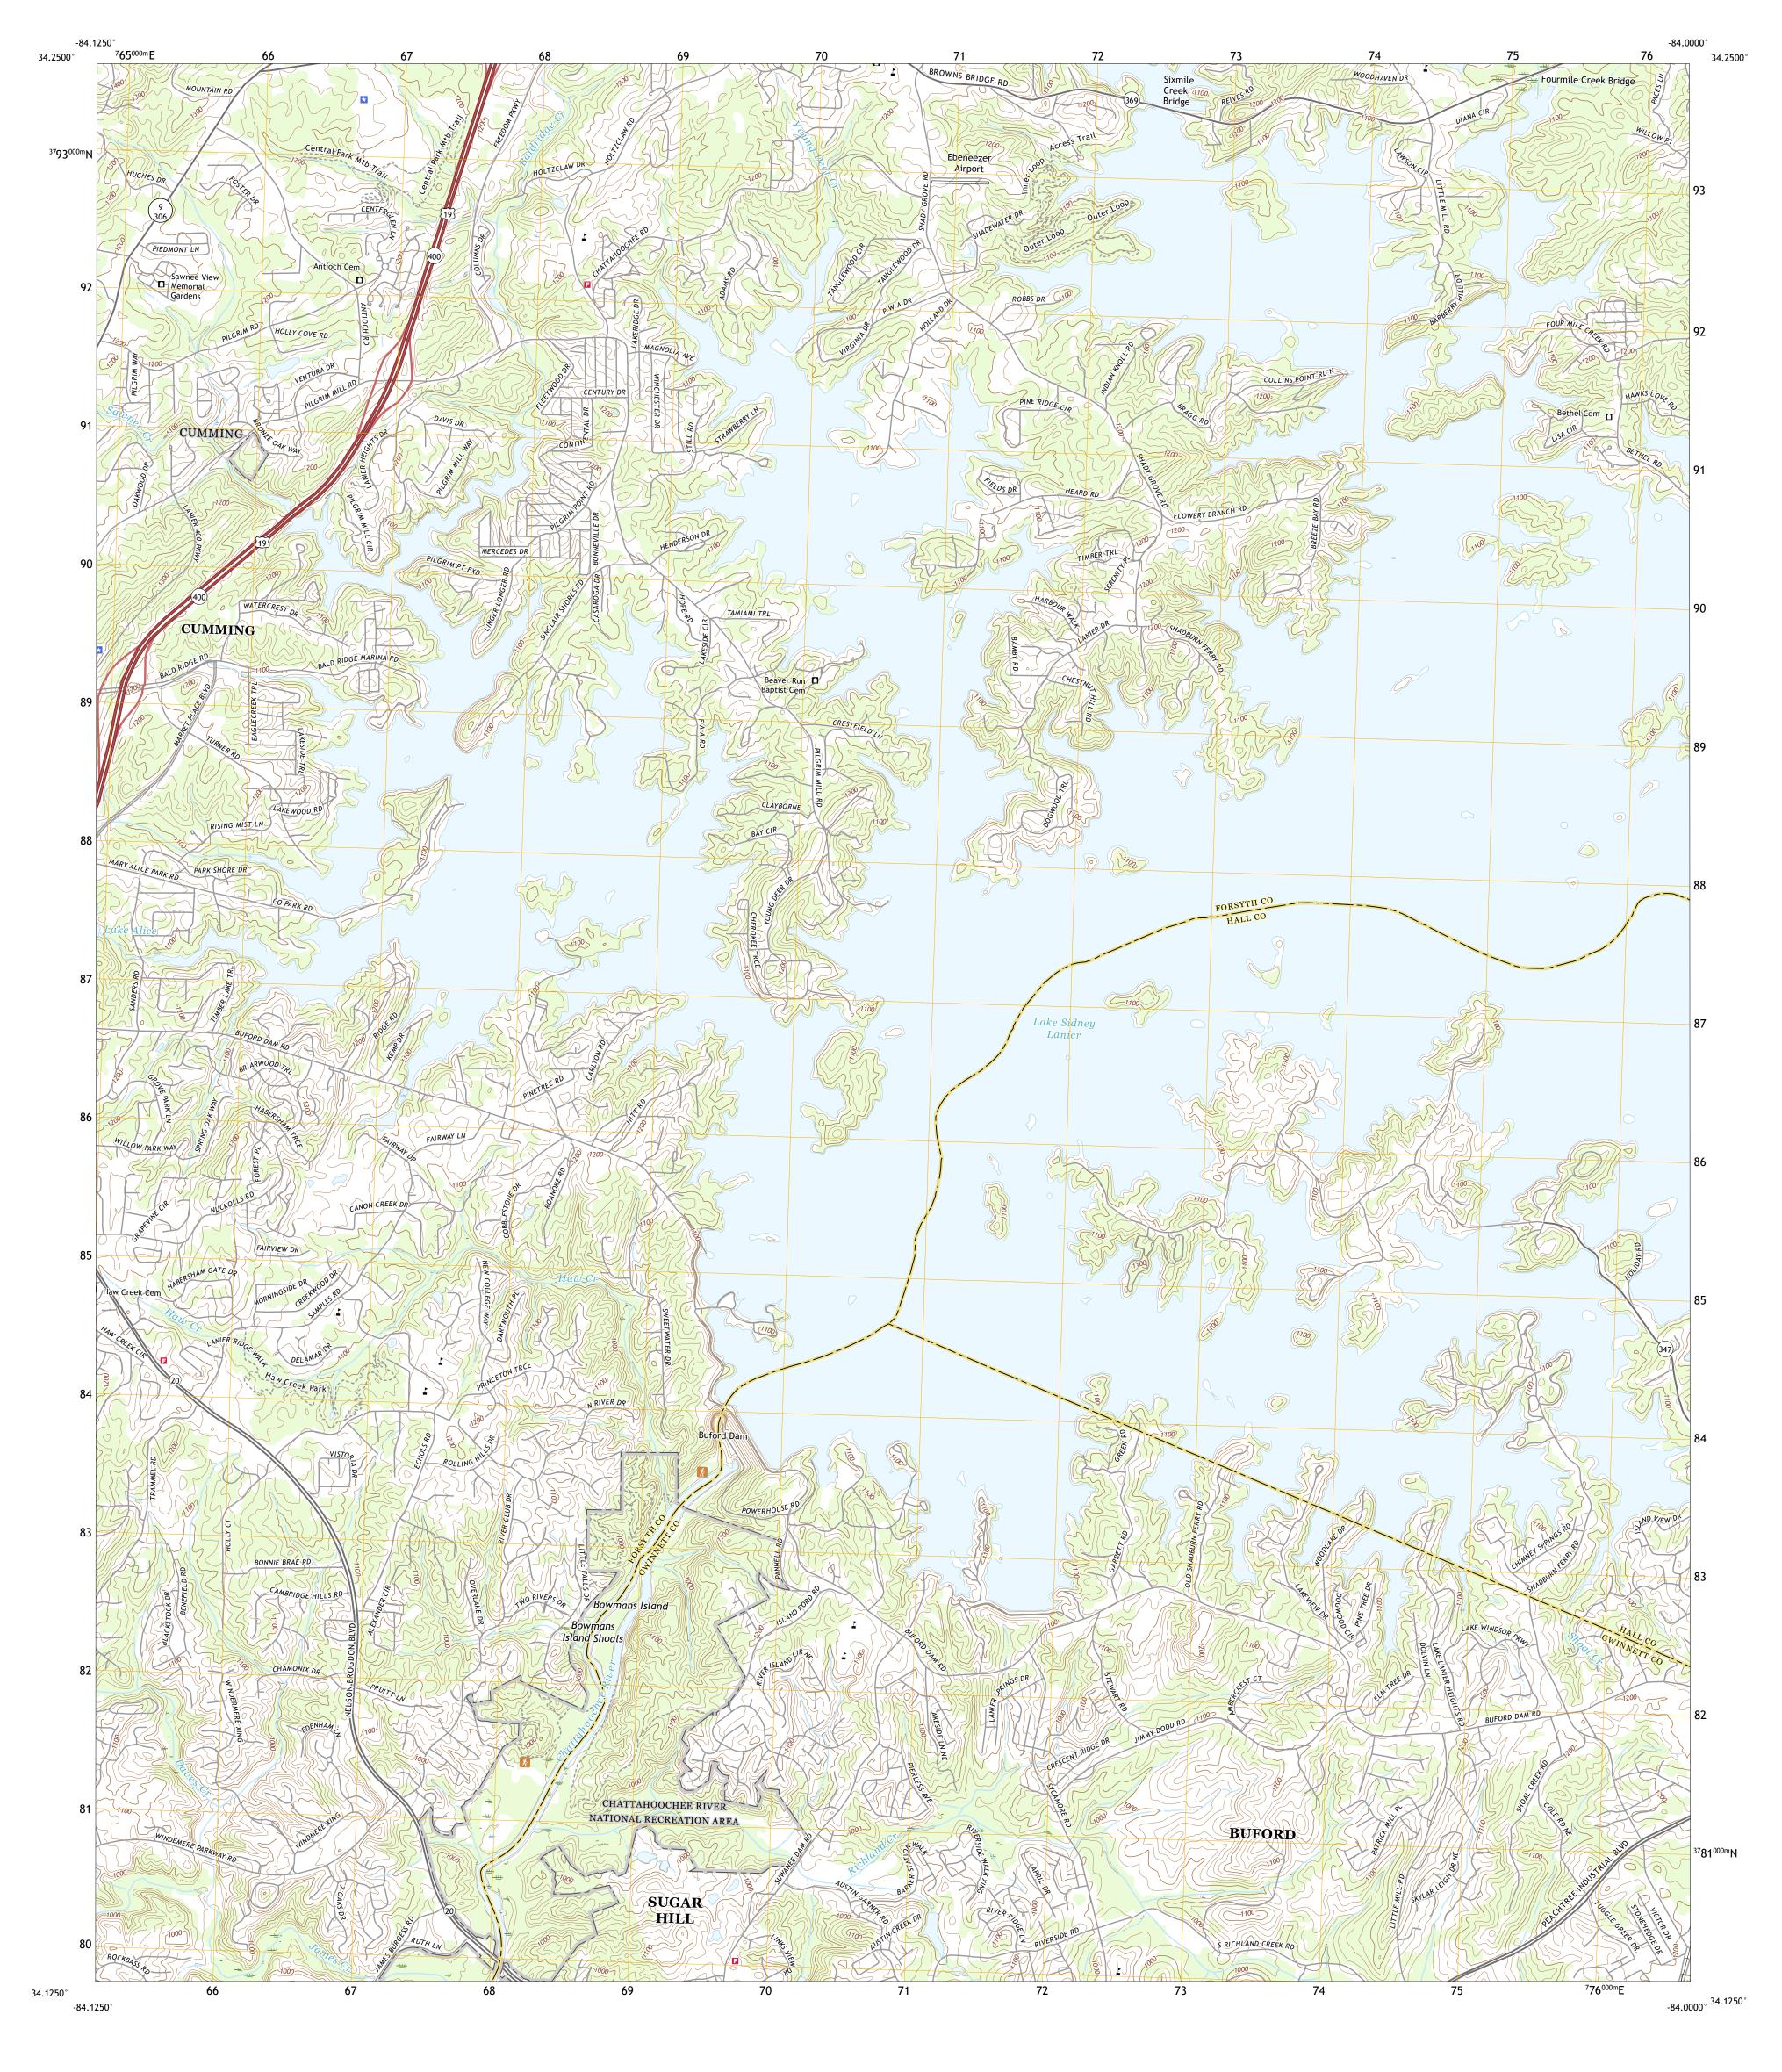

North American Datum of 1983 (NAD83) World Geodetic System of 1984 (WGS84). Projection and 1 000-meter grid:Universal Transverse Mercator, Zone 16S This map is not a legal document. Boundaries may be generalized for this map scale. Private lands within government reservations may not be shown. Obtain permission before entering private lands. Imagery.... Roads..... Names..... Hydrography.....