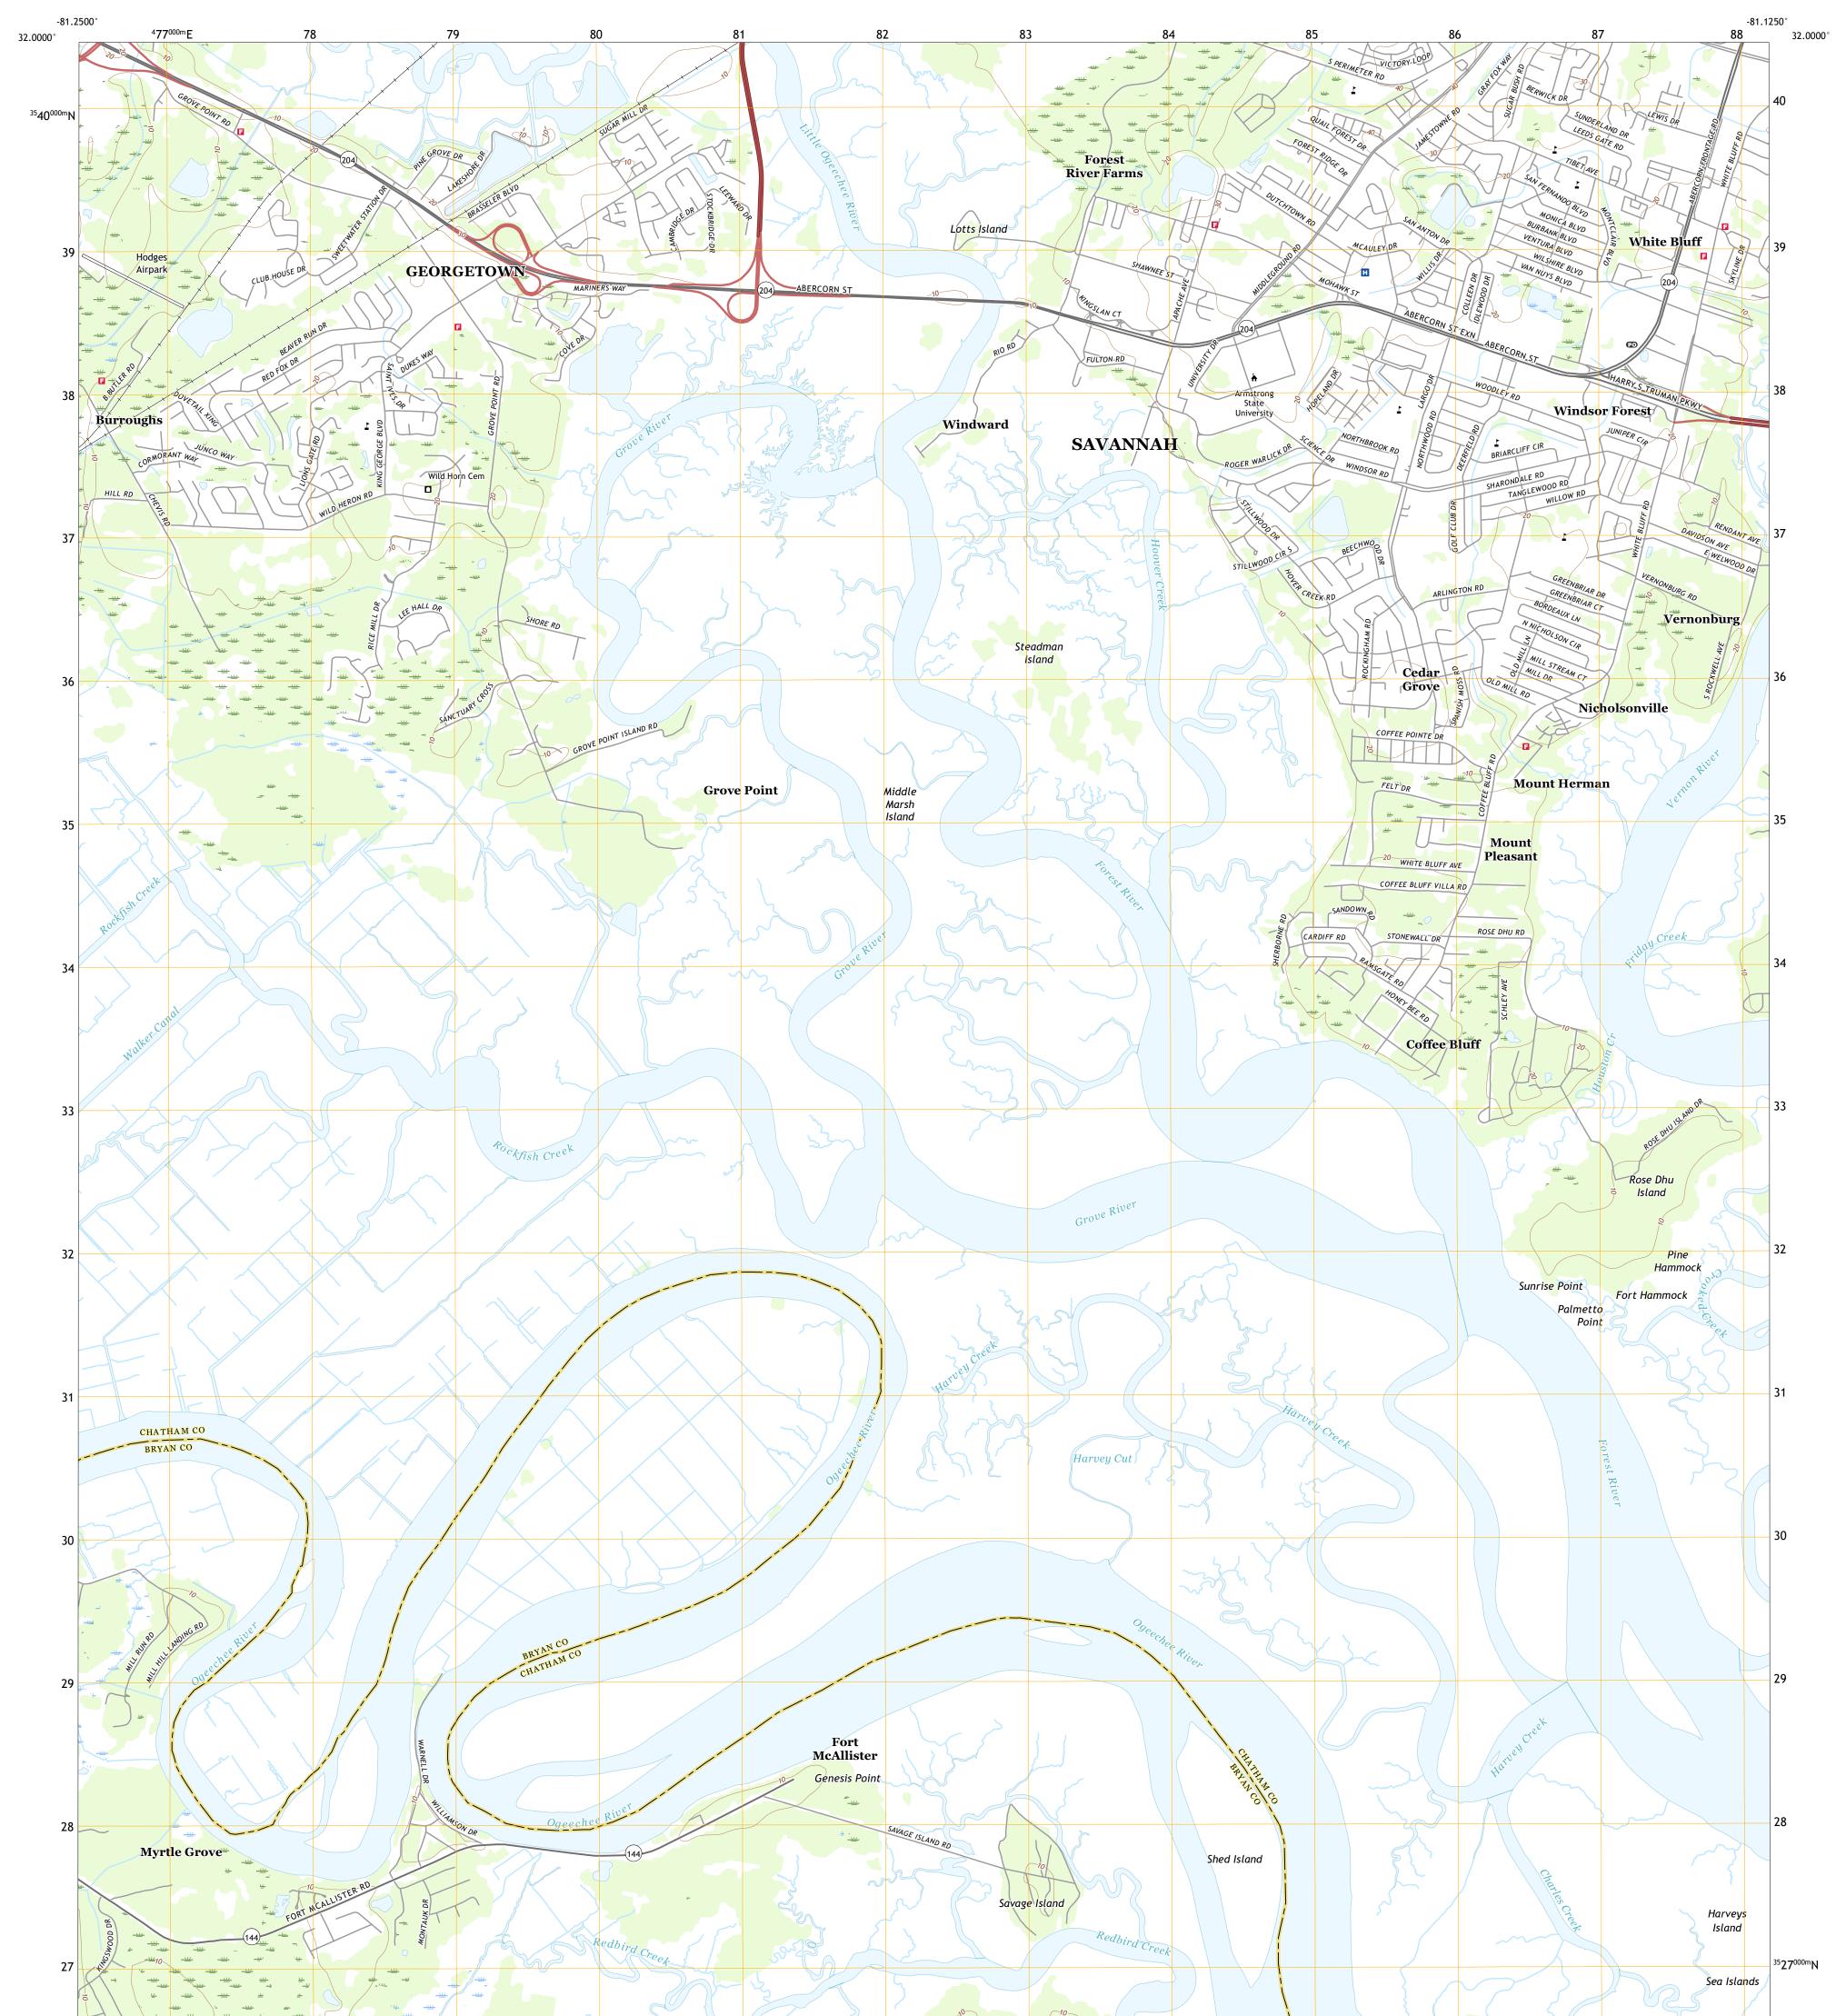

## U.S. DEPARTMENT OF THE INTERIOR U.S. GEOLOGICAL SURVEY

BURROUGHS QUADRANGLE GEORGIA 7.5-MINUTE SERIES

Produced by the United States Geological Survey North American Datum of 1983 (NAD83) World Geodetic System of 1984 (WGS84). Projection and 1 000-meter grid:Universal Transverse Mercator, Zone 17R This map is not a legal document. Boundaries may be generalized for this map scale. Private lands within government reservations may not be shown. Obtain permission before entering private lands.

Imagery.... Roads..... ...NAIP, October 2017 - December 2017 Names.... Hydrography..... Contours.. Boundaries... ..FWS National Wetlands Inventory Not Available Wetlands...

## NSN. 7 6 4 3 0 1 6 3 6 1 3 8 2 NGA REF NO. US GS X 2 4 K 6 3 9 3

State Route