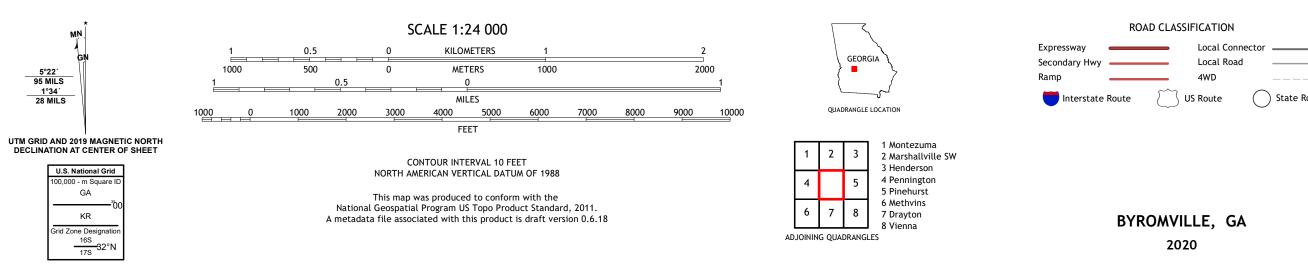

## U.S. DEPARTMENT OF THE INTERIOR U.S. GEOLOGICAL SURVEY

BYROMVILLE QUADRANGLE GEORGIA 7.5-MINUTE SERIES

Produced by the United States Geological Survey North American Datum of 1983 (NAD83) World Geodetic System of 1984 (WGS84). Projection and 1 000-meter grid:Universal Transverse Mercator, Zone 165\175 This map is not a legal document. Boundaries may be generalized for this map scale. Private lands within government reservations may not be shown. Obtain permission before entering private lands.