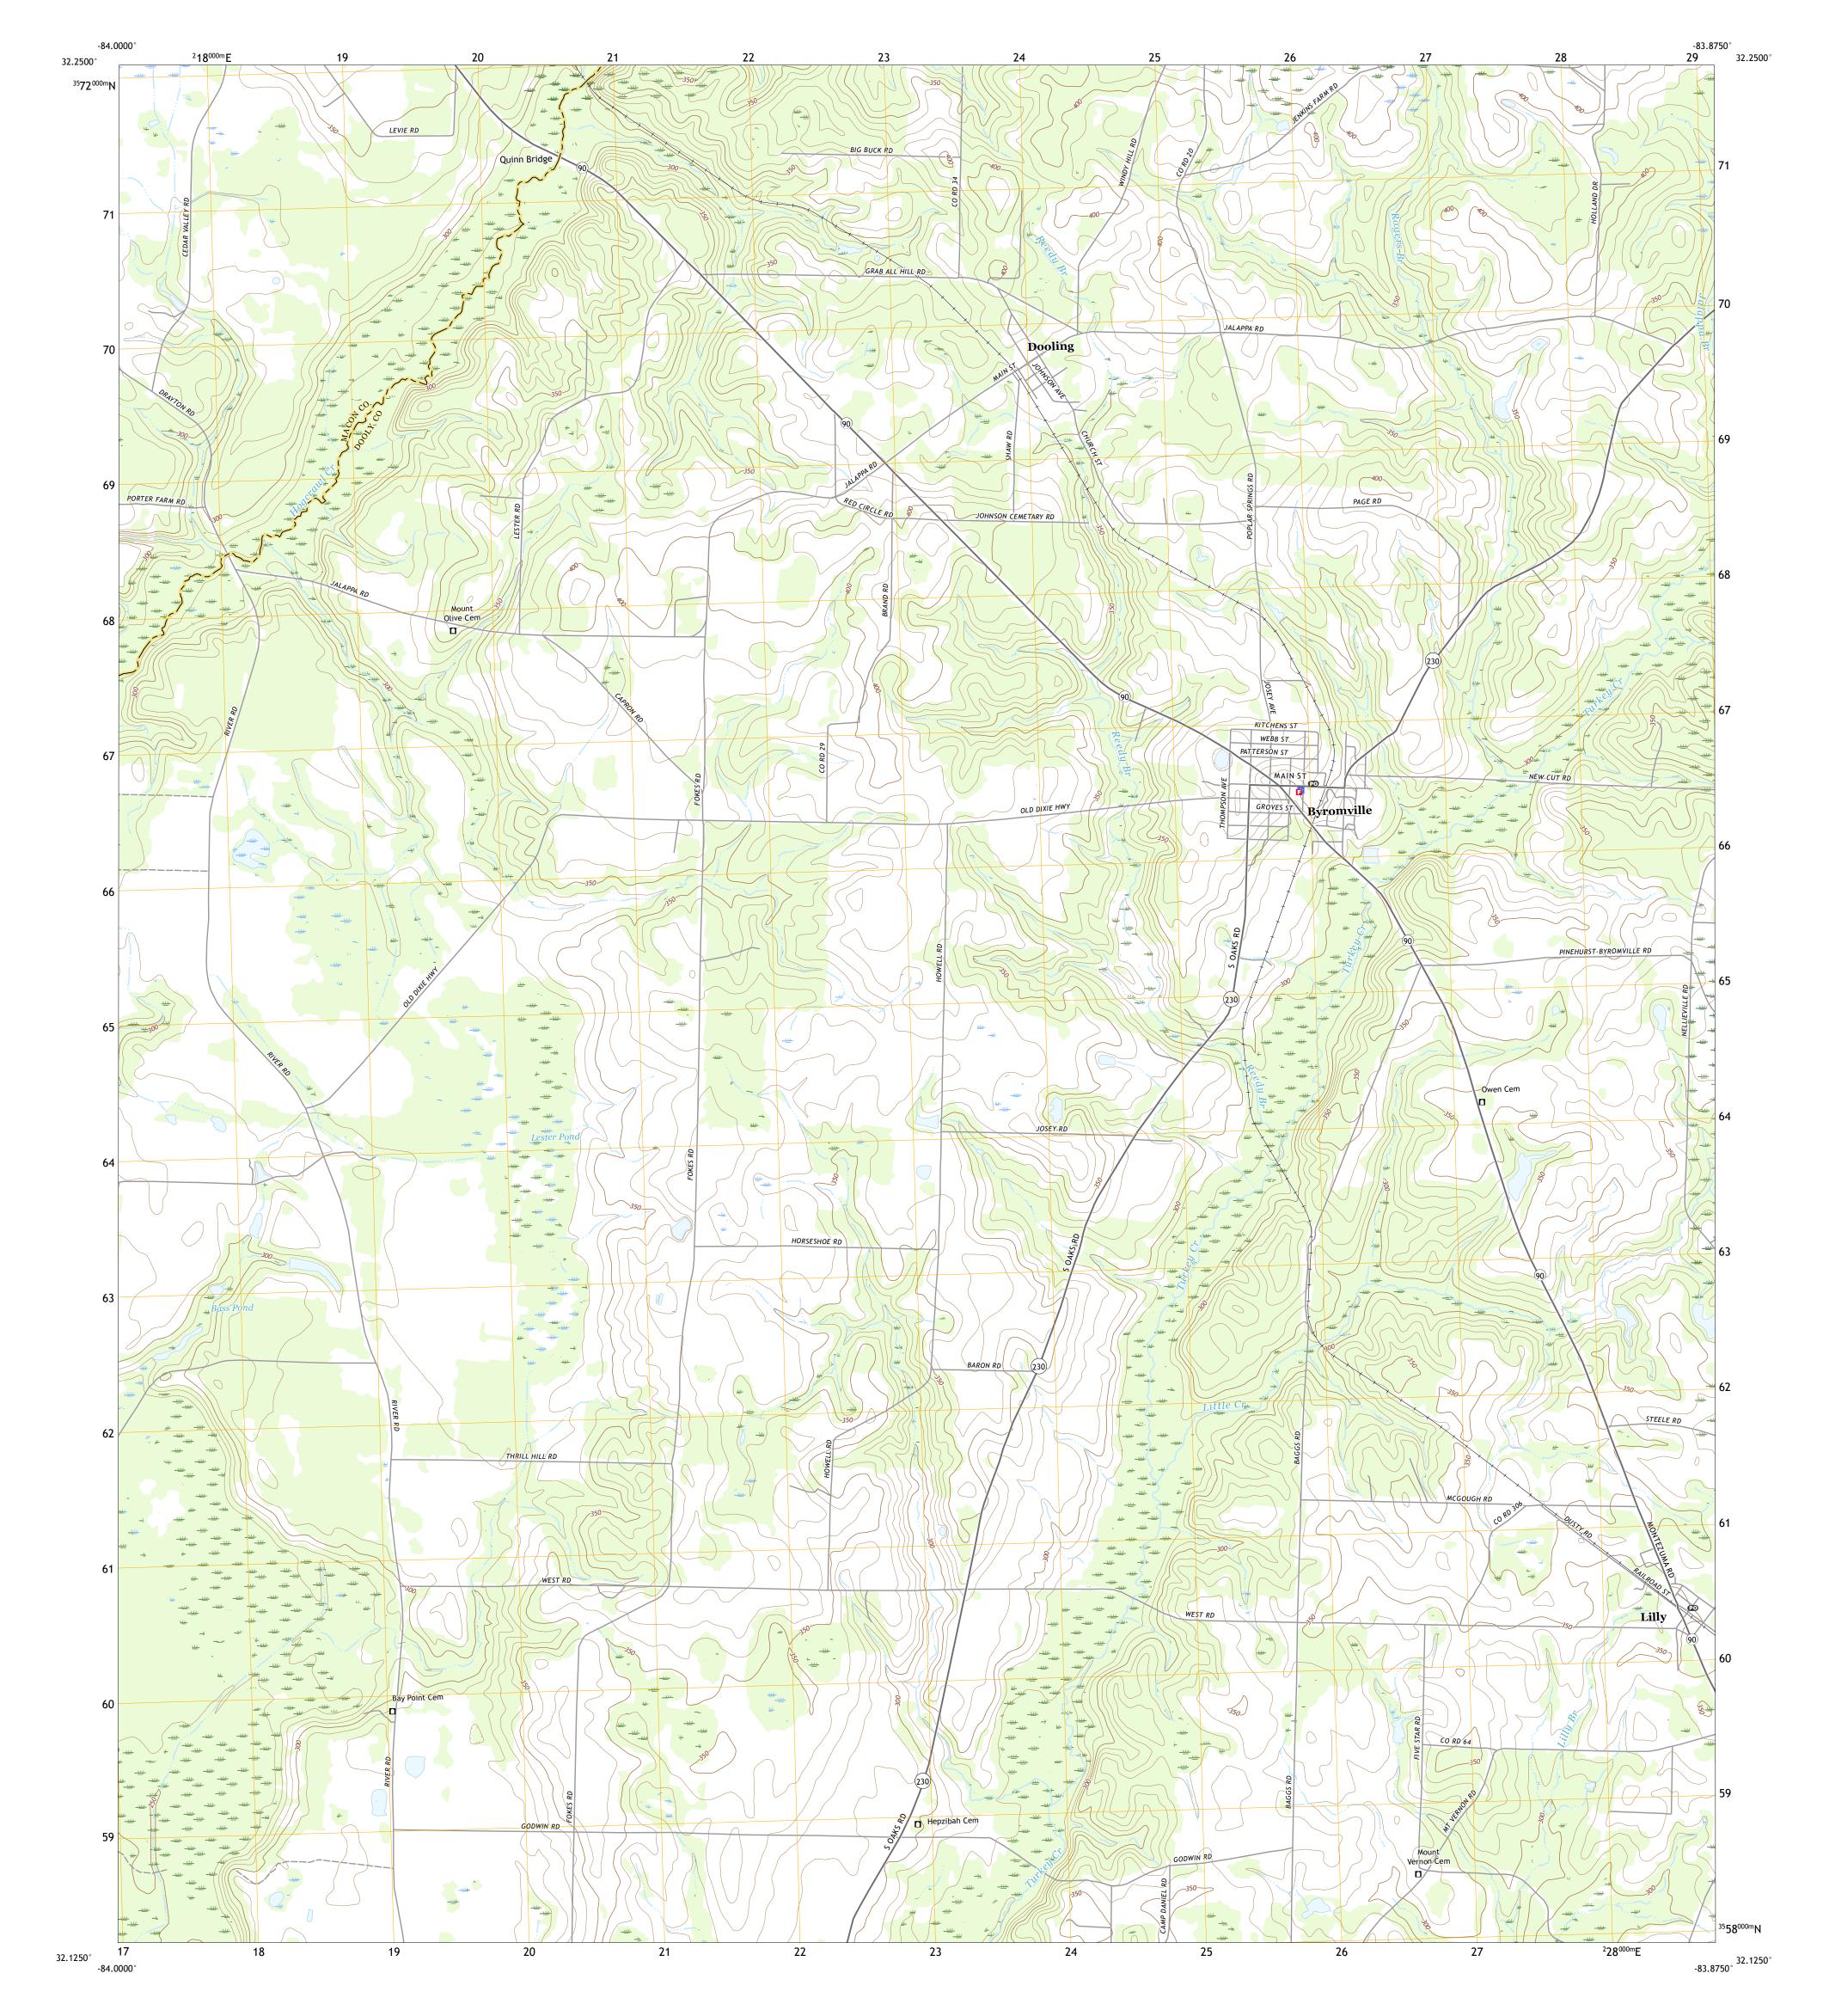

## U.S. DEPARTMENT OF THE INTERIOR U.S. GEOLOGICAL SURVEY

BYROMVILLE QUADRANGLE GEORGIA 7.5-MINUTE SERIES

Produced by the United States Geological Survey North American Datum of 1983 (NAD83) World Geodetic System of 1984 (WGS84). Projection and 1 000-meter grid:Universal Transverse Mercator, Zone 165\175 This map is not a legal document. Boundaries may be generalized for this map scale. Private lands within government reservations may not be shown. Obtain permission before entering private lands.