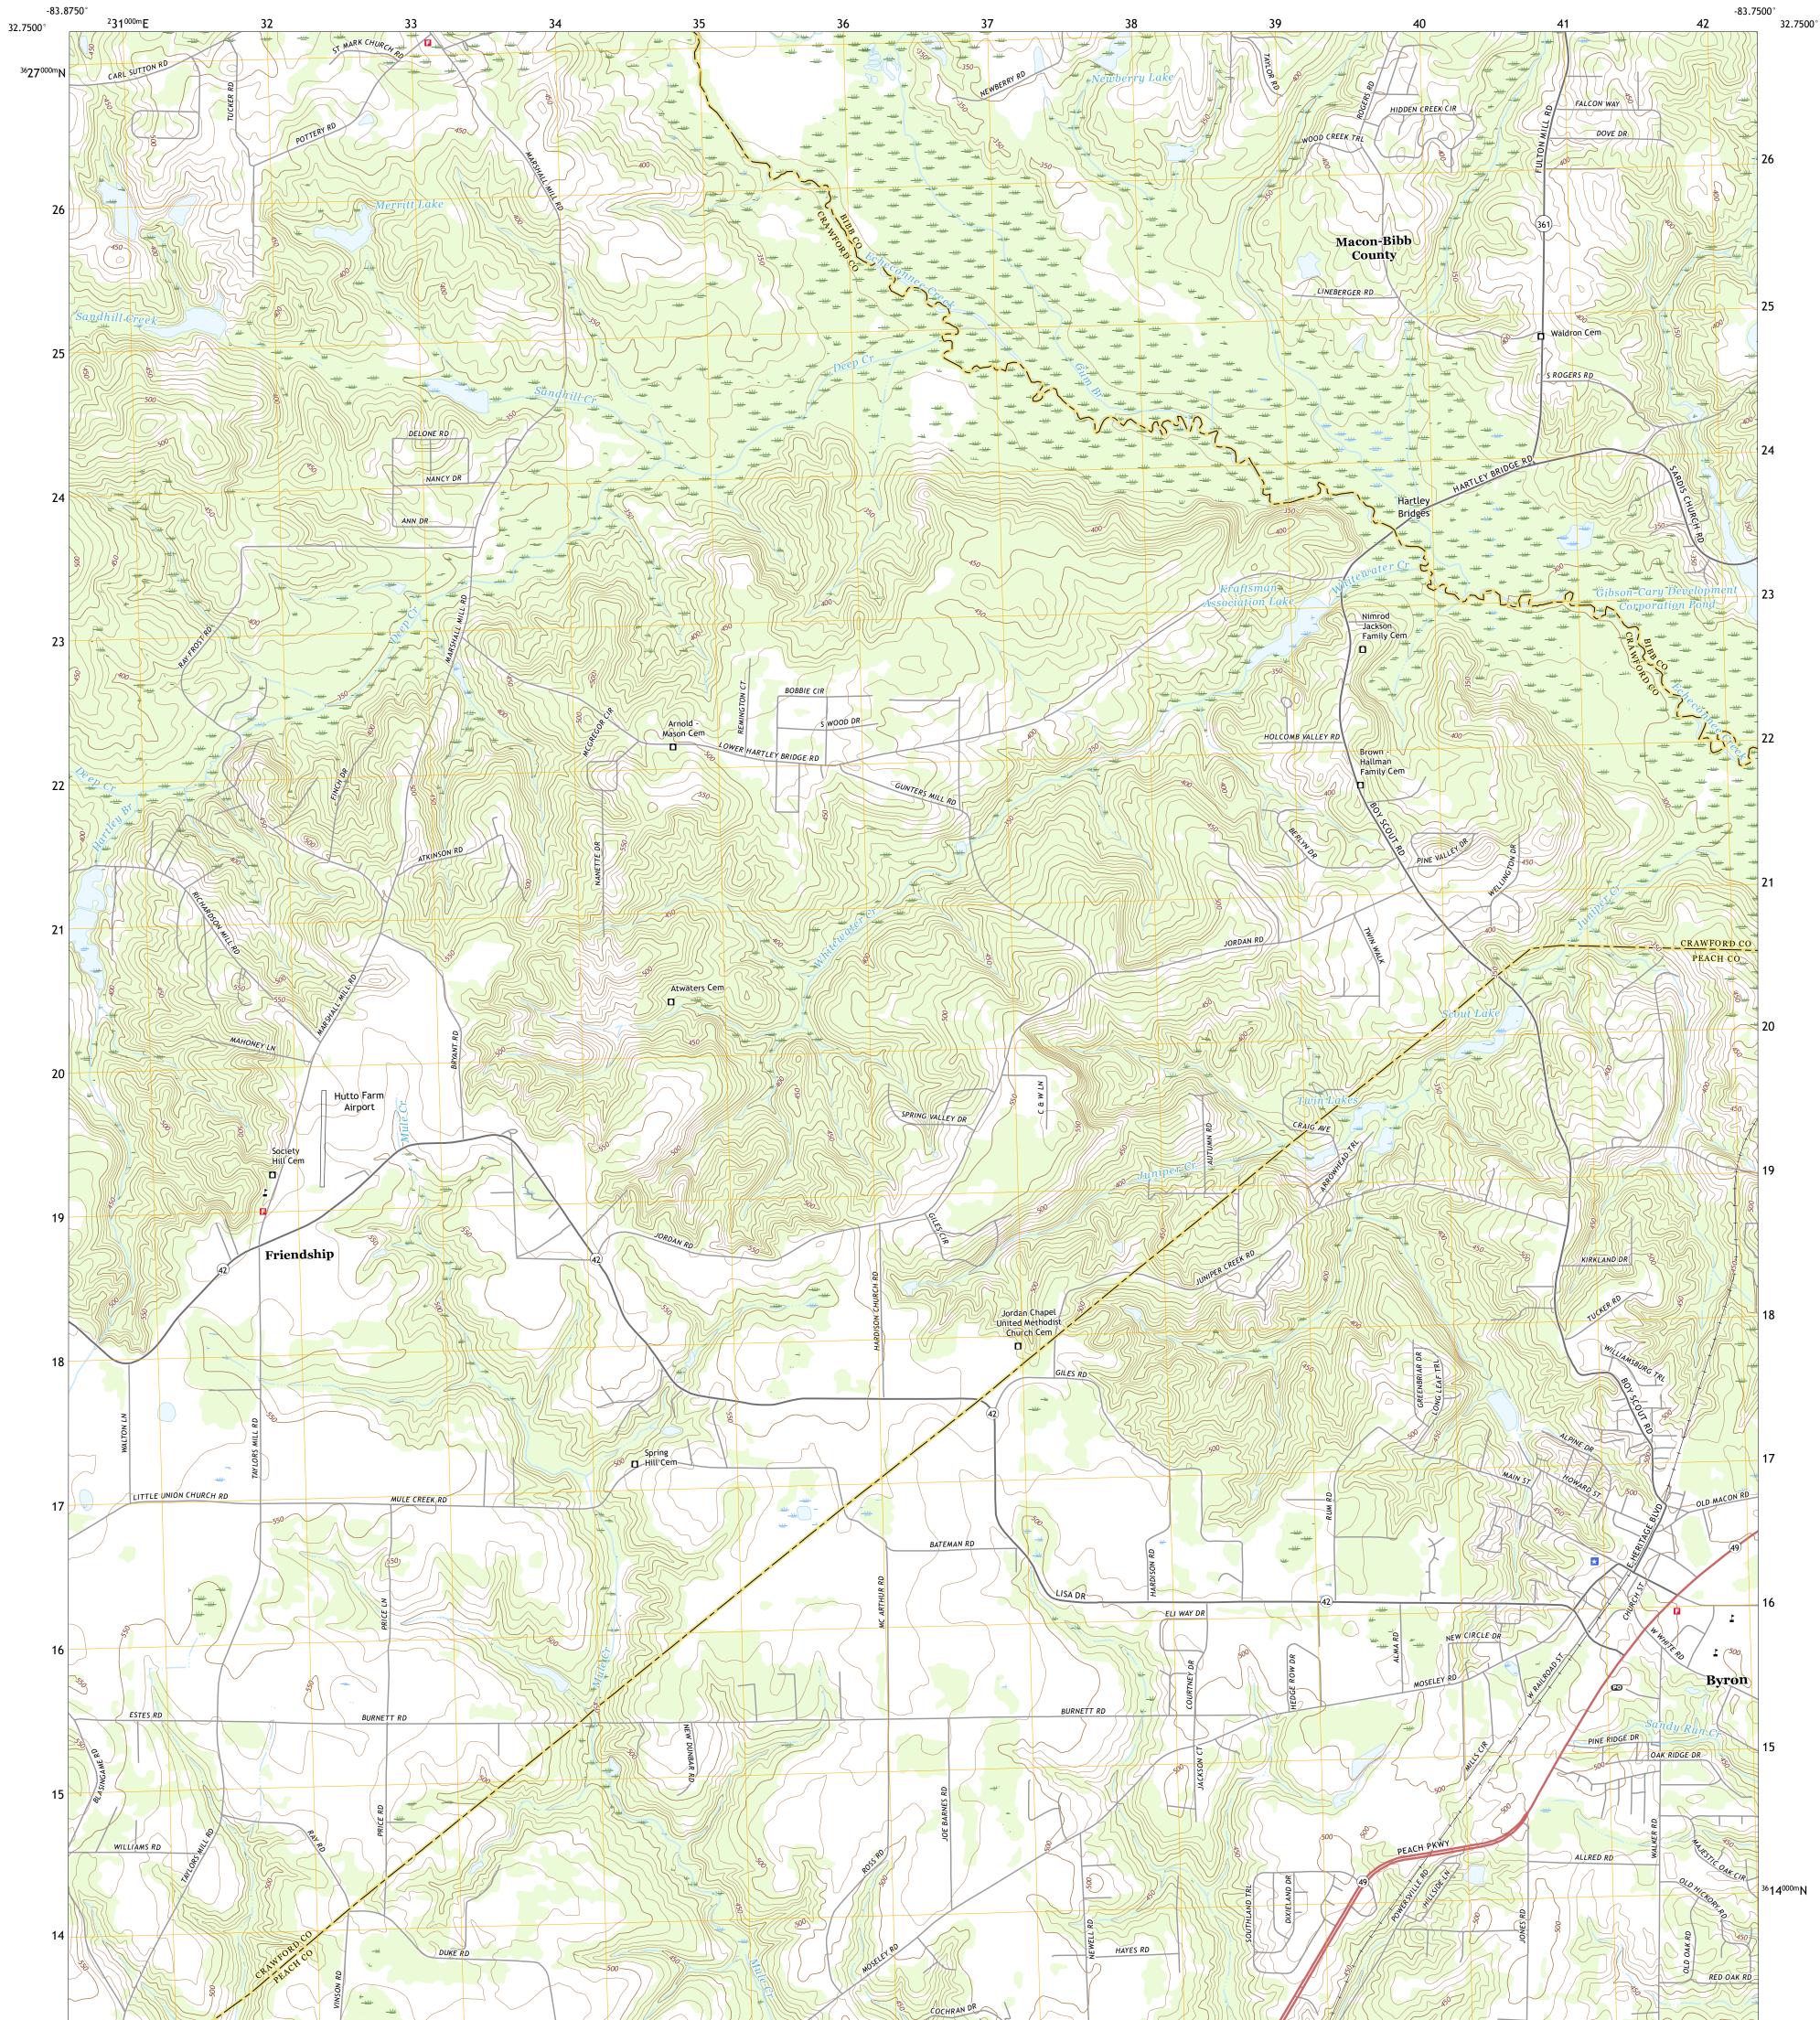

## U.S. DEPARTMENT OF THE INTERIOR U.S. GEOLOGICAL SURVEY

BYRON QUADRANGLE GEORGIA 7.5-MINUTE SERIES

Produced by the United States Geological Survey North American Datum of 1983 (NAD83) World Geodetic System of 1984 (WGS84). Projection and 1 000-meter grid:Universal Transverse Mercator, Zone 175 This map is not a legal document. Boundaries may be generalized for this map scale. Private lands within government reservations may not be shown. Obtain permission before entering private lands.

Imagery......NAIP, September 2017 - December 2017 Roads......GNIS, 1979 - 2020 Hydrography.....GNIS, 1979 - 2020 Hydrography.....National Hydrography Dataset, 1899 - 2019 Contours.....National Elevation Dataset, 2008 - 2012 Boundaries.....Multiple sources; see metadata file 2018 - 2019 Wetlands.....FWS National Wetlands Inventory Not Available