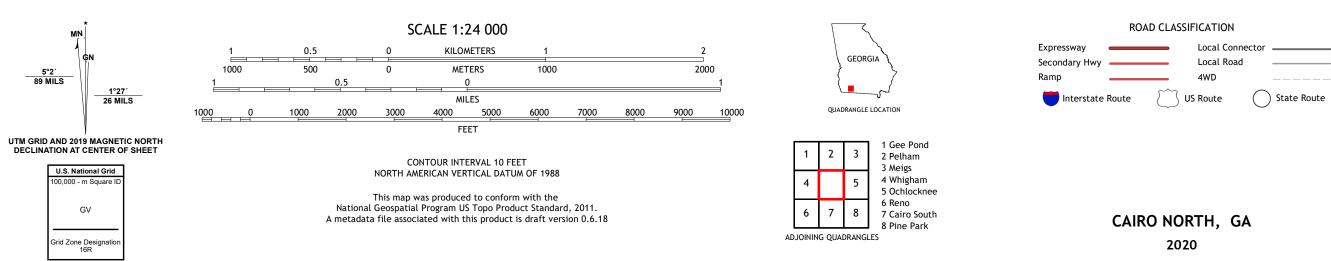

## U.S. DEPARTMENT OF THE INTERIOR U.S. GEOLOGICAL SURVEY

CAIRO NORTH QUADRANGLE GEORGIA - GRADY COUNTY 7.5-MINUTE SERIES

Produced by the United States Geological Survey North American Datum of 1983 (NAD83) World Geodetic System of 1984 (WGS84). Projection and 1 000-meter grid:Universal Transverse Mercator, Zone 16R This map is not a legal document. Boundaries may be generalized for this map scale. Private lands within government reservations may not be shown. Obtain permission before entering private lands.

Imagery......NAIP, September 2017 - December 2017Roads......U.S.CensusBureau,2017Names......GNIS, 1979 - 2020Hydrography......NationalHydrography Dataset,2002 - 2019Contours.....NationalElevationDataset,2018Boundaries.....Multiplesources;seemetadatafile2018 - 2019Wetlands......FWSNationalWetlandsInventoryNotAvailable