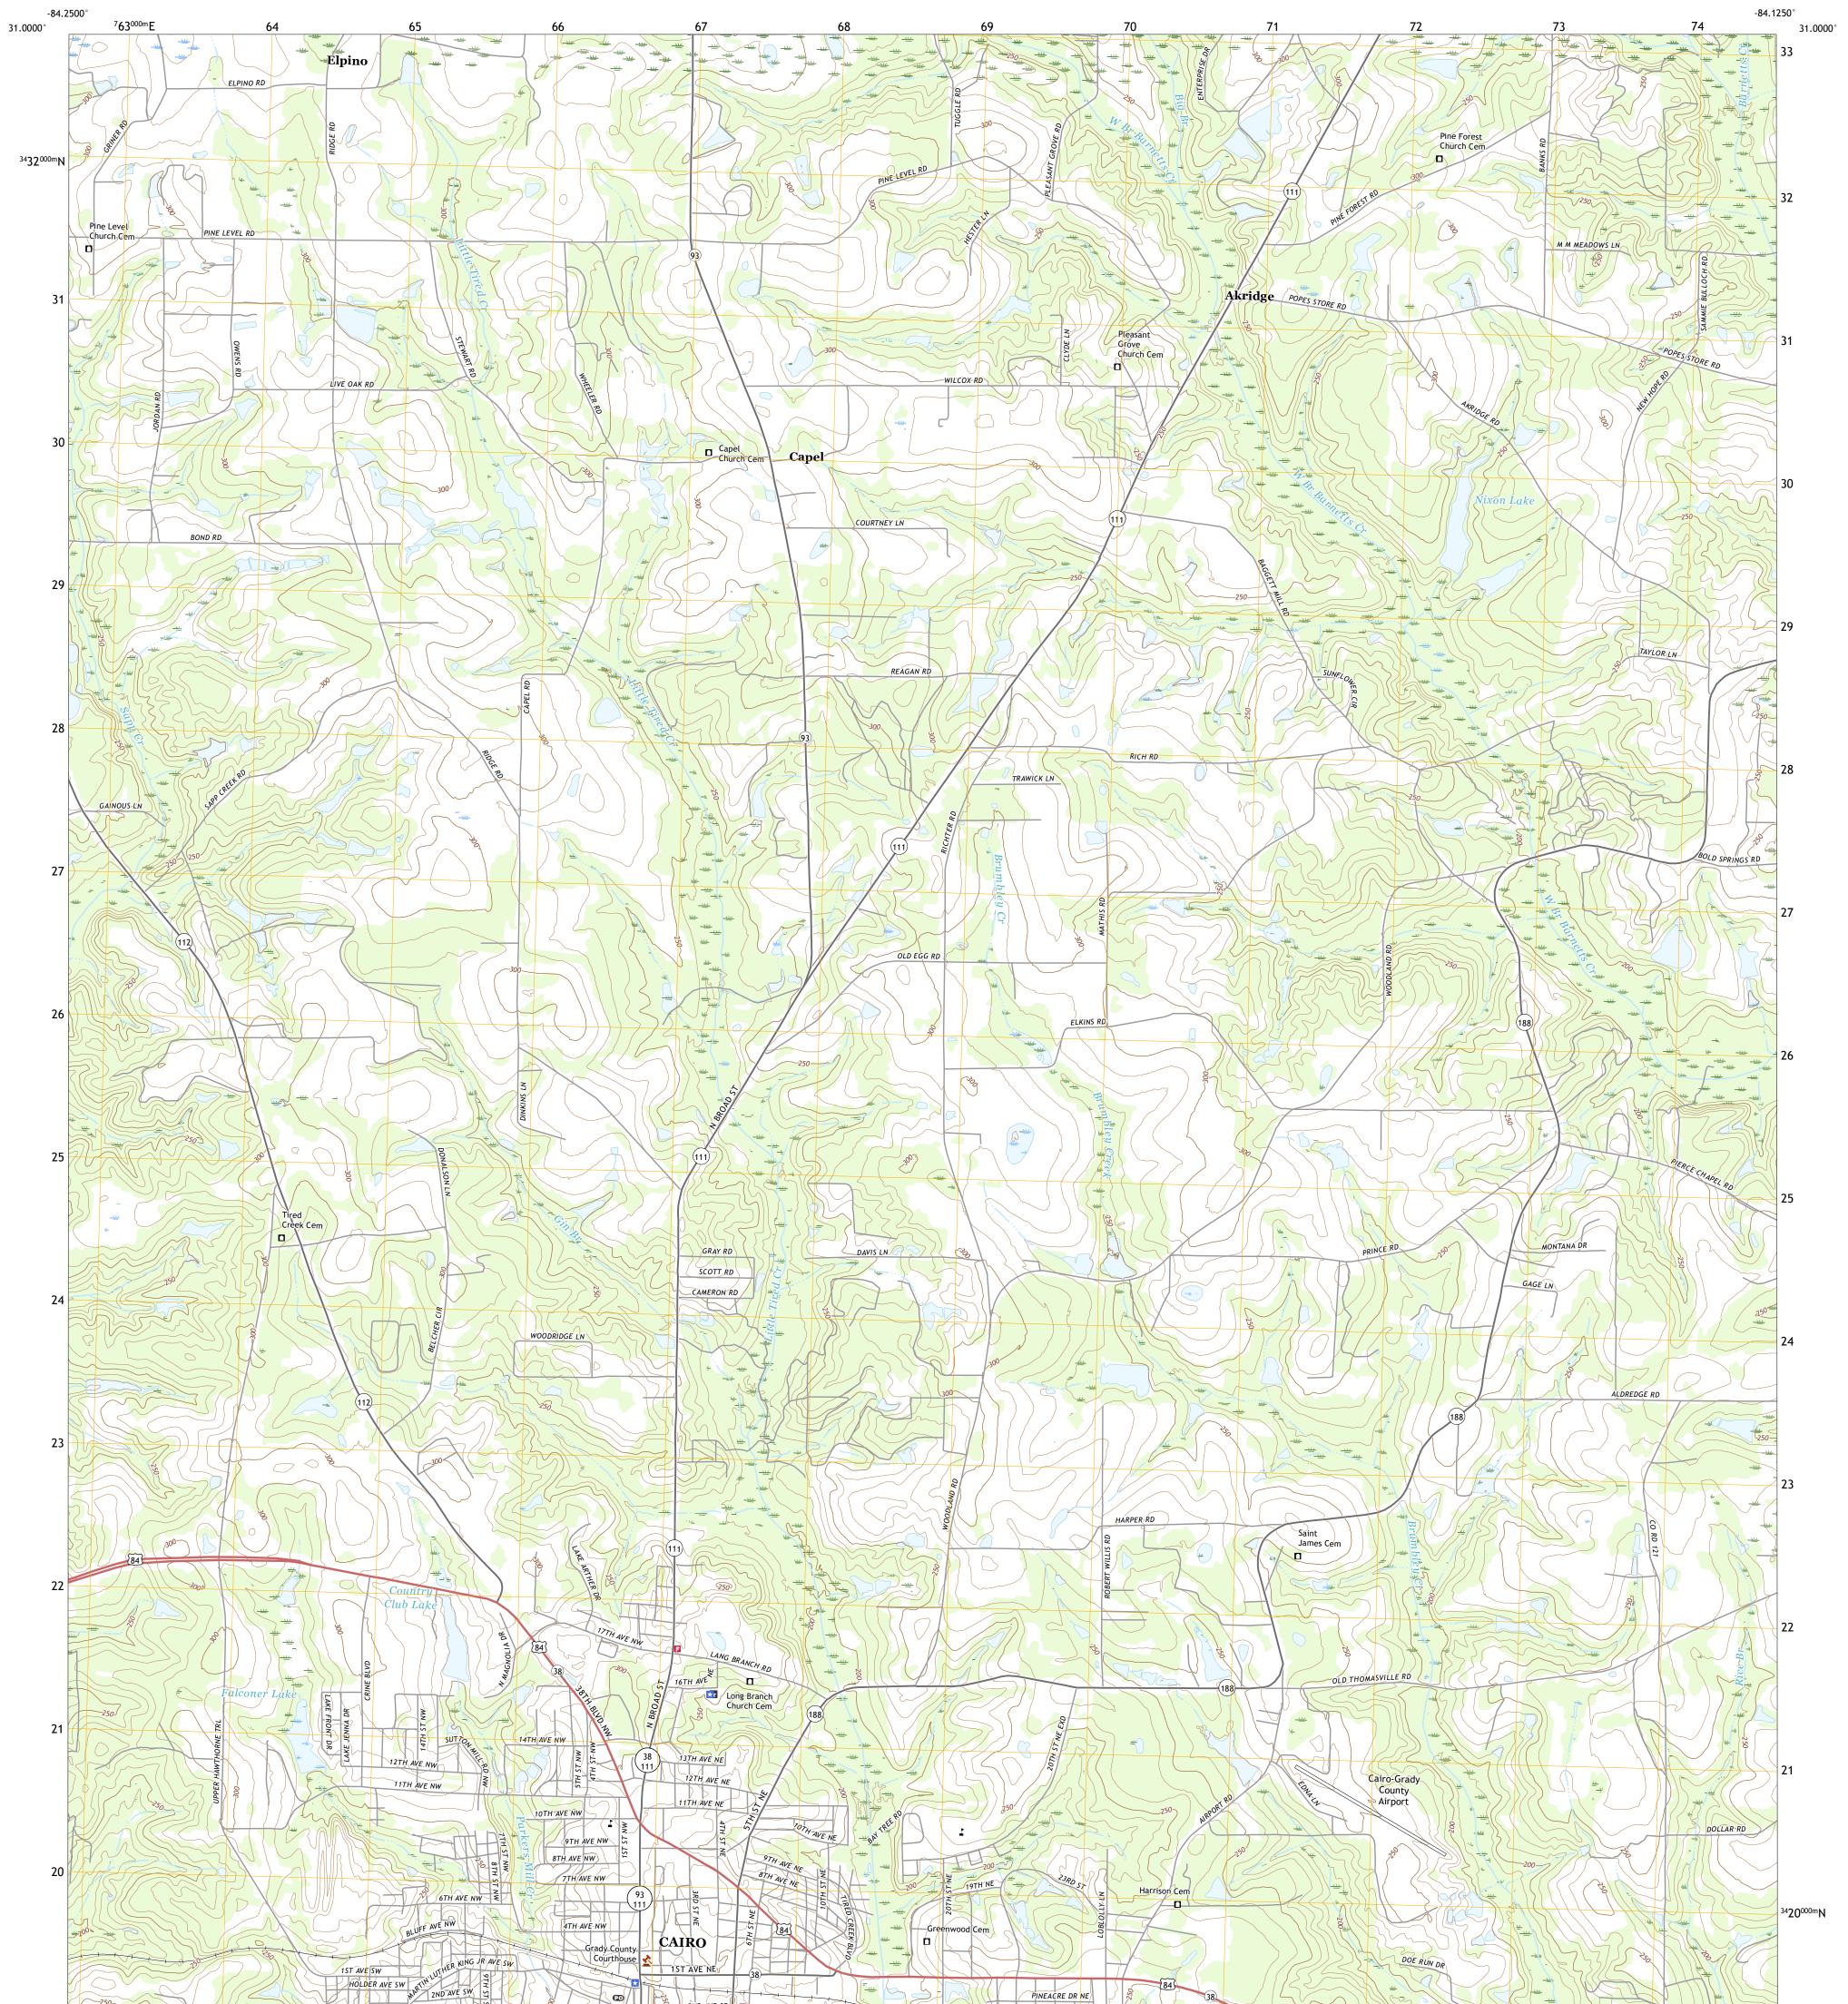

## U.S. DEPARTMENT OF THE INTERIOR U.S. GEOLOGICAL SURVEY

CAIRO NORTH QUADRANGLE GEORGIA - GRADY COUNTY 7.5-MINUTE SERIES

Produced by the United States Geological Survey North American Datum of 1983 (NAD83) World Geodetic System of 1984 (WGS84). Projection and 1 000-meter grid:Universal Transverse Mercator, Zone 16R This map is not a legal document. Boundaries may be generalized for this map scale. Private lands within government reservations may not be shown. Obtain permission before entering private lands.