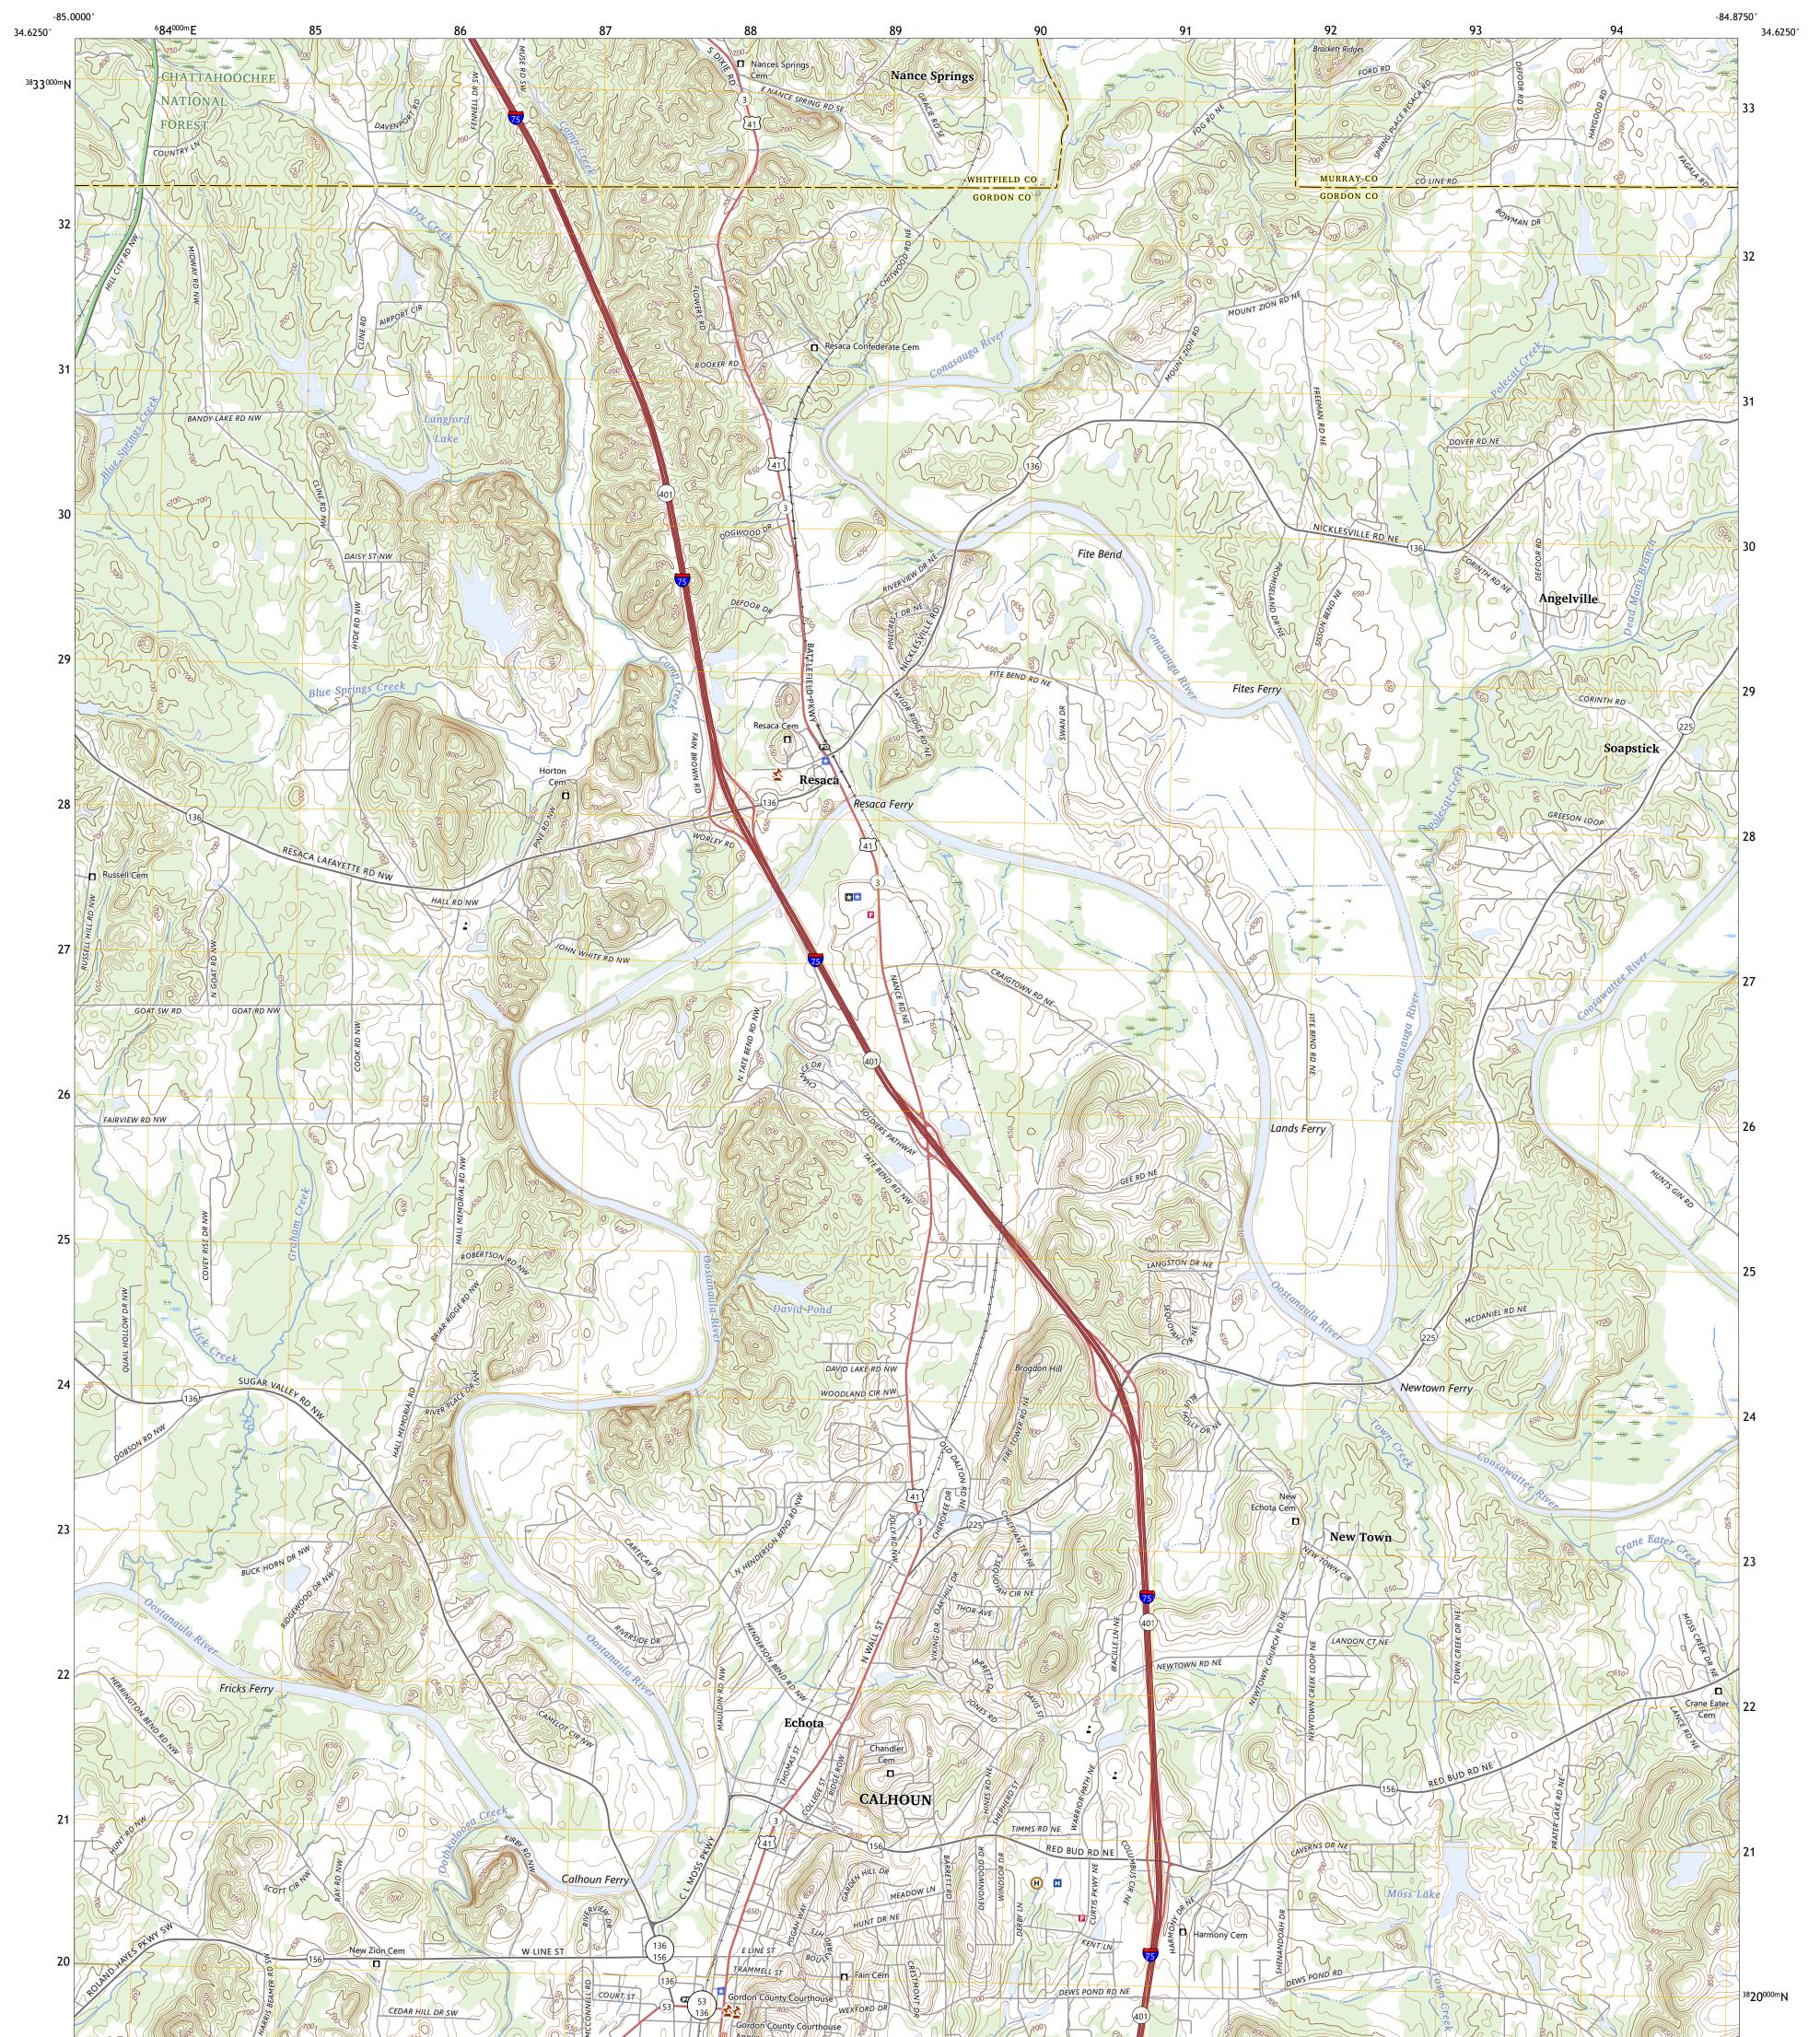

USEST SEPARCE USEST SEPARCE

CALHOUN NORTH QUADRANGLE GEORGIA 7.5-MINUTE SERIES

Produced by the United States Geological Survey North American Datum of 1983 (NAD83) World Geodetic System of 1984 (WGS84). Projection and 1 000-meter grid:Universal Transverse Mercator, Zone 16S This map is not a legal document. Boundaries may be generalized for this map scale. Private lands within government reservations may not be shown. Obtain permission before entering private lands.