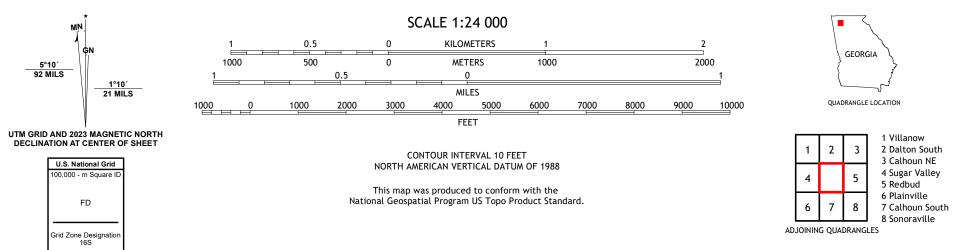

ROAD CLASSIFICATION

Check with local Forest Service unit for current travel conditions and restrictions.

1 Villanow

2 Dalton South

3 Calhoun NE

8 Sonoraville

2024