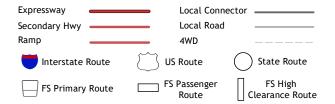

ROAD CLASSIFICATION

Check with local Forest Service unit for current travel conditions and restrictions.

1 Villanow

2 Dalton South

3 Calhoun NE

8 Sonoraville

2024