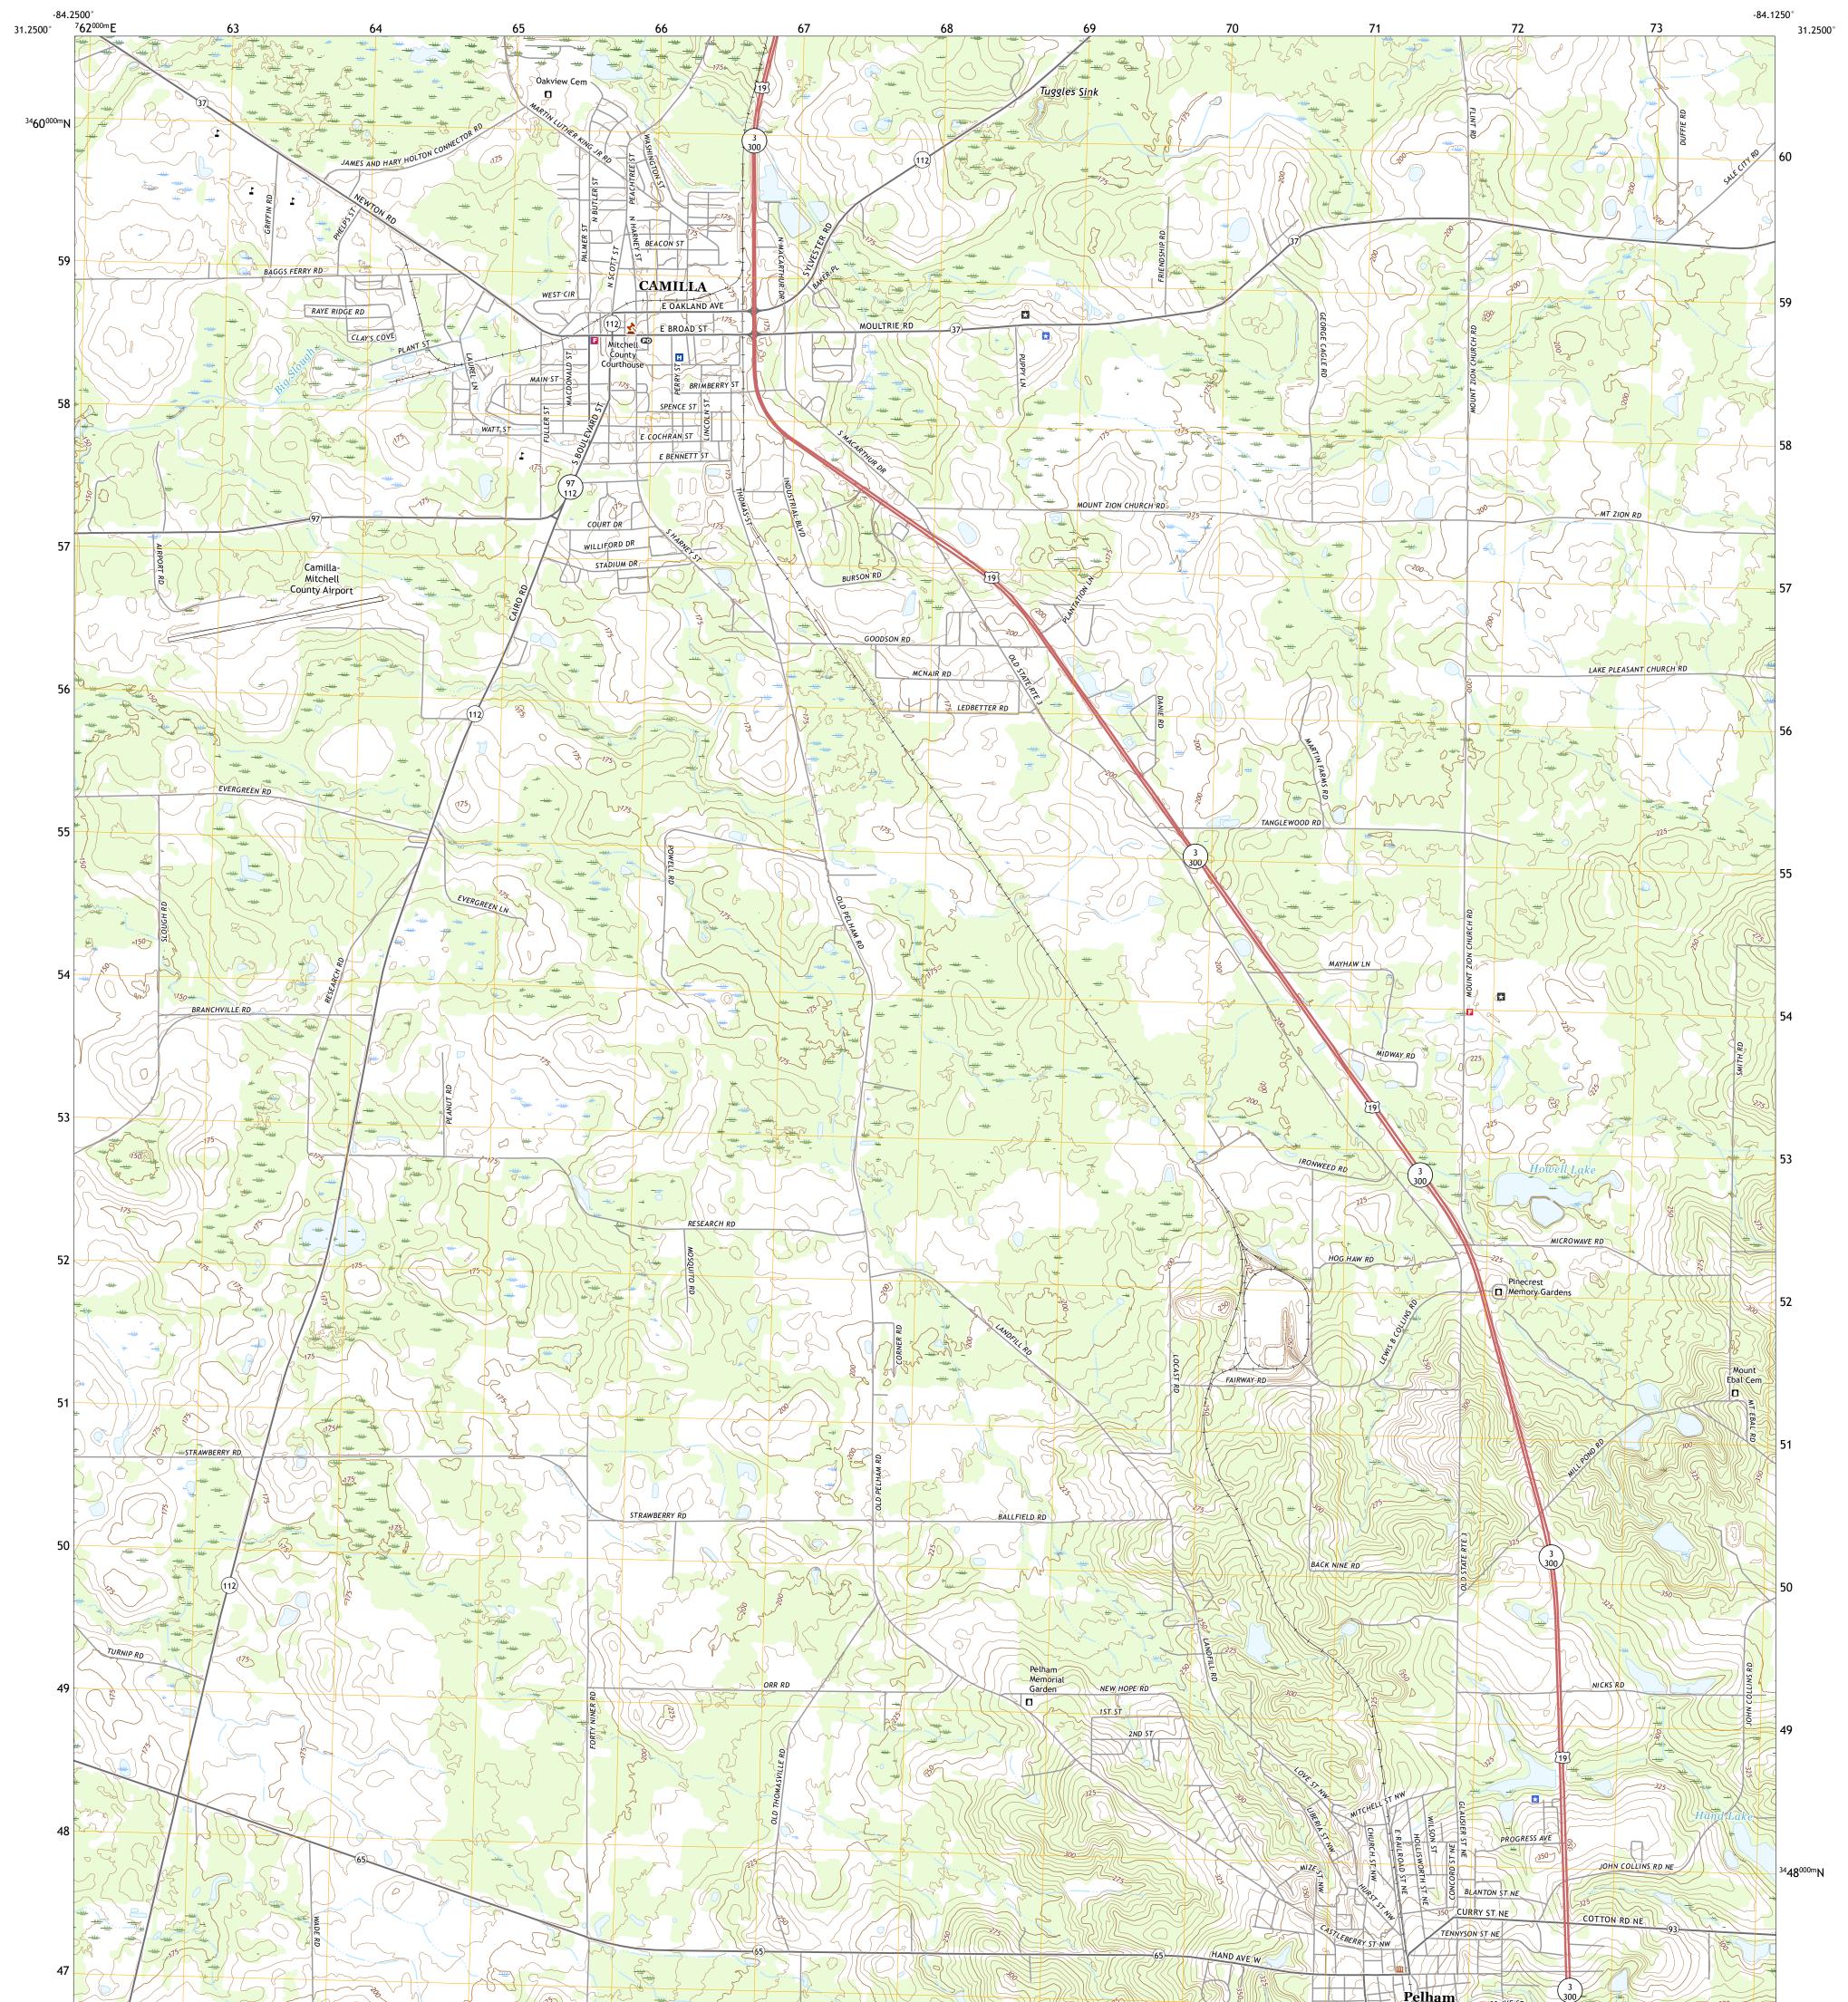

## U.S. DEPARTMENT OF THE INTERIOR U.S. GEOLOGICAL SURVEY

Produced by the United States Geological Survey North American Datum of 1983 (NAD83) World Geodetic System of 1984 (WGS84). Projection and 1 000-meter grid:Universal Transverse Mercator, Zone 16R This map is not a legal document. Boundaries may be generalized for this map scale. Private lands within government reservations may not be shown. Obtain permission before entering private lands.

......NAIP, September 2017 - December 2017 U.S. Census Bureau, 2017 .....GNIS, 1979 - 2020 Imagery... Roads..... Names..... .....National Hydrography Dataset, 1899 -.....National Elevation Dataset, ....Multiple sources; see metadata file 2018 -2019 2018 2019 Hydrography..... Contours.. Boundaries... ..FWS National Wetlands Inventory Not Available Wetlands...

## NSN. 7643016361398 NGA REF NO. US GS X 24 K 6898

State Route