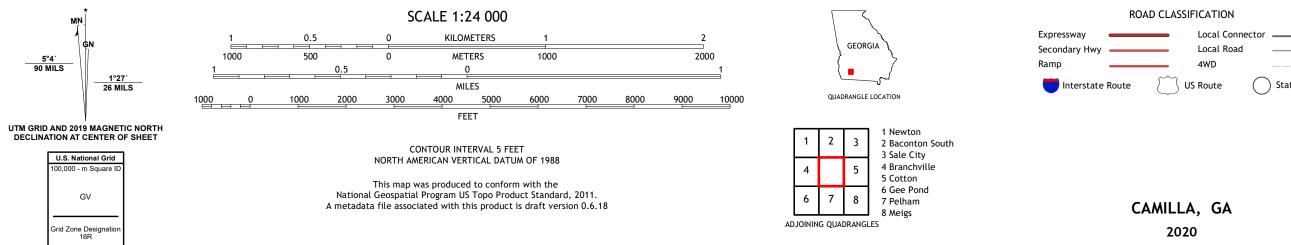

## U.S. DEPARTMENT OF THE INTERIOR U.S. GEOLOGICAL SURVEY

Produced by the United States Geological Survey North American Datum of 1983 (NAD83) World Geodetic System of 1984 (WGS84). Projection and 1 000-meter grid:Universal Transverse Mercator, Zone 16R This map is not a legal document. Boundaries may be generalized for this map scale. Private lands within government reservations may not be shown. Obtain permission before entering private lands.

......NAIP, September 2017 - December 2017 U.S. Census Bureau, 2017 .....GNIS, 1979 - 2020 Imagery... Roads..... Names..... .....National Hydrography Dataset, 1899 -.....National Elevation Dataset, ....Multiple sources; see metadata file 2018 -2019 2018 2019 Hydrography..... Contours.. Boundaries... ..FWS National Wetlands Inventory Not Available Wetlands...

## NSN. 7643016361398 NGA REF NO. US GS X 24 K 6898

State Route