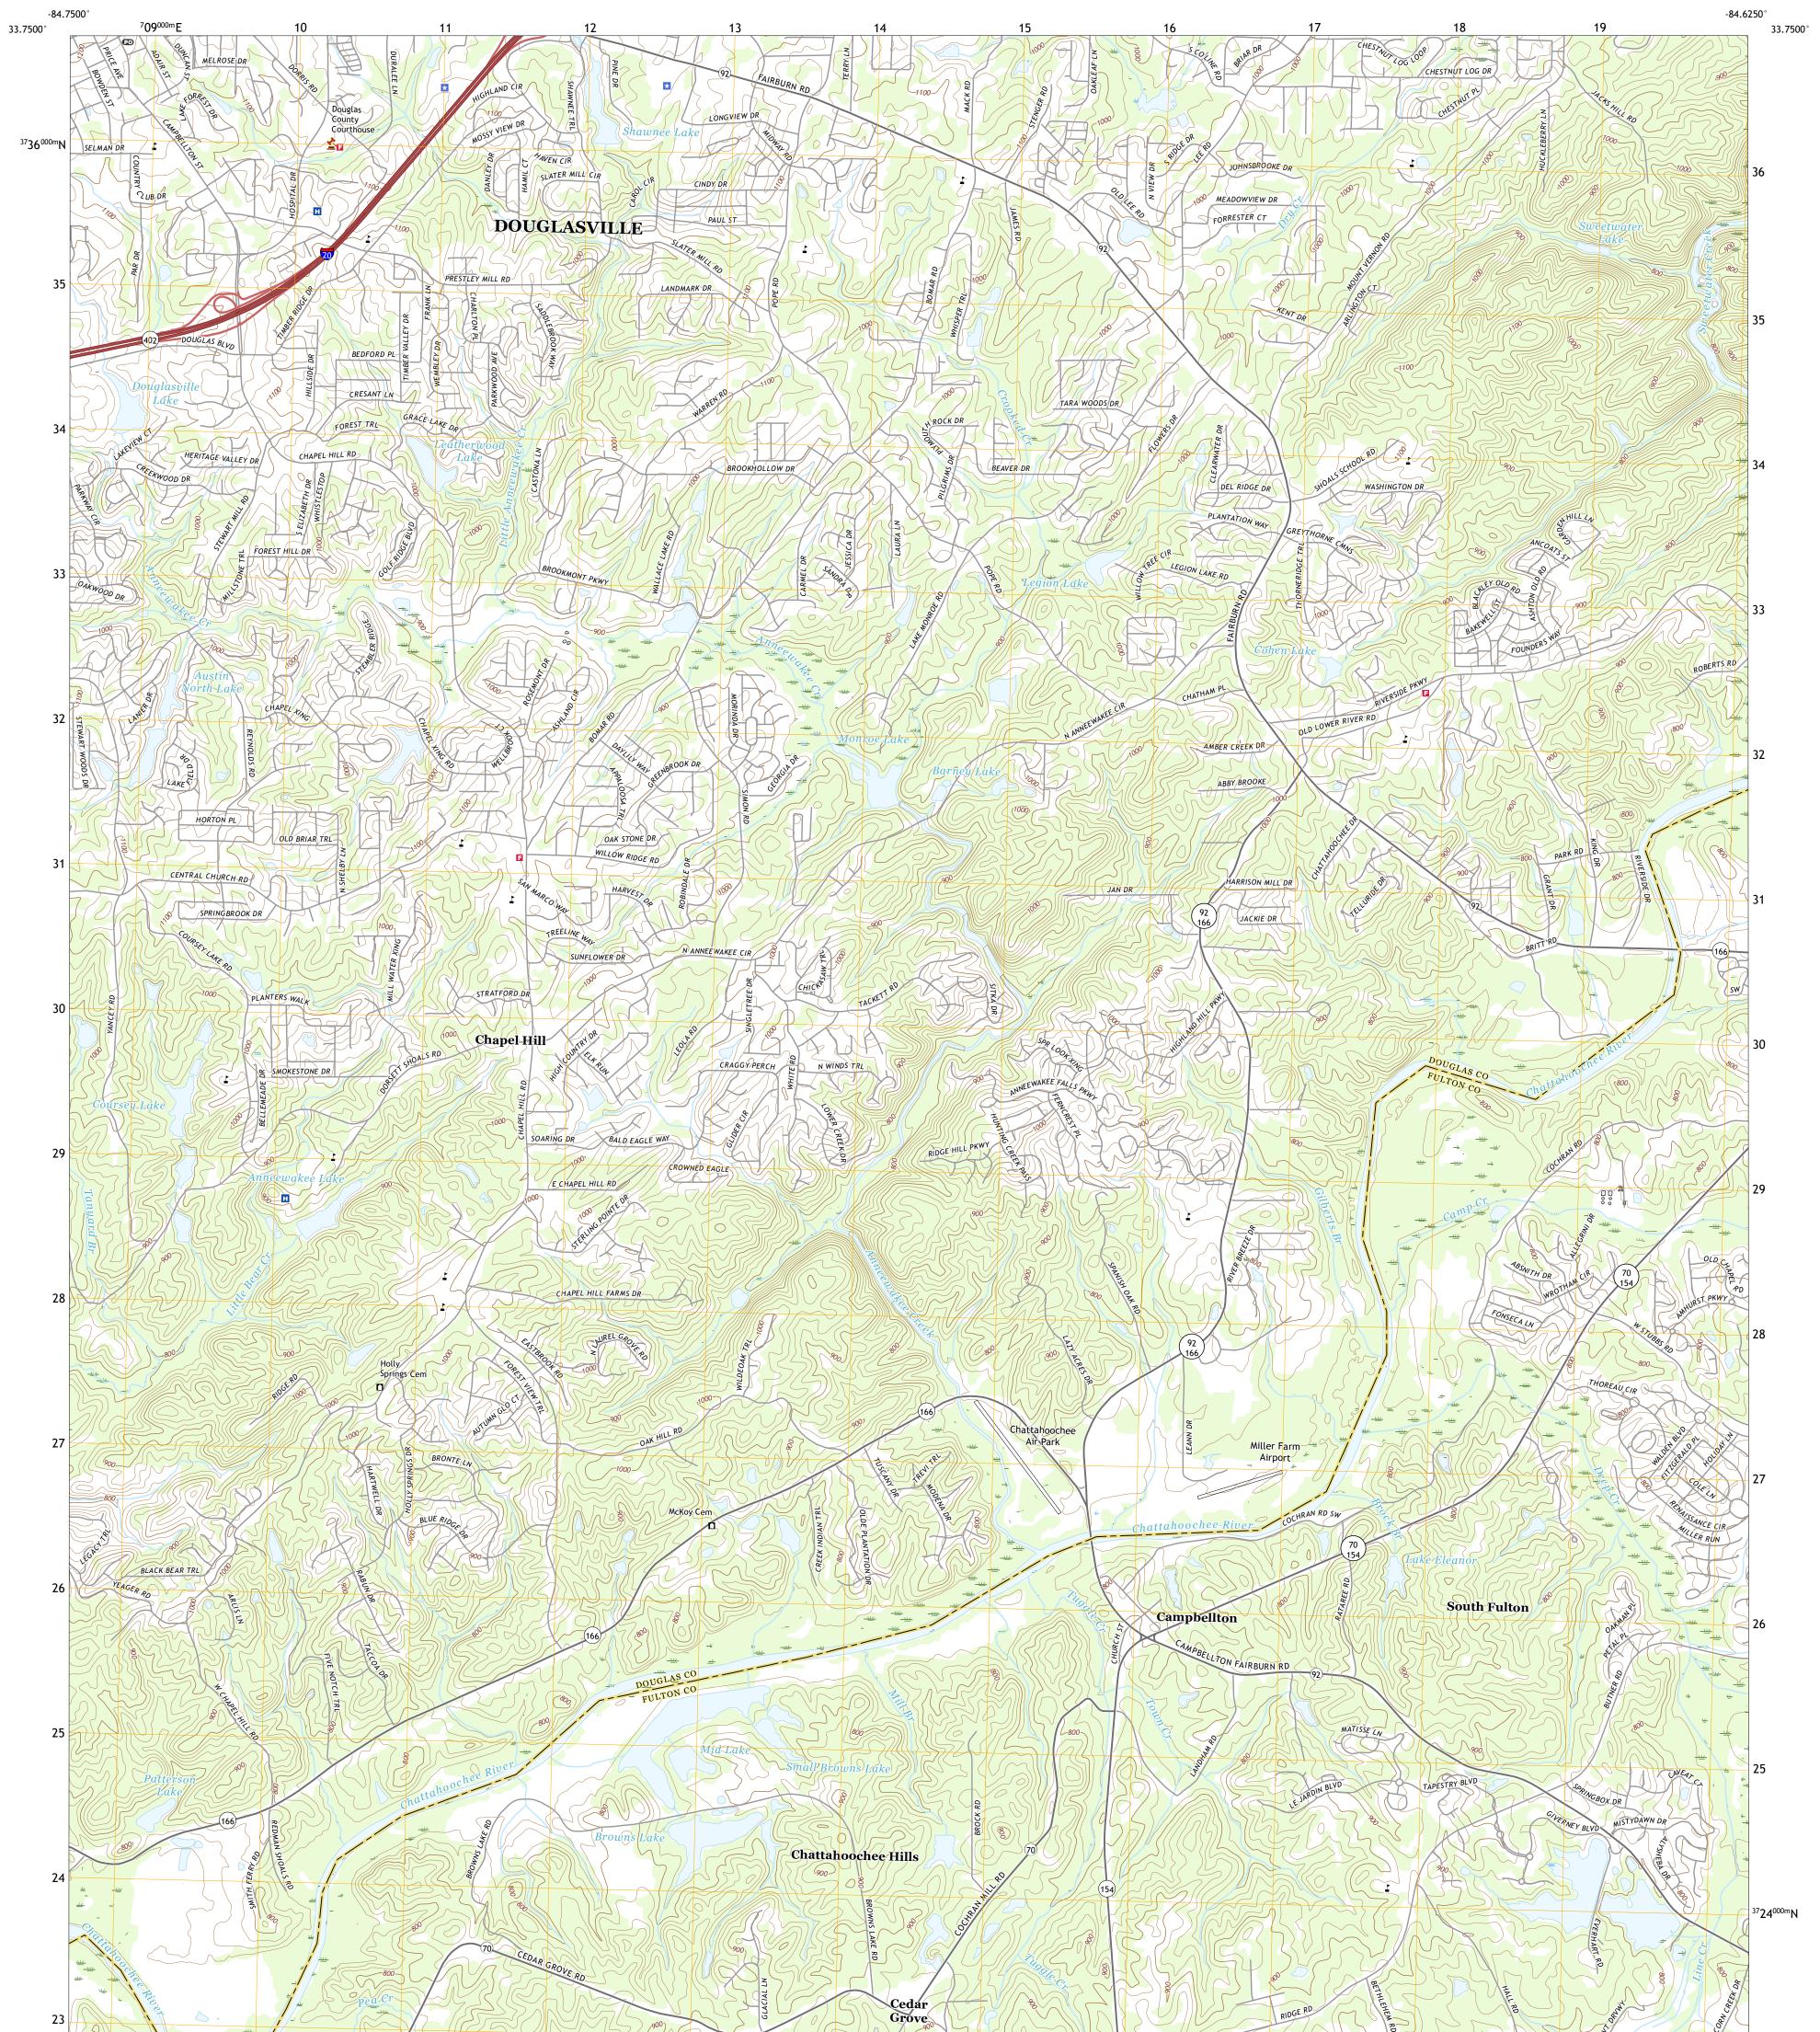

## U.S. DEPARTMENT OF THE INTERIOR U.S. GEOLOGICAL SURVEY

CAMPBELLTON QUADRANGLE GEORGIA 7.5-MINUTE SERIES

Produced by the United States Geological Survey North American Datum of 1983 (NAD83) World Geodetic System of 1984 (WGS84). Projection and 1 000-meter grid:Universal Transverse Mercator, Zone 16S This map is not a legal document. Boundaries may be generalized for this map scale. Private lands within government reservations may not be shown. Obtain permission before entering private lands.