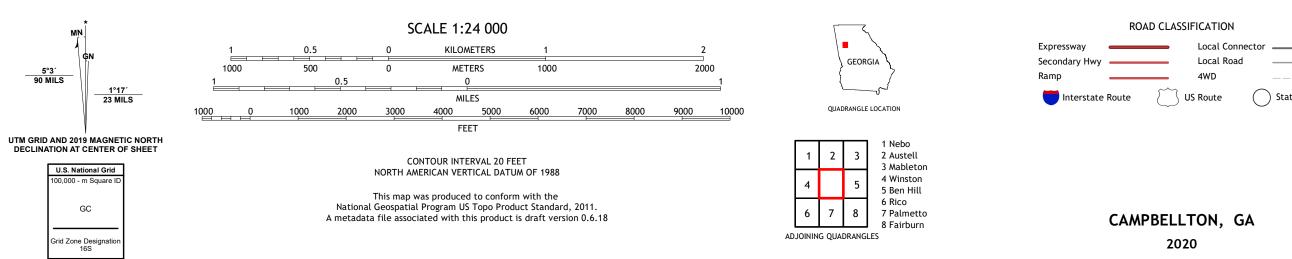

## U.S. DEPARTMENT OF THE INTERIOR U.S. GEOLOGICAL SURVEY

CAMPBELLTON QUADRANGLE GEORGIA 7.5-MINUTE SERIES

Produced by the United States Geological Survey North American Datum of 1983 (NAD83) World Geodetic System of 1984 (WGS84). Projection and 1 000-meter grid:Universal Transverse Mercator, Zone 16S This map is not a legal document. Boundaries may be generalized for this map scale. Private lands within government reservations may not be shown. Obtain permission before entering private lands.