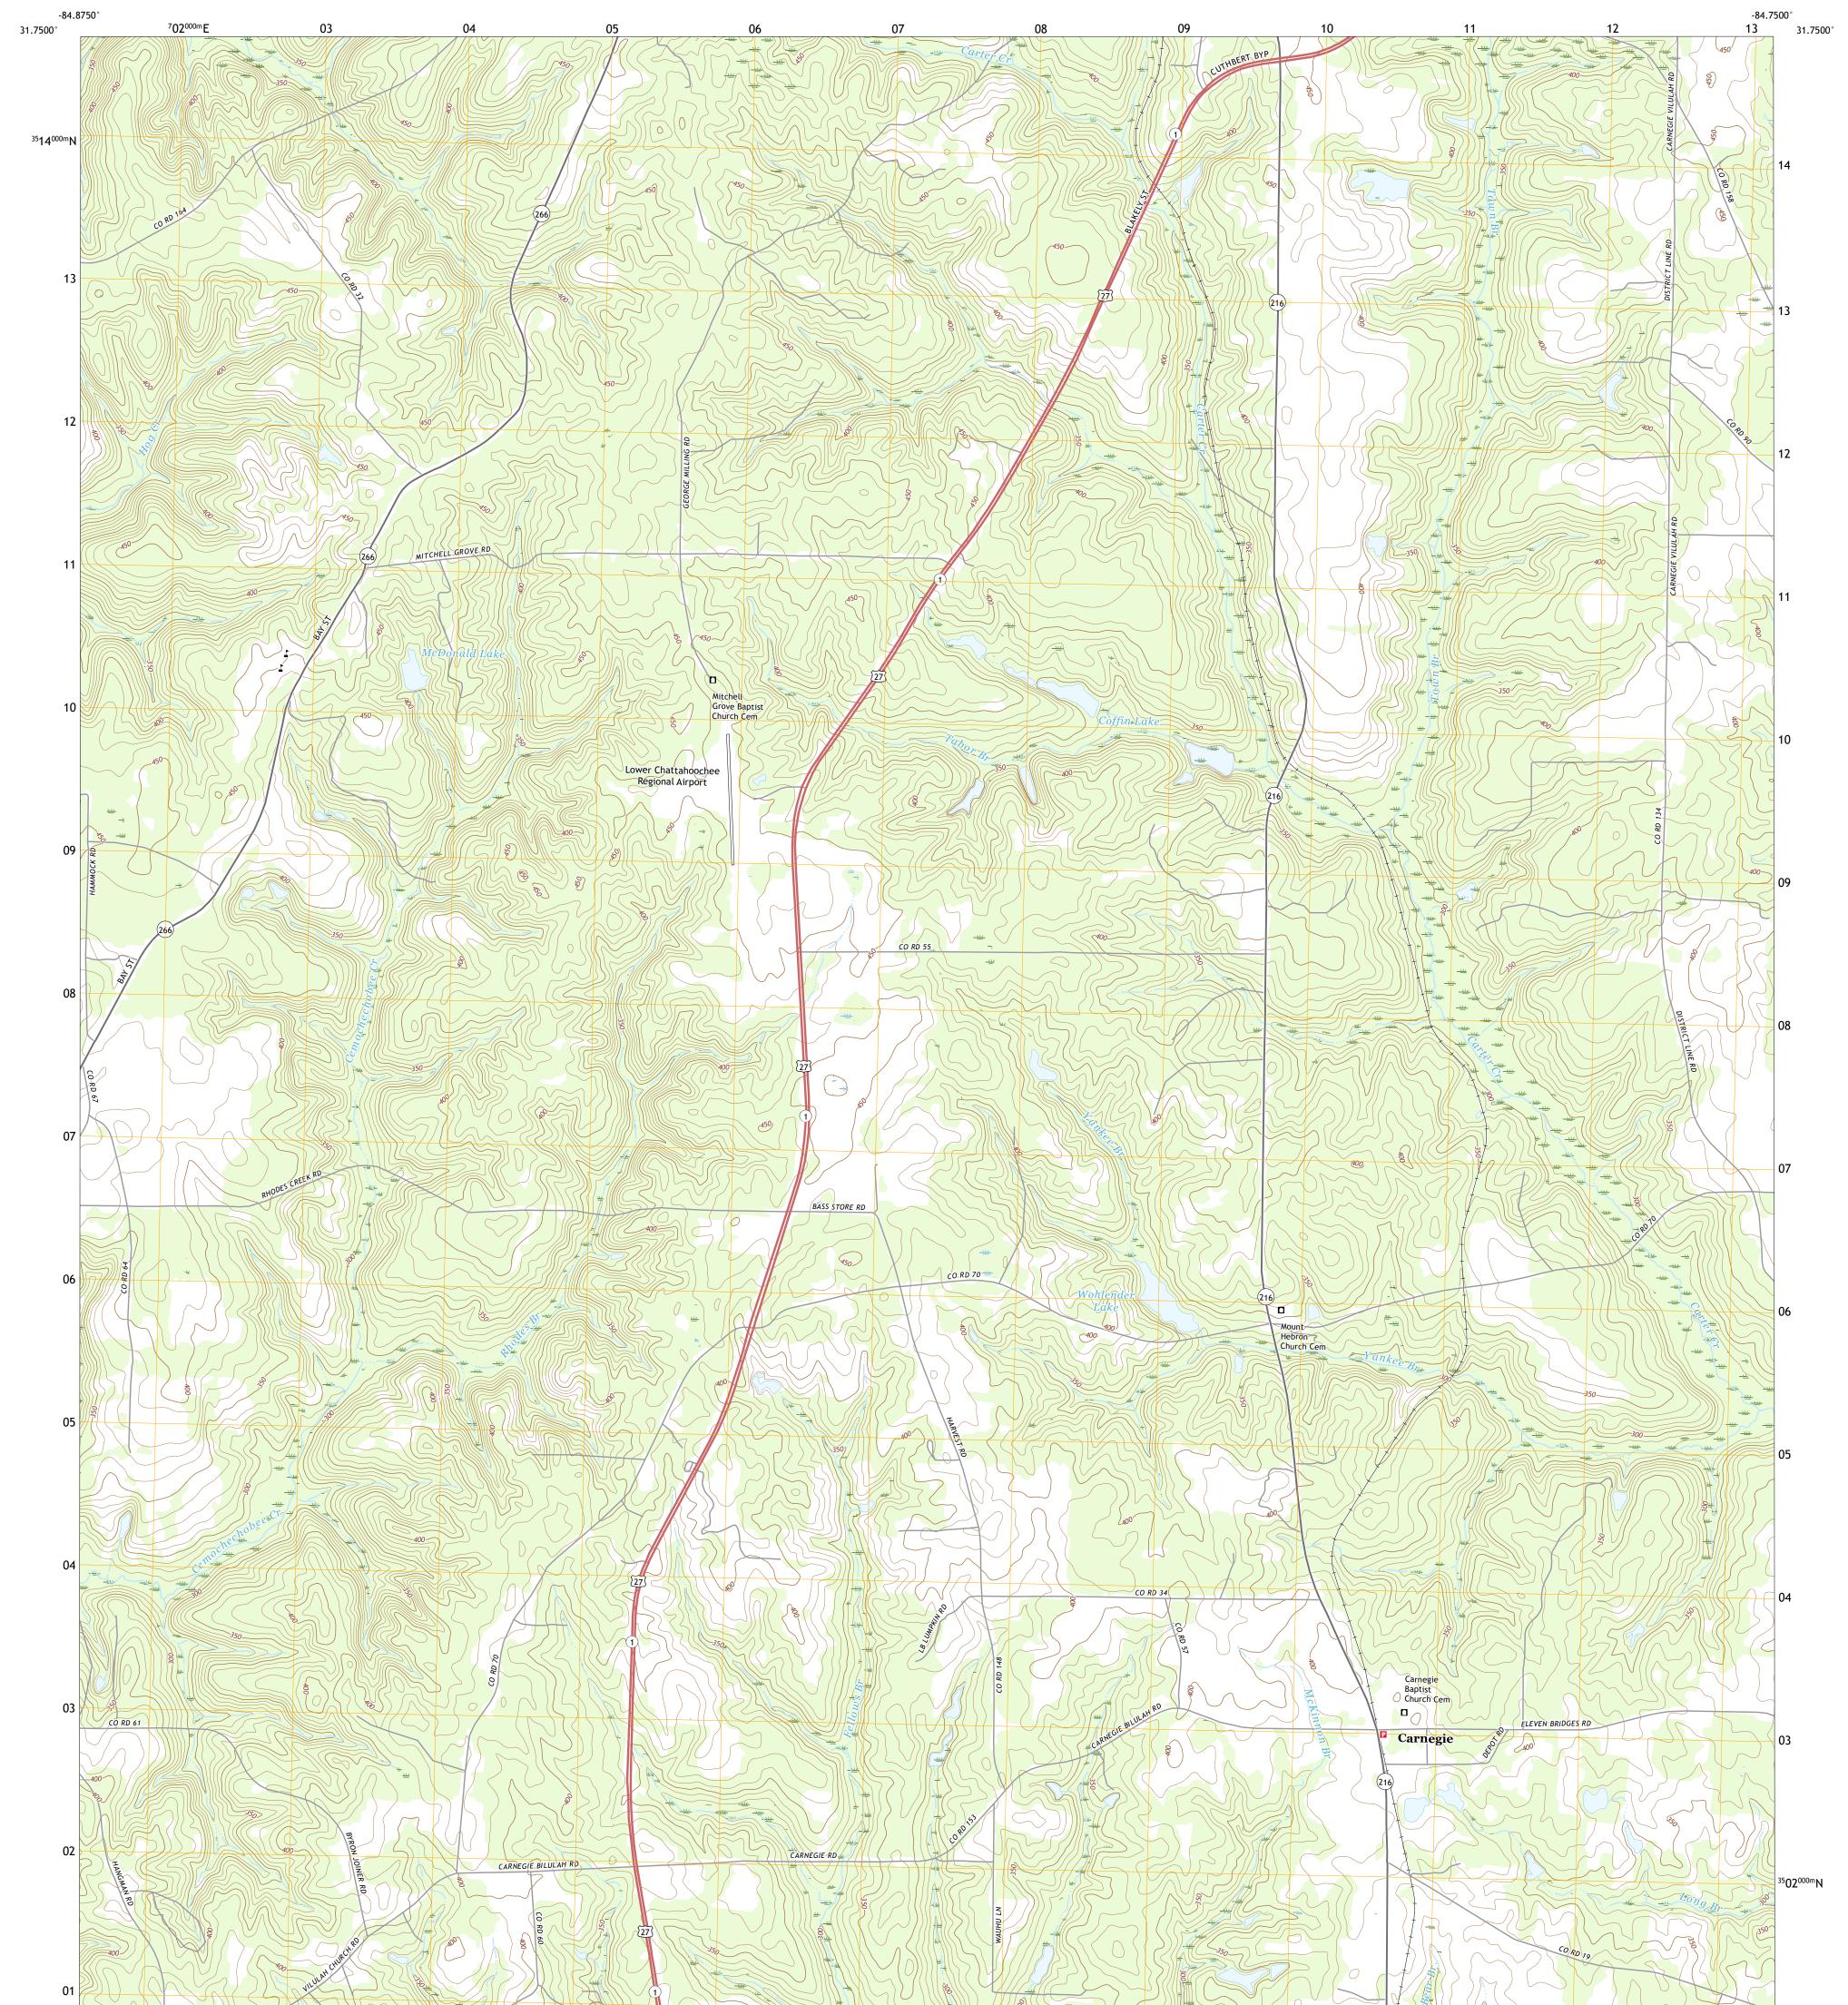

## U.S. DEPARTMENT OF THE INTERIOR U.S. GEOLOGICAL SURVEY

Produced by the United States Geological Survey North American Datum of 1983 (NAD83) World Geodetic System of 1984 (WGS84). Projection and 1 000-meter grid:Universal Transverse Mercator, Zone 16R This map is not a legal document. Boundaries may be generalized for this map scale. Private lands within government reservations may not be shown. Obtain permission before entering private lands.

 Imagery......NAIP, August 2017 - December 2017

 Roads......U.S.
 Census
 Bureau, 2017

 Names......GNIS, 1979 - 2020

 Hydrography.....National
 Hydrography Dataset, 2001 - 2019

 Contours.....National
 Elevation
 Dataset, 2008

 Boundaries.....Multiple
 sources; see
 metadata
 file
 2018 - 2019

 Wetlands......FWS
 National
 Wetlands
 Inventory
 Not
 Available