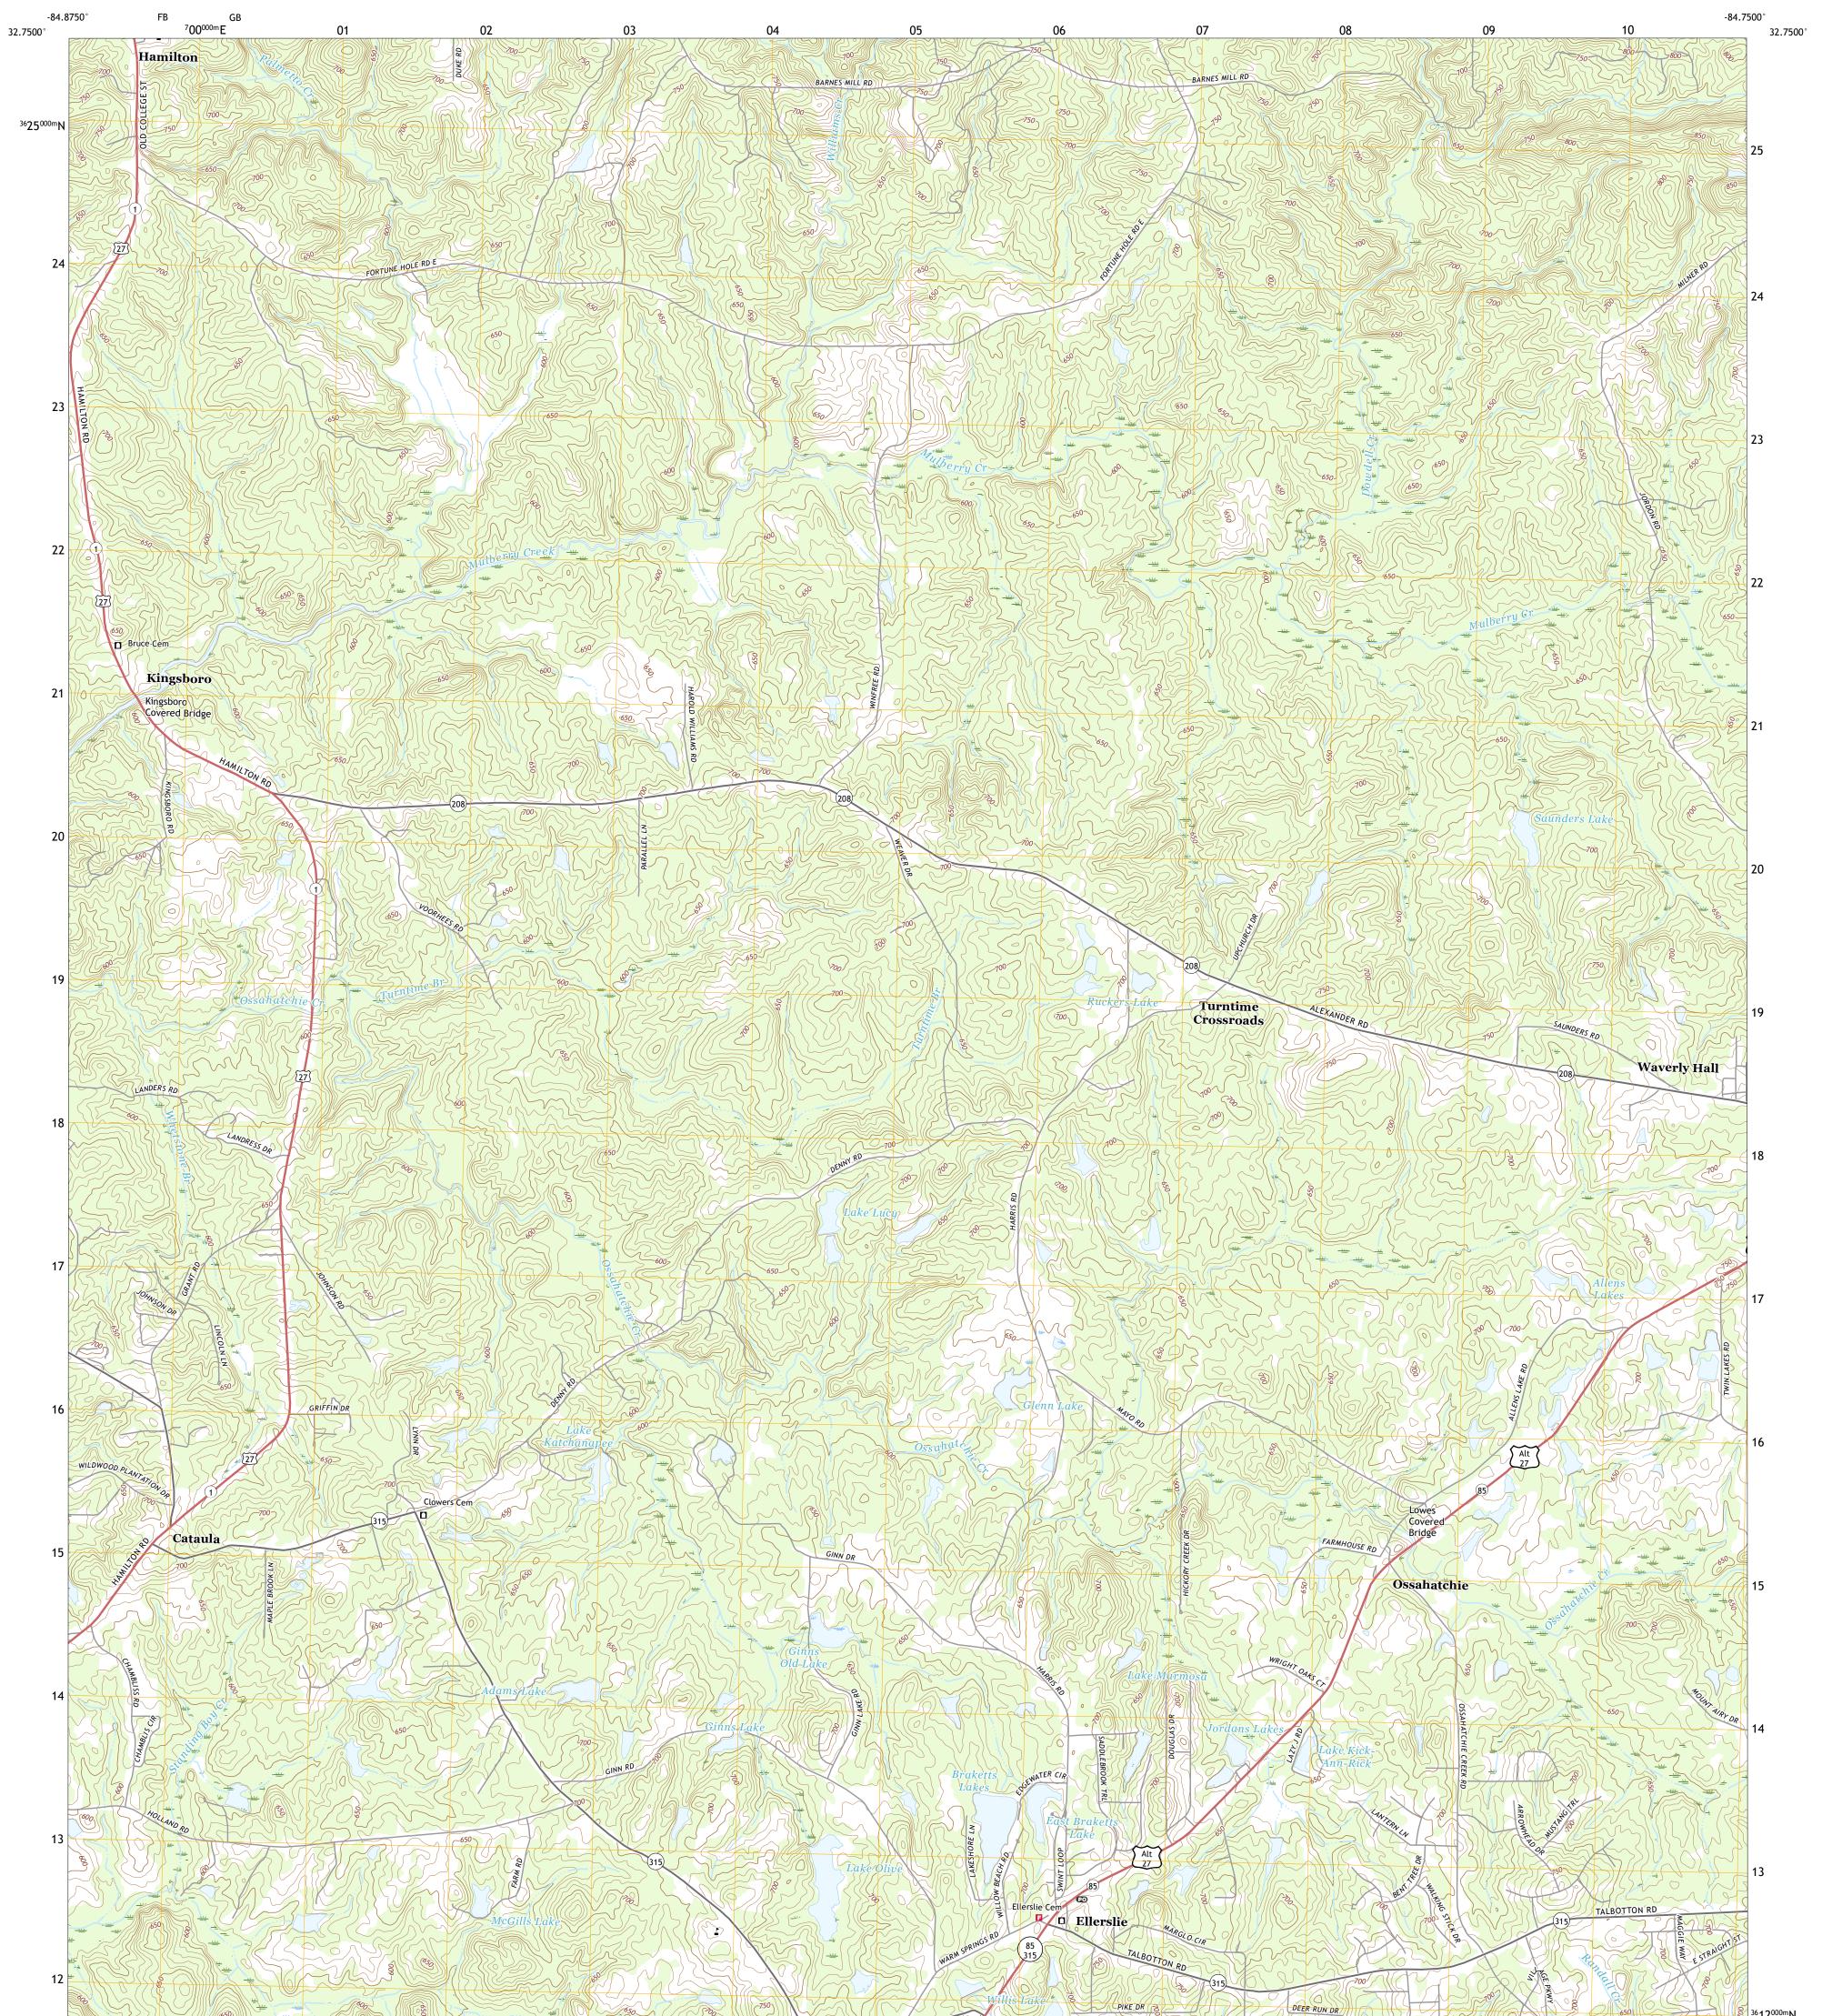

## U.S. DEPARTMENT OF THE INTERIOR U.S. GEOLOGICAL SURVEY

CATAULA QUADRANGLE GEORGIA - HARRIS COUNTY 7.5-MINUTE SERIES

Produced by the United States Geological Survey North American Datum of 1983 (NAD83) World Geodetic System of 1984 (WGS84). Projection and 1 000-meter grid:Universal Transverse Mercator, Zone 165 This map is not a legal document. Boundaries may be generalized for this map scale. Private lands within government reservations may not be shown. Obtain permission before entering private lands.