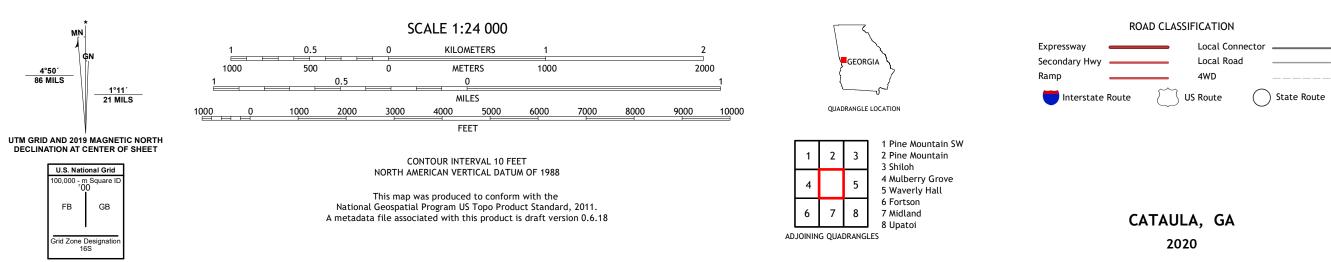

## U.S. DEPARTMENT OF THE INTERIOR U.S. GEOLOGICAL SURVEY

CATAULA QUADRANGLE GEORGIA - HARRIS COUNTY 7.5-MINUTE SERIES

Produced by the United States Geological Survey North American Datum of 1983 (NAD83) World Geodetic System of 1984 (WGS84). Projection and 1 000-meter grid:Universal Transverse Mercator, Zone 165 This map is not a legal document. Boundaries may be generalized for this map scale. Private lands within government reservations may not be shown. Obtain permission before entering private lands.

.....NAIP, September 2017 - December 2017 U.S. Census Bureau, 2017 ......GNIS, 1979 - 2020 ......National Hydrography Dataset, 1899 - 2019 .....National Elevation Dataset, 2008 - 2018 .....Multiple sources; see metadata file 2018 - 2019 Imagery.... Roads..... Names..... Hydrography..... Contours.... Boundaries..... Wetlands... ..FWS National Wetlands Inventory Not Available