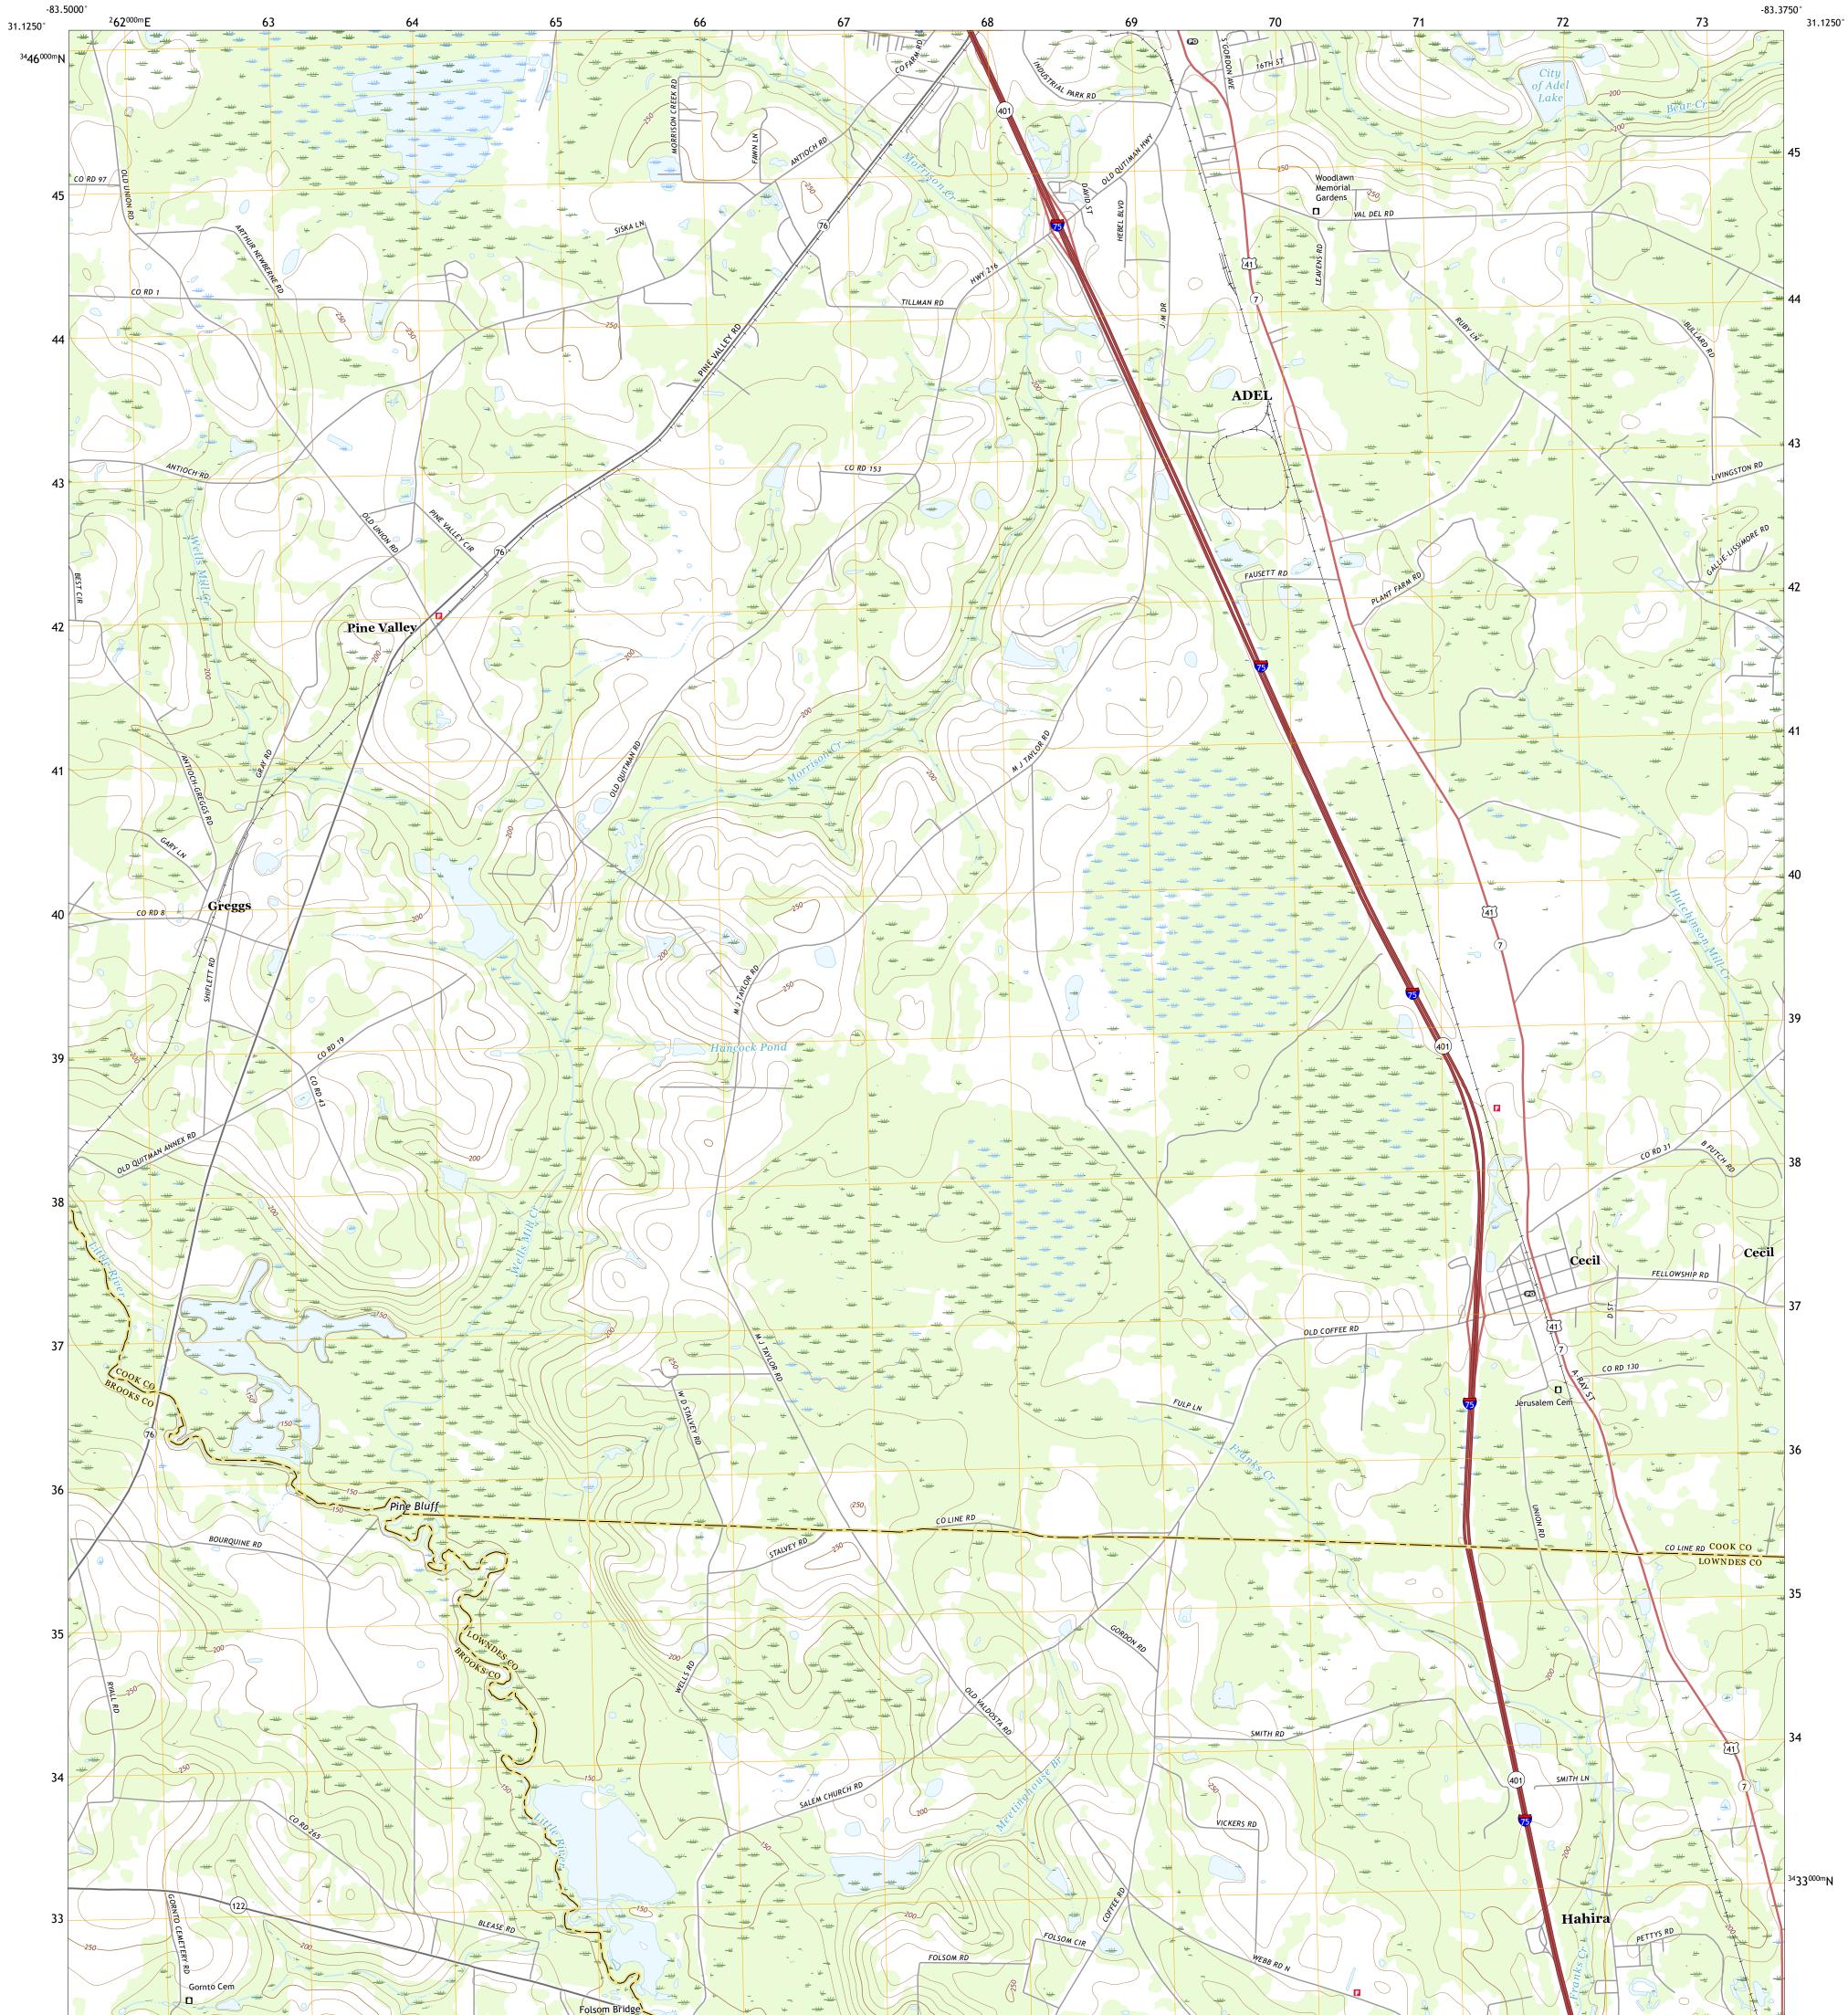

## U.S. DEPARTMENT OF THE INTERIOR U.S. GEOLOGICAL SURVEY

CECIL QUADRANGLE GEORGIA 7.5-MINUTE SERIES

Produced by the United States Geological Survey North American Datum of 1983 (NAD83) World Geodetic System of 1984 (WGS84). Projection and 1 000-meter grid:Universal Transverse Mercator, Zone 17R This map is not a legal document. Boundaries may be generalized for this map scale. Private lands within government reservations may not be shown. Obtain permission before entering private lands.

Imagery.... Roads..... Names..... Hydrography..... Contours..... Boundaries.....Mu Wetlands... ..FWS National Wetlands Inventory Not Available

NSN. 7643016361412 NGA REF NO. US GS X 24 K 7760

\_\_\_\_

State Route